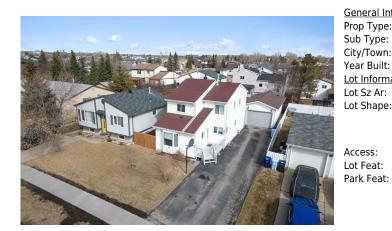

## 147 BRETT Drive, Fort McMurray T9K 2E4

| MLS®#:  | A2122208 | Area:   | Timberlea    | Listing          | 04/11/24       | List Price: <b>\$449,900</b> |
|---------|----------|---------|--------------|------------------|----------------|------------------------------|
| Status: | Active   | County: | Wood Buffalo | Date:<br>Change: | -\$20k, 23-Apr | Association: Fort McMurray   |

| <u>1</u>      |                                   |                                                                                        | DOM                                                                                             |                                                                                                                                                                                      |
|---------------|-----------------------------------|----------------------------------------------------------------------------------------|-------------------------------------------------------------------------------------------------|--------------------------------------------------------------------------------------------------------------------------------------------------------------------------------------|
| Residential   |                                   |                                                                                        | 36                                                                                              |                                                                                                                                                                                      |
| Detached      |                                   |                                                                                        | Layout                                                                                          |                                                                                                                                                                                      |
| Fort McMurray | Finished Floor Are                | <u>ea</u>                                                                              | Beds:                                                                                           | 4 (4 )                                                                                                                                                                               |
| 1983          | Abv Sqft:                         | 1,541                                                                                  | Baths:                                                                                          | 3.0 (3 0)                                                                                                                                                                            |
|               | Low Sqft:                         |                                                                                        | Style:                                                                                          | 2 Storey                                                                                                                                                                             |
| 5,052 sqft    | Ttl Sqft:                         | 1,541                                                                                  |                                                                                                 |                                                                                                                                                                                      |
|               |                                   |                                                                                        | Parking                                                                                         |                                                                                                                                                                                      |
|               |                                   |                                                                                        | Ttl Park:                                                                                       | 5                                                                                                                                                                                    |
|               |                                   |                                                                                        | Garage Sz:                                                                                      | 2                                                                                                                                                                                    |
|               | Detached<br>Fort McMurray<br>1983 | Residential   Detached   Fort McMurray Finished Floor Are   1983 Abv Sqft:   Low Sqft: | Residential   Detached   Fort McMurray Finished Floor Area   1983 Abv Sqft: 1,541   Low Sqft: 1 | Residential 36   Detached Layout   Fort McMurray Finished Floor Area Beds:   1983 Abv Sqft: 1,541 Baths:   Low Sqft: Low Sqft: Style:   5,052 sqft Ttl Sqft: 1,541 Parking Ttl Park: |