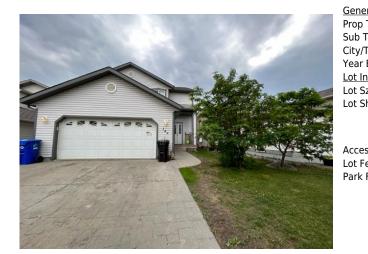

## 149 PICKLES Crescent, Fort McMurray T9K 2B8

| MLS®#:  | A2121946 | Area:   | Timberlea    | Listing<br>Date: | 04/10/24 | List Price: \$484,900      |
|---------|----------|---------|--------------|------------------|----------|----------------------------|
| Status: | Active   | County: | Wood Buffalo | Change:          | None     | Association: Fort McMurray |

| ess:<br>Feat:<br>Feat: | Back Yard,See Rei<br>Double Garage At |                    |           |               |           |
|------------------------|---------------------------------------|--------------------|-----------|---------------|-----------|
|                        |                                       |                    |           | Garage Sz:    | 2         |
|                        |                                       |                    |           | Ttl Park:     | 4         |
| Shape:                 |                                       |                    |           | Parking       |           |
| Sz Ar:                 | 4,268 sqft                            | Ttl Sqft:          | 1,824     |               |           |
| <u>nformation</u>      |                                       | Low Sqft:          |           | Style:        | 2 Storey  |
| Built:                 | 2004                                  | Abv Sqft:          | 1,824     | Baths:        | 3.5 (3 1) |
| Town:                  | Fort McMurray                         | Finished Floor Are | <u>ea</u> | Beds:         | 4(31)     |
| Туре:                  | Detached                              |                    |           | <u>Layout</u> |           |
| Туре:                  | Residential                           |                    |           | 37            |           |
| eral Information       | 1                                     |                    |           | DOM           |           |