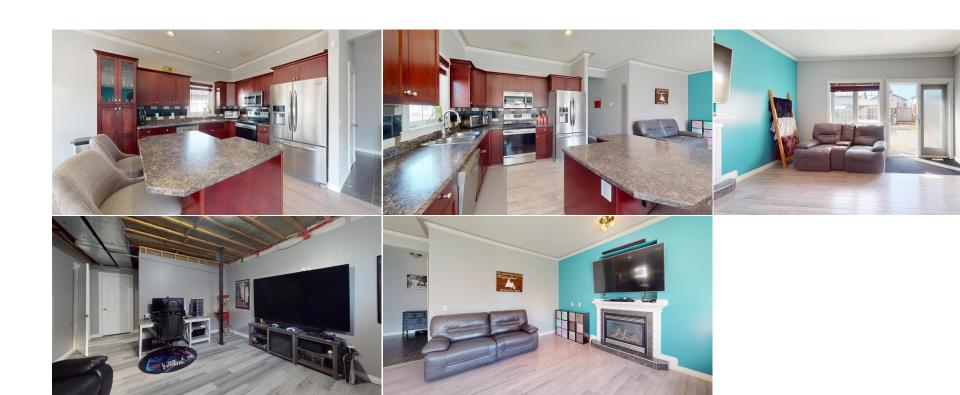

Sewer:

| Room | Inform | ation |
|------|--------|-------|
|      |        |       |

| Room              | <u>Level</u>                                                                                                                                                                                                                                                                                                                                                                                                                                                                                                                                                                                                                                                                                                                                                                                                                                                                                                                                                                                                                                                                                                                                                                                                                                                                                                                                                                                                                                                                                                                                                                                                                                                                                                                                                                                                                                                                                                                                                                                                                                                                                                                   | <u>Dimensions</u>                                                                                            | <u>Room</u>                                                                  | <u>Level</u>                                                                                | <u>Dimensions</u>                                                                        |  |
|-------------------|--------------------------------------------------------------------------------------------------------------------------------------------------------------------------------------------------------------------------------------------------------------------------------------------------------------------------------------------------------------------------------------------------------------------------------------------------------------------------------------------------------------------------------------------------------------------------------------------------------------------------------------------------------------------------------------------------------------------------------------------------------------------------------------------------------------------------------------------------------------------------------------------------------------------------------------------------------------------------------------------------------------------------------------------------------------------------------------------------------------------------------------------------------------------------------------------------------------------------------------------------------------------------------------------------------------------------------------------------------------------------------------------------------------------------------------------------------------------------------------------------------------------------------------------------------------------------------------------------------------------------------------------------------------------------------------------------------------------------------------------------------------------------------------------------------------------------------------------------------------------------------------------------------------------------------------------------------------------------------------------------------------------------------------------------------------------------------------------------------------------------------|--------------------------------------------------------------------------------------------------------------|------------------------------------------------------------------------------|---------------------------------------------------------------------------------------------|------------------------------------------------------------------------------------------|--|
| 2pc Bathroom      | Main                                                                                                                                                                                                                                                                                                                                                                                                                                                                                                                                                                                                                                                                                                                                                                                                                                                                                                                                                                                                                                                                                                                                                                                                                                                                                                                                                                                                                                                                                                                                                                                                                                                                                                                                                                                                                                                                                                                                                                                                                                                                                                                           | 4`10" x 5`9"                                                                                                 | Dining Room                                                                  | Main                                                                                        | 12`0" x 7`6"                                                                             |  |
| Foyer             | Main                                                                                                                                                                                                                                                                                                                                                                                                                                                                                                                                                                                                                                                                                                                                                                                                                                                                                                                                                                                                                                                                                                                                                                                                                                                                                                                                                                                                                                                                                                                                                                                                                                                                                                                                                                                                                                                                                                                                                                                                                                                                                                                           | 6`0" x 8`11"                                                                                                 | Kitchen                                                                      | Main                                                                                        | 12`0" x 12`8"                                                                            |  |
| Laundry           | Main                                                                                                                                                                                                                                                                                                                                                                                                                                                                                                                                                                                                                                                                                                                                                                                                                                                                                                                                                                                                                                                                                                                                                                                                                                                                                                                                                                                                                                                                                                                                                                                                                                                                                                                                                                                                                                                                                                                                                                                                                                                                                                                           | 8`3" x 7`8"                                                                                                  | Living Room                                                                  | Main                                                                                        | 17`1" x 15`6"                                                                            |  |
| 4pc Bathroom      | Second                                                                                                                                                                                                                                                                                                                                                                                                                                                                                                                                                                                                                                                                                                                                                                                                                                                                                                                                                                                                                                                                                                                                                                                                                                                                                                                                                                                                                                                                                                                                                                                                                                                                                                                                                                                                                                                                                                                                                                                                                                                                                                                         | 6`11" x 9`3"                                                                                                 | 5pc Ensuite bath                                                             | Second                                                                                      | 12`3" x 8`8"                                                                             |  |
| Bedroom           | Main                                                                                                                                                                                                                                                                                                                                                                                                                                                                                                                                                                                                                                                                                                                                                                                                                                                                                                                                                                                                                                                                                                                                                                                                                                                                                                                                                                                                                                                                                                                                                                                                                                                                                                                                                                                                                                                                                                                                                                                                                                                                                                                           | 10`4" x 11`1"                                                                                                | Bedroom                                                                      | Main                                                                                        | 10`6" x 11`1"                                                                            |  |
| Bedroom - Primary | Main                                                                                                                                                                                                                                                                                                                                                                                                                                                                                                                                                                                                                                                                                                                                                                                                                                                                                                                                                                                                                                                                                                                                                                                                                                                                                                                                                                                                                                                                                                                                                                                                                                                                                                                                                                                                                                                                                                                                                                                                                                                                                                                           | 15`2" x 14`9"                                                                                                | Walk-In Closet                                                               | Second                                                                                      | 6`10" x 7`11"                                                                            |  |
| 3pc Bathroom      | Basement                                                                                                                                                                                                                                                                                                                                                                                                                                                                                                                                                                                                                                                                                                                                                                                                                                                                                                                                                                                                                                                                                                                                                                                                                                                                                                                                                                                                                                                                                                                                                                                                                                                                                                                                                                                                                                                                                                                                                                                                                                                                                                                       | 6`5" x 9`8"                                                                                                  | Bedroom                                                                      | Basement                                                                                    | 11`1" x 9`7"                                                                             |  |
| Game Room         | Basement                                                                                                                                                                                                                                                                                                                                                                                                                                                                                                                                                                                                                                                                                                                                                                                                                                                                                                                                                                                                                                                                                                                                                                                                                                                                                                                                                                                                                                                                                                                                                                                                                                                                                                                                                                                                                                                                                                                                                                                                                                                                                                                       | 15`0" x 17`6"                                                                                                | Furnace/Utility Room                                                         | Basement                                                                                    | 5`5" x 14`8"                                                                             |  |
|                   |                                                                                                                                                                                                                                                                                                                                                                                                                                                                                                                                                                                                                                                                                                                                                                                                                                                                                                                                                                                                                                                                                                                                                                                                                                                                                                                                                                                                                                                                                                                                                                                                                                                                                                                                                                                                                                                                                                                                                                                                                                                                                                                                |                                                                                                              | Legal/Tax/Financial                                                          |                                                                                             |                                                                                          |  |
| <br>Title:        |                                                                                                                                                                                                                                                                                                                                                                                                                                                                                                                                                                                                                                                                                                                                                                                                                                                                                                                                                                                                                                                                                                                                                                                                                                                                                                                                                                                                                                                                                                                                                                                                                                                                                                                                                                                                                                                                                                                                                                                                                                                                                                                                | Zoning:                                                                                                      |                                                                              |                                                                                             |                                                                                          |  |
| Fee Simple        |                                                                                                                                                                                                                                                                                                                                                                                                                                                                                                                                                                                                                                                                                                                                                                                                                                                                                                                                                                                                                                                                                                                                                                                                                                                                                                                                                                                                                                                                                                                                                                                                                                                                                                                                                                                                                                                                                                                                                                                                                                                                                                                                | R1                                                                                                           |                                                                              |                                                                                             |                                                                                          |  |
| Legal Desc:       | 0624986                                                                                                                                                                                                                                                                                                                                                                                                                                                                                                                                                                                                                                                                                                                                                                                                                                                                                                                                                                                                                                                                                                                                                                                                                                                                                                                                                                                                                                                                                                                                                                                                                                                                                                                                                                                                                                                                                                                                                                                                                                                                                                                        |                                                                                                              |                                                                              |                                                                                             |                                                                                          |  |
| -                 |                                                                                                                                                                                                                                                                                                                                                                                                                                                                                                                                                                                                                                                                                                                                                                                                                                                                                                                                                                                                                                                                                                                                                                                                                                                                                                                                                                                                                                                                                                                                                                                                                                                                                                                                                                                                                                                                                                                                                                                                                                                                                                                                |                                                                                                              | Remarks                                                                      |                                                                                             |                                                                                          |  |
| Pub Rmks:         | Step into your dream home through a welcoming foyer, where sophistication meets functionality. As you step through the front door, you're greeted by an elegant entryway adorned with stylish finishes and ample space to welcome guests. Picture hanging your coat in the convenient closet, keeping clutter at bay. This stunning four-bedroom, two-story residence boasts an open-concept design, perfect for effortless entertaining and everyday living. As you continue through the foyer, you're drawn into the heart of the home—an expansive living area flooded with natural light and adorned with high ceilings, creating an airy and inviting ambiance. Imagine preparing meals in the gourmet kitchen complete with a convenient island, ideal for casual dining or gathering with loved ones. The adjacent dining room offers the perfect setting for intimate dinners or lively gatherings, while the open layout seamlessly flows into the inviting living area, creating a welcoming space for relaxation and making memories. Venture outside to discover your oasis—a meticulously landscaped backyard with a sprawling deck, providin ample space for outdoor dining, play, and relaxation. Watch as the kids delight in endless adventures, whether it's playing in the yard or enjoying fun activities on the deck. Convenience meets luxury with main floor laundry and a heated double garage, ensuring effortless daily routines. Retreat upstairs to find three generous sized bedrooms, each offering comfort and privacy. The master suite is a sanctuary unto itself, featuring a full ensuite bathroom with a corner jet tub, stand-up shower, and double sinks—a tranquil escape after a long day. The basement offers versatility and additional living space, with a large room perfect for a family room, home gym, or recreation area. An extra bedroom and full bathroom with a shower provide flexibility for guests or growing families. Nestled in a quiet and friendly community, this home offers the perfect balance of serenity and convenience. With high ceilings, modern amenit |                                                                                                              |                                                                              |                                                                                             |                                                                                          |  |
|                   | room, home gym, or r<br>friendly community, t                                                                                                                                                                                                                                                                                                                                                                                                                                                                                                                                                                                                                                                                                                                                                                                                                                                                                                                                                                                                                                                                                                                                                                                                                                                                                                                                                                                                                                                                                                                                                                                                                                                                                                                                                                                                                                                                                                                                                                                                                                                                                  | ecreation area. An extra bedroom<br>his home offers the perfect balanc                                       | and full bathroom with a shower pro<br>e of serenity and convenience. With I | vide flexibility for guests of<br>high ceilings, modern amer                                | r growing families. Nestled in a quiet and<br>nities, and impeccable condition throughou |  |
| Inclusions:       | room, home gym, or r<br>friendly community, tl<br>this is more than just                                                                                                                                                                                                                                                                                                                                                                                                                                                                                                                                                                                                                                                                                                                                                                                                                                                                                                                                                                                                                                                                                                                                                                                                                                                                                                                                                                                                                                                                                                                                                                                                                                                                                                                                                                                                                                                                                                                                                                                                                                                       | ecreation area. An extra bedroom<br>his home offers the perfect balanc<br>a house—it's a place to call home, | and full bathroom with a shower pro<br>e of serenity and convenience. With I | vide flexibility for guests of<br>high ceilings, modern amer<br>omfort, joy, and endless po | r growing families. Nestled in a quiet and<br>nities, and impeccable condition throughou |  |