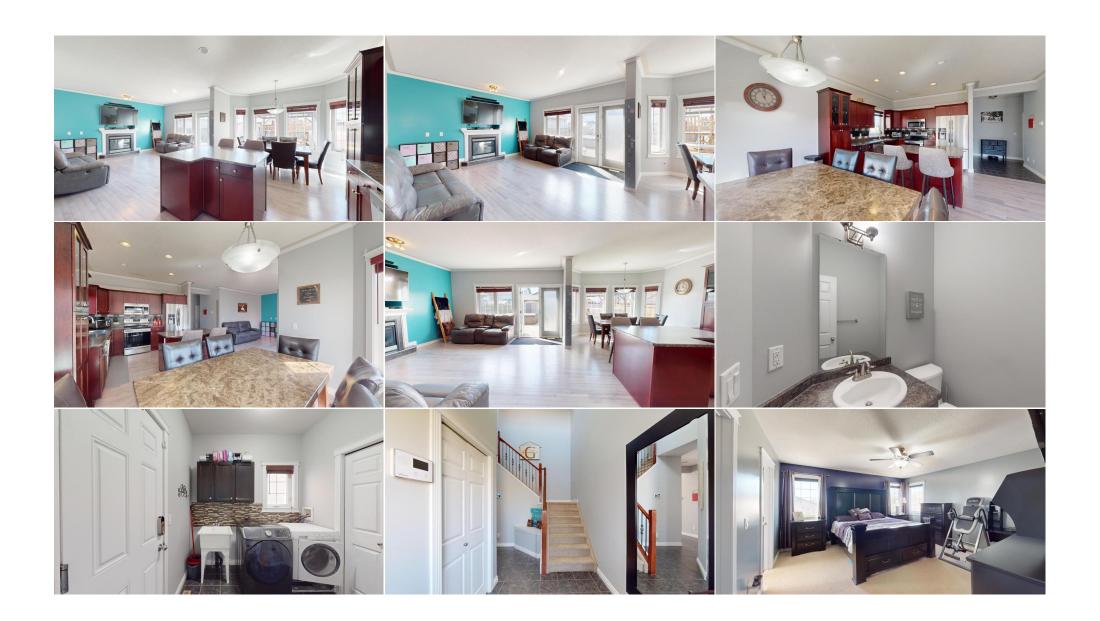

Sewer:

| Room | Inform | ation |
|------|--------|-------|
|      |        |       |

| Room              | <u>Level</u>                                                                                                                                                                                                                                                                                                                                                                                                                                                                                                                                                                                                                                                                                                                                                                                                                                                                                                                                                                                                                                                                                                                                                                                                                                                                                                                                                                                                                                                                                                                                                                                                                                                                                                                                                                                                                                                                                                                                                                                                                                                                                                                   | <u>Dimensions</u>                                                                                            | <u>Room</u>                                                                  | <u>Level</u>                                                                                | <u>Dimensions</u>                                                                        |  |
|-------------------|--------------------------------------------------------------------------------------------------------------------------------------------------------------------------------------------------------------------------------------------------------------------------------------------------------------------------------------------------------------------------------------------------------------------------------------------------------------------------------------------------------------------------------------------------------------------------------------------------------------------------------------------------------------------------------------------------------------------------------------------------------------------------------------------------------------------------------------------------------------------------------------------------------------------------------------------------------------------------------------------------------------------------------------------------------------------------------------------------------------------------------------------------------------------------------------------------------------------------------------------------------------------------------------------------------------------------------------------------------------------------------------------------------------------------------------------------------------------------------------------------------------------------------------------------------------------------------------------------------------------------------------------------------------------------------------------------------------------------------------------------------------------------------------------------------------------------------------------------------------------------------------------------------------------------------------------------------------------------------------------------------------------------------------------------------------------------------------------------------------------------------|--------------------------------------------------------------------------------------------------------------|------------------------------------------------------------------------------|---------------------------------------------------------------------------------------------|------------------------------------------------------------------------------------------|--|
| 2pc Bathroom      | Main                                                                                                                                                                                                                                                                                                                                                                                                                                                                                                                                                                                                                                                                                                                                                                                                                                                                                                                                                                                                                                                                                                                                                                                                                                                                                                                                                                                                                                                                                                                                                                                                                                                                                                                                                                                                                                                                                                                                                                                                                                                                                                                           | 4`10" x 5`9"                                                                                                 | Dining Room                                                                  | Main                                                                                        | 12`0" x 7`6"                                                                             |  |
| Foyer             | Main                                                                                                                                                                                                                                                                                                                                                                                                                                                                                                                                                                                                                                                                                                                                                                                                                                                                                                                                                                                                                                                                                                                                                                                                                                                                                                                                                                                                                                                                                                                                                                                                                                                                                                                                                                                                                                                                                                                                                                                                                                                                                                                           | 6`0" x 8`11"                                                                                                 | Kitchen                                                                      | Main                                                                                        | 12`0" x 12`8"                                                                            |  |
| Laundry           | Main                                                                                                                                                                                                                                                                                                                                                                                                                                                                                                                                                                                                                                                                                                                                                                                                                                                                                                                                                                                                                                                                                                                                                                                                                                                                                                                                                                                                                                                                                                                                                                                                                                                                                                                                                                                                                                                                                                                                                                                                                                                                                                                           | 8`3" x 7`8"                                                                                                  | Living Room                                                                  | Main                                                                                        | 17`1" x 15`6"                                                                            |  |
| 4pc Bathroom      | Second                                                                                                                                                                                                                                                                                                                                                                                                                                                                                                                                                                                                                                                                                                                                                                                                                                                                                                                                                                                                                                                                                                                                                                                                                                                                                                                                                                                                                                                                                                                                                                                                                                                                                                                                                                                                                                                                                                                                                                                                                                                                                                                         | 6`11" x 9`3"                                                                                                 | 5pc Ensuite bath                                                             | Second                                                                                      | 12`3" x 8`8"                                                                             |  |
| Bedroom           | Main                                                                                                                                                                                                                                                                                                                                                                                                                                                                                                                                                                                                                                                                                                                                                                                                                                                                                                                                                                                                                                                                                                                                                                                                                                                                                                                                                                                                                                                                                                                                                                                                                                                                                                                                                                                                                                                                                                                                                                                                                                                                                                                           | 10`4" x 11`1"                                                                                                | Bedroom                                                                      | Main                                                                                        | 10`6" x 11`1"                                                                            |  |
| Bedroom - Primary | Main                                                                                                                                                                                                                                                                                                                                                                                                                                                                                                                                                                                                                                                                                                                                                                                                                                                                                                                                                                                                                                                                                                                                                                                                                                                                                                                                                                                                                                                                                                                                                                                                                                                                                                                                                                                                                                                                                                                                                                                                                                                                                                                           | 15`2" x 14`9"                                                                                                | Walk-In Closet                                                               | Second                                                                                      | 6`10" x 7`11"                                                                            |  |
| 3pc Bathroom      | Basement                                                                                                                                                                                                                                                                                                                                                                                                                                                                                                                                                                                                                                                                                                                                                                                                                                                                                                                                                                                                                                                                                                                                                                                                                                                                                                                                                                                                                                                                                                                                                                                                                                                                                                                                                                                                                                                                                                                                                                                                                                                                                                                       | 6`5" x 9`8"                                                                                                  | Bedroom                                                                      | Basement                                                                                    | 11`1" x 9`7"                                                                             |  |
| Game Room         | Basement                                                                                                                                                                                                                                                                                                                                                                                                                                                                                                                                                                                                                                                                                                                                                                                                                                                                                                                                                                                                                                                                                                                                                                                                                                                                                                                                                                                                                                                                                                                                                                                                                                                                                                                                                                                                                                                                                                                                                                                                                                                                                                                       | 15`0" x 17`6"                                                                                                | Furnace/Utility Room                                                         | Basement                                                                                    | 5`5" x 14`8"                                                                             |  |
|                   |                                                                                                                                                                                                                                                                                                                                                                                                                                                                                                                                                                                                                                                                                                                                                                                                                                                                                                                                                                                                                                                                                                                                                                                                                                                                                                                                                                                                                                                                                                                                                                                                                                                                                                                                                                                                                                                                                                                                                                                                                                                                                                                                |                                                                                                              | Legal/Tax/Financial                                                          |                                                                                             |                                                                                          |  |
| <br>Title:        |                                                                                                                                                                                                                                                                                                                                                                                                                                                                                                                                                                                                                                                                                                                                                                                                                                                                                                                                                                                                                                                                                                                                                                                                                                                                                                                                                                                                                                                                                                                                                                                                                                                                                                                                                                                                                                                                                                                                                                                                                                                                                                                                | Zoning:                                                                                                      |                                                                              |                                                                                             |                                                                                          |  |
| Fee Simple        |                                                                                                                                                                                                                                                                                                                                                                                                                                                                                                                                                                                                                                                                                                                                                                                                                                                                                                                                                                                                                                                                                                                                                                                                                                                                                                                                                                                                                                                                                                                                                                                                                                                                                                                                                                                                                                                                                                                                                                                                                                                                                                                                | R1                                                                                                           |                                                                              |                                                                                             |                                                                                          |  |
| Legal Desc:       | 0624986                                                                                                                                                                                                                                                                                                                                                                                                                                                                                                                                                                                                                                                                                                                                                                                                                                                                                                                                                                                                                                                                                                                                                                                                                                                                                                                                                                                                                                                                                                                                                                                                                                                                                                                                                                                                                                                                                                                                                                                                                                                                                                                        |                                                                                                              |                                                                              |                                                                                             |                                                                                          |  |
| -                 |                                                                                                                                                                                                                                                                                                                                                                                                                                                                                                                                                                                                                                                                                                                                                                                                                                                                                                                                                                                                                                                                                                                                                                                                                                                                                                                                                                                                                                                                                                                                                                                                                                                                                                                                                                                                                                                                                                                                                                                                                                                                                                                                |                                                                                                              | Remarks                                                                      |                                                                                             |                                                                                          |  |
| Pub Rmks:         | Step into your dream home through a welcoming foyer, where sophistication meets functionality. As you step through the front door, you're greeted by an elegant entryway adorned with stylish finishes and ample space to welcome guests. Picture hanging your coat in the convenient closet, keeping clutter at bay. This stunning four-bedroom, two-story residence boasts an open-concept design, perfect for effortless entertaining and everyday living. As you continue through the foyer, you're drawn into the heart of the home—an expansive living area flooded with natural light and adorned with high ceilings, creating an airy and inviting ambiance. Imagine preparing meals in the gourmet kitchen complete with a convenient island, ideal for casual dining or gathering with loved ones. The adjacent dining room offers the perfect setting for intimate dinners or lively gatherings, while the open layout seamlessly flows into the inviting living area, creating a welcoming space for relaxation and making memories. Venture outside to discover your oasis—a meticulously landscaped backyard with a sprawling deck, providin ample space for outdoor dining, play, and relaxation. Watch as the kids delight in endless adventures, whether it's playing in the yard or enjoying fun activities on the deck. Convenience meets luxury with main floor laundry and a heated double garage, ensuring effortless daily routines. Retreat upstairs to find three generous sized bedrooms, each offering comfort and privacy. The master suite is a sanctuary unto itself, featuring a full ensuite bathroom with a corner jet tub, stand-up shower, and double sinks—a tranquil escape after a long day. The basement offers versatility and additional living space, with a large room perfect for a family room, home gym, or recreation area. An extra bedroom and full bathroom with a shower provide flexibility for guests or growing families. Nestled in a quiet and friendly community, this home offers the perfect balance of serenity and convenience. With high ceilings, modern amenit |                                                                                                              |                                                                              |                                                                                             |                                                                                          |  |
|                   | room, home gym, or r<br>friendly community, t                                                                                                                                                                                                                                                                                                                                                                                                                                                                                                                                                                                                                                                                                                                                                                                                                                                                                                                                                                                                                                                                                                                                                                                                                                                                                                                                                                                                                                                                                                                                                                                                                                                                                                                                                                                                                                                                                                                                                                                                                                                                                  | ecreation area. An extra bedroom<br>his home offers the perfect balanc                                       | and full bathroom with a shower pro<br>e of serenity and convenience. With I | vide flexibility for guests of<br>high ceilings, modern amer                                | r growing families. Nestled in a quiet and<br>nities, and impeccable condition throughou |  |
| Inclusions:       | room, home gym, or r<br>friendly community, tl<br>this is more than just                                                                                                                                                                                                                                                                                                                                                                                                                                                                                                                                                                                                                                                                                                                                                                                                                                                                                                                                                                                                                                                                                                                                                                                                                                                                                                                                                                                                                                                                                                                                                                                                                                                                                                                                                                                                                                                                                                                                                                                                                                                       | ecreation area. An extra bedroom<br>his home offers the perfect balanc<br>a house—it's a place to call home, | and full bathroom with a shower pro<br>e of serenity and convenience. With I | vide flexibility for guests of<br>high ceilings, modern amer<br>omfort, joy, and endless po | r growing families. Nestled in a quiet and<br>nities, and impeccable condition throughou |  |