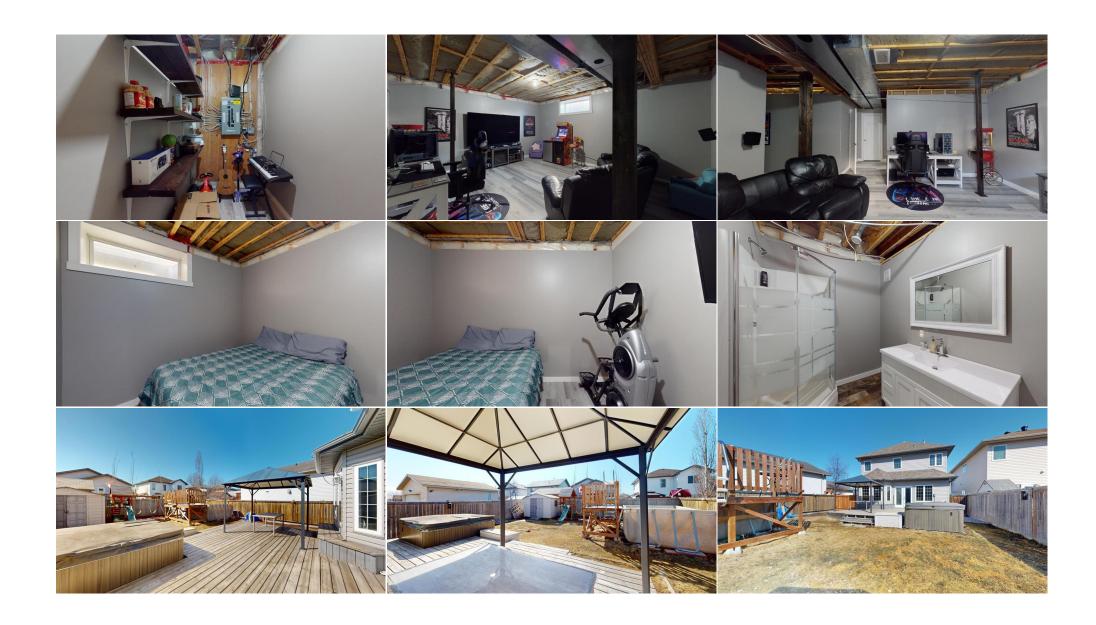

Sewer:

| Room | Inform | ation |
|------|--------|-------|
|      |        |       |

| Room              | <u>Level</u>                                                                                                                                                                                                                                                                                                                                                                                                                                                                                                                                                                                                                                                                                                                                                                                                                                                                                                                                                                                                                                                                                                                                                                                                                                                                                                                                                                                                                                                                                                                                                                                                                                                                                                                                                                                                                                                                                                                                                                                                                                                                                                                   | <u>Dimensions</u>                                                                                            | <u>Room</u>                                                                  | <u>Level</u>                                                                                | <u>Dimensions</u>                                                                        |  |
|-------------------|--------------------------------------------------------------------------------------------------------------------------------------------------------------------------------------------------------------------------------------------------------------------------------------------------------------------------------------------------------------------------------------------------------------------------------------------------------------------------------------------------------------------------------------------------------------------------------------------------------------------------------------------------------------------------------------------------------------------------------------------------------------------------------------------------------------------------------------------------------------------------------------------------------------------------------------------------------------------------------------------------------------------------------------------------------------------------------------------------------------------------------------------------------------------------------------------------------------------------------------------------------------------------------------------------------------------------------------------------------------------------------------------------------------------------------------------------------------------------------------------------------------------------------------------------------------------------------------------------------------------------------------------------------------------------------------------------------------------------------------------------------------------------------------------------------------------------------------------------------------------------------------------------------------------------------------------------------------------------------------------------------------------------------------------------------------------------------------------------------------------------------|--------------------------------------------------------------------------------------------------------------|------------------------------------------------------------------------------|---------------------------------------------------------------------------------------------|------------------------------------------------------------------------------------------|--|
| 2pc Bathroom      | Main                                                                                                                                                                                                                                                                                                                                                                                                                                                                                                                                                                                                                                                                                                                                                                                                                                                                                                                                                                                                                                                                                                                                                                                                                                                                                                                                                                                                                                                                                                                                                                                                                                                                                                                                                                                                                                                                                                                                                                                                                                                                                                                           | 4`10" x 5`9"                                                                                                 | Dining Room                                                                  | Main                                                                                        | 12`0" x 7`6"                                                                             |  |
| Foyer             | Main                                                                                                                                                                                                                                                                                                                                                                                                                                                                                                                                                                                                                                                                                                                                                                                                                                                                                                                                                                                                                                                                                                                                                                                                                                                                                                                                                                                                                                                                                                                                                                                                                                                                                                                                                                                                                                                                                                                                                                                                                                                                                                                           | 6`0" x 8`11"                                                                                                 | Kitchen                                                                      | Main                                                                                        | 12`0" x 12`8"                                                                            |  |
| Laundry           | Main                                                                                                                                                                                                                                                                                                                                                                                                                                                                                                                                                                                                                                                                                                                                                                                                                                                                                                                                                                                                                                                                                                                                                                                                                                                                                                                                                                                                                                                                                                                                                                                                                                                                                                                                                                                                                                                                                                                                                                                                                                                                                                                           | 8`3" x 7`8"                                                                                                  | Living Room                                                                  | Main                                                                                        | 17`1" x 15`6"                                                                            |  |
| 4pc Bathroom      | Second                                                                                                                                                                                                                                                                                                                                                                                                                                                                                                                                                                                                                                                                                                                                                                                                                                                                                                                                                                                                                                                                                                                                                                                                                                                                                                                                                                                                                                                                                                                                                                                                                                                                                                                                                                                                                                                                                                                                                                                                                                                                                                                         | 6`11" x 9`3"                                                                                                 | 5pc Ensuite bath                                                             | Second                                                                                      | 12`3" x 8`8"                                                                             |  |
| Bedroom           | Main                                                                                                                                                                                                                                                                                                                                                                                                                                                                                                                                                                                                                                                                                                                                                                                                                                                                                                                                                                                                                                                                                                                                                                                                                                                                                                                                                                                                                                                                                                                                                                                                                                                                                                                                                                                                                                                                                                                                                                                                                                                                                                                           | 10`4" x 11`1"                                                                                                | Bedroom                                                                      | Main                                                                                        | 10`6" x 11`1"                                                                            |  |
| Bedroom - Primary | Main                                                                                                                                                                                                                                                                                                                                                                                                                                                                                                                                                                                                                                                                                                                                                                                                                                                                                                                                                                                                                                                                                                                                                                                                                                                                                                                                                                                                                                                                                                                                                                                                                                                                                                                                                                                                                                                                                                                                                                                                                                                                                                                           | 15`2" x 14`9"                                                                                                | Walk-In Closet                                                               | Second                                                                                      | 6`10" x 7`11"                                                                            |  |
| 3pc Bathroom      | Basement                                                                                                                                                                                                                                                                                                                                                                                                                                                                                                                                                                                                                                                                                                                                                                                                                                                                                                                                                                                                                                                                                                                                                                                                                                                                                                                                                                                                                                                                                                                                                                                                                                                                                                                                                                                                                                                                                                                                                                                                                                                                                                                       | 6`5" x 9`8"                                                                                                  | Bedroom                                                                      | Basement                                                                                    | 11`1" x 9`7"                                                                             |  |
| Game Room         | Basement                                                                                                                                                                                                                                                                                                                                                                                                                                                                                                                                                                                                                                                                                                                                                                                                                                                                                                                                                                                                                                                                                                                                                                                                                                                                                                                                                                                                                                                                                                                                                                                                                                                                                                                                                                                                                                                                                                                                                                                                                                                                                                                       | 15`0" x 17`6"                                                                                                | Furnace/Utility Room                                                         | Basement                                                                                    | 5`5" x 14`8"                                                                             |  |
|                   |                                                                                                                                                                                                                                                                                                                                                                                                                                                                                                                                                                                                                                                                                                                                                                                                                                                                                                                                                                                                                                                                                                                                                                                                                                                                                                                                                                                                                                                                                                                                                                                                                                                                                                                                                                                                                                                                                                                                                                                                                                                                                                                                |                                                                                                              | Legal/Tax/Financial                                                          |                                                                                             |                                                                                          |  |
| <br>Title:        |                                                                                                                                                                                                                                                                                                                                                                                                                                                                                                                                                                                                                                                                                                                                                                                                                                                                                                                                                                                                                                                                                                                                                                                                                                                                                                                                                                                                                                                                                                                                                                                                                                                                                                                                                                                                                                                                                                                                                                                                                                                                                                                                | Zoning:                                                                                                      |                                                                              |                                                                                             |                                                                                          |  |
| Fee Simple        |                                                                                                                                                                                                                                                                                                                                                                                                                                                                                                                                                                                                                                                                                                                                                                                                                                                                                                                                                                                                                                                                                                                                                                                                                                                                                                                                                                                                                                                                                                                                                                                                                                                                                                                                                                                                                                                                                                                                                                                                                                                                                                                                | R1                                                                                                           |                                                                              |                                                                                             |                                                                                          |  |
| Legal Desc:       | 0624986                                                                                                                                                                                                                                                                                                                                                                                                                                                                                                                                                                                                                                                                                                                                                                                                                                                                                                                                                                                                                                                                                                                                                                                                                                                                                                                                                                                                                                                                                                                                                                                                                                                                                                                                                                                                                                                                                                                                                                                                                                                                                                                        |                                                                                                              |                                                                              |                                                                                             |                                                                                          |  |
| -                 |                                                                                                                                                                                                                                                                                                                                                                                                                                                                                                                                                                                                                                                                                                                                                                                                                                                                                                                                                                                                                                                                                                                                                                                                                                                                                                                                                                                                                                                                                                                                                                                                                                                                                                                                                                                                                                                                                                                                                                                                                                                                                                                                |                                                                                                              | Remarks                                                                      |                                                                                             |                                                                                          |  |
| Pub Rmks:         | Step into your dream home through a welcoming foyer, where sophistication meets functionality. As you step through the front door, you're greeted by an elegant entryway adorned with stylish finishes and ample space to welcome guests. Picture hanging your coat in the convenient closet, keeping clutter at bay. This stunning four-bedroom, two-story residence boasts an open-concept design, perfect for effortless entertaining and everyday living. As you continue through the foyer, you're drawn into the heart of the home—an expansive living area flooded with natural light and adorned with high ceilings, creating an airy and inviting ambiance. Imagine preparing meals in the gourmet kitchen complete with a convenient island, ideal for casual dining or gathering with loved ones. The adjacent dining room offers the perfect setting for intimate dinners or lively gatherings, while the open layout seamlessly flows into the inviting living area, creating a welcoming space for relaxation and making memories. Venture outside to discover your oasis—a meticulously landscaped backyard with a sprawling deck, providin ample space for outdoor dining, play, and relaxation. Watch as the kids delight in endless adventures, whether it's playing in the yard or enjoying fun activities on the deck. Convenience meets luxury with main floor laundry and a heated double garage, ensuring effortless daily routines. Retreat upstairs to find three generous sized bedrooms, each offering comfort and privacy. The master suite is a sanctuary unto itself, featuring a full ensuite bathroom with a corner jet tub, stand-up shower, and double sinks—a tranquil escape after a long day. The basement offers versatility and additional living space, with a large room perfect for a family room, home gym, or recreation area. An extra bedroom and full bathroom with a shower provide flexibility for guests or growing families. Nestled in a quiet and friendly community, this home offers the perfect balance of serenity and convenience. With high ceilings, modern amenit |                                                                                                              |                                                                              |                                                                                             |                                                                                          |  |
|                   | room, home gym, or r<br>friendly community, t                                                                                                                                                                                                                                                                                                                                                                                                                                                                                                                                                                                                                                                                                                                                                                                                                                                                                                                                                                                                                                                                                                                                                                                                                                                                                                                                                                                                                                                                                                                                                                                                                                                                                                                                                                                                                                                                                                                                                                                                                                                                                  | ecreation area. An extra bedroom<br>his home offers the perfect balanc                                       | and full bathroom with a shower pro<br>e of serenity and convenience. With I | vide flexibility for guests of<br>high ceilings, modern amer                                | r growing families. Nestled in a quiet and<br>nities, and impeccable condition throughou |  |
| Inclusions:       | room, home gym, or r<br>friendly community, tl<br>this is more than just                                                                                                                                                                                                                                                                                                                                                                                                                                                                                                                                                                                                                                                                                                                                                                                                                                                                                                                                                                                                                                                                                                                                                                                                                                                                                                                                                                                                                                                                                                                                                                                                                                                                                                                                                                                                                                                                                                                                                                                                                                                       | ecreation area. An extra bedroom<br>his home offers the perfect balanc<br>a house—it's a place to call home, | and full bathroom with a shower pro<br>e of serenity and convenience. With I | vide flexibility for guests of<br>high ceilings, modern amer<br>omfort, joy, and endless po | r growing families. Nestled in a quiet and<br>nities, and impeccable condition throughou |  |