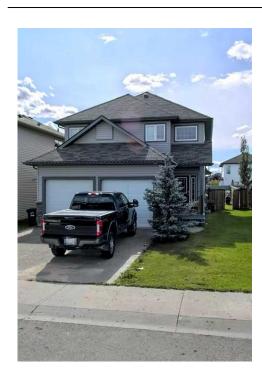

## 290 PACIFIC Crescent, Fort McMurray T9H 0G5

MLS®#: A2121399 Listing 04/09/24 List Price: **\$565,000** Area: Timberlea

Status: Active County: **Wood Buffalo** Change: -\$5k, 24-May Association: Fort McMurray

Date:

DOM **General Information** 225 Prop Type: Residential Sub Type: Detached <u>Layout</u>

4 (3 1 ) City/Town: Fort McMurray Finished Floor Area Beds: 3.5 (3 1) Year Built: 2007 Abv Saft: 1,771 Baths: 2 Storey

Style:

**Lot Information** Low Sqft:

Lot Sz Ar: Ttl Sqft: 5,151 sqft 1,771 Lot Shape:

<u>Parking</u> Ttl Park: 4 Garage Sz: 2

Access:

Lot Feat: Back Yard, Lawn

Park Feat: Double Garage Attached, Driveway, Garage Door Opener, Garage Faces Front, Heated Garage, Off Street

## **Utilities and Features**

**Asphalt Shingle** Roof: Construction: Heating: Forced Air **Vinyl Siding** 

Ext Feat: Other Carpet, Hardwood, Vinyl Plank

> Water Source: Fnd/Bsmt:

Flooring:

**Poured Concrete** 