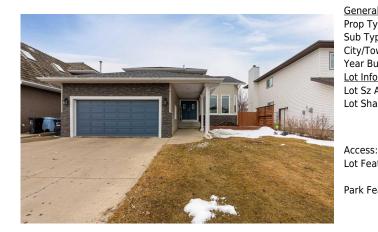

## 269 BALL Place, Fort McMurray T9K 2A3

| MLS®#:  | A2120929 | Area:   | Timberlea    | Listing<br>Date: | 04/08/24 | List Price: <b>\$599,900</b> |
|---------|----------|---------|--------------|------------------|----------|------------------------------|
| Status: | Active   | County: | Wood Buffalo | Change:          | None     | Association: Fort McMurray   |

|                                                                                                                                                                                                                                                      |                                                                                                                                                                                                   | z Ar:            | 6,167 sqft    | Ttl Sqft:         | 2,356 | Style.           | I and han Storey  |
|------------------------------------------------------------------------------------------------------------------------------------------------------------------------------------------------------------------------------------------------------|---------------------------------------------------------------------------------------------------------------------------------------------------------------------------------------------------|------------------|---------------|-------------------|-------|------------------|-------------------|
| Ttl Park: <b>5</b>                                                                                                                                                                                                                                   | nape: Parking                                                                                                                                                                                     | nape:            |               |                   |       | Parking          | _                 |
| Garage Sz: 2                                                                                                                                                                                                                                         |                                                                                                                                                                                                   |                  |               |                   |       | Itl Park:        | 5                 |
| Ttl Park: 5                                                                                                                                                                                                                                          |                                                                                                                                                                                                   |                  |               |                   |       |                  | _                 |
| nape:                                                                                                                                                                                                                                                |                                                                                                                                                                                                   |                  | 6,167 sqft    | Ttl Sqft:         | 2,356 |                  |                   |
| nape:                                                                                                                                                                                                                                                | z Ar: 6,167 sqft Ttl Sqft: 2,356                                                                                                                                                                  | <u>formation</u> |               | Low Sqft:         |       | Style:           | 1 and Half Storey |
| z Ar: 6,167 sqft Ttl Sqft: 2,356                                                                                                                                                                                                                     |                                                                                                                                                                                                   | Built:           | 1988          | Abv Sqft:         | 2,356 | Baths:           | 3.5 (3 1)         |
| formation     Low Sqft:     Style:     1 and Half Store       z Ar:     6,167 sqft     Ttl Sqft:     2,356                                                                                                                                           | formation Low Sqft: Style: 1 and Half Store                                                                                                                                                       | own:             | Fort McMurray | Finished Floor Ar | ea    | Beds:            | 4(31)             |
| Fort McMurray     Finished Floor Area     Beds:     4 (3 1 )       Built:     1988     Abv Sqft:     2,356     Baths:     3.5 (3 1)       formation     Low Sqft:     Style:     1 and Half Store       z Ar:     6,167 sqft     Ttl Sqft:     2,356 | Fort McMurray     Finished Floor Area     Beds:     4 (3 1 )       Built:     1988     Abv Sqft:     2,356     Baths:     3.5 (3 1)       formation     Low Sqft:     Style:     1 and Half Store |                  | Detached      |                   |       | Layout           |                   |
| Fort McMurray     Finished Floor Area     Beds:     4 (3 1 )       Built:     1988     Abv Sqft:     2,356     Baths:     3.5 (3 1)       formation     Low Sqft:     Style:     1 and Half Store       z Ar:     6,167 sqft     Ttl Sqft:     2,356 | Fort McMurray     Finished Floor Area     Beds:     4 (3 1 )       Built:     1988     Abv Sqft:     2,356     Baths:     3.5 (3 1)       formation     Low Sqft:     Style:     1 and Half Store | Туре:            | Residential   |                   |       | <u>DOM</u><br>26 |                   |

| Game Room<br>Furnace/Utility Room | Basement<br>Basement                                                                                                                                                    | 11`11" x 12`9"<br>28`7" x 25`1"                                                                                                                                                                                                                                                                                                                                                                                                                                                                                                                                                                                                                                                                                                                                                                                                                                                                                                                                                                                                                                                                                                                                                                                                                                                                                                                                                                                                                                                                            | Storage<br>Bedroom - Primary | Basement<br>Second         | 15`1" x 11`9"<br>24`3" x 13`8"       |  |  |  |  |
|-----------------------------------|-------------------------------------------------------------------------------------------------------------------------------------------------------------------------|------------------------------------------------------------------------------------------------------------------------------------------------------------------------------------------------------------------------------------------------------------------------------------------------------------------------------------------------------------------------------------------------------------------------------------------------------------------------------------------------------------------------------------------------------------------------------------------------------------------------------------------------------------------------------------------------------------------------------------------------------------------------------------------------------------------------------------------------------------------------------------------------------------------------------------------------------------------------------------------------------------------------------------------------------------------------------------------------------------------------------------------------------------------------------------------------------------------------------------------------------------------------------------------------------------------------------------------------------------------------------------------------------------------------------------------------------------------------------------------------------------|------------------------------|----------------------------|--------------------------------------|--|--|--|--|
|                                   | Dasement                                                                                                                                                                |                                                                                                                                                                                                                                                                                                                                                                                                                                                                                                                                                                                                                                                                                                                                                                                                                                                                                                                                                                                                                                                                                                                                                                                                                                                                                                                                                                                                                                                                                                            | Legal/Tax/Financial          | Second                     | 24 5 X 15 0                          |  |  |  |  |
| Title:                            |                                                                                                                                                                         | Zoning:                                                                                                                                                                                                                                                                                                                                                                                                                                                                                                                                                                                                                                                                                                                                                                                                                                                                                                                                                                                                                                                                                                                                                                                                                                                                                                                                                                                                                                                                                                    |                              |                            |                                      |  |  |  |  |
| Fee Simple<br>Legal Desc:         | 8822416                                                                                                                                                                 | R1                                                                                                                                                                                                                                                                                                                                                                                                                                                                                                                                                                                                                                                                                                                                                                                                                                                                                                                                                                                                                                                                                                                                                                                                                                                                                                                                                                                                                                                                                                         |                              |                            |                                      |  |  |  |  |
| Legal Desc.                       | 0022410                                                                                                                                                                 |                                                                                                                                                                                                                                                                                                                                                                                                                                                                                                                                                                                                                                                                                                                                                                                                                                                                                                                                                                                                                                                                                                                                                                                                                                                                                                                                                                                                                                                                                                            | Remarks                      |                            |                                      |  |  |  |  |
| Pub Rmks:                         | attached heated gara<br>you are welcomed by<br>access and main floo<br>the living room.The u<br>fridge & a dining noo<br>primary. This primary<br>home is bright & fres | Welcome to this beautifully & tastefully updated 1.5 storey home with +3,600 SQFT of TOTAL living space. This home offers FOUR bedrooms, 3.5 bathrooms, attached heated garage, oversized driveway, and a large lot backing onto a great park in the B Streets; quintessential Fort McMurray living! As you enter this home you are welcomed by a spacious foyer & the bright, wam finishes are immediately evident. Moving down the hall you will find half bathroom, great storage, garage access and main floor laundry. This expansive main floor offers formal dining space, rear deck access & TWO spacious living areas; with a wood burning fireplace in the living room. The updated kitchen offers plenty of smart cabinet space, double wall ovens, granite countertops, stainless appliances, GAS RANGE, built in wine fridge & a dining nook! Heading upstairs you will find an open den/office area overlooking the foyer, a 4pc full bathroom, 2 generous bedroom and the spacious primary. This primary bedroom/sanctuary has a walk-in closet, five piece ensuite with double vanity & jetted tub & second oversized closet. The lower level of this home is bright & fresh, offering a rec room, bedroom & full bathroom. Also downstairs is the oversized utility room with a ton of space for storage and a separate second storage room. The backyard offers a great space to entertain with a large deck and access to an amazing playground. This incredible family home has plenty |                              |                            |                                      |  |  |  |  |
| Inclusions:                       | <b>-</b>                                                                                                                                                                | · · · · ·                                                                                                                                                                                                                                                                                                                                                                                                                                                                                                                                                                                                                                                                                                                                                                                                                                                                                                                                                                                                                                                                                                                                                                                                                                                                                                                                                                                                                                                                                                  | •••••                        | Opener with Remote, Garage | e Shelving, Basement Shelving, Water |  |  |  |  |
| Property Listed By:               | EXP REALTY                                                                                                                                                              | : with Attachments, Shed, Play Stru                                                                                                                                                                                                                                                                                                                                                                                                                                                                                                                                                                                                                                                                                                                                                                                                                                                                                                                                                                                                                                                                                                                                                                                                                                                                                                                                                                                                                                                                        | icture                       |                            |                                      |  |  |  |  |