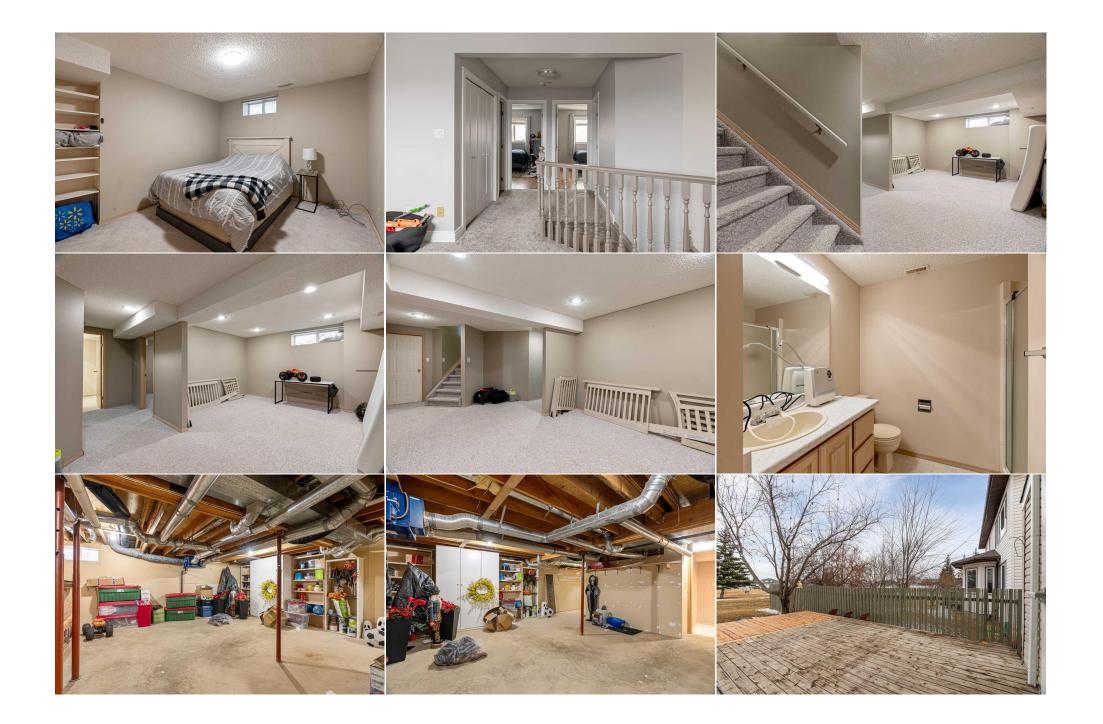

Utilities and Features

| Roof:<br>Heating:<br>Sewer:              | Asphalt Shingle<br>Forced Air,Natural Gas                                                                                                   |                | Construction:<br><b>Mixed</b><br>Flooring: | Mixed    |                |  |  |  |
|------------------------------------------|---------------------------------------------------------------------------------------------------------------------------------------------|----------------|--------------------------------------------|----------|----------------|--|--|--|
| Ext Feat:                                | None                                                                                                                                        |                | Water Source:<br>Fnd/Bsmt:                 |          |                |  |  |  |
| Kitchen Appl:<br>Int Feat:<br>Utilities: | See Remarks<br>Central Vacuum,Closet Organizers,Double Vanity,Granite Counters,Jetted Tub,See Remarks,Walk-In Closet(s)<br>Room Information |                |                                            |          |                |  |  |  |
| Room                                     | Level                                                                                                                                       | Dimensions     | <u>Room</u>                                | Level    | Dimensions     |  |  |  |
| 2pc Bathroom                             |                                                                                                                                             | 0`0" x 0`0"    | Eat in Kitchen                             | Main     | 16`1" x 11`5"  |  |  |  |
| Dining Room                              | Main                                                                                                                                        | 13`6" x 9`0"   | Foyer                                      | Main     | 12`3" x 11`0"  |  |  |  |
| Kitchen                                  | Main                                                                                                                                        | 12`10" x 14`2" | Laundry                                    | Main     | 5`0" x 9`6"    |  |  |  |
| Living Room                              | Main                                                                                                                                        | 11`11" x 16`4" | 4pc Bathroom                               | Second   | 0`0" x 0`0"    |  |  |  |
| 5pc Bathroom                             | Second                                                                                                                                      | 0`0" x 0`0"    | Bedroom                                    | Second   | 9`6" x 13`9"   |  |  |  |
| Bedroom                                  | Second                                                                                                                                      | 10`0" x 13`9"  | Office                                     | Second   | 11`1" x 11`5"  |  |  |  |
| 3pc Bathroom                             | Basement                                                                                                                                    | 0`0" x 0`0"    | Bedroom                                    | Basement | 11`6" x 10`10" |  |  |  |

| Game Room<br>Furnace/Utility Room | Basement<br>Basement                                                                                                                                                    | 11`11" x 12`9"<br>28`7" x 25`1"                                                                                                                                                                                                                                                                                                                                                                                                                                                                                                                                                                                                                                                                                                                                                                                                                                                                                                                                                                                                                                                                                                                                                                                                                                                                                                                                                                                                                                                                            | Storage<br>Bedroom - Primary | Basement<br>Second         | 15`1" x 11`9"<br>24`3" x 13`8"       |  |  |  |  |
|-----------------------------------|-------------------------------------------------------------------------------------------------------------------------------------------------------------------------|------------------------------------------------------------------------------------------------------------------------------------------------------------------------------------------------------------------------------------------------------------------------------------------------------------------------------------------------------------------------------------------------------------------------------------------------------------------------------------------------------------------------------------------------------------------------------------------------------------------------------------------------------------------------------------------------------------------------------------------------------------------------------------------------------------------------------------------------------------------------------------------------------------------------------------------------------------------------------------------------------------------------------------------------------------------------------------------------------------------------------------------------------------------------------------------------------------------------------------------------------------------------------------------------------------------------------------------------------------------------------------------------------------------------------------------------------------------------------------------------------------|------------------------------|----------------------------|--------------------------------------|--|--|--|--|
|                                   | Dasement                                                                                                                                                                |                                                                                                                                                                                                                                                                                                                                                                                                                                                                                                                                                                                                                                                                                                                                                                                                                                                                                                                                                                                                                                                                                                                                                                                                                                                                                                                                                                                                                                                                                                            | Legal/Tax/Financial          | Second                     | 24 5 X 15 0                          |  |  |  |  |
| Title:                            |                                                                                                                                                                         | Zoning:                                                                                                                                                                                                                                                                                                                                                                                                                                                                                                                                                                                                                                                                                                                                                                                                                                                                                                                                                                                                                                                                                                                                                                                                                                                                                                                                                                                                                                                                                                    |                              |                            |                                      |  |  |  |  |
| Fee Simple<br>Legal Desc:         | 8822416                                                                                                                                                                 | R1                                                                                                                                                                                                                                                                                                                                                                                                                                                                                                                                                                                                                                                                                                                                                                                                                                                                                                                                                                                                                                                                                                                                                                                                                                                                                                                                                                                                                                                                                                         |                              |                            |                                      |  |  |  |  |
| Legal Desc.                       | 0022410                                                                                                                                                                 |                                                                                                                                                                                                                                                                                                                                                                                                                                                                                                                                                                                                                                                                                                                                                                                                                                                                                                                                                                                                                                                                                                                                                                                                                                                                                                                                                                                                                                                                                                            | Remarks                      |                            |                                      |  |  |  |  |
| Pub Rmks:                         | attached heated gara<br>you are welcomed by<br>access and main floo<br>the living room.The u<br>fridge & a dining noo<br>primary. This primary<br>home is bright & fres | Welcome to this beautifully & tastefully updated 1.5 storey home with +3,600 SQFT of TOTAL living space. This home offers FOUR bedrooms, 3.5 bathrooms, attached heated garage, oversized driveway, and a large lot backing onto a great park in the B Streets; quintessential Fort McMurray living! As you enter this home you are welcomed by a spacious foyer & the bright, wam finishes are immediately evident. Moving down the hall you will find half bathroom, great storage, garage access and main floor laundry. This expansive main floor offers formal dining space, rear deck access & TWO spacious living areas; with a wood burning fireplace in the living room. The updated kitchen offers plenty of smart cabinet space, double wall ovens, granite countertops, stainless appliances, GAS RANGE, built in wine fridge & a dining nook! Heading upstairs you will find an open den/office area overlooking the foyer, a 4pc full bathroom, 2 generous bedroom and the spacious primary. This primary bedroom/sanctuary has a walk-in closet, five piece ensuite with double vanity & jetted tub & second oversized closet. The lower level of this home is bright & fresh, offering a rec room, bedroom & full bathroom. Also downstairs is the oversized utility room with a ton of space for storage and a separate second storage room. The backyard offers a great space to entertain with a large deck and access to an amazing playground. This incredible family home has plenty |                              |                            |                                      |  |  |  |  |
| Inclusions:                       | <b>-</b>                                                                                                                                                                | · · · · ·                                                                                                                                                                                                                                                                                                                                                                                                                                                                                                                                                                                                                                                                                                                                                                                                                                                                                                                                                                                                                                                                                                                                                                                                                                                                                                                                                                                                                                                                                                  | •••••                        | Opener with Remote, Garage | e Shelving, Basement Shelving, Water |  |  |  |  |
| Property Listed By:               | EXP REALTY                                                                                                                                                              | : with Attachments, Shed, Play Stru                                                                                                                                                                                                                                                                                                                                                                                                                                                                                                                                                                                                                                                                                                                                                                                                                                                                                                                                                                                                                                                                                                                                                                                                                                                                                                                                                                                                                                                                        | icture                       |                            |                                      |  |  |  |  |