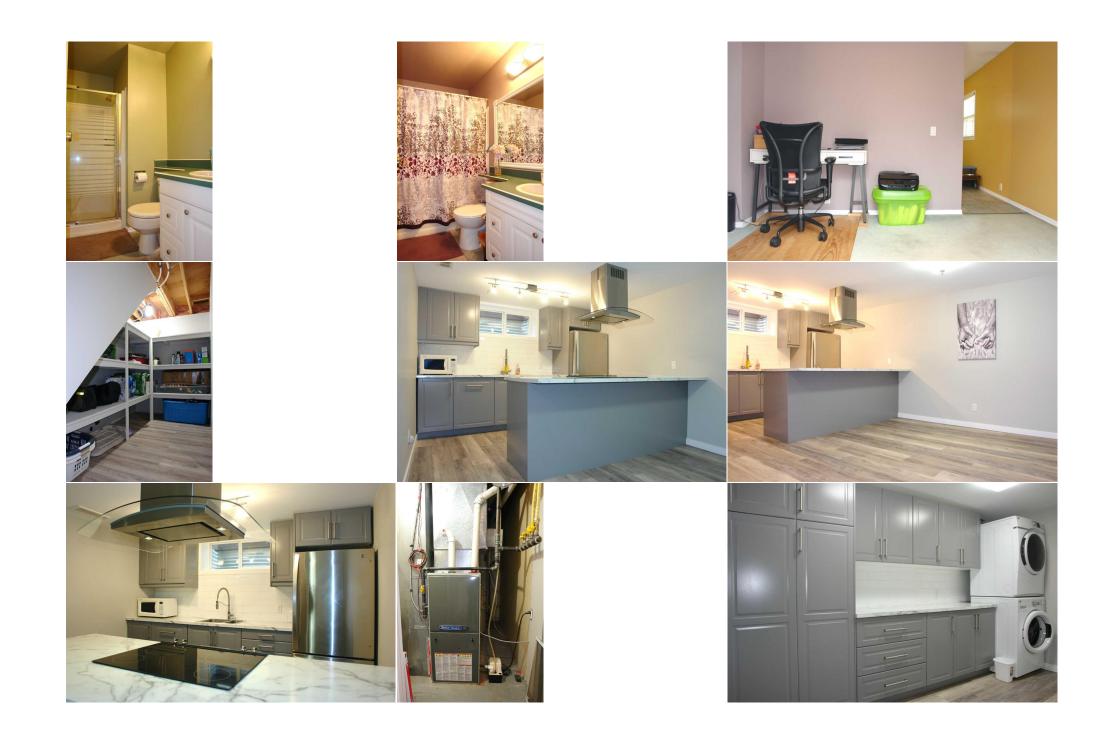

| Laundry<br>Laundry                              | Basement<br>Basement                                                                                                                                                                                                                                                                                                                                                                                                                                                                                                                                                                                                                                                                                                                                                                                                                                                                                                                                                                                                                                                                                                                                                                               | 9`1" x 12`0"<br>9`11" x 9`4" | Kitchen<br>Furnace/Utility Room<br>Legal/Tax/Financial | Basement<br>Basement | 10`9" x 9`2"<br>4`11" x 8`10" |
|-------------------------------------------------|----------------------------------------------------------------------------------------------------------------------------------------------------------------------------------------------------------------------------------------------------------------------------------------------------------------------------------------------------------------------------------------------------------------------------------------------------------------------------------------------------------------------------------------------------------------------------------------------------------------------------------------------------------------------------------------------------------------------------------------------------------------------------------------------------------------------------------------------------------------------------------------------------------------------------------------------------------------------------------------------------------------------------------------------------------------------------------------------------------------------------------------------------------------------------------------------------|------------------------------|--------------------------------------------------------|----------------------|-------------------------------|
| Title:<br><b>Fee Simple</b><br>Legal Desc:      | 8120688                                                                                                                                                                                                                                                                                                                                                                                                                                                                                                                                                                                                                                                                                                                                                                                                                                                                                                                                                                                                                                                                                                                                                                                            | Zoning:<br><b>R1S</b>        |                                                        |                      |                               |
| 5                                               |                                                                                                                                                                                                                                                                                                                                                                                                                                                                                                                                                                                                                                                                                                                                                                                                                                                                                                                                                                                                                                                                                                                                                                                                    |                              | Remarks                                                |                      |                               |
| Pub Rmks:<br>Inclusions:<br>Property Listed By: | <ul> <li>the dining room, large primary bedroom with built in closet organizers and 3 pce bath, 2 really good sized bedrooms that will easily accommodate queen sized and hall closets with organizers. Downstairs has a beautiful brand new 2 bedroom suite. The kitchen is stunning, large dining area, cozy living room with built gas fireplace, extra large bedrooms and laundry room with plenty of storage. There is also a second laundry room with plenty of under the stairs storage. This honestly has a cupboard for everything. The back yard on this home is magical. Theres a 2 tier low maintenance Treks Composite Deck with a heavy duty built umbrella and under step lighting. Say good-bye to lawn care with the low maintenance synthetic realistic grass, mature shrubs and trees and a gate that leads to a giant park with kids playground and a basketball court. Theres a heated double garage for all the toys as well. This home is close to public and Catholic scl shopping, birchwood trails and golf course. The furnace was replaced in 2017 with a new High Efficiency model. This great home in a fabulous location will not long.</li> <li>Isions:</li> </ul> |                              |                                                        |                      |                               |