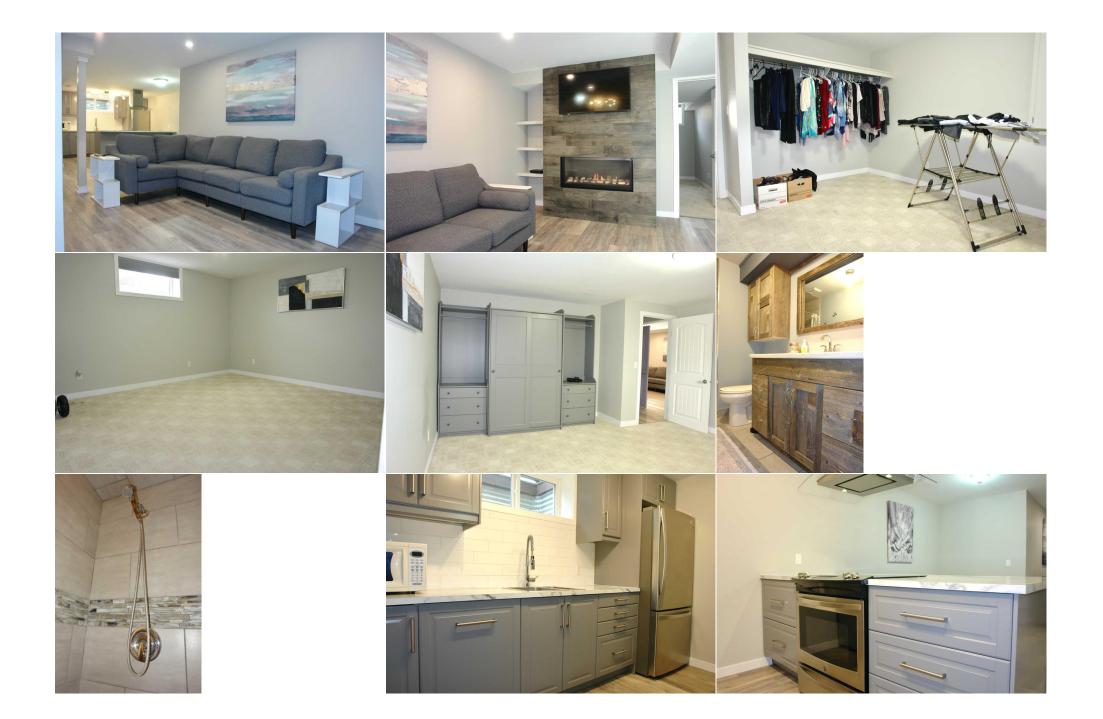

| Laundry<br>Laundry                              | Basement<br>Basement                                                                                                                                                                                                                                                                                                                                                                                                                                                                                                                                                                                                                                                                                                                                                                                                                                                                                                                                                                                                                                                                                                                                                                               | 9`1" x 12`0"<br>9`11" x 9`4" | Kitchen<br>Furnace/Utility Room<br>Legal/Tax/Financial | Basement<br>Basement | 10`9" x 9`2"<br>4`11" x 8`10" |
|-------------------------------------------------|----------------------------------------------------------------------------------------------------------------------------------------------------------------------------------------------------------------------------------------------------------------------------------------------------------------------------------------------------------------------------------------------------------------------------------------------------------------------------------------------------------------------------------------------------------------------------------------------------------------------------------------------------------------------------------------------------------------------------------------------------------------------------------------------------------------------------------------------------------------------------------------------------------------------------------------------------------------------------------------------------------------------------------------------------------------------------------------------------------------------------------------------------------------------------------------------------|------------------------------|--------------------------------------------------------|----------------------|-------------------------------|
| Title:<br><b>Fee Simple</b><br>Legal Desc:      | 8120688                                                                                                                                                                                                                                                                                                                                                                                                                                                                                                                                                                                                                                                                                                                                                                                                                                                                                                                                                                                                                                                                                                                                                                                            | Zoning:<br><b>R1S</b>        |                                                        |                      |                               |
| 5                                               |                                                                                                                                                                                                                                                                                                                                                                                                                                                                                                                                                                                                                                                                                                                                                                                                                                                                                                                                                                                                                                                                                                                                                                                                    |                              | Remarks                                                |                      |                               |
| Pub Rmks:<br>Inclusions:<br>Property Listed By: | <ul> <li>the dining room, large primary bedroom with built in closet organizers and 3 pce bath, 2 really good sized bedrooms that will easily accommodate queen sized and hall closets with organizers. Downstairs has a beautiful brand new 2 bedroom suite. The kitchen is stunning, large dining area, cozy living room with built gas fireplace, extra large bedrooms and laundry room with plenty of storage. There is also a second laundry room with plenty of under the stairs storage. This honestly has a cupboard for everything. The back yard on this home is magical. Theres a 2 tier low maintenance Treks Composite Deck with a heavy duty built umbrella and under step lighting. Say good-bye to lawn care with the low maintenance synthetic realistic grass, mature shrubs and trees and a gate that leads to a giant park with kids playground and a basketball court. Theres a heated double garage for all the toys as well. This home is close to public and Catholic scl shopping, birchwood trails and golf course. The furnace was replaced in 2017 with a new High Efficiency model. This great home in a fabulous location will not long.</li> <li>Isions:</li> </ul> |                              |                                                        |                      |                               |