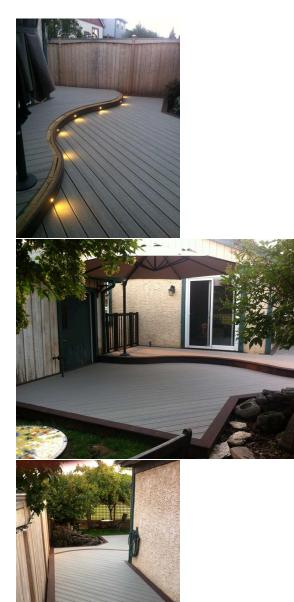

| Laundry<br>Laundry                              | Basement<br>Basement                                                                                                                                                                                                                                                                                                                                                                                                                                                                                                                                                                                                                                                                                                                                                                                                                                                                                                                                                                                                                                                                                                                                                                               | 9`1" x 12`0"<br>9`11" x 9`4" | Kitchen<br>Furnace/Utility Room<br>Legal/Tax/Financial | Basement<br>Basement | 10`9" x 9`2"<br>4`11" x 8`10" |
|-------------------------------------------------|----------------------------------------------------------------------------------------------------------------------------------------------------------------------------------------------------------------------------------------------------------------------------------------------------------------------------------------------------------------------------------------------------------------------------------------------------------------------------------------------------------------------------------------------------------------------------------------------------------------------------------------------------------------------------------------------------------------------------------------------------------------------------------------------------------------------------------------------------------------------------------------------------------------------------------------------------------------------------------------------------------------------------------------------------------------------------------------------------------------------------------------------------------------------------------------------------|------------------------------|--------------------------------------------------------|----------------------|-------------------------------|
| Title:<br><b>Fee Simple</b><br>Legal Desc:      | 8120688                                                                                                                                                                                                                                                                                                                                                                                                                                                                                                                                                                                                                                                                                                                                                                                                                                                                                                                                                                                                                                                                                                                                                                                            | Zoning:<br><b>R1S</b>        |                                                        |                      |                               |
| 5                                               |                                                                                                                                                                                                                                                                                                                                                                                                                                                                                                                                                                                                                                                                                                                                                                                                                                                                                                                                                                                                                                                                                                                                                                                                    |                              | Remarks                                                |                      |                               |
| Pub Rmks:<br>Inclusions:<br>Property Listed By: | <ul> <li>the dining room, large primary bedroom with built in closet organizers and 3 pce bath, 2 really good sized bedrooms that will easily accommodate queen sized and hall closets with organizers. Downstairs has a beautiful brand new 2 bedroom suite. The kitchen is stunning, large dining area, cozy living room with built gas fireplace, extra large bedrooms and laundry room with plenty of storage. There is also a second laundry room with plenty of under the stairs storage. This honestly has a cupboard for everything. The back yard on this home is magical. Theres a 2 tier low maintenance Treks Composite Deck with a heavy duty built umbrella and under step lighting. Say good-bye to lawn care with the low maintenance synthetic realistic grass, mature shrubs and trees and a gate that leads to a giant park with kids playground and a basketball court. Theres a heated double garage for all the toys as well. This home is close to public and Catholic scl shopping, birchwood trails and golf course. The furnace was replaced in 2017 with a new High Efficiency model. This great home in a fabulous location will not long.</li> <li>Isions:</li> </ul> |                              |                                                        |                      |                               |