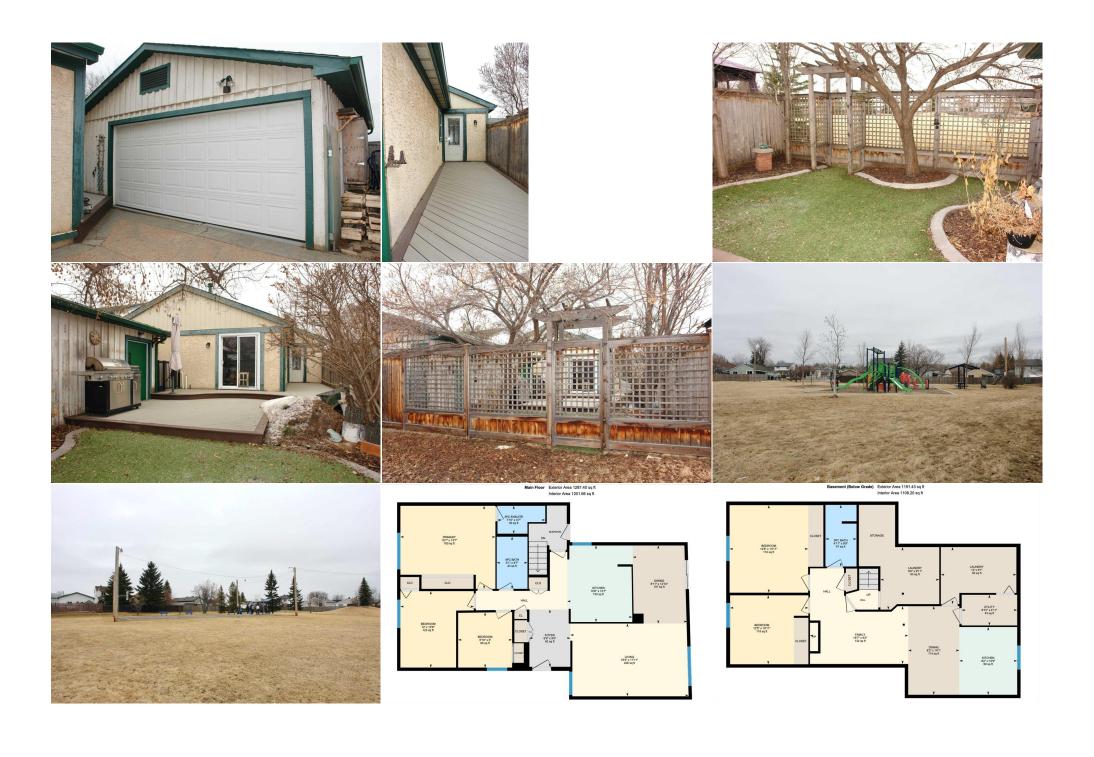

| Laundry<br>Laundry                              | Basement<br>Basement                                                                                                                                                                                                                                                                                                                                                                                                                                                                                                                                                                                                                                                                                                                                                                                                                                                                                                                                                                                                                                                                                                                                                                               | 9`1" x 12`0"<br>9`11" x 9`4" | Kitchen<br>Furnace/Utility Room<br>Legal/Tax/Financial | Basement<br>Basement | 10`9" x 9`2"<br>4`11" x 8`10" |
|-------------------------------------------------|----------------------------------------------------------------------------------------------------------------------------------------------------------------------------------------------------------------------------------------------------------------------------------------------------------------------------------------------------------------------------------------------------------------------------------------------------------------------------------------------------------------------------------------------------------------------------------------------------------------------------------------------------------------------------------------------------------------------------------------------------------------------------------------------------------------------------------------------------------------------------------------------------------------------------------------------------------------------------------------------------------------------------------------------------------------------------------------------------------------------------------------------------------------------------------------------------|------------------------------|--------------------------------------------------------|----------------------|-------------------------------|
| Title:<br><b>Fee Simple</b><br>Legal Desc:      | 8120688                                                                                                                                                                                                                                                                                                                                                                                                                                                                                                                                                                                                                                                                                                                                                                                                                                                                                                                                                                                                                                                                                                                                                                                            | Zoning:<br><b>R1S</b>        |                                                        |                      |                               |
| 5                                               |                                                                                                                                                                                                                                                                                                                                                                                                                                                                                                                                                                                                                                                                                                                                                                                                                                                                                                                                                                                                                                                                                                                                                                                                    |                              | Remarks                                                |                      |                               |
| Pub Rmks:<br>Inclusions:<br>Property Listed By: | <ul> <li>the dining room, large primary bedroom with built in closet organizers and 3 pce bath, 2 really good sized bedrooms that will easily accommodate queen sized and hall closets with organizers. Downstairs has a beautiful brand new 2 bedroom suite. The kitchen is stunning, large dining area, cozy living room with built gas fireplace, extra large bedrooms and laundry room with plenty of storage. There is also a second laundry room with plenty of under the stairs storage. This honestly has a cupboard for everything. The back yard on this home is magical. Theres a 2 tier low maintenance Treks Composite Deck with a heavy duty built umbrella and under step lighting. Say good-bye to lawn care with the low maintenance synthetic realistic grass, mature shrubs and trees and a gate that leads to a giant park with kids playground and a basketball court. Theres a heated double garage for all the toys as well. This home is close to public and Catholic scl shopping, birchwood trails and golf course. The furnace was replaced in 2017 with a new High Efficiency model. This great home in a fabulous location will not long.</li> <li>Isions:</li> </ul> |                              |                                                        |                      |                               |