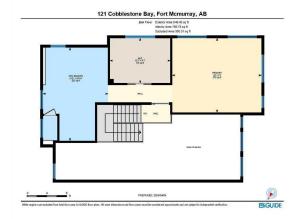

| Den 5pc Ensuite bath Walk-In Closet Kitchen With Eating Area Family Room Game Room Walk-In Closet | Main<br>Second<br>Second<br>Basement<br>Basement<br>Basement<br>Basement                                                                                                                                                                                                                                                                                                                                                                                                                                                                                                                                                                                                                                                                                                                                                                                                                                                                                                                                                                                                                                                                                                                                                                                                                                                                                                                                                                                                                                                                                                                                                                                                                                                                                                                                                                                                                                                                                                                                                                                                                                                       | 9`11" x 10`1"<br>18`10" x 13`2"<br>9`1" x 12`2"<br>11`0" x 13`10"<br>13`8" x 15`10"<br>17`2" x 12`5"<br>4`11" x 9`11" | Mud Room Bedroom - Primary 4pc Bathroom Bedroom Exercise Room Furnace/Utility Room | Main<br>Second<br>Basement<br>Basement<br>Basement<br>Basement | 9`11" x 4`11"<br>15`0" x 18`0"<br>8`8" x 10`4"<br>14`1" x 15`1"<br>12`5" x 21`0"<br>15`8" x 11`0" |  |  |  |  |  |
|---------------------------------------------------------------------------------------------------|--------------------------------------------------------------------------------------------------------------------------------------------------------------------------------------------------------------------------------------------------------------------------------------------------------------------------------------------------------------------------------------------------------------------------------------------------------------------------------------------------------------------------------------------------------------------------------------------------------------------------------------------------------------------------------------------------------------------------------------------------------------------------------------------------------------------------------------------------------------------------------------------------------------------------------------------------------------------------------------------------------------------------------------------------------------------------------------------------------------------------------------------------------------------------------------------------------------------------------------------------------------------------------------------------------------------------------------------------------------------------------------------------------------------------------------------------------------------------------------------------------------------------------------------------------------------------------------------------------------------------------------------------------------------------------------------------------------------------------------------------------------------------------------------------------------------------------------------------------------------------------------------------------------------------------------------------------------------------------------------------------------------------------------------------------------------------------------------------------------------------------|-----------------------------------------------------------------------------------------------------------------------|------------------------------------------------------------------------------------|----------------------------------------------------------------|---------------------------------------------------------------------------------------------------|--|--|--|--|--|
|                                                                                                   | Legal/Tax/Financial                                                                                                                                                                                                                                                                                                                                                                                                                                                                                                                                                                                                                                                                                                                                                                                                                                                                                                                                                                                                                                                                                                                                                                                                                                                                                                                                                                                                                                                                                                                                                                                                                                                                                                                                                                                                                                                                                                                                                                                                                                                                                                            |                                                                                                                       |                                                                                    |                                                                |                                                                                                   |  |  |  |  |  |
| Title: Fee Simple                                                                                 |                                                                                                                                                                                                                                                                                                                                                                                                                                                                                                                                                                                                                                                                                                                                                                                                                                                                                                                                                                                                                                                                                                                                                                                                                                                                                                                                                                                                                                                                                                                                                                                                                                                                                                                                                                                                                                                                                                                                                                                                                                                                                                                                | Zoning:<br><b>R1</b>                                                                                                  |                                                                                    |                                                                |                                                                                                   |  |  |  |  |  |
| Legal Desc:                                                                                       | 1320288                                                                                                                                                                                                                                                                                                                                                                                                                                                                                                                                                                                                                                                                                                                                                                                                                                                                                                                                                                                                                                                                                                                                                                                                                                                                                                                                                                                                                                                                                                                                                                                                                                                                                                                                                                                                                                                                                                                                                                                                                                                                                                                        |                                                                                                                       |                                                                                    |                                                                |                                                                                                   |  |  |  |  |  |
|                                                                                                   |                                                                                                                                                                                                                                                                                                                                                                                                                                                                                                                                                                                                                                                                                                                                                                                                                                                                                                                                                                                                                                                                                                                                                                                                                                                                                                                                                                                                                                                                                                                                                                                                                                                                                                                                                                                                                                                                                                                                                                                                                                                                                                                                |                                                                                                                       |                                                                                    |                                                                |                                                                                                   |  |  |  |  |  |
| Inclusions:                                                                                       | 121 Cobblestone Bay; Ultra-Modern 2564sqft 1.5 Storey Custom built home on the GREENBELT by Alves Developments where no luxury item was spared. Sitting on an 8052sqft pie shaped lot; with a Triple Attached Garage with in-floor heat & epoxy floor finish with man door to rear yard + an oversized driveway that can accommodate additional vehicles & RV; this is just the start. Inside -WOW- large front foyer, with a view straight through the heart of the home to the greenbelt that accents the 20ft vaulted ceilings, gorgeous hardwood floors and all the windows catching the westerly sun pour in. Off the foyer you have the mudroom with individual lockers for the family and access to the garage. Main floor kitchen is amazing featuring a beautiful 2-tone design with large island and stone counters, gas range, built-in oven, Butler's pantry with wine fridge, additional appliance storage, recipe bookshelves & more! You also have, spice rack, pot drawers and in the island a Prep/Bar sink. Your family will congregate to enjoy & share great times in this kitchen with the greenspace views and entertain guests! You also have the large dining nook which is all open to the living room with custom built-in shelves & gas fireplace + room for the piano; all looking to the rear yard. Main floor has 2 more bedrooms + large bath with his/her sinks & separate shower with barn door separation (very functional design for the family). 2nd bedroom has window bench to rear yard and walk-in closet with custom built-ins & generous in size; plus a dream main floor laundry room with sink and lots of cabinetry. 2nd floor is where you'll find the entire Primary Bedroom! Yup the whole 2nd floor- Vaulting ceilings in the bedroom area which leads to the walk-in closet that is as big as the 2nd bedroom with custom built ins and island with additional storage! The ensuite is "Fairmount Penthouse" caliber; massive walk-in steam shower; multi head and multi spray features fully tiled enclosure + free standing soaker tub with massive vanity mirrors with hi |                                                                                                                       |                                                                                    |                                                                |                                                                                                   |  |  |  |  |  |