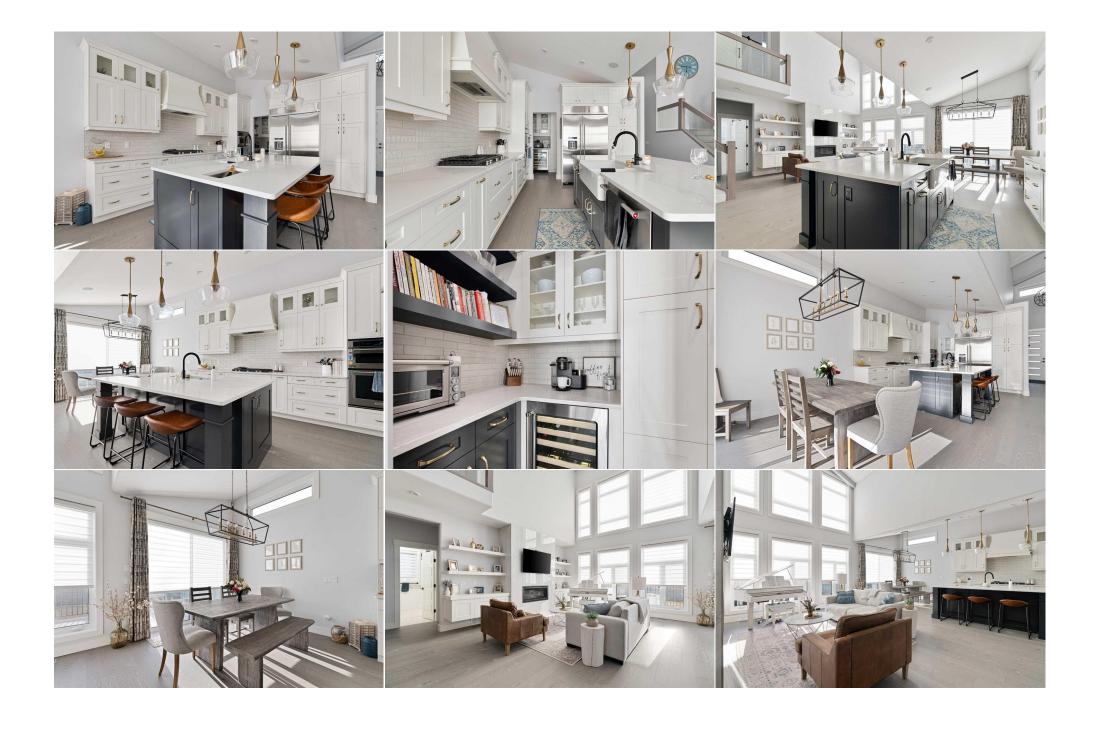

| Den 5pc Ensuite bath Walk-In Closet Kitchen With Eating Area Family Room Game Room Walk-In Closet | Main<br>Second<br>Second<br>Basement<br>Basement<br>Basement<br>Basement                                                                                                                                                                                                                                                                                                                                                                                                                                                                                                                                                                                                                                                                                                                                                                                                                                                                                                                                                                                                                                                                                                                                                                                                                                                                                                                                                                                                                                                                                                                                                                                                                                                                                                                                                                                                                                                                                                                                                                                                                                                       | 9`11" x 10`1"<br>18`10" x 13`2"<br>9`1" x 12`2"<br>11`0" x 13`10"<br>13`8" x 15`10"<br>17`2" x 12`5"<br>4`11" x 9`11" | Mud Room Bedroom - Primary 4pc Bathroom Bedroom Exercise Room Furnace/Utility Room | Main<br>Second<br>Basement<br>Basement<br>Basement<br>Basement | 9`11" x 4`11"<br>15`0" x 18`0"<br>8`8" x 10`4"<br>14`1" x 15`1"<br>12`5" x 21`0"<br>15`8" x 11`0" |  |  |  |  |  |
|---------------------------------------------------------------------------------------------------|--------------------------------------------------------------------------------------------------------------------------------------------------------------------------------------------------------------------------------------------------------------------------------------------------------------------------------------------------------------------------------------------------------------------------------------------------------------------------------------------------------------------------------------------------------------------------------------------------------------------------------------------------------------------------------------------------------------------------------------------------------------------------------------------------------------------------------------------------------------------------------------------------------------------------------------------------------------------------------------------------------------------------------------------------------------------------------------------------------------------------------------------------------------------------------------------------------------------------------------------------------------------------------------------------------------------------------------------------------------------------------------------------------------------------------------------------------------------------------------------------------------------------------------------------------------------------------------------------------------------------------------------------------------------------------------------------------------------------------------------------------------------------------------------------------------------------------------------------------------------------------------------------------------------------------------------------------------------------------------------------------------------------------------------------------------------------------------------------------------------------------|-----------------------------------------------------------------------------------------------------------------------|------------------------------------------------------------------------------------|----------------------------------------------------------------|---------------------------------------------------------------------------------------------------|--|--|--|--|--|
|                                                                                                   | Legal/Tax/Financial                                                                                                                                                                                                                                                                                                                                                                                                                                                                                                                                                                                                                                                                                                                                                                                                                                                                                                                                                                                                                                                                                                                                                                                                                                                                                                                                                                                                                                                                                                                                                                                                                                                                                                                                                                                                                                                                                                                                                                                                                                                                                                            |                                                                                                                       |                                                                                    |                                                                |                                                                                                   |  |  |  |  |  |
| Title: Fee Simple                                                                                 |                                                                                                                                                                                                                                                                                                                                                                                                                                                                                                                                                                                                                                                                                                                                                                                                                                                                                                                                                                                                                                                                                                                                                                                                                                                                                                                                                                                                                                                                                                                                                                                                                                                                                                                                                                                                                                                                                                                                                                                                                                                                                                                                | Zoning:<br><b>R1</b>                                                                                                  |                                                                                    |                                                                |                                                                                                   |  |  |  |  |  |
| Legal Desc:                                                                                       | 1320288                                                                                                                                                                                                                                                                                                                                                                                                                                                                                                                                                                                                                                                                                                                                                                                                                                                                                                                                                                                                                                                                                                                                                                                                                                                                                                                                                                                                                                                                                                                                                                                                                                                                                                                                                                                                                                                                                                                                                                                                                                                                                                                        |                                                                                                                       |                                                                                    |                                                                |                                                                                                   |  |  |  |  |  |
|                                                                                                   |                                                                                                                                                                                                                                                                                                                                                                                                                                                                                                                                                                                                                                                                                                                                                                                                                                                                                                                                                                                                                                                                                                                                                                                                                                                                                                                                                                                                                                                                                                                                                                                                                                                                                                                                                                                                                                                                                                                                                                                                                                                                                                                                |                                                                                                                       |                                                                                    |                                                                |                                                                                                   |  |  |  |  |  |
| Inclusions:                                                                                       | 121 Cobblestone Bay; Ultra-Modern 2564sqft 1.5 Storey Custom built home on the GREENBELT by Alves Developments where no luxury item was spared. Sitting on an 8052sqft pie shaped lot; with a Triple Attached Garage with in-floor heat & epoxy floor finish with man door to rear yard + an oversized driveway that can accommodate additional vehicles & RV; this is just the start. Inside -WOW- large front foyer, with a view straight through the heart of the home to the greenbelt that accents the 20ft vaulted ceilings, gorgeous hardwood floors and all the windows catching the westerly sun pour in. Off the foyer you have the mudroom with individual lockers for the family and access to the garage. Main floor kitchen is amazing featuring a beautiful 2-tone design with large island and stone counters, gas range, built-in oven, Butler's pantry with wine fridge, additional appliance storage, recipe bookshelves & more! You also have, spice rack, pot drawers and in the island a Prep/Bar sink. Your family will congregate to enjoy & share great times in this kitchen with the greenspace views and entertain guests! You also have the large dining nook which is all open to the living room with custom built-in shelves & gas fireplace + room for the piano; all looking to the rear yard. Main floor has 2 more bedrooms + large bath with his/her sinks & separate shower with barn door separation (very functional design for the family). 2nd bedroom has window bench to rear yard and walk-in closet with custom built-ins & generous in size; plus a dream main floor laundry room with sink and lots of cabinetry. 2nd floor is where you'll find the entire Primary Bedroom! Yup the whole 2nd floor- Vaulting ceilings in the bedroom area which leads to the walk-in closet that is as big as the 2nd bedroom with custom built ins and island with additional storage! The ensuite is "Fairmount Penthouse" caliber; massive walk-in steam shower; multi head and multi spray features fully tiled enclosure + free standing soaker tub with massive vanity mirrors with hi |                                                                                                                       |                                                                                    |                                                                |                                                                                                   |  |  |  |  |  |