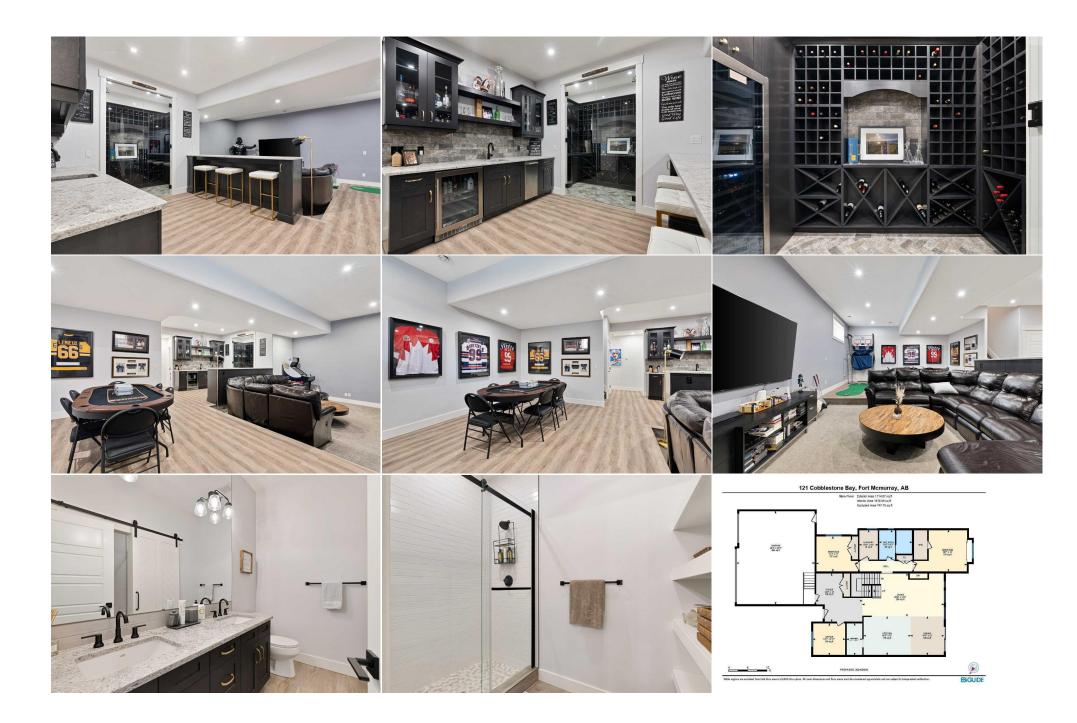

| Den 5pc Ensuite bath Walk-In Closet Kitchen With Eating Area Family Room Game Room Walk-In Closet | Main<br>Second<br>Second<br>Basement<br>Basement<br>Basement<br>Basement                                                                                                                                                                                                                                                                                                                                                                                                                                                                                                                                                                                                                                                                                                                                                                                                                                                                                                                                                                                                                                                                                                                                                                                                                                                                                                                                                                                                                                                                                                                                                                                                                                                                                                                                                                                                                                                                                                                                                                                                                                                       | 9`11" x 10`1"<br>18`10" x 13`2"<br>9`1" x 12`2"<br>11`0" x 13`10"<br>13`8" x 15`10"<br>17`2" x 12`5"<br>4`11" x 9`11" | Mud Room Bedroom - Primary 4pc Bathroom Bedroom Exercise Room Furnace/Utility Room | Main<br>Second<br>Basement<br>Basement<br>Basement<br>Basement | 9`11" x 4`11"<br>15`0" x 18`0"<br>8`8" x 10`4"<br>14`1" x 15`1"<br>12`5" x 21`0"<br>15`8" x 11`0" |  |  |  |  |  |
|---------------------------------------------------------------------------------------------------|--------------------------------------------------------------------------------------------------------------------------------------------------------------------------------------------------------------------------------------------------------------------------------------------------------------------------------------------------------------------------------------------------------------------------------------------------------------------------------------------------------------------------------------------------------------------------------------------------------------------------------------------------------------------------------------------------------------------------------------------------------------------------------------------------------------------------------------------------------------------------------------------------------------------------------------------------------------------------------------------------------------------------------------------------------------------------------------------------------------------------------------------------------------------------------------------------------------------------------------------------------------------------------------------------------------------------------------------------------------------------------------------------------------------------------------------------------------------------------------------------------------------------------------------------------------------------------------------------------------------------------------------------------------------------------------------------------------------------------------------------------------------------------------------------------------------------------------------------------------------------------------------------------------------------------------------------------------------------------------------------------------------------------------------------------------------------------------------------------------------------------|-----------------------------------------------------------------------------------------------------------------------|------------------------------------------------------------------------------------|----------------------------------------------------------------|---------------------------------------------------------------------------------------------------|--|--|--|--|--|
|                                                                                                   | Legal/Tax/Financial                                                                                                                                                                                                                                                                                                                                                                                                                                                                                                                                                                                                                                                                                                                                                                                                                                                                                                                                                                                                                                                                                                                                                                                                                                                                                                                                                                                                                                                                                                                                                                                                                                                                                                                                                                                                                                                                                                                                                                                                                                                                                                            |                                                                                                                       |                                                                                    |                                                                |                                                                                                   |  |  |  |  |  |
| Title: Fee Simple                                                                                 |                                                                                                                                                                                                                                                                                                                                                                                                                                                                                                                                                                                                                                                                                                                                                                                                                                                                                                                                                                                                                                                                                                                                                                                                                                                                                                                                                                                                                                                                                                                                                                                                                                                                                                                                                                                                                                                                                                                                                                                                                                                                                                                                | Zoning:<br><b>R1</b>                                                                                                  |                                                                                    |                                                                |                                                                                                   |  |  |  |  |  |
| Legal Desc:                                                                                       | 1320288                                                                                                                                                                                                                                                                                                                                                                                                                                                                                                                                                                                                                                                                                                                                                                                                                                                                                                                                                                                                                                                                                                                                                                                                                                                                                                                                                                                                                                                                                                                                                                                                                                                                                                                                                                                                                                                                                                                                                                                                                                                                                                                        |                                                                                                                       |                                                                                    |                                                                |                                                                                                   |  |  |  |  |  |
|                                                                                                   |                                                                                                                                                                                                                                                                                                                                                                                                                                                                                                                                                                                                                                                                                                                                                                                                                                                                                                                                                                                                                                                                                                                                                                                                                                                                                                                                                                                                                                                                                                                                                                                                                                                                                                                                                                                                                                                                                                                                                                                                                                                                                                                                |                                                                                                                       |                                                                                    |                                                                |                                                                                                   |  |  |  |  |  |
| Inclusions:                                                                                       | 121 Cobblestone Bay; Ultra-Modern 2564sqft 1.5 Storey Custom built home on the GREENBELT by Alves Developments where no luxury item was spared. Sitting on an 8052sqft pie shaped lot; with a Triple Attached Garage with in-floor heat & epoxy floor finish with man door to rear yard + an oversized driveway that can accommodate additional vehicles & RV; this is just the start. Inside -WOW- large front foyer, with a view straight through the heart of the home to the greenbelt that accents the 20ft vaulted ceilings, gorgeous hardwood floors and all the windows catching the westerly sun pour in. Off the foyer you have the mudroom with individual lockers for the family and access to the garage. Main floor kitchen is amazing featuring a beautiful 2-tone design with large island and stone counters, gas range, built-in oven, Butler's pantry with wine fridge, additional appliance storage, recipe bookshelves & more! You also have, spice rack, pot drawers and in the island a Prep/Bar sink. Your family will congregate to enjoy & share great times in this kitchen with the greenspace views and entertain guests! You also have the large dining nook which is all open to the living room with custom built-in shelves & gas fireplace + room for the piano; all looking to the rear yard. Main floor has 2 more bedrooms + large bath with his/her sinks & separate shower with barn door separation (very functional design for the family). 2nd bedroom has window bench to rear yard and walk-in closet with custom built-ins & generous in size; plus a dream main floor laundry room with sink and lots of cabinetry. 2nd floor is where you'll find the entire Primary Bedroom! Yup the whole 2nd floor- Vaulting ceilings in the bedroom area which leads to the walk-in closet that is as big as the 2nd bedroom with custom built ins and island with additional storage! The ensuite is "Fairmount Penthouse" caliber; massive walk-in steam shower; multi head and multi spray features fully tiled enclosure + free standing soaker tub with massive vanity mirrors with hi |                                                                                                                       |                                                                                    |                                                                |                                                                                                   |  |  |  |  |  |