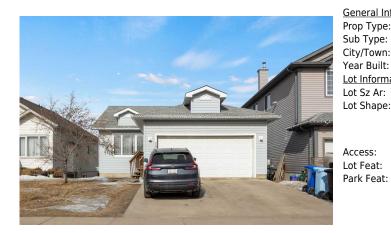

## 197 CROWN CREEK , Fort McMurray T9K 2T9

| MLS®#:  | A2119980 | Area:   | Timberlea    | Listing<br>Date: | 04/03/24 | List Price: <b>\$499,900</b> |
|---------|----------|---------|--------------|------------------|----------|------------------------------|
| Status: | Active   | County: | Wood Buffalo | Change:          | None     | Association: Fort McMurray   |

| eral Information  | <u>1</u>      |                     |          | DOM           |           |
|-------------------|---------------|---------------------|----------|---------------|-----------|
| Type:             | Residential   |                     |          | 46            |           |
| Туре:             | Detached      |                     |          | <u>Layout</u> |           |
| Town:             | Fort McMurray | Finished Floor Area | <u>a</u> | Beds:         | 5 (3 2 )  |
| Built:            | 2005          | Abv Sqft:           | 1,228    | Baths:        | 3.0 (3 0) |
| <u>nformation</u> |               | Low Sqft:           |          | Style:        | Bungalow  |
| z Ar:             | 4,794 sqft    | Ttl Sqft:           | 1,228    |               |           |
| ihape:            | 4794.833      |                     |          | Parking       |           |
|                   |               |                     |          | Ttl Park:     | 4         |
|                   |               |                     |          | Garage Sz:    | 2         |
| SS:               |               |                     |          |               |           |
| eat:              | Landscaped    |                     |          |               |           |

Concrete Driveway, Double Garage Attached

Utilities and Features

| Roof:<br>Heating:<br>Sewer:<br>Ext Feat:<br>Kitchen Appl:<br>Int Feat:<br>Utilities: | Heating: Floor Furnace, Natural Gas<br>Sewer: Sewer<br>Ext Feat: Private Entrance<br>Kitchen Appl: See Remarks<br>nt Feat: Jetted Tub<br>Jtilities: Cable Available, Electricity Available, Natural Gas Available, Phone |                |                  | Construction:<br>Vinyl Siding<br>Flooring:<br>Carpet,Laminate<br>Water Source:<br>Public<br>Fnd/Bsmt:<br>Poured Concrete |                   |  |
|--------------------------------------------------------------------------------------|--------------------------------------------------------------------------------------------------------------------------------------------------------------------------------------------------------------------------|----------------|------------------|--------------------------------------------------------------------------------------------------------------------------|-------------------|--|
| <u>Room</u>                                                                          | Level                                                                                                                                                                                                                    | Dimensions     | <u>Room</u>      | Level                                                                                                                    | <u>Dimensions</u> |  |
| Family Room                                                                          | Basement                                                                                                                                                                                                                 | 21`1" x 18`10" | Living Room      | Main                                                                                                                     | 16`9" x 19`2"     |  |
| Kitchen                                                                              | Main                                                                                                                                                                                                                     | 11`7" x 10`9"  | Dining Room      | Main                                                                                                                     | 11`8" x 8`5"      |  |
| 4pc Bathroom                                                                         | Main                                                                                                                                                                                                                     |                | 4pc Ensuite bath | Main                                                                                                                     |                   |  |
| Bedroom - Prim                                                                       | nary Main                                                                                                                                                                                                                | 13`7" x 14`3"  | Bedroom          | Main                                                                                                                     | 9`8" x 9`3"       |  |
| Bedroom                                                                              | Main                                                                                                                                                                                                                     | 11`6" x 11`5"  | Bedroom          | Basement                                                                                                                 | 9`0" x 10`5"      |  |
| Bedroom                                                                              | Basement                                                                                                                                                                                                                 | 14`10" x 10`0" | Eat in Kitchen   | Basement                                                                                                                 | 9`11" x 14`11"    |  |