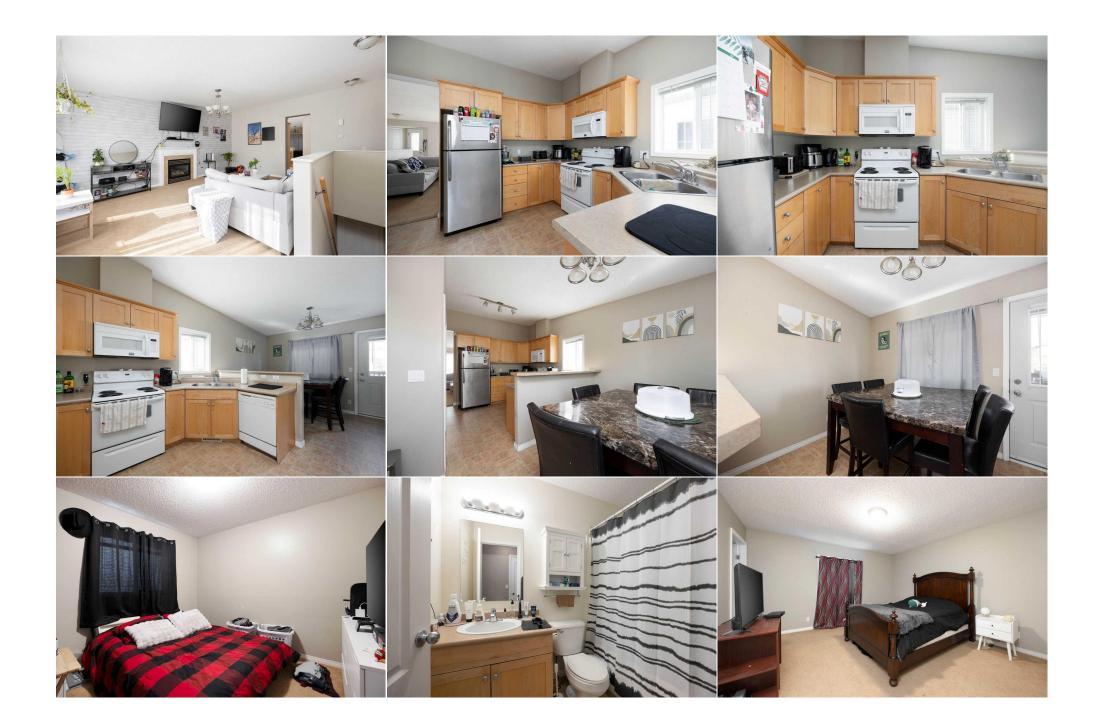

| Laundry                            | Basement                                                                                                                                                                                                                                                                                                                                                                                                                                                                                        | 4pc Bathroom<br>Legal/Tax/Financial | Basement |  |  |  |
|------------------------------------|-------------------------------------------------------------------------------------------------------------------------------------------------------------------------------------------------------------------------------------------------------------------------------------------------------------------------------------------------------------------------------------------------------------------------------------------------------------------------------------------------|-------------------------------------|----------|--|--|--|
| Title:                             | Zoning:                                                                                                                                                                                                                                                                                                                                                                                                                                                                                         |                                     |          |  |  |  |
| Fee Simple                         | R1S                                                                                                                                                                                                                                                                                                                                                                                                                                                                                             |                                     |          |  |  |  |
| Legal Desc:                        | 0425986                                                                                                                                                                                                                                                                                                                                                                                                                                                                                         |                                     |          |  |  |  |
|                                    |                                                                                                                                                                                                                                                                                                                                                                                                                                                                                                 | Remarks                             |          |  |  |  |
| Pub Rmks:                          | Opportunity Knocks! Backing on Creek in one of Timberlea`s FANTASTIC subdivisions `Parson Creek` is a fully developed bungalow with walk out basement.<br>Features 3 bedrooms upstairs, primary has 4pc ensuite with jetted tub and huge deck off kitchen. Downstairs was professionally developed with 2 bedrooms, full<br>kitchen, spacious living room/family room, & full bathroom and laundry. Within walking distance to all schools K-12 this home is in an amazing location. Bus route, |                                     |          |  |  |  |
| Inclusions:<br>Property Listed By: | Shopping, and all amenities are just a hop skip and jump away. Basement has tenant in place, that may want to stay for the savvy buyer. Call now to view.<br>fridge x 2, stove x 2, dishwasher x 1, washer/dryer x 2, all window blinds, garage door opener<br>RE/MAX FORT MCMURRAY                                                                                                                                                                                                             |                                     |          |  |  |  |