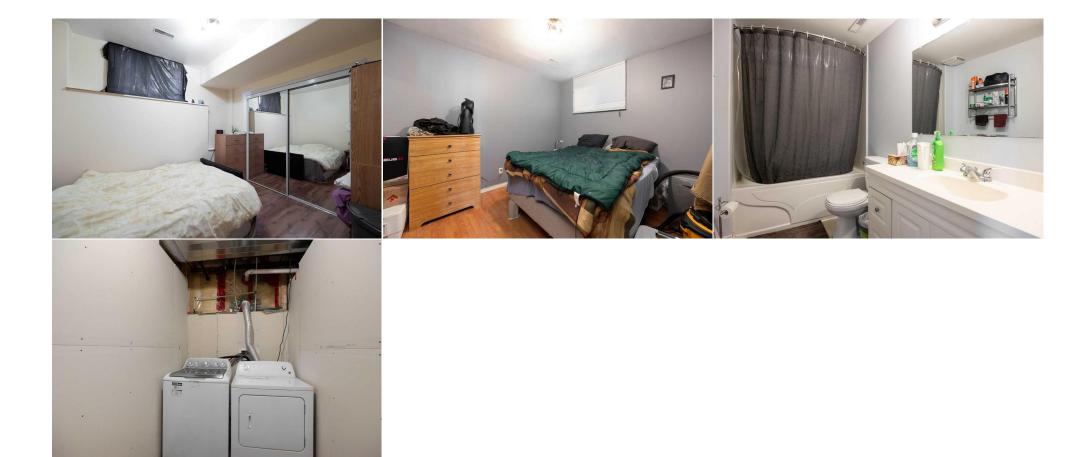

Concrete Driveway, Double Garage Attached

Utilities and Features

| Roof:<br>Heating:<br>Sewer:<br>Ext Feat:<br>Kitchen Appl:<br>Int Feat:<br>Utilities: | Heating: Floor Furnace, Natural Gas<br>Sewer: Sewer<br>Ext Feat: Private Entrance<br>Kitchen Appl: See Remarks<br>nt Feat: Jetted Tub<br>Jtilities: Cable Available, Electricity Available, Natural Gas Available, Phone |                |                  | Construction:<br>Vinyl Siding<br>Flooring:<br>Carpet,Laminate<br>Water Source:<br>Public<br>Fnd/Bsmt:<br>Poured Concrete |                   |  |
|--------------------------------------------------------------------------------------|--------------------------------------------------------------------------------------------------------------------------------------------------------------------------------------------------------------------------|----------------|------------------|--------------------------------------------------------------------------------------------------------------------------|-------------------|--|
| <u>Room</u>                                                                          | Level                                                                                                                                                                                                                    | Dimensions     | <u>Room</u>      | Level                                                                                                                    | <u>Dimensions</u> |  |
| Family Room                                                                          | Basement                                                                                                                                                                                                                 | 21`1" x 18`10" | Living Room      | Main                                                                                                                     | 16`9" x 19`2"     |  |
| Kitchen                                                                              | Main                                                                                                                                                                                                                     | 11`7" x 10`9"  | Dining Room      | Main                                                                                                                     | 11`8" x 8`5"      |  |
| 4pc Bathroom                                                                         | Main                                                                                                                                                                                                                     |                | 4pc Ensuite bath | Main                                                                                                                     |                   |  |
| Bedroom - Prim                                                                       | nary Main                                                                                                                                                                                                                | 13`7" x 14`3"  | Bedroom          | Main                                                                                                                     | 9`8" x 9`3"       |  |
| Bedroom                                                                              | Main                                                                                                                                                                                                                     | 11`6" x 11`5"  | Bedroom          | Basement                                                                                                                 | 9`0" x 10`5"      |  |
| Bedroom                                                                              | Basement                                                                                                                                                                                                                 | 14`10" x 10`0" | Eat in Kitchen   | Basement                                                                                                                 | 9`11" x 14`11"    |  |

| Laundry                            | Basement                                                                                                                                                                                                                                                                                                                                                                                                                                                                                        | 4pc Bathroom<br>Legal/Tax/Financial | Basement |  |  |  |
|------------------------------------|-------------------------------------------------------------------------------------------------------------------------------------------------------------------------------------------------------------------------------------------------------------------------------------------------------------------------------------------------------------------------------------------------------------------------------------------------------------------------------------------------|-------------------------------------|----------|--|--|--|
| Title:                             | Zoning:                                                                                                                                                                                                                                                                                                                                                                                                                                                                                         |                                     |          |  |  |  |
| Fee Simple                         | R1S                                                                                                                                                                                                                                                                                                                                                                                                                                                                                             |                                     |          |  |  |  |
| Legal Desc:                        | 0425986                                                                                                                                                                                                                                                                                                                                                                                                                                                                                         |                                     |          |  |  |  |
|                                    |                                                                                                                                                                                                                                                                                                                                                                                                                                                                                                 | Remarks                             |          |  |  |  |
| Pub Rmks:                          | Opportunity Knocks! Backing on Creek in one of Timberlea`s FANTASTIC subdivisions `Parson Creek` is a fully developed bungalow with walk out basement.<br>Features 3 bedrooms upstairs, primary has 4pc ensuite with jetted tub and huge deck off kitchen. Downstairs was professionally developed with 2 bedrooms, full<br>kitchen, spacious living room/family room, & full bathroom and laundry. Within walking distance to all schools K-12 this home is in an amazing location. Bus route, |                                     |          |  |  |  |
| Inclusions:<br>Property Listed By: | Shopping, and all amenities are just a hop skip and jump away. Basement has tenant in place, that may want to stay for the savvy buyer. Call now to view.<br>fridge x 2, stove x 2, dishwasher x 1, washer/dryer x 2, all window blinds, garage door opener<br>RE/MAX FORT MCMURRAY                                                                                                                                                                                                             |                                     |          |  |  |  |