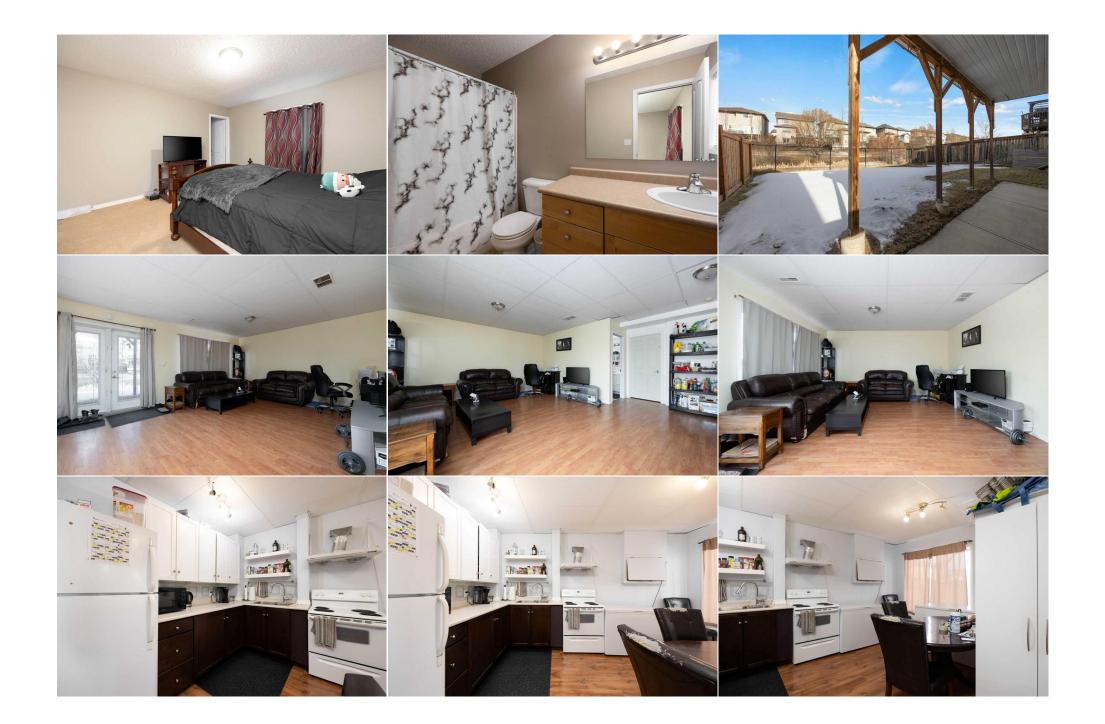

| Laundry                            | Basement                                                                                                                                                                                                                                                                                                                                                                                                                                                                                        | 4pc Bathroom<br>Legal/Tax/Financial | Basement |  |  |  |
|------------------------------------|-------------------------------------------------------------------------------------------------------------------------------------------------------------------------------------------------------------------------------------------------------------------------------------------------------------------------------------------------------------------------------------------------------------------------------------------------------------------------------------------------|-------------------------------------|----------|--|--|--|
| Title:                             | Zoning:                                                                                                                                                                                                                                                                                                                                                                                                                                                                                         |                                     |          |  |  |  |
| Fee Simple                         | R1S                                                                                                                                                                                                                                                                                                                                                                                                                                                                                             |                                     |          |  |  |  |
| Legal Desc:                        | 0425986                                                                                                                                                                                                                                                                                                                                                                                                                                                                                         |                                     |          |  |  |  |
|                                    |                                                                                                                                                                                                                                                                                                                                                                                                                                                                                                 | Remarks                             |          |  |  |  |
| Pub Rmks:                          | Opportunity Knocks! Backing on Creek in one of Timberlea`s FANTASTIC subdivisions `Parson Creek` is a fully developed bungalow with walk out basement.<br>Features 3 bedrooms upstairs, primary has 4pc ensuite with jetted tub and huge deck off kitchen. Downstairs was professionally developed with 2 bedrooms, full<br>kitchen, spacious living room/family room, & full bathroom and laundry. Within walking distance to all schools K-12 this home is in an amazing location. Bus route, |                                     |          |  |  |  |
| Inclusions:<br>Property Listed By: | Shopping, and all amenities are just a hop skip and jump away. Basement has tenant in place, that may want to stay for the savvy buyer. Call now to view.<br>fridge x 2, stove x 2, dishwasher x 1, washer/dryer x 2, all window blinds, garage door opener<br>RE/MAX FORT MCMURRAY                                                                                                                                                                                                             |                                     |          |  |  |  |