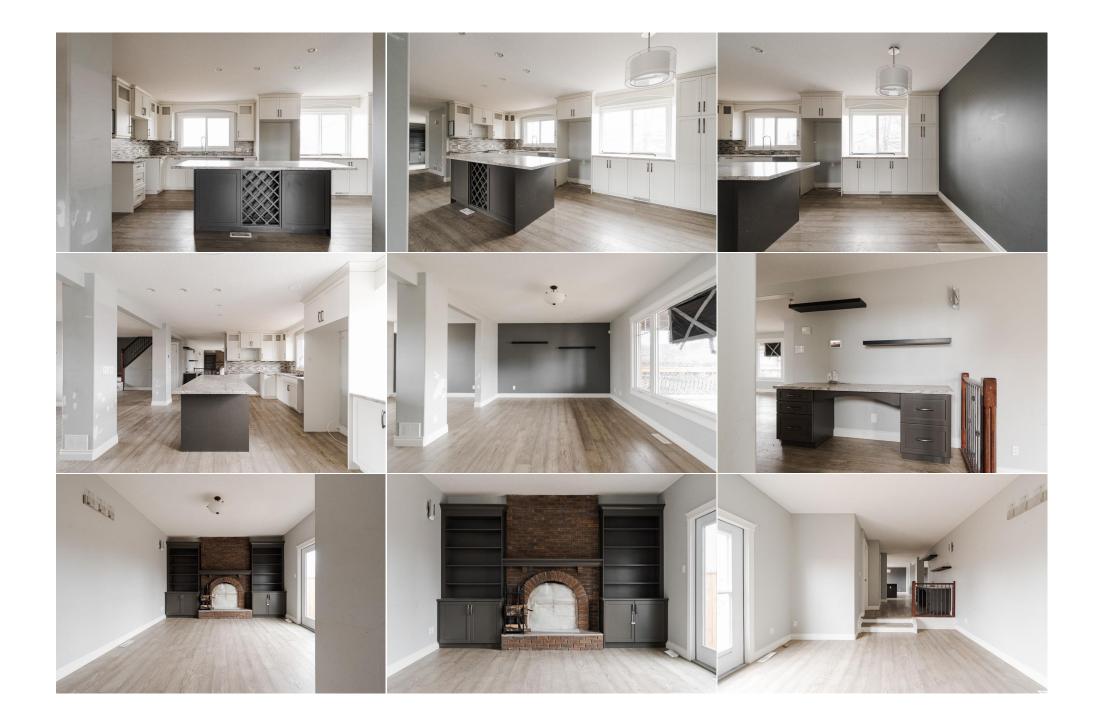

| Bedroom<br>Game Room<br>Furnace/Utility Room                                                                                                                                                                                                                                                                                                                                                                                                                                                                                                                                                                                                                                                                                                                                                                                                                                                                                                                                                                                                                                                                                                                                                                   | Basement<br>Basement<br>Basement | 10`11" x 9`10"<br>16`3" x 21`5"<br>8`7" x 11`0" | Den<br>Storage      | Basement<br>Basement                                                                                                                                                                                                                                                                               | 11`4" x 12`7"<br>9`1" x 6`6" |
|----------------------------------------------------------------------------------------------------------------------------------------------------------------------------------------------------------------------------------------------------------------------------------------------------------------------------------------------------------------------------------------------------------------------------------------------------------------------------------------------------------------------------------------------------------------------------------------------------------------------------------------------------------------------------------------------------------------------------------------------------------------------------------------------------------------------------------------------------------------------------------------------------------------------------------------------------------------------------------------------------------------------------------------------------------------------------------------------------------------------------------------------------------------------------------------------------------------|----------------------------------|-------------------------------------------------|---------------------|----------------------------------------------------------------------------------------------------------------------------------------------------------------------------------------------------------------------------------------------------------------------------------------------------|------------------------------|
|                                                                                                                                                                                                                                                                                                                                                                                                                                                                                                                                                                                                                                                                                                                                                                                                                                                                                                                                                                                                                                                                                                                                                                                                                |                                  |                                                 | Legal/Tax/Financial |                                                                                                                                                                                                                                                                                                    |                              |
| Title:<br>Fee Simple<br>Legal Desc:                                                                                                                                                                                                                                                                                                                                                                                                                                                                                                                                                                                                                                                                                                                                                                                                                                                                                                                                                                                                                                                                                                                                                                            | 3383TR                           | Zoning:<br><b>R1</b>                            |                     |                                                                                                                                                                                                                                                                                                    |                              |
|                                                                                                                                                                                                                                                                                                                                                                                                                                                                                                                                                                                                                                                                                                                                                                                                                                                                                                                                                                                                                                                                                                                                                                                                                |                                  |                                                 | Remarks             |                                                                                                                                                                                                                                                                                                    |                              |
| Pub Rmks: Welcome to 116 Beaconwood Place, a charming home nestled in the heart of Beacon Hill that expands across 1,846 sq/f updates throughout. With an attached 22x20 garage and a long driveway, there's also ample storage and parking for al complementing Beacon Hill's outdoor lifestyle. As you step inside, you're greeted by an open main floor adorned with ne that bathe the space in natural light. The kitchen features plenty of cupboard and counter space, centred around a larg creativity. The adjoining dining room offers space for entertaining, while the cozy back family room, complete with a word backyard, ideal for relaxation. Venturing upstairs, you'll find three generously sized bedrooms, including a primary suite bathroom. An upstairs laundry room adds convenience, while the updated 4-piece bathroom caters to everyday needs. I developed, offering additional living space with a recreation area and den, along with another three-piece bathroom. W and spacious layout, 116 Beaconwood offers a welcoming retreat in the heart of Beacon Hill. Schedule your tour today a firsthand.   Inclusions: N/A   Property Listed By: The Agency North Central Alberta |                                  |                                                 |                     | Il your outdoor gear, perfectly<br>neutral modern finishes and large windows<br>ge island—a perfect hub for culinary<br>ood-burning fireplace, overlooks the<br>te with a large walk-in closet and ensuite<br>The lower level of the home is fully<br>Vith its blend of character, modern updates, |                              |