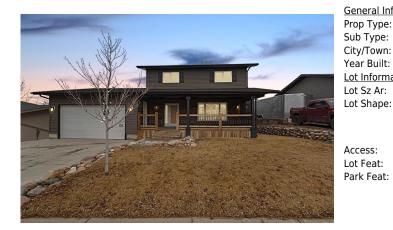

## 116 BEACONWOOD Place, Fort McMurray T9H 2S7

| MLS®#:  | A2119749 | Area:   | Beacon Hill  | Listing<br>Date: | 04/05/24 | List Price: \$545,000      |
|---------|----------|---------|--------------|------------------|----------|----------------------------|
| Status: | Active   | County: | Wood Buffalo | Change:          | None     | Association: Fort McMurray |

| eral Information |                    |                   |           | DOM           |           |  |
|------------------|--------------------|-------------------|-----------|---------------|-----------|--|
| о Туре:          | Residential        |                   |           | 41            |           |  |
| Туре:            | Detached           |                   |           | <u>Layout</u> |           |  |
| /Town:           | Fort McMurray      | Finished Floor Ar | <u>ea</u> | Beds:         | 4(31)     |  |
| r Built:         | 1980               | Abv Sqft:         | 1,846     | Baths:        | 3.5 (3 1) |  |
| Information      |                    | Low Sqft:         |           | Style:        | 2 Storey  |  |
| Sz Ar:           | 6,600 sqft         | Ttl Sqft:         | 1,846     |               |           |  |
| Shape:           |                    |                   |           | Parking       |           |  |
|                  |                    |                   |           | Ttl Park:     | 4         |  |
|                  |                    |                   |           | Garage Sz:    | 2         |  |
| ess:             |                    |                   |           |               |           |  |
| Feat:            | Back Yard, Front Y | ard               |           |               |           |  |
| <b>F</b>         |                    |                   |           |               |           |  |

| Bedroom<br>Game Room<br>Furnace/Utility Room                                                                                                                                                                                                                                                                                                                                                                                                                                                                                                                                                                                                                                                                                                                                                                                                                                                                                                                                                                                                                                                                                                                                                                   | Basement<br>Basement<br>Basement | 10`11" x 9`10"<br>16`3" x 21`5"<br>8`7" x 11`0" | Den<br>Storage      | Basement<br>Basement                                                                                                                                                                                                                                                                               | 11`4" x 12`7"<br>9`1" x 6`6" |
|----------------------------------------------------------------------------------------------------------------------------------------------------------------------------------------------------------------------------------------------------------------------------------------------------------------------------------------------------------------------------------------------------------------------------------------------------------------------------------------------------------------------------------------------------------------------------------------------------------------------------------------------------------------------------------------------------------------------------------------------------------------------------------------------------------------------------------------------------------------------------------------------------------------------------------------------------------------------------------------------------------------------------------------------------------------------------------------------------------------------------------------------------------------------------------------------------------------|----------------------------------|-------------------------------------------------|---------------------|----------------------------------------------------------------------------------------------------------------------------------------------------------------------------------------------------------------------------------------------------------------------------------------------------|------------------------------|
|                                                                                                                                                                                                                                                                                                                                                                                                                                                                                                                                                                                                                                                                                                                                                                                                                                                                                                                                                                                                                                                                                                                                                                                                                |                                  |                                                 | Legal/Tax/Financial |                                                                                                                                                                                                                                                                                                    |                              |
| Title:<br>Fee Simple<br>Legal Desc:                                                                                                                                                                                                                                                                                                                                                                                                                                                                                                                                                                                                                                                                                                                                                                                                                                                                                                                                                                                                                                                                                                                                                                            | 3383TR                           | Zoning:<br><b>R1</b>                            |                     |                                                                                                                                                                                                                                                                                                    |                              |
|                                                                                                                                                                                                                                                                                                                                                                                                                                                                                                                                                                                                                                                                                                                                                                                                                                                                                                                                                                                                                                                                                                                                                                                                                |                                  |                                                 | Remarks             |                                                                                                                                                                                                                                                                                                    |                              |
| Pub Rmks: Welcome to 116 Beaconwood Place, a charming home nestled in the heart of Beacon Hill that expands across 1,846 sq/f updates throughout. With an attached 22x20 garage and a long driveway, there's also ample storage and parking for al complementing Beacon Hill's outdoor lifestyle. As you step inside, you're greeted by an open main floor adorned with ne that bathe the space in natural light. The kitchen features plenty of cupboard and counter space, centred around a larg creativity. The adjoining dining room offers space for entertaining, while the cozy back family room, complete with a word backyard, ideal for relaxation. Venturing upstairs, you'll find three generously sized bedrooms, including a primary suite bathroom. An upstairs laundry room adds convenience, while the updated 4-piece bathroom caters to everyday needs. I developed, offering additional living space with a recreation area and den, along with another three-piece bathroom. W and spacious layout, 116 Beaconwood offers a welcoming retreat in the heart of Beacon Hill. Schedule your tour today a firsthand.   Inclusions: N/A   Property Listed By: The Agency North Central Alberta |                                  |                                                 |                     | Il your outdoor gear, perfectly<br>neutral modern finishes and large windows<br>ge island—a perfect hub for culinary<br>ood-burning fireplace, overlooks the<br>te with a large walk-in closet and ensuite<br>The lower level of the home is fully<br>Vith its blend of character, modern updates, |                              |