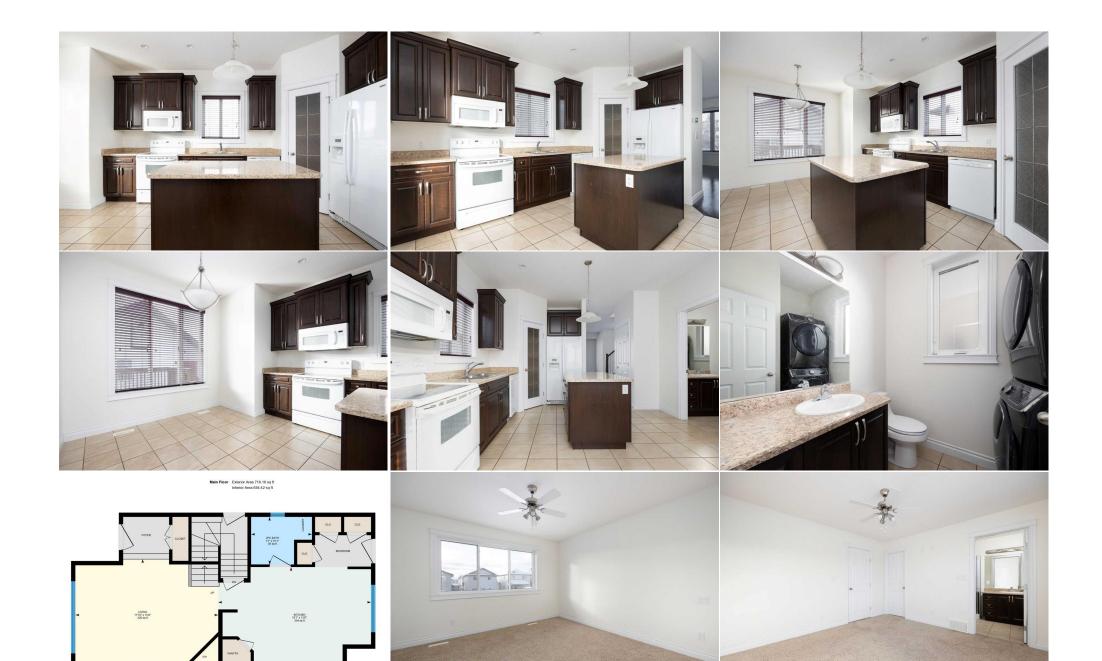

Double Garage Detached, Driveway, Heated Garage, RV Access/Parking

Utilities and Features

| Heating:<br>Sewer:      | Asphalt Shingle<br>Baseboard,Forced Air,Natural Gas<br>Lighting,Storage |                                    | Construction:<br>Vinyl Siding<br>Flooring:<br>Carpet Hardwood Tile Vir | Vinyl Siding |               |  |  |
|-------------------------|-------------------------------------------------------------------------|------------------------------------|------------------------------------------------------------------------|--------------|---------------|--|--|
| Extredu                 | Lighting, Storage                                                       |                                    | -                                                                      |              |               |  |  |
|                         |                                                                         |                                    | Fnd/Bsmt:                                                              |              |               |  |  |
|                         |                                                                         |                                    | Poured Concrete                                                        |              |               |  |  |
| Kitchen Appl:           | Dishwasher,Dryer,M                                                      | icrowave,Range Hood,Refrigerator,S | ee Remarks,Stove(s),Washer,Wind                                        | ow Coverings |               |  |  |
| Int Feat:<br>Utilities: | Kitchen Island,Open                                                     | Floorplan,Pantry,Separate Entrance | ,Walk-In Closet(s)                                                     |              |               |  |  |
|                         |                                                                         |                                    | Room Information                                                       |              |               |  |  |
| Room                    | Level                                                                   | <b>Dimensions</b>                  | <u>Room</u>                                                            | Level        | Dimensions    |  |  |
| Living Room             | Main                                                                    | 13`8" x 17`10"                     | Kitchen                                                                | Main         | 5`11" x 7`7"  |  |  |
| 2pc Bathroom            | Main                                                                    | 5`11" x 7`7"                       | Bedroom - Primary                                                      | Second       | 12`9" x 12`2" |  |  |
| 4pc Ensuite bath        | Second                                                                  | 6`0" x 10`1"                       | 4pc Bathroom                                                           | Second       | 7`4" x 7`11"  |  |  |
| Bedroom                 | Second                                                                  | 9`6" x 12`3"                       | Bedroom                                                                | Second       | 9`3" x 10`7"  |  |  |
| Game Room               | Suite                                                                   | 11`10" x 13`10"                    | Kitchen                                                                | Suite        | 9`8" x 7`1"   |  |  |
| Bedroom                 | Suite                                                                   | 11`9" x 9`1"                       | 4pc Bathroom                                                           | Suite        | 7`11" x 5`1"  |  |  |
| Furnace/Utility R       | loom Suite                                                              | 5`11" x 11`9"                      | Laundry                                                                | Suite        | 5`8" x 7`0"   |  |  |

| Legal/Tax/Financial                             |                                                                                                                                                                                                                                                                                                                                                                                                                                                                                                                                                                                                                                                                                                                                                                                                                                                                                                                                                                                                                                                                                                                                                                                                                                                                                                                                                                                                                                                                                                                                                                                                                                                                                                                                                                                                                                    |  |  |
|-------------------------------------------------|------------------------------------------------------------------------------------------------------------------------------------------------------------------------------------------------------------------------------------------------------------------------------------------------------------------------------------------------------------------------------------------------------------------------------------------------------------------------------------------------------------------------------------------------------------------------------------------------------------------------------------------------------------------------------------------------------------------------------------------------------------------------------------------------------------------------------------------------------------------------------------------------------------------------------------------------------------------------------------------------------------------------------------------------------------------------------------------------------------------------------------------------------------------------------------------------------------------------------------------------------------------------------------------------------------------------------------------------------------------------------------------------------------------------------------------------------------------------------------------------------------------------------------------------------------------------------------------------------------------------------------------------------------------------------------------------------------------------------------------------------------------------------------------------------------------------------------|--|--|
| Title:<br><b>Fee Simple</b><br>Legal Desc:      | Zoning:<br>R1S<br>0821414<br>Remarks                                                                                                                                                                                                                                                                                                                                                                                                                                                                                                                                                                                                                                                                                                                                                                                                                                                                                                                                                                                                                                                                                                                                                                                                                                                                                                                                                                                                                                                                                                                                                                                                                                                                                                                                                                                               |  |  |
| Pub Rmks:<br>Inclusions:<br>Property Listed By: | Welcome to 116 Chestnut Way, where luxury and functionality blend seamlessly in this stunning Capella Homes masterpiece. Boasting a total of 4 bedrooms and baths, including a 1-bedroom LEGAL SUITE, this home offers exceptional living space. As you step inside, you're greeted by a spacious entryway, complete with a well-appointed closet to keep you organized. The bright living room beckons with its cozy corner gas fireplace, providing the perfect ambiance for relaxation. The kitchen is a chef's delight, featuring rich cabinetry, a large island, a corner pantry, and more, making meal preparation a joyous affair. A convenient 2-piece bathroom and mudroom, with a separate entrance, round out the main floor. Upstairs, discover 3 generous-sized bedrooms, including the primary bedroom with own 4-piece ensuite, complete with a bath tub and stand-up shower. A large walk-in closet adds to its appeal. An additional 4-piece bathroom and extra closet space ensure comfort and convenience for the entire family. The basement offers rental potential with its 1-bedroom legal suite, boasting a separate entrance, laundry facilities, and an open concept kitchen and living room. Outside, a massive 2-tier deck awaits, perfect for outdoor entertaining or enjoying peaceful moments outdoors. A double detached heated garage, coupled with RV parking on the paved driveway, provides lots of space for vehicles and storage needs. Nestled in an ideal Timberlea neighbourhood, you're just steps away from schools, parks, greenbelt areas, grocery stores, restaurants, and all other amenities. Don't miss the opportunity to make this exceptional property your new home. Check out the photos and floor plans, and call today to schedule your personal viewing before it's gone! |  |  |