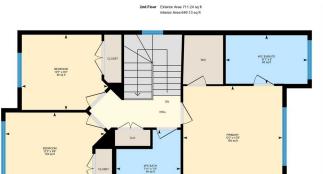

| neral Information  | -                                                                                   |                   |       | DOM           |           |  |
|--------------------|-------------------------------------------------------------------------------------|-------------------|-------|---------------|-----------|--|
| р Туре:            | Residential                                                                         |                   |       | 244           |           |  |
| Type:              | Detached                                                                            |                   |       | <u>Layout</u> |           |  |
| /Town:             | Fort McMurray                                                                       | Finished Floor Ar | ea    | Beds:         | 4 (3 1 )  |  |
| r Built:           | 2009                                                                                | Abv Sqft:         | 1,427 | Baths:        | 3.5 (3 1) |  |
| <u>Information</u> |                                                                                     | Low Sqft:         |       | Style:        | 2 Storey  |  |
| Sz Ar:             | 3,488 sqft                                                                          | Ttl Sqft:         | 1,427 |               |           |  |
| Shape:             |                                                                                     |                   |       | Parking       |           |  |
|                    |                                                                                     |                   |       | Ttl Park:     | 4         |  |
|                    |                                                                                     |                   |       | Garage Sz:    | 1         |  |
| ess:               |                                                                                     |                   |       |               |           |  |
| Feat:              | Front Yard,Low Maintenance Landscape,Landscaped,Standard Shaped Lot,Street Lighting |                   |       |               |           |  |
| L Coot             | Devide Comme Datashad Driverney Usetad Comme DV Assess/Devision                     |                   |       |               |           |  |

Double Garage Detached, Driveway, Heated Garage, RV Access/Parking

Utilities and Features

| Heating:<br>Sewer:      | Asphalt Shingle<br>Baseboard,Forced Air,Natural Gas<br>Lighting,Storage |                                    | Construction:<br>Vinyl Siding<br>Flooring:<br>Carpet Hardwood Tile Vir | Vinyl Siding |               |  |  |
|-------------------------|-------------------------------------------------------------------------|------------------------------------|------------------------------------------------------------------------|--------------|---------------|--|--|
| Extredu                 | Lighting, Storage                                                       |                                    | -                                                                      |              |               |  |  |
|                         |                                                                         |                                    | Fnd/Bsmt:                                                              |              |               |  |  |
|                         |                                                                         |                                    | Poured Concrete                                                        |              |               |  |  |
| Kitchen Appl:           | Dishwasher,Dryer,M                                                      | icrowave,Range Hood,Refrigerator,S | ee Remarks,Stove(s),Washer,Wind                                        | ow Coverings |               |  |  |
| Int Feat:<br>Utilities: | Kitchen Island,Open                                                     | Floorplan,Pantry,Separate Entrance | ,Walk-In Closet(s)                                                     |              |               |  |  |
|                         |                                                                         |                                    | Room Information                                                       |              |               |  |  |
| Room                    | Level                                                                   | <b>Dimensions</b>                  | <u>Room</u>                                                            | Level        | Dimensions    |  |  |
| Living Room             | Main                                                                    | 13`8" x 17`10"                     | Kitchen                                                                | Main         | 5`11" x 7`7"  |  |  |
| 2pc Bathroom            | Main                                                                    | 5`11" x 7`7"                       | Bedroom - Primary                                                      | Second       | 12`9" x 12`2" |  |  |
| 4pc Ensuite bath        | Second                                                                  | 6`0" x 10`1"                       | 4pc Bathroom                                                           | Second       | 7`4" x 7`11"  |  |  |
| Bedroom                 | Second                                                                  | 9`6" x 12`3"                       | Bedroom                                                                | Second       | 9`3" x 10`7"  |  |  |
| Game Room               | Suite                                                                   | 11`10" x 13`10"                    | Kitchen                                                                | Suite        | 9`8" x 7`1"   |  |  |
| Bedroom                 | Suite                                                                   | 11`9" x 9`1"                       | 4pc Bathroom                                                           | Suite        | 7`11" x 5`1"  |  |  |
| Furnace/Utility R       | loom Suite                                                              | 5`11" x 11`9"                      | Laundry                                                                | Suite        | 5`8" x 7`0"   |  |  |