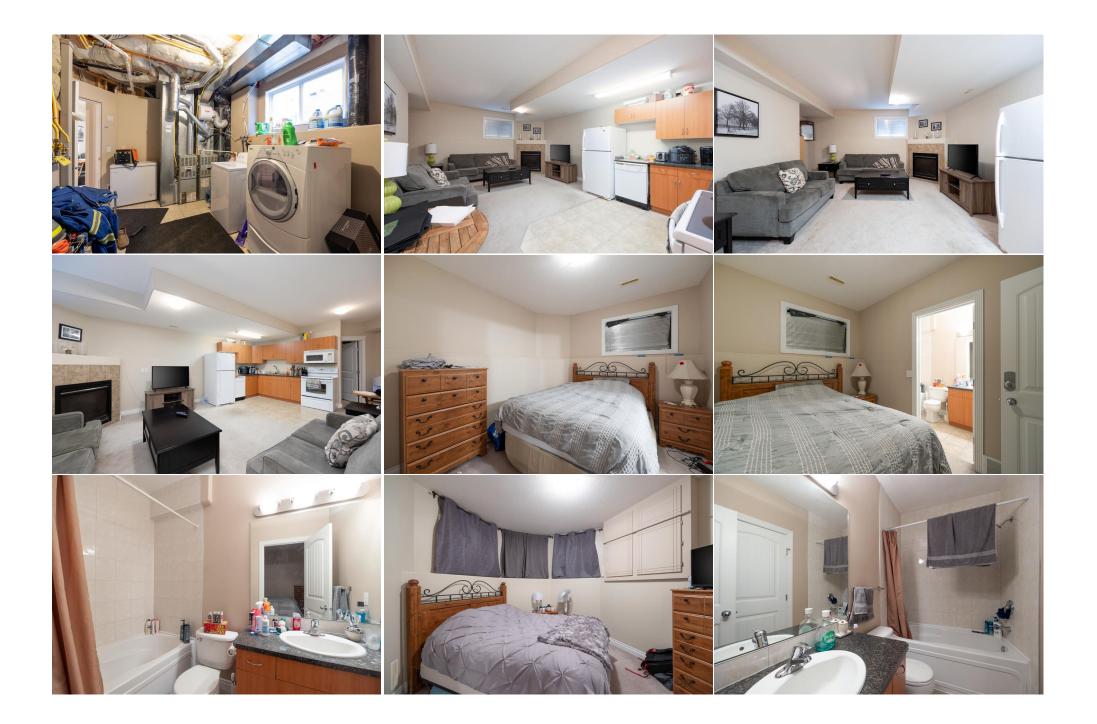

Utilities and Features

| Bedroom<br>Kitchen                              | Basement<br>Basement                                                                                                                                                                                                                                                                                                                                                                                                                                                                                                                                                                                                                                                                                                                                                                                                                                                                                                                                                                                                                                                                                                                                                                                                                                                                                                                                                                                                                                                                                                                                                                                                                                                                                                                                                                                                                                                                                                                                                                              | 9`9" x 10`9"<br>14`2" x 13`7" | Bedroom<br>Game Room<br>Legal/Tax/Financial | Basement<br>Basement | 10`11" x 10`9"<br>16`9" x 11`7" |  |  |  |
|-------------------------------------------------|---------------------------------------------------------------------------------------------------------------------------------------------------------------------------------------------------------------------------------------------------------------------------------------------------------------------------------------------------------------------------------------------------------------------------------------------------------------------------------------------------------------------------------------------------------------------------------------------------------------------------------------------------------------------------------------------------------------------------------------------------------------------------------------------------------------------------------------------------------------------------------------------------------------------------------------------------------------------------------------------------------------------------------------------------------------------------------------------------------------------------------------------------------------------------------------------------------------------------------------------------------------------------------------------------------------------------------------------------------------------------------------------------------------------------------------------------------------------------------------------------------------------------------------------------------------------------------------------------------------------------------------------------------------------------------------------------------------------------------------------------------------------------------------------------------------------------------------------------------------------------------------------------------------------------------------------------------------------------------------------------|-------------------------------|---------------------------------------------|----------------------|---------------------------------|--|--|--|
| Title:<br>Fee Simple<br>Legal Desc:             | 0525986                                                                                                                                                                                                                                                                                                                                                                                                                                                                                                                                                                                                                                                                                                                                                                                                                                                                                                                                                                                                                                                                                                                                                                                                                                                                                                                                                                                                                                                                                                                                                                                                                                                                                                                                                                                                                                                                                                                                                                                           | Zoning:<br>R1S                | Remarks                                     |                      |                                 |  |  |  |
| Pub Rmks:<br>Inclusions:<br>Property Listed By: | Welcome to this exceptional 5-bedroom residence nestled in the heart of Timberlea. This home offers a blend of comfort, convenience, and income potential,<br>making it the perfect choice for families and investors alike. Nestled amidst walking trails and conveniently close to schools, parks, and shopping, this bilevel is an<br>ideal choice for families and savvy investors alike. A front attached double heated garage and ample driveway space means parking will never be a concern. The<br>main floor welcomes you with an abundance of natural light, featuring a front family room with a cozy fireplace and views of the front yard to watch the kids play.<br>The kitchen, upgraded with granite countertops and stainless steel appliances, offers functionality and plenty of cupboard space. Adjacent, the dining area leads to<br>a private fenced backyard and deck, perfect for entertaining with no backing neighbours. The main floor is complete with a primary bedroom featuring a walk-in<br>closet and full ensuite, along with two additional bedrooms and a full bathroom for a growing family's needs. With its own laundry and garage access, convenience<br>is paramount. The basement has a separate entrance and additional living space, including two spacious bedrooms, two full bathrooms, a full kitchen, and a<br>generous rec room, all bathed by ample natural light through large above-ground windows. This space also has a gas fireplace to enjoy during cold winter months.<br>The basement also features its own separate laundry facilities. The home is equipped with two furnaces enabling each floor to control their own heat. Whether you<br>seek a rental property or a family home with a mortgage helper, this residence has it all. Renovations include fresh paint, air conditioning, renovated bathrooms<br>and newer shingles. Don't miss your chance to make it your own.<br>furniture is negotiable<br>COLDWELL BANKER UNITED |                               |                                             |                      |                                 |  |  |  |