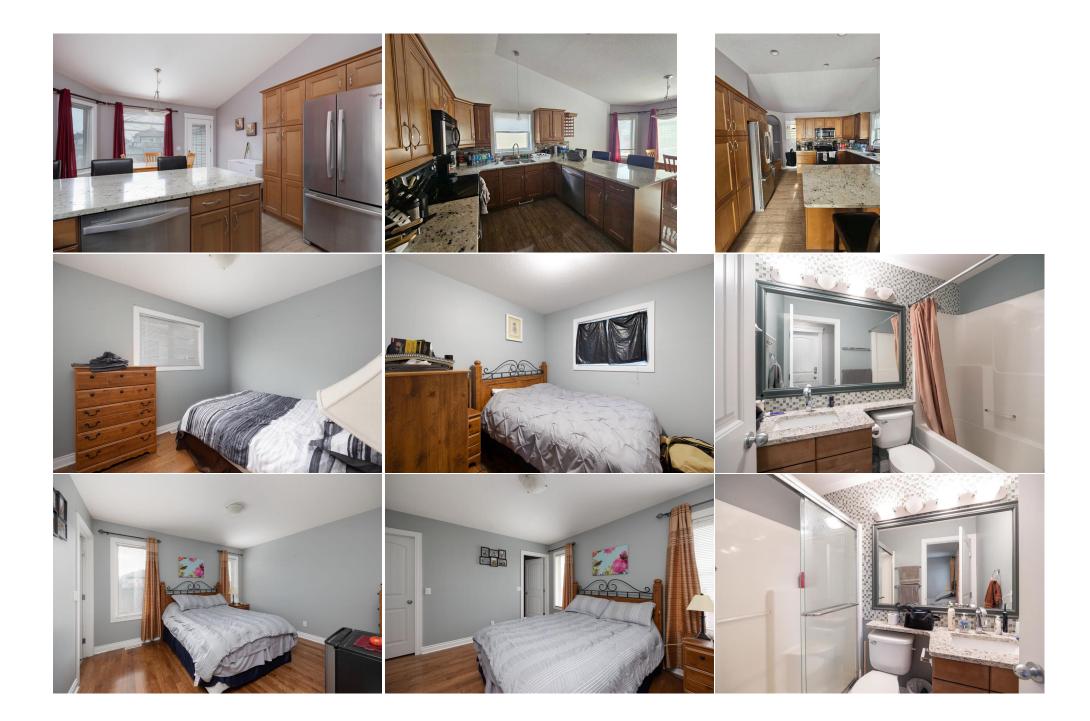

Utilities and Features

| Bedroom<br>Kitchen                              | Basement<br>Basement                                                                                                                                                                                                                                                                                                                                                                                                                                                                                                                                                                                                                                                                                                                                                                                                                                                                                                                                                                                                                                                                                                                                                                                                                                                                                                                                                                                                                                                                                                                                                                                                                                                                                                                                                                                                                                                                                                                                                                              | 9`9" x 10`9"<br>14`2" x 13`7" | Bedroom<br>Game Room<br>Legal/Tax/Financial | Basement<br>Basement | 10`11" x 10`9"<br>16`9" x 11`7" |  |  |  |
|-------------------------------------------------|---------------------------------------------------------------------------------------------------------------------------------------------------------------------------------------------------------------------------------------------------------------------------------------------------------------------------------------------------------------------------------------------------------------------------------------------------------------------------------------------------------------------------------------------------------------------------------------------------------------------------------------------------------------------------------------------------------------------------------------------------------------------------------------------------------------------------------------------------------------------------------------------------------------------------------------------------------------------------------------------------------------------------------------------------------------------------------------------------------------------------------------------------------------------------------------------------------------------------------------------------------------------------------------------------------------------------------------------------------------------------------------------------------------------------------------------------------------------------------------------------------------------------------------------------------------------------------------------------------------------------------------------------------------------------------------------------------------------------------------------------------------------------------------------------------------------------------------------------------------------------------------------------------------------------------------------------------------------------------------------------|-------------------------------|---------------------------------------------|----------------------|---------------------------------|--|--|--|
| Title:<br>Fee Simple<br>Legal Desc:             | 0525986                                                                                                                                                                                                                                                                                                                                                                                                                                                                                                                                                                                                                                                                                                                                                                                                                                                                                                                                                                                                                                                                                                                                                                                                                                                                                                                                                                                                                                                                                                                                                                                                                                                                                                                                                                                                                                                                                                                                                                                           | Zoning:<br>R1S                | Remarks                                     |                      |                                 |  |  |  |
| Pub Rmks:<br>Inclusions:<br>Property Listed By: | Welcome to this exceptional 5-bedroom residence nestled in the heart of Timberlea. This home offers a blend of comfort, convenience, and income potential,<br>making it the perfect choice for families and investors alike. Nestled amidst walking trails and conveniently close to schools, parks, and shopping, this bilevel is an<br>ideal choice for families and savvy investors alike. A front attached double heated garage and ample driveway space means parking will never be a concern. The<br>main floor welcomes you with an abundance of natural light, featuring a front family room with a cozy fireplace and views of the front yard to watch the kids play.<br>The kitchen, upgraded with granite countertops and stainless steel appliances, offers functionality and plenty of cupboard space. Adjacent, the dining area leads to<br>a private fenced backyard and deck, perfect for entertaining with no backing neighbours. The main floor is complete with a primary bedroom featuring a walk-in<br>closet and full ensuite, along with two additional bedrooms and a full bathroom for a growing family's needs. With its own laundry and garage access, convenience<br>is paramount. The basement has a separate entrance and additional living space, including two spacious bedrooms, two full bathrooms, a full kitchen, and a<br>generous rec room, all bathed by ample natural light through large above-ground windows. This space also has a gas fireplace to enjoy during cold winter months.<br>The basement also features its own separate laundry facilities. The home is equipped with two furnaces enabling each floor to control their own heat. Whether you<br>seek a rental property or a family home with a mortgage helper, this residence has it all. Renovations include fresh paint, air conditioning, renovated bathrooms<br>and newer shingles. Don't miss your chance to make it your own.<br>furniture is negotiable<br>COLDWELL BANKER UNITED |                               |                                             |                      |                                 |  |  |  |