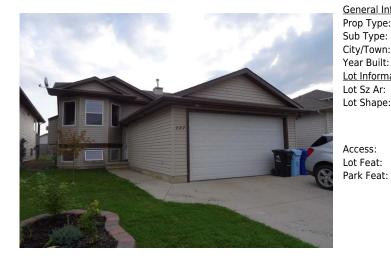

## 137 FOX Crescent, Fort McMurray T9K 0C2

| MLS®#:  | A2118578 | Area:   | Timberlea    | Listing<br>Date: | 03/26/24 | List Price: <b>\$537,000</b> |
|---------|----------|---------|--------------|------------------|----------|------------------------------|
| Status: | Active   | County: | Wood Buffalo | Change:          | None     | Association: Fort McMurray   |

| Feat:            | Front Yard,Landso | aped,Level,Rectan  | gular Lot |                |           |
|------------------|-------------------|--------------------|-----------|----------------|-----------|
| ess:             |                   |                    |           | Garage Sz:     | 2         |
|                  |                   |                    |           | Ttl Park:      | 4         |
| Shape:           |                   |                    |           | <u>Parking</u> |           |
| Sz Ar:           | 4,982 sqft        | Ttl Sqft:          | 1,120     |                |           |
| Information      |                   | Low Sqft:          |           | Style:         | Bi-Level  |
| r Built:         | 2006              | Abv Sqft:          | 1,120     | Baths:         | 4.0 (4 0) |
| /Town:           | Fort McMurray     | Finished Floor Are |           | Beds:          | 5 (3 2 )  |
| Туре:            | Detached          |                    |           | <u>Layout</u>  |           |
| o Type:          | Residential       |                    |           | 53             |           |
| eral Information | <u>1</u>          |                    |           | DOM            |           |

Double Garage Attached, Heated Garage, Insulated, Paved

| Roof:Asphalt ShingleHeating:Forced AirSewer:Ext Feat:Private Yard                                             |  |  | Construction:<br>Vinyl Siding<br>Flooring:<br>Carpet,Ceramic Tile,Laminate<br>Water Source:<br>Fnd/Bsmt:<br>Poured Concrete |  |  |  |
|---------------------------------------------------------------------------------------------------------------|--|--|-----------------------------------------------------------------------------------------------------------------------------|--|--|--|
|                                                                                                               |  |  |                                                                                                                             |  |  |  |
| Kitchen Appl: Central Air Conditioner   Int Feat: Closet Organizers,Separate Entrance   Utilities: Utilities: |  |  | Room Information                                                                                                            |  |  |  |
|                                                                                                               |  |  |                                                                                                                             |  |  |  |