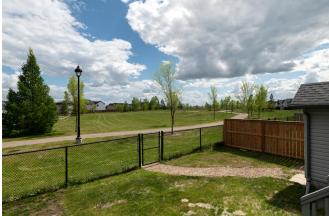

| General Information     |                                       |                   |                       | DOM                    |           |
|-------------------------|---------------------------------------|-------------------|-----------------------|------------------------|-----------|
| Prop Type:              | Residential                           |                   |                       | 37                     |           |
| Sub Type:               | Detached                              |                   |                       | Layout                 |           |
| City/Town:              | Fort McMurray                         | Finished Floor Ar | <u>ea</u>             | Beds:                  | 5 (3 2 )  |
| Year Built:             | 2012                                  | Abv Sqft:         | 2,496                 | Baths:                 | 3.5 (3 1) |
| Lot Information         |                                       | Low Sqft:         |                       | Style:                 | 2 Storey  |
| Lot Sz Ar:              | 4,714 sqft                            | Ttl Sqft:         | 2,496                 |                        |           |
| Lot Shape:              |                                       |                   |                       | Parking                |           |
|                         |                                       |                   |                       | Ttl Park:              | 4         |
|                         |                                       |                   |                       | Garage Sz:             | 2         |
| Access:                 |                                       |                   |                       |                        |           |
| Lot Feat:<br>Park Feat: | Back Yard,Greenb<br>Double Garage Att | · · ·             | eet Lighting,Private, | Rectangular Lot,See Re | marks     |