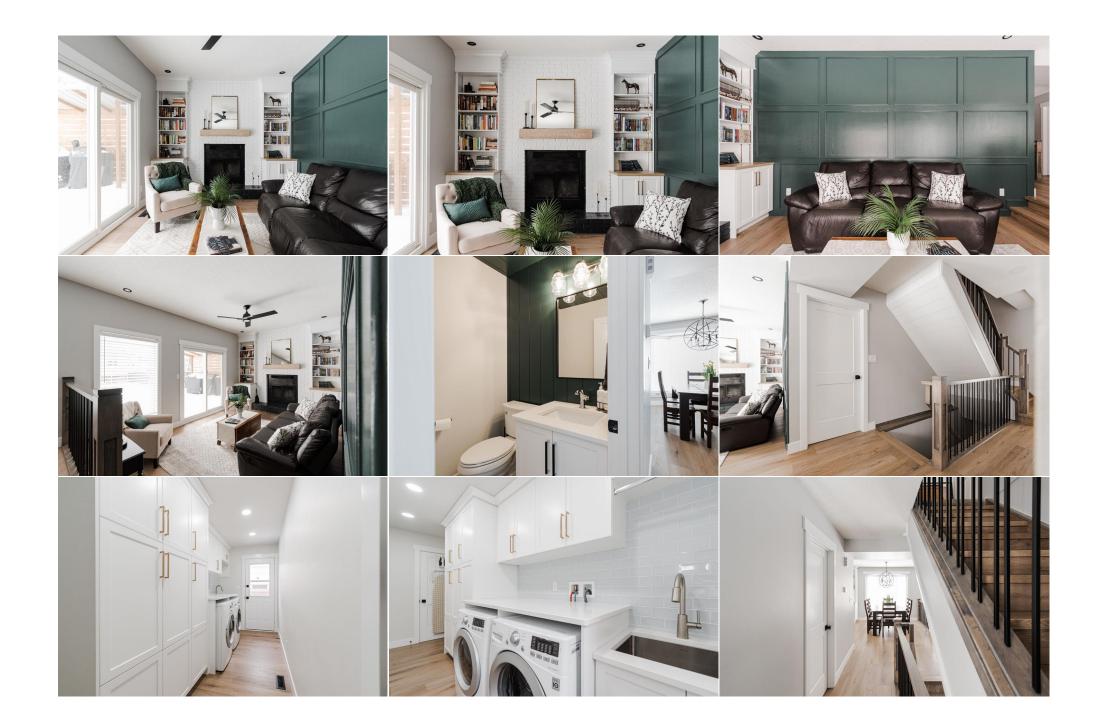

| Storage                                         | Basement                                                                                                                                                                                                                                                                                                                                                                                                                                                                                                                                                                                                                                                                                                                                                                                                                                                                                                                                                                                                                                                                                                                                                                                                                                                                                                                                                                                                                                                                                                                                                                                                                                                                                                                                                                                                                                                                                                                                                                                                                                                                                                                       | 7`5" x 29`6"         | <b>Storage</b><br>Legal/Tax/Financial | Basement | 9`11" x 3`10" |  |  |
|-------------------------------------------------|--------------------------------------------------------------------------------------------------------------------------------------------------------------------------------------------------------------------------------------------------------------------------------------------------------------------------------------------------------------------------------------------------------------------------------------------------------------------------------------------------------------------------------------------------------------------------------------------------------------------------------------------------------------------------------------------------------------------------------------------------------------------------------------------------------------------------------------------------------------------------------------------------------------------------------------------------------------------------------------------------------------------------------------------------------------------------------------------------------------------------------------------------------------------------------------------------------------------------------------------------------------------------------------------------------------------------------------------------------------------------------------------------------------------------------------------------------------------------------------------------------------------------------------------------------------------------------------------------------------------------------------------------------------------------------------------------------------------------------------------------------------------------------------------------------------------------------------------------------------------------------------------------------------------------------------------------------------------------------------------------------------------------------------------------------------------------------------------------------------------------------|----------------------|---------------------------------------|----------|---------------|--|--|
| Title:<br><b>Fee Simple</b><br>Legal Desc:      | 8320286                                                                                                                                                                                                                                                                                                                                                                                                                                                                                                                                                                                                                                                                                                                                                                                                                                                                                                                                                                                                                                                                                                                                                                                                                                                                                                                                                                                                                                                                                                                                                                                                                                                                                                                                                                                                                                                                                                                                                                                                                                                                                                                        | Zoning:<br><b>R1</b> |                                       |          |               |  |  |
|                                                 |                                                                                                                                                                                                                                                                                                                                                                                                                                                                                                                                                                                                                                                                                                                                                                                                                                                                                                                                                                                                                                                                                                                                                                                                                                                                                                                                                                                                                                                                                                                                                                                                                                                                                                                                                                                                                                                                                                                                                                                                                                                                                                                                |                      | Remarks                               |          |               |  |  |
| Pub Rmks:<br>Inclusions:<br>Property Listed By: | Welcome to 180 Brosseau Crescent, where your dream home awaits. Professionally renovated in 2023, the entire main floor has undergone a stunning transformation, now featuring an incredible white kitchen with high-end appliances, quartz countertops, and gold finishes. Wide plank luxury vinyl floors, new light fixtures, and exquisite details throughout make this home truly stand out from the rest. Upon arrival, you'll be greeted by a custom front door under the covered porch, framed by a mature tree offering shade over the beautifully landscaped front lawn. An extra-long driveway provides ample parking space and leads to the heated attached garage, while a wide side gate offers secure storage and access to the SECOND GARAGE in the backyard. Step inside, and you'll immediately feel ar home in the welcoming ambiance of the beautifully designed main floor. From the wrought iron door handles to the kitchen—a true masterpiece. Customized topp to bottom, the kitchen features a herringbone backsplash, white quartz countertops, a concrete apron sink, and stylish pendant lights. Floating shelves offer endless styling opportunities, while hidden features like the appliance garage and added storage in the range hood maximize functionality. The adjacent dining room overlooks the back family room, where built-in cupboards and shelves, a wood-burning fireplace, and an olive green accent wall add warmth and character. Completing the main floor is the updated two-piece bathroom with matching green accents and shiplap, along with a spacious laundry room featuring new quartz countertops and additional storage. Upstairs, the second level hosts four bedrooms, each adorned with matching grey paint. An updated four-piece bathroom boasts beautiful modern finishes, while the primary retreat offers two closets and a luxurious three-piece ensuite with a large glass walk-in shower. Down to the lower level, where you'll find an incredible recreation room—perfect for entertaining, movie nights, or setting up a home office or workout space. A |                      |                                       |          |               |  |  |