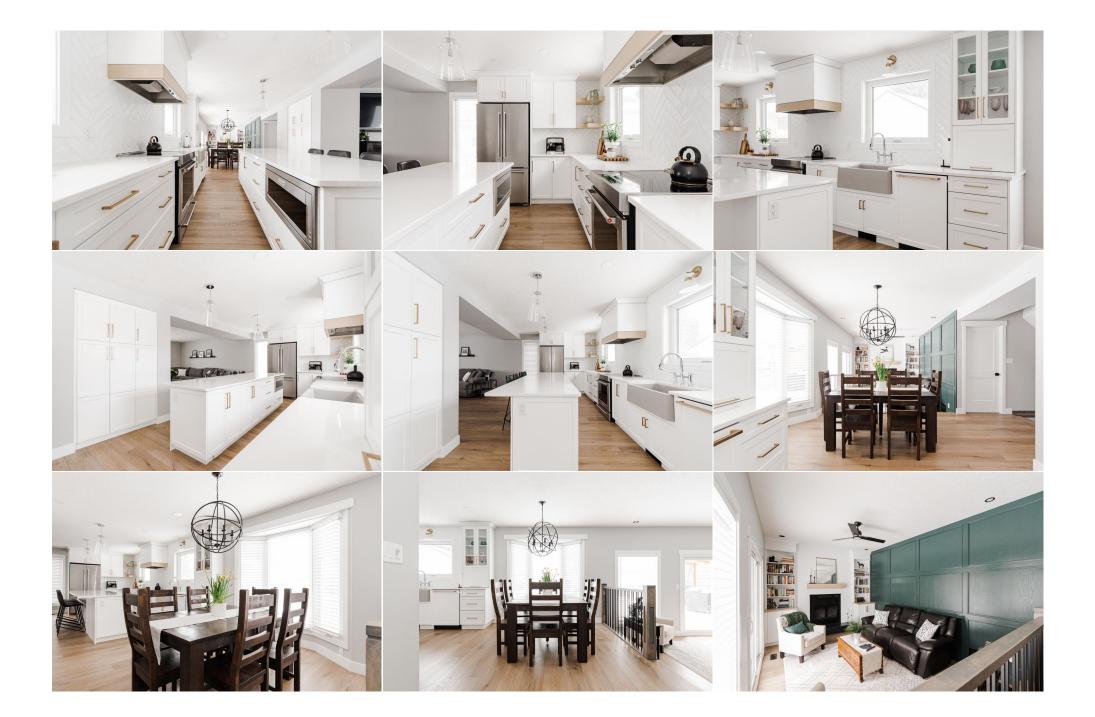

| Storage                                         | Basement                                                                                                                                                                                                                                                                                                                                                                                                                                                                                                                                                                                                                                                                                                                                                                                                                                                                                                                                                                                                                                                                                                                                                                                                                                                                                                                                                                                                                                                                                                                                                                                                                                                                                                                                                                                                                                                                                                                                                                                                                                                                                                                       | 7`5" x 29`6"         | <b>Storage</b><br>Legal/Tax/Financial | Basement | 9`11" x 3`10" |  |  |
|-------------------------------------------------|--------------------------------------------------------------------------------------------------------------------------------------------------------------------------------------------------------------------------------------------------------------------------------------------------------------------------------------------------------------------------------------------------------------------------------------------------------------------------------------------------------------------------------------------------------------------------------------------------------------------------------------------------------------------------------------------------------------------------------------------------------------------------------------------------------------------------------------------------------------------------------------------------------------------------------------------------------------------------------------------------------------------------------------------------------------------------------------------------------------------------------------------------------------------------------------------------------------------------------------------------------------------------------------------------------------------------------------------------------------------------------------------------------------------------------------------------------------------------------------------------------------------------------------------------------------------------------------------------------------------------------------------------------------------------------------------------------------------------------------------------------------------------------------------------------------------------------------------------------------------------------------------------------------------------------------------------------------------------------------------------------------------------------------------------------------------------------------------------------------------------------|----------------------|---------------------------------------|----------|---------------|--|--|
| Title:<br><b>Fee Simple</b><br>Legal Desc:      | 8320286                                                                                                                                                                                                                                                                                                                                                                                                                                                                                                                                                                                                                                                                                                                                                                                                                                                                                                                                                                                                                                                                                                                                                                                                                                                                                                                                                                                                                                                                                                                                                                                                                                                                                                                                                                                                                                                                                                                                                                                                                                                                                                                        | Zoning:<br><b>R1</b> |                                       |          |               |  |  |
|                                                 |                                                                                                                                                                                                                                                                                                                                                                                                                                                                                                                                                                                                                                                                                                                                                                                                                                                                                                                                                                                                                                                                                                                                                                                                                                                                                                                                                                                                                                                                                                                                                                                                                                                                                                                                                                                                                                                                                                                                                                                                                                                                                                                                |                      | Remarks                               |          |               |  |  |
| Pub Rmks:<br>Inclusions:<br>Property Listed By: | Welcome to 180 Brosseau Crescent, where your dream home awaits. Professionally renovated in 2023, the entire main floor has undergone a stunning transformation, now featuring an incredible white kitchen with high-end appliances, quartz countertops, and gold finishes. Wide plank luxury vinyl floors, new light fixtures, and exquisite details throughout make this home truly stand out from the rest. Upon arrival, you'll be greeted by a custom front door under the covered porch, framed by a mature tree offering shade over the beautifully landscaped front lawn. An extra-long driveway provides ample parking space and leads to the heated attached garage, while a wide side gate offers secure storage and access to the SECOND GARAGE in the backyard. Step inside, and you'll immediately feel ar home in the welcoming ambiance of the beautifully designed main floor. From the wrought iron door handles to the kitchen—a true masterpiece. Customized topp to bottom, the kitchen features a herringbone backsplash, white quartz countertops, a concrete apron sink, and stylish pendant lights. Floating shelves offer endless styling opportunities, while hidden features like the appliance garage and added storage in the range hood maximize functionality. The adjacent dining room overlooks the back family room, where built-in cupboards and shelves, a wood-burning fireplace, and an olive green accent wall add warmth and character. Completing the main floor is the updated two-piece bathroom with matching green accents and shiplap, along with a spacious laundry room featuring new quartz countertops and additional storage. Upstairs, the second level hosts four bedrooms, each adorned with matching grey paint. An updated four-piece bathroom boasts beautiful modern finishes, while the primary retreat offers two closets and a luxurious three-piece ensuite with a large glass walk-in shower. Down to the lower level, where you'll find an incredible recreation room—perfect for entertaining, movie nights, or setting up a home office or workout space. A |                      |                                       |          |               |  |  |