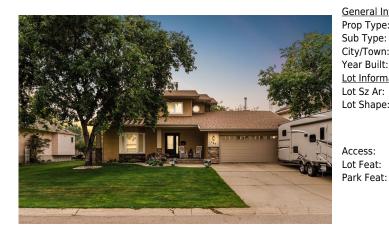

## 180 BROSSEAU Crescent, Fort McMurray T9K 2G1

| MLS®#:  | A2118198 | Area:   | Timberlea    | Listing<br>Date: | 04/16/24 | List Price: \$779,900      |
|---------|----------|---------|--------------|------------------|----------|----------------------------|
| Status: | Active   | County: | Wood Buffalo | Change:          | None     | Association: Fort McMurray |

| al Information   | L             |                   |           | DOM           |           |
|------------------|---------------|-------------------|-----------|---------------|-----------|
| Гуре:            | Residential   |                   |           | 13            |           |
| ype:             | Detached      |                   |           | <u>Layout</u> |           |
| own:             | Fort McMurray | Finished Floor Ar | <u>ea</u> | Beds:         | 4 (4 )    |
| Built:           | 1983          | Abv Sqft:         | 1,994     | Baths:        | 3.5 (3 1) |
| <u>formation</u> |               | Low Sqft:         |           | Style:        | 2 Storey  |
| : Ar:            | 8,150 sqft    | Ttl Sqft:         | 1,994     |               |           |
| nape:            |               |                   |           | Parking       |           |
|                  |               |                   |           | Ttl Park:     | 6         |
|                  |               |                   |           | Garage Sz:    | 2         |
| s:               |               |                   |           |               |           |

Back Yard,Few Trees,Front Yard,Lawn,Garden,Landscaped,Standard Shaped Lot,Street Lighting,Views Additional Parking,Concrete Driveway,Double Garage Attached,Driveway,Front Drive,Garage Door Opener,Garage Faces Front,Gated,Heated Garage,Insulated,Oversized,RV Access/Parking,RV Gated,Side By Side

Utilities and Features

| Roof:<br>Heating:       | Asphalt Shingle<br>Fireplace(s),Forced Air |                                                                                                                                                                                                                                  | Construction:<br><b>Stucco</b> |                            |                |  |  |  |  |
|-------------------------|--------------------------------------------|----------------------------------------------------------------------------------------------------------------------------------------------------------------------------------------------------------------------------------|--------------------------------|----------------------------|----------------|--|--|--|--|
| Sewer:<br>Ext Feat:     | Garden,Lighting,Private Yard,Storage       |                                                                                                                                                                                                                                  | 5                              |                            |                |  |  |  |  |
| LACTEDI.                | Garden, Lighting, Filvate Tard, Storage    |                                                                                                                                                                                                                                  | • •                            |                            |                |  |  |  |  |
|                         |                                            |                                                                                                                                                                                                                                  |                                |                            |                |  |  |  |  |
|                         |                                            |                                                                                                                                                                                                                                  | Poured Concrete                |                            |                |  |  |  |  |
| Kitchen Appl:           | Central Air Condition                      | er Dichwasher Garage Control(s) Mi                                                                                                                                                                                               |                                | Stove(s) Washer/Drver Wind | ow Coverings   |  |  |  |  |
| Int Feat:<br>Utilities: |                                            | Central Air Conditioner,Dishwasher,Garage Control(s),Microwave,Range Hood,Refrigerator,Stove(s),Washer/Dryer,Window Coverings<br>Built-in Features,Closet Organizers,Kitchen Island,No Smoking Home,Pantry,Storage,Vinyl Windows |                                |                            |                |  |  |  |  |
|                         |                                            |                                                                                                                                                                                                                                  | Room Information               |                            |                |  |  |  |  |
| <u>Room</u>             | Level                                      | Dimensions                                                                                                                                                                                                                       | Room                           | Level                      | Dimensions     |  |  |  |  |
| 2pc Bathroom            | Main                                       | 4`8" x 4`11"                                                                                                                                                                                                                     | Dining Room                    | Main                       | 11`10" x 8`1"  |  |  |  |  |
| Family Room             | Main                                       | 10`6" x 16`2"                                                                                                                                                                                                                    | Kitchen                        | Main                       | 10`7" x 20`7"  |  |  |  |  |
| Laundry                 | Main                                       | 5`10" x 15`11"                                                                                                                                                                                                                   | Living Room                    | Main                       | 16`11" x 15`9" |  |  |  |  |
| 3pc Ensuite ba          | th Second                                  | 5`4" x 9`9"                                                                                                                                                                                                                      | 4pc Bathroom                   | Second                     | 7`9" x 5`0"    |  |  |  |  |
| Bedroom                 | Second                                     | 11`8" x 9`6"                                                                                                                                                                                                                     | Bedroom                        | Second                     | 10`9" x 11`6"  |  |  |  |  |
| Bedroom                 | Second                                     | 10`8" x 10`5"                                                                                                                                                                                                                    | Bedroom - Primary              | Second                     | 13`8" x 11`4"  |  |  |  |  |
| <b>3pc Bathroom</b>     | Basement                                   | 4`11" x 9`8"                                                                                                                                                                                                                     | Game Room                      | Basement                   | 24`11" x 39`4" |  |  |  |  |