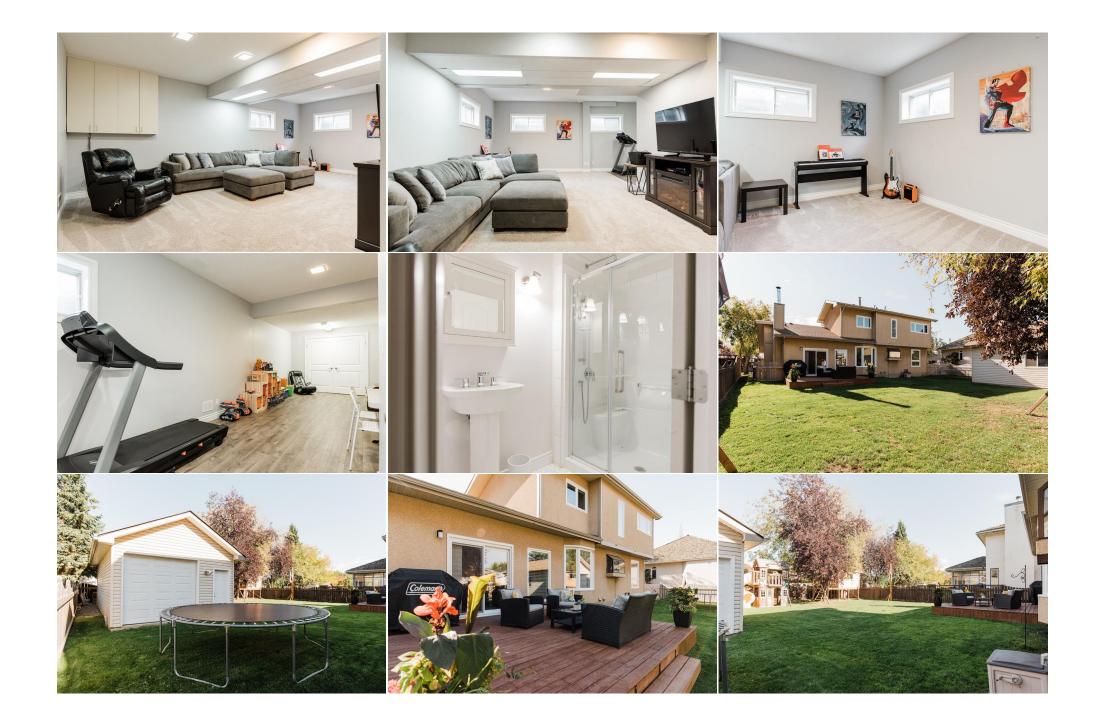

| Storage                                         | Basement                                                                                                                                                                                                                                                                                                                                                                                                                                                                                                                                                                                                                                                                                                                                                                                                                                                                                                                                                                                                                                                                                                                                                                                                                                                                                                                                                                                                                                                                                                                                                                                                                                                                                                                                                                                                                                                                                                                                                                                                                                                                                                                       | 7`5" x 29`6"         | <b>Storage</b><br>Legal/Tax/Financial | Basement | 9`11" x 3`10" |  |  |
|-------------------------------------------------|--------------------------------------------------------------------------------------------------------------------------------------------------------------------------------------------------------------------------------------------------------------------------------------------------------------------------------------------------------------------------------------------------------------------------------------------------------------------------------------------------------------------------------------------------------------------------------------------------------------------------------------------------------------------------------------------------------------------------------------------------------------------------------------------------------------------------------------------------------------------------------------------------------------------------------------------------------------------------------------------------------------------------------------------------------------------------------------------------------------------------------------------------------------------------------------------------------------------------------------------------------------------------------------------------------------------------------------------------------------------------------------------------------------------------------------------------------------------------------------------------------------------------------------------------------------------------------------------------------------------------------------------------------------------------------------------------------------------------------------------------------------------------------------------------------------------------------------------------------------------------------------------------------------------------------------------------------------------------------------------------------------------------------------------------------------------------------------------------------------------------------|----------------------|---------------------------------------|----------|---------------|--|--|
| Title:<br><b>Fee Simple</b><br>Legal Desc:      | 8320286                                                                                                                                                                                                                                                                                                                                                                                                                                                                                                                                                                                                                                                                                                                                                                                                                                                                                                                                                                                                                                                                                                                                                                                                                                                                                                                                                                                                                                                                                                                                                                                                                                                                                                                                                                                                                                                                                                                                                                                                                                                                                                                        | Zoning:<br><b>R1</b> |                                       |          |               |  |  |
|                                                 |                                                                                                                                                                                                                                                                                                                                                                                                                                                                                                                                                                                                                                                                                                                                                                                                                                                                                                                                                                                                                                                                                                                                                                                                                                                                                                                                                                                                                                                                                                                                                                                                                                                                                                                                                                                                                                                                                                                                                                                                                                                                                                                                |                      | Remarks                               |          |               |  |  |
| Pub Rmks:<br>Inclusions:<br>Property Listed By: | Welcome to 180 Brosseau Crescent, where your dream home awaits. Professionally renovated in 2023, the entire main floor has undergone a stunning transformation, now featuring an incredible white kitchen with high-end appliances, quartz countertops, and gold finishes. Wide plank luxury vinyl floors, new light fixtures, and exquisite details throughout make this home truly stand out from the rest. Upon arrival, you'll be greeted by a custom front door under the covered porch, framed by a mature tree offering shade over the beautifully landscaped front lawn. An extra-long driveway provides ample parking space and leads to the heated attached garage, while a wide side gate offers secure storage and access to the SECOND GARAGE in the backyard. Step inside, and you'll immediately feel ar home in the welcoming ambiance of the beautifully designed main floor. From the wrought iron door handles to the kitchen—a true masterpiece. Customized topp to bottom, the kitchen features a herringbone backsplash, white quartz countertops, a concrete apron sink, and stylish pendant lights. Floating shelves offer endless styling opportunities, while hidden features like the appliance garage and added storage in the range hood maximize functionality. The adjacent dining room overlooks the back family room, where built-in cupboards and shelves, a wood-burning fireplace, and an olive green accent wall add warmth and character. Completing the main floor is the updated two-piece bathroom with matching green accents and shiplap, along with a spacious laundry room featuring new quartz countertops and additional storage. Upstairs, the second level hosts four bedrooms, each adorned with matching grey paint. An updated four-piece bathroom boasts beautiful modern finishes, while the primary retreat offers two closets and a luxurious three-piece ensuite with a large glass walk-in shower. Down to the lower level, where you'll find an incredible recreation room—perfect for entertaining, movie nights, or setting up a home office or workout space. A |                      |                                       |          |               |  |  |