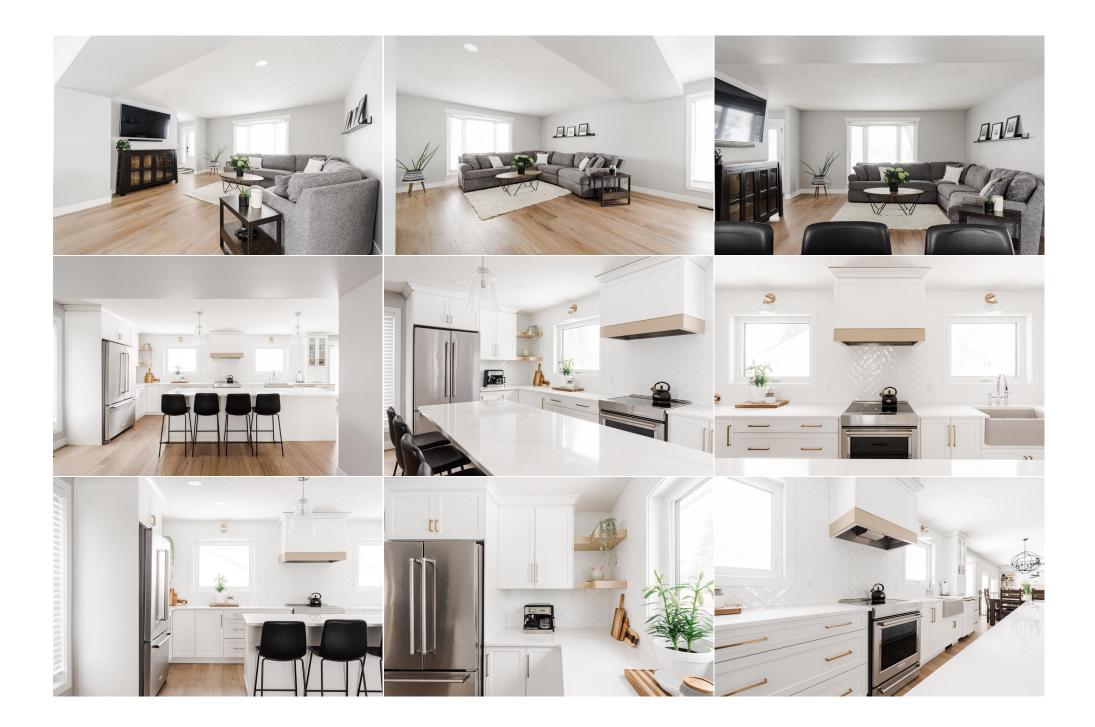

| Storage                                         | Basement                                                                                                                                                                                                                                                                                                                                                                                                                                                                                                                                                                                                                                                                                                                                                                                                                                                                                                                                                                                                                                                                                                                                                                                                                                                                                                                                                                                                                                                                                                                                                                                                                                                                                                                                                                                                                                                                                                                                                                                                                                                                                                                       | 7`5" x 29`6"         | <b>Storage</b><br>Legal/Tax/Financial | Basement | 9`11" x 3`10" |  |  |
|-------------------------------------------------|--------------------------------------------------------------------------------------------------------------------------------------------------------------------------------------------------------------------------------------------------------------------------------------------------------------------------------------------------------------------------------------------------------------------------------------------------------------------------------------------------------------------------------------------------------------------------------------------------------------------------------------------------------------------------------------------------------------------------------------------------------------------------------------------------------------------------------------------------------------------------------------------------------------------------------------------------------------------------------------------------------------------------------------------------------------------------------------------------------------------------------------------------------------------------------------------------------------------------------------------------------------------------------------------------------------------------------------------------------------------------------------------------------------------------------------------------------------------------------------------------------------------------------------------------------------------------------------------------------------------------------------------------------------------------------------------------------------------------------------------------------------------------------------------------------------------------------------------------------------------------------------------------------------------------------------------------------------------------------------------------------------------------------------------------------------------------------------------------------------------------------|----------------------|---------------------------------------|----------|---------------|--|--|
| Title:<br><b>Fee Simple</b><br>Legal Desc:      | 8320286                                                                                                                                                                                                                                                                                                                                                                                                                                                                                                                                                                                                                                                                                                                                                                                                                                                                                                                                                                                                                                                                                                                                                                                                                                                                                                                                                                                                                                                                                                                                                                                                                                                                                                                                                                                                                                                                                                                                                                                                                                                                                                                        | Zoning:<br><b>R1</b> |                                       |          |               |  |  |
|                                                 |                                                                                                                                                                                                                                                                                                                                                                                                                                                                                                                                                                                                                                                                                                                                                                                                                                                                                                                                                                                                                                                                                                                                                                                                                                                                                                                                                                                                                                                                                                                                                                                                                                                                                                                                                                                                                                                                                                                                                                                                                                                                                                                                |                      | Remarks                               |          |               |  |  |
| Pub Rmks:<br>Inclusions:<br>Property Listed By: | Welcome to 180 Brosseau Crescent, where your dream home awaits. Professionally renovated in 2023, the entire main floor has undergone a stunning transformation, now featuring an incredible white kitchen with high-end appliances, quartz countertops, and gold finishes. Wide plank luxury vinyl floors, new light fixtures, and exquisite details throughout make this home truly stand out from the rest. Upon arrival, you'll be greeted by a custom front door under the covered porch, framed by a mature tree offering shade over the beautifully landscaped front lawn. An extra-long driveway provides ample parking space and leads to the heated attached garage, while a wide side gate offers secure storage and access to the SECOND GARAGE in the backyard. Step inside, and you'll immediately feel ar home in the welcoming ambiance of the beautifully designed main floor. From the wrought iron door handles to the kitchen—a true masterpiece. Customized topp to bottom, the kitchen features a herringbone backsplash, white quartz countertops, a concrete apron sink, and stylish pendant lights. Floating shelves offer endless styling opportunities, while hidden features like the appliance garage and added storage in the range hood maximize functionality. The adjacent dining room overlooks the back family room, where built-in cupboards and shelves, a wood-burning fireplace, and an olive green accent wall add warmth and character. Completing the main floor is the updated two-piece bathroom with matching green accents and shiplap, along with a spacious laundry room featuring new quartz countertops and additional storage. Upstairs, the second level hosts four bedrooms, each adorned with matching grey paint. An updated four-piece bathroom boasts beautiful modern finishes, while the primary retreat offers two closets and a luxurious three-piece ensuite with a large glass walk-in shower. Down to the lower level, where you'll find an incredible recreation room—perfect for entertaining, movie nights, or setting up a home office or workout space. A |                      |                                       |          |               |  |  |