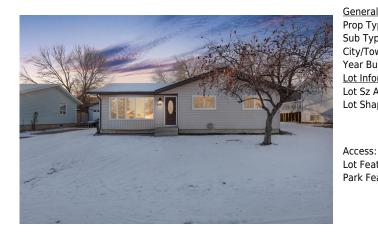

## 140 SILICA Place, Fort McMurray T9H 2Z8

| MLS®#:  | A2117426 | Area:   | Thickwood    | Listing          | 03/25/24 | List Price: \$369,900      |
|---------|----------|---------|--------------|------------------|----------|----------------------------|
| Status: | Active   | County: | Wood Buffalo | Date:<br>Change: | None     | Association: Fort McMurray |

| ral Information  | Residential                                                                   |                    |       | <u>DOM</u><br><b>38</b> |           |
|------------------|-------------------------------------------------------------------------------|--------------------|-------|-------------------------|-----------|
| Гуре:            |                                                                               |                    |       |                         |           |
| ype:             | Detached                                                                      |                    |       | Layout                  |           |
| own:             | Fort McMurray                                                                 | Finished Floor Are | a     | Beds:                   | 3 (3 )    |
| Built:           | 1973                                                                          | Abv Sqft:          | 1,348 | Baths:                  | 2.0 (2 0) |
| <u>formation</u> |                                                                               | Low Sqft:          |       | Style:                  | Bungalow  |
| z Ar:            | 6,300 sqft                                                                    | Ttl Sqft:          | 1,348 |                         |           |
| nape:            |                                                                               |                    |       | Parking                 |           |
|                  |                                                                               |                    |       | Ttl Park:               | 5         |
|                  |                                                                               |                    |       | Garage Sz:              | 2         |
| s:               |                                                                               |                    |       | ugo 02.                 | -         |
| eat:             | Back Yard,Standard Shaped Lot,Street Lighting,See Remarks                     |                    |       |                         |           |
| eat:             | Double Garage Detached, Driveway, Front Drive, Parking Pad, RV Access/Parking |                    |       |                         |           |