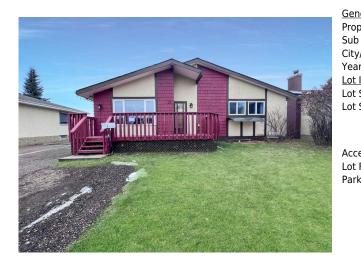

## 26 MACIVER Street, Fort McMurray T9H 1Z8

Roof:

Heating: Sewer:

Ext Feat:

Kitchen Appl:

Int Feat: Utilities:

| MLS®#:  | A2116407 | Area:   | Downtown     | Listing          | 03/21/24       | List Price: <b>\$397,000</b> |
|---------|----------|---------|--------------|------------------|----------------|------------------------------|
| Status: | Active   | County: | Wood Buffalo | Date:<br>Change: | -\$15k, 02-May | Association: Fort McMurray   |

| eneral Information<br>op Type: | Residential                                                                                                                                 |                   |     | <u>DOM</u><br>53 |           |  |  |  |
|--------------------------------|---------------------------------------------------------------------------------------------------------------------------------------------|-------------------|-----|------------------|-----------|--|--|--|
| b Type:                        | Detached                                                                                                                                    |                   |     | Layout           |           |  |  |  |
| y/Town:                        | Fort McMurray                                                                                                                               | Finished Floor Ar | ea  | Beds:            | 4 (3 1 )  |  |  |  |
| ar Built:                      | 1972                                                                                                                                        | Abv Sqft:         | 944 | Baths:           | 2.0 (2 0) |  |  |  |
| t Information                  |                                                                                                                                             | Low Sqft:         |     | Style:           | Bungalow  |  |  |  |
| t Sz Ar:                       | 5,957 sqft                                                                                                                                  | Ttl Sqft:         | 944 |                  |           |  |  |  |
| t Shape:                       |                                                                                                                                             |                   |     | Parking          |           |  |  |  |
|                                |                                                                                                                                             |                   |     | Ttl Park:        | 4         |  |  |  |
|                                |                                                                                                                                             |                   |     | Garage Sz:       | 2         |  |  |  |
| cess:                          |                                                                                                                                             |                   |     | 5                |           |  |  |  |
| t Feat:<br>rk Feat:            | Back Yard,Front Yard,Lawn,Private,Rectangular Lot<br>220 Volt Wiring,Concrete Driveway,Double Garage Detached,Heated Garage,Oversized,Paved |                   |     |                  |           |  |  |  |