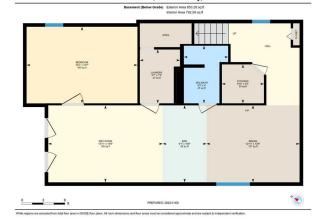

 See Remarks<br/>Built-in Features,Ceiling Fan(s),Open Floorplan,See Remarks,Separate Entrance,Storage
 Room Information

| <u>Room</u>  | Level    | <u>Dimensions</u> | Room              | Level    | <u>Dimensions</u> |
|--------------|----------|-------------------|-------------------|----------|-------------------|
| 4pc Bathroom | Main     | 7`10" x 5`1"      | Bedroom           | Main     | 8`2" x 9`9"       |
| Dining Room  | Main     | 11`9" x 7`0"      | Kitchen           | Main     | 11`7" x 9`2"      |
| Living Room  | Main     | 13`7" x 14`4"     | Bedroom - Primary | Main     | 11`7" x 11`8"     |
| 3pc Bathroom | Basement | 8`0" x 6`2"       | Kitchenette       | Basement | 10`8" x 6`1"      |
| Bedroom      | Basement | 10`7" x 15`4"     | Dining Room       | Basement | 10`8" x 12`11"    |

| Laundry<br>Storage   | Basement<br>Basement                                                                                                                                                                                                                                                                                                                  | 7`5" x 5`7"<br>5`4" x 5`10"                                                                                                                                                                                                                                                                                                                                                                                                                                                            | Game Room<br>Bedroom                                                                                                                                                                                                                                                                                                                                                                                                                                                                                                                                                                                                                                                                                                                                                                                                                                                                                                                                                                                                                                                                                                                                                                                                                                                                                                                                                                                                                                                                                                                                              | Basement<br>Main              | 10`8" x 15`11"<br>9`9" x 10`2"            |  |  |
|----------------------|---------------------------------------------------------------------------------------------------------------------------------------------------------------------------------------------------------------------------------------------------------------------------------------------------------------------------------------|----------------------------------------------------------------------------------------------------------------------------------------------------------------------------------------------------------------------------------------------------------------------------------------------------------------------------------------------------------------------------------------------------------------------------------------------------------------------------------------|-------------------------------------------------------------------------------------------------------------------------------------------------------------------------------------------------------------------------------------------------------------------------------------------------------------------------------------------------------------------------------------------------------------------------------------------------------------------------------------------------------------------------------------------------------------------------------------------------------------------------------------------------------------------------------------------------------------------------------------------------------------------------------------------------------------------------------------------------------------------------------------------------------------------------------------------------------------------------------------------------------------------------------------------------------------------------------------------------------------------------------------------------------------------------------------------------------------------------------------------------------------------------------------------------------------------------------------------------------------------------------------------------------------------------------------------------------------------------------------------------------------------------------------------------------------------|-------------------------------|-------------------------------------------|--|--|
| -                    |                                                                                                                                                                                                                                                                                                                                       |                                                                                                                                                                                                                                                                                                                                                                                                                                                                                        | Legal/Tax/Financial                                                                                                                                                                                                                                                                                                                                                                                                                                                                                                                                                                                                                                                                                                                                                                                                                                                                                                                                                                                                                                                                                                                                                                                                                                                                                                                                                                                                                                                                                                                                               |                               |                                           |  |  |
| Title:<br>Fee Simple |                                                                                                                                                                                                                                                                                                                                       | Zoning:<br>SCL1                                                                                                                                                                                                                                                                                                                                                                                                                                                                        |                                                                                                                                                                                                                                                                                                                                                                                                                                                                                                                                                                                                                                                                                                                                                                                                                                                                                                                                                                                                                                                                                                                                                                                                                                                                                                                                                                                                                                                                                                                                                                   |                               |                                           |  |  |
| Legal Desc:          | 86TR                                                                                                                                                                                                                                                                                                                                  |                                                                                                                                                                                                                                                                                                                                                                                                                                                                                        | Remarks                                                                                                                                                                                                                                                                                                                                                                                                                                                                                                                                                                                                                                                                                                                                                                                                                                                                                                                                                                                                                                                                                                                                                                                                                                                                                                                                                                                                                                                                                                                                                           |                               |                                           |  |  |
| Pub Rmks:            | new wiring, new plum<br>plumbing recently rec<br>heated as well. The he<br>total living space, 3 b<br>are welcomed from th<br>with hardwood floors<br>kitchen is adjacent, m<br>package - perfect for<br>along with a shared 4<br>screened in) and allow<br>kitchenette, large rec<br>additional storage sho<br>Park, shopping and so | bing, new flooring, windows repl<br>done for approx. 40k and more! T<br>ome also features a huge parking<br>edrooms, in-law suite + rec room<br>he front porch into the foyer with<br>and an oversized window - brigh<br>haking hosting a breeze. The kitcl<br>any home chef. Heading down th<br>pc bathroom with tub/shower con<br>ws for outside enjoyment year roo<br>room, expansive bedroom, 3 pc<br>eds, a fire pit and is great for sur-<br>chools, this is a RARE find!! Visit | owners & lots of upgrades done! Recent updates include: new recessed windows, new furnace, new hot water tank<br>s replaced 2020, house shingles 2017, shingles in season room 2021, never used water filtration system, all outsid<br>ore! The oversized double garage is truly exceptional featuring epoxy flooring, 220 for welder/compressor and is<br>arking pad/driveway with space for RV, and additional off-street parking space added up front! With +1,760 SQFT or<br>room in basement, 2 bathrooms and located central in the city, this home has it all! As you enter the home, you<br>with a closet off the entry for tucking away outerwear. You are then invited into the spacious living room equippe<br>brightening the space. Just off the living room, the dining room offers enough space for a formal table and the<br>e kitchen features plenty of wooden shaker-style cabinetry, dual basin, lots of counter space, and great appliance<br>win the hall, you have 2 bedrooms (one primary master & one additional), both with good-sized closets and window<br>er combo. While heading to the basement, you have a side exit door leading into the 3-season room (that is<br>tar round! The fully developed basement is great in that it offers tons of storage space, a large dining room, great<br>3 pc bathroom and laundry room with side-by-side washer & dryer. The backyard is nicely landscaped and includes<br>or summer hosting family and friends. Located in central Fort McMurray, close to great amenities, MacDonald Islan |                               |                                           |  |  |
| Property Listed By:  |                                                                                                                                                                                                                                                                                                                                       | asher, dryer, fridge. 2 Sheds - 10                                                                                                                                                                                                                                                                                                                                                                                                                                                     |                                                                                                                                                                                                                                                                                                                                                                                                                                                                                                                                                                                                                                                                                                                                                                                                                                                                                                                                                                                                                                                                                                                                                                                                                                                                                                                                                                                                                                                                                                                                                                   | ight freezer, mage, min mage, | garage, garage door opener 1 remote, snow |  |  |