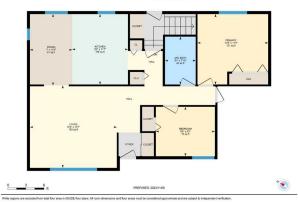

 See Remarks<br/>Built-in Features,Ceiling Fan(s),Open Floorplan,See Remarks,Separate Entrance,Storage
 Room Information

| <u>Room</u>  | Level    | <u>Dimensions</u> | Room              | Level    | <u>Dimensions</u> |
|--------------|----------|-------------------|-------------------|----------|-------------------|
| 4pc Bathroom | Main     | 7`10" x 5`1"      | Bedroom           | Main     | 8`2" x 9`9"       |
| Dining Room  | Main     | 11`9" x 7`0"      | Kitchen           | Main     | 11`7" x 9`2"      |
| Living Room  | Main     | 13`7" x 14`4"     | Bedroom - Primary | Main     | 11`7" x 11`8"     |
| 3pc Bathroom | Basement | 8`0" x 6`2"       | Kitchenette       | Basement | 10`8" x 6`1"      |
| Bedroom      | Basement | 10`7" x 15`4"     | Dining Room       | Basement | 10`8" x 12`11"    |

| Laundry<br>Storage   | Basement<br>Basement                                                                                                                                                                                                                                                                                                                  | 7`5" x 5`7"<br>5`4" x 5`10"                                                                                                                                                                                                                                                                                                                                                                                                                                                            | Game Room<br>Bedroom                                                                                                                                                                                                                                                                                                                                                                                                                                                                                                                                                                                                                                                                                                                                                                                                                                                                                                                                                                                                                                                                                                                                                                                                                                                                                                                                                                                                                                                                                                                                              | Basement<br>Main              | 10`8" x 15`11"<br>9`9" x 10`2"            |  |  |
|----------------------|---------------------------------------------------------------------------------------------------------------------------------------------------------------------------------------------------------------------------------------------------------------------------------------------------------------------------------------|----------------------------------------------------------------------------------------------------------------------------------------------------------------------------------------------------------------------------------------------------------------------------------------------------------------------------------------------------------------------------------------------------------------------------------------------------------------------------------------|-------------------------------------------------------------------------------------------------------------------------------------------------------------------------------------------------------------------------------------------------------------------------------------------------------------------------------------------------------------------------------------------------------------------------------------------------------------------------------------------------------------------------------------------------------------------------------------------------------------------------------------------------------------------------------------------------------------------------------------------------------------------------------------------------------------------------------------------------------------------------------------------------------------------------------------------------------------------------------------------------------------------------------------------------------------------------------------------------------------------------------------------------------------------------------------------------------------------------------------------------------------------------------------------------------------------------------------------------------------------------------------------------------------------------------------------------------------------------------------------------------------------------------------------------------------------|-------------------------------|-------------------------------------------|--|--|
| -                    |                                                                                                                                                                                                                                                                                                                                       |                                                                                                                                                                                                                                                                                                                                                                                                                                                                                        | Legal/Tax/Financial                                                                                                                                                                                                                                                                                                                                                                                                                                                                                                                                                                                                                                                                                                                                                                                                                                                                                                                                                                                                                                                                                                                                                                                                                                                                                                                                                                                                                                                                                                                                               |                               |                                           |  |  |
| Title:<br>Fee Simple |                                                                                                                                                                                                                                                                                                                                       | Zoning:<br>SCL1                                                                                                                                                                                                                                                                                                                                                                                                                                                                        |                                                                                                                                                                                                                                                                                                                                                                                                                                                                                                                                                                                                                                                                                                                                                                                                                                                                                                                                                                                                                                                                                                                                                                                                                                                                                                                                                                                                                                                                                                                                                                   |                               |                                           |  |  |
| Legal Desc:          | 86TR                                                                                                                                                                                                                                                                                                                                  |                                                                                                                                                                                                                                                                                                                                                                                                                                                                                        | Remarks                                                                                                                                                                                                                                                                                                                                                                                                                                                                                                                                                                                                                                                                                                                                                                                                                                                                                                                                                                                                                                                                                                                                                                                                                                                                                                                                                                                                                                                                                                                                                           |                               |                                           |  |  |
| Pub Rmks:            | new wiring, new plum<br>plumbing recently rec<br>heated as well. The he<br>total living space, 3 b<br>are welcomed from th<br>with hardwood floors<br>kitchen is adjacent, m<br>package - perfect for<br>along with a shared 4<br>screened in) and allow<br>kitchenette, large rec<br>additional storage sho<br>Park, shopping and so | bing, new flooring, windows repl<br>done for approx. 40k and more! T<br>ome also features a huge parking<br>edrooms, in-law suite + rec room<br>he front porch into the foyer with<br>and an oversized window - brigh<br>haking hosting a breeze. The kitcl<br>any home chef. Heading down th<br>pc bathroom with tub/shower con<br>ws for outside enjoyment year roo<br>room, expansive bedroom, 3 pc<br>eds, a fire pit and is great for sur-<br>chools, this is a RARE find!! Visit | owners & lots of upgrades done! Recent updates include: new recessed windows, new furnace, new hot water tank<br>s replaced 2020, house shingles 2017, shingles in season room 2021, never used water filtration system, all outsid<br>ore! The oversized double garage is truly exceptional featuring epoxy flooring, 220 for welder/compressor and is<br>arking pad/driveway with space for RV, and additional off-street parking space added up front! With +1,760 SQFT or<br>room in basement, 2 bathrooms and located central in the city, this home has it all! As you enter the home, you<br>with a closet off the entry for tucking away outerwear. You are then invited into the spacious living room equippe<br>brightening the space. Just off the living room, the dining room offers enough space for a formal table and the<br>e kitchen features plenty of wooden shaker-style cabinetry, dual basin, lots of counter space, and great appliance<br>win the hall, you have 2 bedrooms (one primary master & one additional), both with good-sized closets and window<br>er combo. While heading to the basement, you have a side exit door leading into the 3-season room (that is<br>tar round! The fully developed basement is great in that it offers tons of storage space, a large dining room, great<br>3 pc bathroom and laundry room with side-by-side washer & dryer. The backyard is nicely landscaped and includes<br>or summer hosting family and friends. Located in central Fort McMurray, close to great amenities, MacDonald Islan |                               |                                           |  |  |
| Property Listed By:  |                                                                                                                                                                                                                                                                                                                                       | asher, dryer, fridge. 2 Sheds - 10                                                                                                                                                                                                                                                                                                                                                                                                                                                     |                                                                                                                                                                                                                                                                                                                                                                                                                                                                                                                                                                                                                                                                                                                                                                                                                                                                                                                                                                                                                                                                                                                                                                                                                                                                                                                                                                                                                                                                                                                                                                   | ight freezer, mage, min mage, | garage, garage door opener 1 remote, snow |  |  |