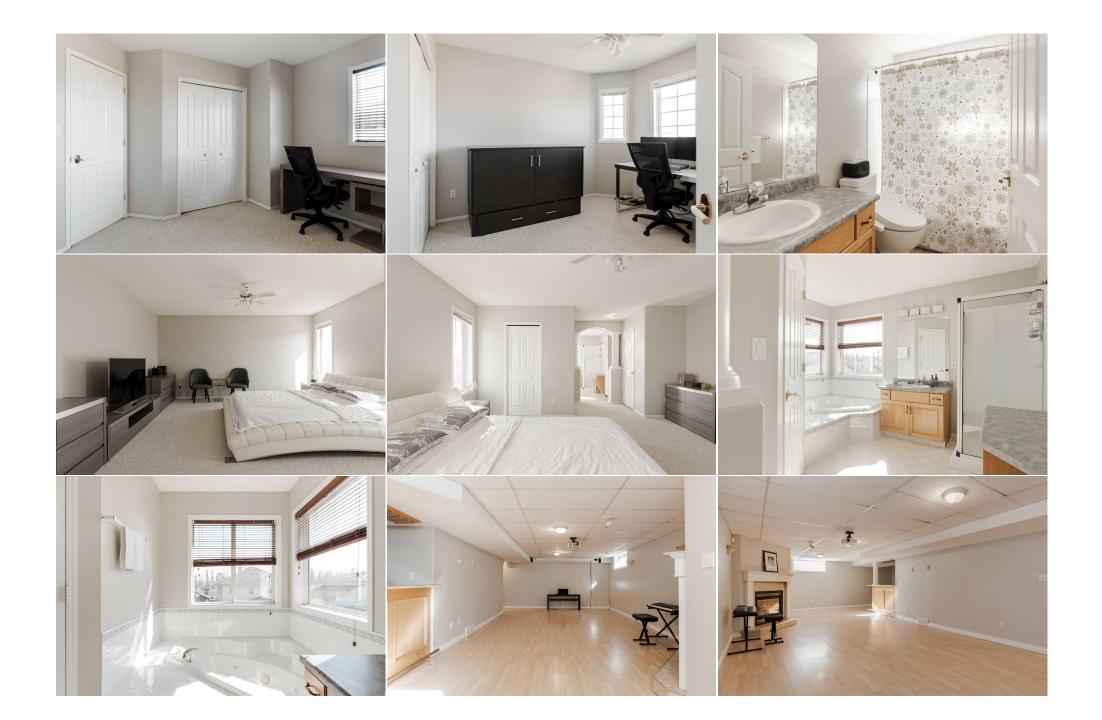

9`0" x 12`0"

| Media Room                                      | Basement                                                                                                                                                                                                                                                                                                                                                                                                                                                                                                                                                                                                                                                                                                                                                                                                                                                                                                                                                                                                                                                                                                                                                                                                                                                                                                                                                                                                                                                                                                                                                                                                                                                                                                                                                                                                                                                                                                                                                                                                                                                              | 29`11" x 22`0"       | <b>2pc Bathroom</b><br>Legal/Tax/Financial | Basement | 6`6" x 4`11" |  |
|-------------------------------------------------|-----------------------------------------------------------------------------------------------------------------------------------------------------------------------------------------------------------------------------------------------------------------------------------------------------------------------------------------------------------------------------------------------------------------------------------------------------------------------------------------------------------------------------------------------------------------------------------------------------------------------------------------------------------------------------------------------------------------------------------------------------------------------------------------------------------------------------------------------------------------------------------------------------------------------------------------------------------------------------------------------------------------------------------------------------------------------------------------------------------------------------------------------------------------------------------------------------------------------------------------------------------------------------------------------------------------------------------------------------------------------------------------------------------------------------------------------------------------------------------------------------------------------------------------------------------------------------------------------------------------------------------------------------------------------------------------------------------------------------------------------------------------------------------------------------------------------------------------------------------------------------------------------------------------------------------------------------------------------------------------------------------------------------------------------------------------------|----------------------|--------------------------------------------|----------|--------------|--|
| Title:<br><b>Fee Simple</b><br>Legal Desc:      | 8521401                                                                                                                                                                                                                                                                                                                                                                                                                                                                                                                                                                                                                                                                                                                                                                                                                                                                                                                                                                                                                                                                                                                                                                                                                                                                                                                                                                                                                                                                                                                                                                                                                                                                                                                                                                                                                                                                                                                                                                                                                                                               | Zoning:<br><b>R1</b> | Remarks                                    |          |              |  |
| Pub Rmks:<br>Inclusions:<br>Property Listed By: | Welcome to 105 Bussieres Dr, nestled in the ever-popular Timberlea Bs neighbourhood, this stunning 2-storey home boasts 1903 sq ft of<br>Step inside and be greeted by a desirable main floor layout designed to suit your lifestyle needs. A versatile flex room is just off the fro<br>office, formal dining area, playroom, or den - the choice is yours. The spacious living room and well-appointed kitchen offer the perfect<br>everyday living. Natural light floods the interior, courtesy of the wall of windows that adorn the living room and kitchen, offering views<br>Southern exposure. Convenience is key with a 2-piece bathroom located off the kitchen, while a large boot room with laundry provides of<br>attached, heated garage. Upstairs you will find three well-appointed bedrooms, each featuring built-in closet organizers and ample wind<br>is a retreat unto itself, boasting a walk-in closet and a luxurious ensuite bathroom with a corner jetted tub, separate water closet, and<br>private oasis. The lower level of this home is an entertainer's dream, featuring a fully developed basement with a spacious rec room are<br>and gas fireplace. Movie nights will never be the same with the included theatre setup. A convenient 2-piece bathroom adds to the func<br>a large storage area awaits your customization, perfect for converting into a fourth bedroom if desired. With recent upgrades including<br>kitchen appliances (2023), washer & dryer (2023), hot water tank, furnace, and AC servicing (2021), along with freshly painted walls an<br>floors, this home exudes quality and attention to detail at every turn. Conveniently located, this property offers immediate access to ex<br>and nearby trails, perfect for outdoor enthusiasts and growing families alike. Don't miss your opportunity to make this exceptional prop<br>Fridge, stove, microwave, dishwasher, washer, dryer, all window coverings. Theatre equipment in the basement, garage heater, garage<br>AC unit, drink fridge in basement. |                      |                                            |          |              |  |