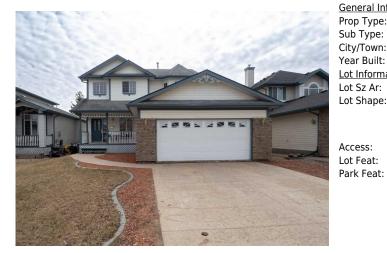

## 105 BUSSIERES Drive, Fort McMurray T9K 1V9

4pc Ensuite bath

| MLS®#:  | A2115839 | Area:   | Timberlea    | Listing<br>Date: | 03/20/24 | List Price: <b>\$565,000</b> |
|---------|----------|---------|--------------|------------------|----------|------------------------------|
| Status: | Active   | County: | Wood Buffalo | Change:          | None     | Association: Fort McMurray   |
|         |          |         |              |                  |          |                              |

Utilities and Features

**Bedroom - Primary** 

Second

| eral Informatior  | -                                                                                            |                    |                      | DOM           |           |  |  |
|-------------------|----------------------------------------------------------------------------------------------|--------------------|----------------------|---------------|-----------|--|--|
| Туре:             | Residential                                                                                  |                    |                      | 58            |           |  |  |
| Type:             | Detached                                                                                     |                    |                      | <u>Layout</u> |           |  |  |
| /Town:            | Fort McMurray                                                                                | Finished Floor Ar  | <u>ea</u>            | Beds:         | 3 (3 )    |  |  |
| Built:            | 1997                                                                                         | Abv Sqft:          | 1,903                | Baths:        | 3.0 (2 2) |  |  |
| <u>nformation</u> |                                                                                              | Low Sqft:          |                      | Style:        | 2 Storey  |  |  |
| Sz Ar:            | 5,180 sqft                                                                                   | Ttl Sqft:          | 1,903                |               |           |  |  |
| Shape:            |                                                                                              |                    |                      | Parking       |           |  |  |
|                   |                                                                                              |                    |                      | Ttl Park:     | 4         |  |  |
|                   |                                                                                              |                    |                      | Garage Sz:    | 2         |  |  |
| ess:              |                                                                                              |                    |                      | 5             |           |  |  |
| eat:              | Back Yard,Dog Ru                                                                             | n Fenced In,Landso | aped, Level, Rectang | ular Lot      |           |  |  |
| Foot              | Concrete Driveway Deuble Carage Attached Driveway Carage Deer Opener Carage Eases Front Heat |                    |                      |               |           |  |  |

Concrete Driveway,Double Garage Attached,Driveway,Garage Door Opener,Garage Faces Front,Heated Garage,Off Street

Second

21`7" x 15`0"

| Roof:         | Asphalt Shingle                     |                                                                      | Construction:                                                             | Construction:<br>Brick,Concrete,Vinyl Siding,Wood Frame<br>Flooring: |                |  |  |  |
|---------------|-------------------------------------|----------------------------------------------------------------------|---------------------------------------------------------------------------|----------------------------------------------------------------------|----------------|--|--|--|
| Heating:      | Fireplace(s),Forced Air,Natural Gas |                                                                      | Brick,Concrete,Vinyl Si                                                   |                                                                      |                |  |  |  |
| Sewer:        |                                     |                                                                      | Flooring:                                                                 |                                                                      |                |  |  |  |
| Ext Feat:     | Fire Pit, Private Yard              |                                                                      | Carpet,Hardwood,Tile                                                      | Carpet, Hardwood, Tile<br>Water Source:                              |                |  |  |  |
|               |                                     |                                                                      | Water Source:                                                             |                                                                      |                |  |  |  |
|               |                                     |                                                                      | Fnd/Bsmt:                                                                 |                                                                      |                |  |  |  |
|               |                                     |                                                                      | Poured Concrete                                                           |                                                                      |                |  |  |  |
| Kitchen Appl: | Bar Fridge, Central A               | Air Conditioner, Dishwasher, Dryer, Gai                              | Garage Control(s),Microwave,Refrigerator,Stove(s),Washer,Window Coverings |                                                                      |                |  |  |  |
| Int Feat:     | <b>-</b>                            | Built-in Features,Closet Organizers,Dry Bar,Pantry,Walk-In Closet(s) |                                                                           |                                                                      |                |  |  |  |
| Utilities:    |                                     |                                                                      |                                                                           |                                                                      |                |  |  |  |
|               |                                     |                                                                      | Room Information                                                          |                                                                      |                |  |  |  |
| Room          | Level                               | Dimensions                                                           | <u>Room</u>                                                               | Level                                                                | Dimensions     |  |  |  |
| Den           | Main                                | 11`11" x 11`7"                                                       | Living Room                                                               | Main                                                                 | 16`5" x 16`10" |  |  |  |
| Kitchen       | Main                                | 15`11" x 20`7"                                                       | 2pc Bathroom                                                              | Main                                                                 | 8`0" x 4`10"   |  |  |  |
| Laundry       | Main                                | 12`2" x 16`10"                                                       | Bedroom                                                                   | Second                                                               | 11`1" x 11`1"  |  |  |  |
|               |                                     |                                                                      |                                                                           |                                                                      |                |  |  |  |