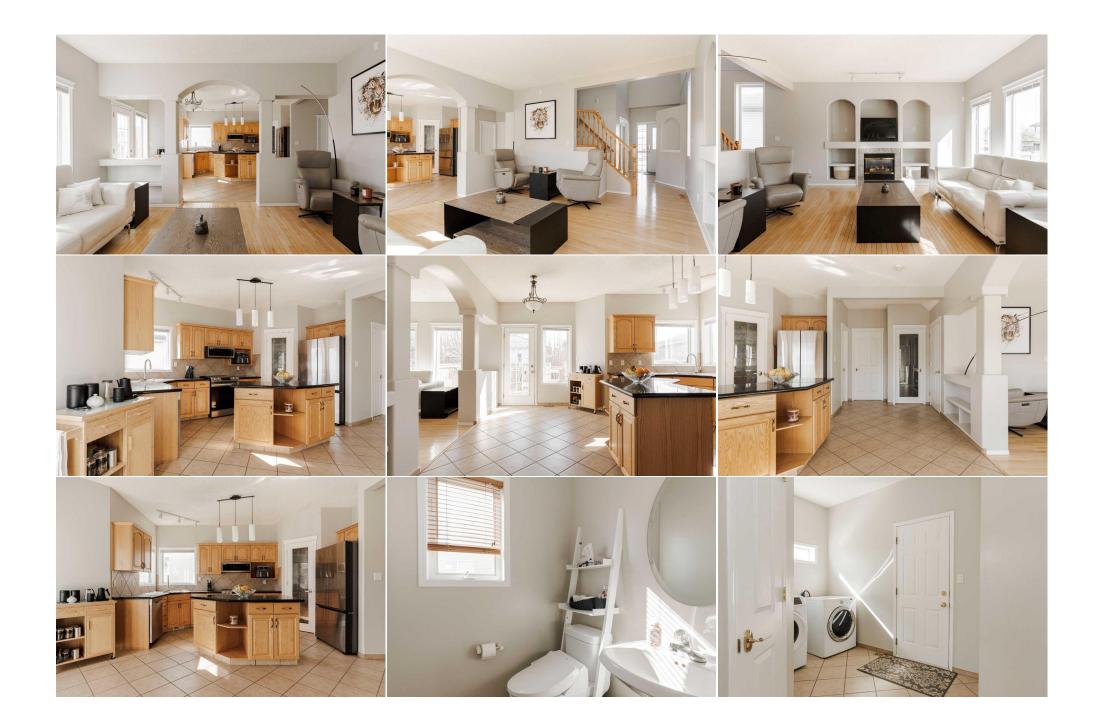

9`0" x 12`0"

| Media Room                                      | Basement                                                                                                                                                                                                                                                                                                                                                                                                                                                                                                                                                                                                                                                                                                                                                                                                                                                                                                                                                                                                                                                                                                                                                                                                                                                                                                                                                                                                                                                                                                                                                                                                                                                                                                                                                                                                                                                                                                                                                                                                                                                              | 29`11" x 22`0"       | <b>2pc Bathroom</b><br>Legal/Tax/Financial | Basement | 6`6" x 4`11" |  |
|-------------------------------------------------|-----------------------------------------------------------------------------------------------------------------------------------------------------------------------------------------------------------------------------------------------------------------------------------------------------------------------------------------------------------------------------------------------------------------------------------------------------------------------------------------------------------------------------------------------------------------------------------------------------------------------------------------------------------------------------------------------------------------------------------------------------------------------------------------------------------------------------------------------------------------------------------------------------------------------------------------------------------------------------------------------------------------------------------------------------------------------------------------------------------------------------------------------------------------------------------------------------------------------------------------------------------------------------------------------------------------------------------------------------------------------------------------------------------------------------------------------------------------------------------------------------------------------------------------------------------------------------------------------------------------------------------------------------------------------------------------------------------------------------------------------------------------------------------------------------------------------------------------------------------------------------------------------------------------------------------------------------------------------------------------------------------------------------------------------------------------------|----------------------|--------------------------------------------|----------|--------------|--|
| Title:<br><b>Fee Simple</b><br>Legal Desc:      | 8521401                                                                                                                                                                                                                                                                                                                                                                                                                                                                                                                                                                                                                                                                                                                                                                                                                                                                                                                                                                                                                                                                                                                                                                                                                                                                                                                                                                                                                                                                                                                                                                                                                                                                                                                                                                                                                                                                                                                                                                                                                                                               | Zoning:<br><b>R1</b> | Remarks                                    |          |              |  |
| Pub Rmks:<br>Inclusions:<br>Property Listed By: | Welcome to 105 Bussieres Dr, nestled in the ever-popular Timberlea Bs neighbourhood, this stunning 2-storey home boasts 1903 sq ft of<br>Step inside and be greeted by a desirable main floor layout designed to suit your lifestyle needs. A versatile flex room is just off the fro<br>office, formal dining area, playroom, or den - the choice is yours. The spacious living room and well-appointed kitchen offer the perfect<br>everyday living. Natural light floods the interior, courtesy of the wall of windows that adorn the living room and kitchen, offering views<br>Southern exposure. Convenience is key with a 2-piece bathroom located off the kitchen, while a large boot room with laundry provides of<br>attached, heated garage. Upstairs you will find three well-appointed bedrooms, each featuring built-in closet organizers and ample wind<br>is a retreat unto itself, boasting a walk-in closet and a luxurious ensuite bathroom with a corner jetted tub, separate water closet, and<br>private oasis. The lower level of this home is an entertainer's dream, featuring a fully developed basement with a spacious rec room are<br>and gas fireplace. Movie nights will never be the same with the included theatre setup. A convenient 2-piece bathroom adds to the func<br>a large storage area awaits your customization, perfect for converting into a fourth bedroom if desired. With recent upgrades including<br>kitchen appliances (2023), washer & dryer (2023), hot water tank, furnace, and AC servicing (2021), along with freshly painted walls an<br>floors, this home exudes quality and attention to detail at every turn. Conveniently located, this property offers immediate access to ex<br>and nearby trails, perfect for outdoor enthusiasts and growing families alike. Don't miss your opportunity to make this exceptional prop<br>Fridge, stove, microwave, dishwasher, washer, dryer, all window coverings. Theatre equipment in the basement, garage heater, garage<br>AC unit, drink fridge in basement. |                      |                                            |          |              |  |