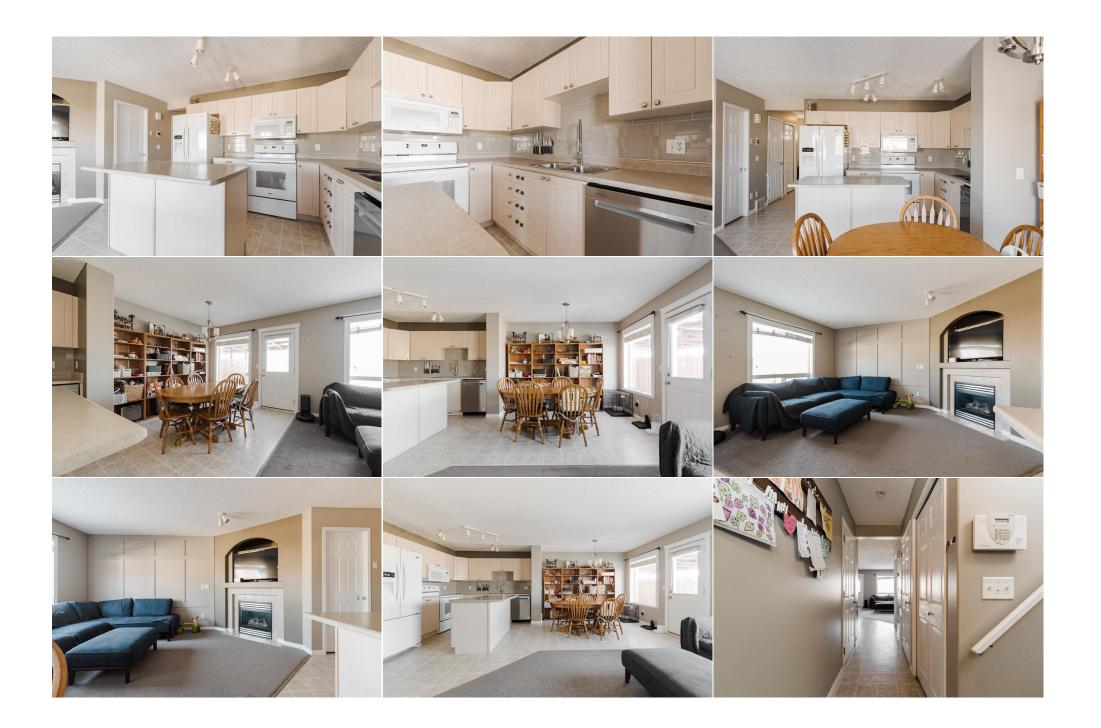

Utilities and Features

| Condo Fee:<br><b>\$382</b>                      | Title:<br><b>Fee Simple</b><br>Fee Freq:                                                                                                                                                                                                                                                                                                                                                                                                                                                | Zoning:<br>R1P                                                                                                                                                                                                                                                                                                                                                                                                                                                                                                                                                                                                                                                                                                                                                                                                                                                                                                                                                                                                                                                                                                                                                                                                                           |
|-------------------------------------------------|-----------------------------------------------------------------------------------------------------------------------------------------------------------------------------------------------------------------------------------------------------------------------------------------------------------------------------------------------------------------------------------------------------------------------------------------------------------------------------------------|------------------------------------------------------------------------------------------------------------------------------------------------------------------------------------------------------------------------------------------------------------------------------------------------------------------------------------------------------------------------------------------------------------------------------------------------------------------------------------------------------------------------------------------------------------------------------------------------------------------------------------------------------------------------------------------------------------------------------------------------------------------------------------------------------------------------------------------------------------------------------------------------------------------------------------------------------------------------------------------------------------------------------------------------------------------------------------------------------------------------------------------------------------------------------------------------------------------------------------------|
| Legal Desc:                                     | Monthly<br>0320810                                                                                                                                                                                                                                                                                                                                                                                                                                                                      | Remarks                                                                                                                                                                                                                                                                                                                                                                                                                                                                                                                                                                                                                                                                                                                                                                                                                                                                                                                                                                                                                                                                                                                                                                                                                                  |
| Pub Rmks:<br>Inclusions:<br>Property Listed By: | Boasting a range of features, including an attack<br>owners in. Upon arrival, you'll find parking for tw<br>your vehicle from the elements. Step inside to di<br>creating a welcoming atmosphere. The living roo<br>convenient two-piece bathroom is located in the<br>deck while your kids or pets enjoy the yard. Ven<br>piece bathroom serves the needs of the upper le<br>that offers versatility and could easily function a<br>playing, this flexible space caters to various nee | i-detached home located in a family-oriented community surrounded by parks, sports fields, and playgrounds.<br>ed garage, new shingles installed in 2019, and a fully fenced backyard, this home is ready to welcome its new<br>o vehicles on the driveway, leading to the attached garage—a perfect space for additional storage or protecting<br>scover a bright and airy main living space with light coloured cabinets, a floating island, and white appliances,<br>m features a charming natural gas fireplace and a stylish feature wall, adding warmth and character to the space. A<br>hallway, while the dining room provides access to the backyard, where you can unwind under the covered back<br>ure upstairs to find three generously sized bedrooms, each offering ample space for rest and relaxation. A four-<br>/el residents. The lower level of the home houses the laundry and utility room, along with a spacious family room<br>s a fourth bedroom, complete with a rarely used three-piece bathroom. Whether utilized for sleeping, living, or<br>ls. Equipped with central A/C and eagerly awaiting new owners, this lovely home can be yours before summer.<br>er the charm and comfort of 179 Bear Paw Drive. |