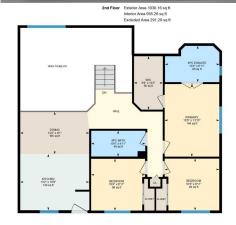

| neral Information |                                                                     |                   |       | DOM           |           |  |
|-------------------|---------------------------------------------------------------------|-------------------|-------|---------------|-----------|--|
| р Туре:           | Residential                                                         |                   |       | 60            |           |  |
| o Type:           | Detached                                                            |                   |       | <u>Layout</u> |           |  |
| //Town:           | Fort McMurray                                                       | Finished Floor Ar | ea    | Beds:         | 5 (3 2 )  |  |
| r Built:          | 2000                                                                | Abv Sqft:         | 1,371 | Baths:        | 3.0 (3 0) |  |
| Information       |                                                                     | Low Sqft:         |       | Style:        | Bi-Level  |  |
| Sz Ar:            | 6,683 sqft                                                          | Ttl Sqft:         | 1,371 |               |           |  |
| Shape:            |                                                                     |                   |       | Parking       |           |  |
|                   |                                                                     |                   |       |               | _         |  |
|                   |                                                                     |                   |       | Ttl Park:     | 7         |  |
|                   |                                                                     |                   |       | Garage Sz:    | 3         |  |
| ess:              |                                                                     |                   |       |               |           |  |
| Feat:             | Back Yard,Front Yard,Landscaped,Standard Shaped Lot,Street Lighting |                   |       |               |           |  |
|                   |                                                                     |                   |       |               |           |  |

220 Volt Wiring, Concrete Driveway, Heated Garage, Triple Garage Attached

Utilities and Features

| Roof:Asphalt ShingleHeating:Forced Air,Natural GasSewer:Ext Feat:Private Yard |                                                                       |          |                     | Construction:<br>Vinyl Siding<br>Flooring:<br>Carpet,Laminate,Tile,Wood<br>Water Source:<br>Fnd/Bsmt:<br>Poured Concrete |          |                |  |
|-------------------------------------------------------------------------------|-----------------------------------------------------------------------|----------|---------------------|--------------------------------------------------------------------------------------------------------------------------|----------|----------------|--|
| ••                                                                            | Kitchen Appl: Dishwasher,Dryer,Refrigerator,Stove(s),Washer,Window Co |          |                     | ings                                                                                                                     |          |                |  |
| Int Feat:<br>Utilities:                                                       | <b>,</b> , , , , , , , , , , , , , , , , , , ,                        |          | d,Walk-In Closet(s) |                                                                                                                          |          |                |  |
|                                                                               |                                                                       |          | Room                | n Information                                                                                                            |          |                |  |
| Room                                                                          |                                                                       | Level    | Dimensions          | Room                                                                                                                     | Level    | Dimensions     |  |
| Foyer                                                                         |                                                                       | Main     | 11`10" x 8`4"       | Living Room                                                                                                              | Main     | 15`11" x 14`3" |  |
| Dining Room                                                                   |                                                                       | Second   | 8`1" x 13`2"        | Kitchen                                                                                                                  | Second   | 10`9" x 13`2"  |  |
| 4pc Bathroom                                                                  |                                                                       | Second   | 5`0" x 10`4"        | Bedroom                                                                                                                  | Second   | 9`11" x 10`4"  |  |
| Bedroom                                                                       |                                                                       | Second   | 9`11" x 10`5"       | Bedroom - Primary                                                                                                        | Second   | 13`10" x 10`5" |  |
| 4pc Ensuite ba                                                                | ith                                                                   | Second   | 6`11" x 10`4"       | Walk-In Closet                                                                                                           | Second   | 10`2" x 5`6"   |  |
| Bedroom                                                                       |                                                                       | Basement | 16`11" x 9`9"       | 3pc Bathroom                                                                                                             | Basement | 8`6" x 4`11"   |  |
| Furnace/Utility                                                               | / Room                                                                | Basement | 13`5" x 7`7"        | Game Room                                                                                                                | Basement | 18`0" x 16`1"  |  |

| Bedroom                                         | Basement                                                                                                                                                                                                                                                                                                                                                                                                                                                                                                                                                                                                                                                                                                                                                                                                                                                                                                                                                                                                                                                                                                                                                                                                                                                                                                                                                                                                                                                                                                                                                                                                                                                                                                                                                                                                                                                                                                                                                                                                                                                                                                                                                          | 9`10" x 15`9"            |  |  |
|-------------------------------------------------|-------------------------------------------------------------------------------------------------------------------------------------------------------------------------------------------------------------------------------------------------------------------------------------------------------------------------------------------------------------------------------------------------------------------------------------------------------------------------------------------------------------------------------------------------------------------------------------------------------------------------------------------------------------------------------------------------------------------------------------------------------------------------------------------------------------------------------------------------------------------------------------------------------------------------------------------------------------------------------------------------------------------------------------------------------------------------------------------------------------------------------------------------------------------------------------------------------------------------------------------------------------------------------------------------------------------------------------------------------------------------------------------------------------------------------------------------------------------------------------------------------------------------------------------------------------------------------------------------------------------------------------------------------------------------------------------------------------------------------------------------------------------------------------------------------------------------------------------------------------------------------------------------------------------------------------------------------------------------------------------------------------------------------------------------------------------------------------------------------------------------------------------------------------------|--------------------------|--|--|
|                                                 |                                                                                                                                                                                                                                                                                                                                                                                                                                                                                                                                                                                                                                                                                                                                                                                                                                                                                                                                                                                                                                                                                                                                                                                                                                                                                                                                                                                                                                                                                                                                                                                                                                                                                                                                                                                                                                                                                                                                                                                                                                                                                                                                                                   | Legal/Tax/Financial      |  |  |
| Title:<br>Fee Simple<br>Legal Desc:             | 8521149                                                                                                                                                                                                                                                                                                                                                                                                                                                                                                                                                                                                                                                                                                                                                                                                                                                                                                                                                                                                                                                                                                                                                                                                                                                                                                                                                                                                                                                                                                                                                                                                                                                                                                                                                                                                                                                                                                                                                                                                                                                                                                                                                           | Zoning:<br>R1<br>Remarks |  |  |
| Pub Rmks:<br>Inclusions:<br>Property Listed By: | Welcome to 179 Breukel Crescent. Located in the desirable B's, this rare find boasts a rare triple car garage and has been completely remodelled from top to<br>bottom, offering modern elegance and functionality throughout. As you step inside, you'll be greeted by elegant high ceilings and updated lighting fixtures, creati<br>a welcoming atmosphere. The bright living room features a cozy gas fireplace with updated tile and wood mantle, perfect for relaxing or entertaining guests. The<br>upper level of the home showcases a gorgeous dining area and a completely remodelled kitchen. With new modern cabinetry, granite counters, updated appliance<br>and a spacious kitchen island with built-in shelves and lighting, the kitchen is both stylish and practical. Plus, the door access to the large deck outside makes it<br>ideal for hosting gatherings. This level also includes three bedrooms, including a luxurious primary bedroom with a fully remodelled 4-piece ensuite and a spaciou<br>walk-in closet with updated built-ins. Two additional generous-sized bedrooms and a main 4-piece bathroom complete this level. The fully finished basement<br>features large windows, a spacious recreation room with a gas fireplace, and two large bedrooms, along with a fully updated 3-piece bathroom. Plus, there's ampl<br>storage space with crawl space access leading to a 222-square-foot storage area. Outside, the backyard is a stunning oasis with two sheds, one of which has two<br>levels, electricity and electric heat, perfect for storage or a workshop. The deck provides ample space for outdoor entertaining, making it the perfect spot for<br>summer barbecues or enjoying the beautiful surroundings. This property's triple car garage offers so much space and functionality. It also has radiant heat and is<br>complete with 220-volt wiring, plus door access, which leads to the backyard. Located in one of the most family-oriented neighbourhoods in Timberlea, what more<br>could you be looking for? Check out the photos, floor plans, and 3D tour and call today to book your private viewing. |                          |  |  |