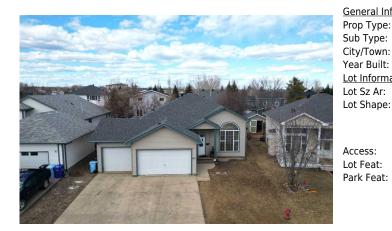

## 179 BREUKEL Crescent, Fort McMurray T9K 1W6

| MLS®#:  | A2114093 | Area:   | Timberlea    | Listing          | 03/12/24       | List Price: <b>\$629,900</b> |
|---------|----------|---------|--------------|------------------|----------------|------------------------------|
| Status: | Active   | County: | Wood Buffalo | Date:<br>Change: | -\$20k, 15-Apr | Association: Fort McMurray   |

| neral Information |                                                                     |                   |       | DOM           |           |  |
|-------------------|---------------------------------------------------------------------|-------------------|-------|---------------|-----------|--|
| р Туре:           | Residential                                                         |                   |       | 60            |           |  |
| o Type:           | Detached                                                            |                   |       | <u>Layout</u> |           |  |
| //Town:           | Fort McMurray                                                       | Finished Floor Ar | ea    | Beds:         | 5 (3 2 )  |  |
| r Built:          | 2000                                                                | Abv Sqft:         | 1,371 | Baths:        | 3.0 (3 0) |  |
| Information       |                                                                     | Low Sqft:         |       | Style:        | Bi-Level  |  |
| Sz Ar:            | 6,683 sqft                                                          | Ttl Sqft:         | 1,371 |               |           |  |
| Shape:            |                                                                     |                   |       | Parking       |           |  |
|                   |                                                                     |                   |       |               | _         |  |
|                   |                                                                     |                   |       | Ttl Park:     | 7         |  |
|                   |                                                                     |                   |       | Garage Sz:    | 3         |  |
| ess:              |                                                                     |                   |       |               |           |  |
| Feat:             | Back Yard,Front Yard,Landscaped,Standard Shaped Lot,Street Lighting |                   |       |               |           |  |
|                   |                                                                     |                   |       |               |           |  |