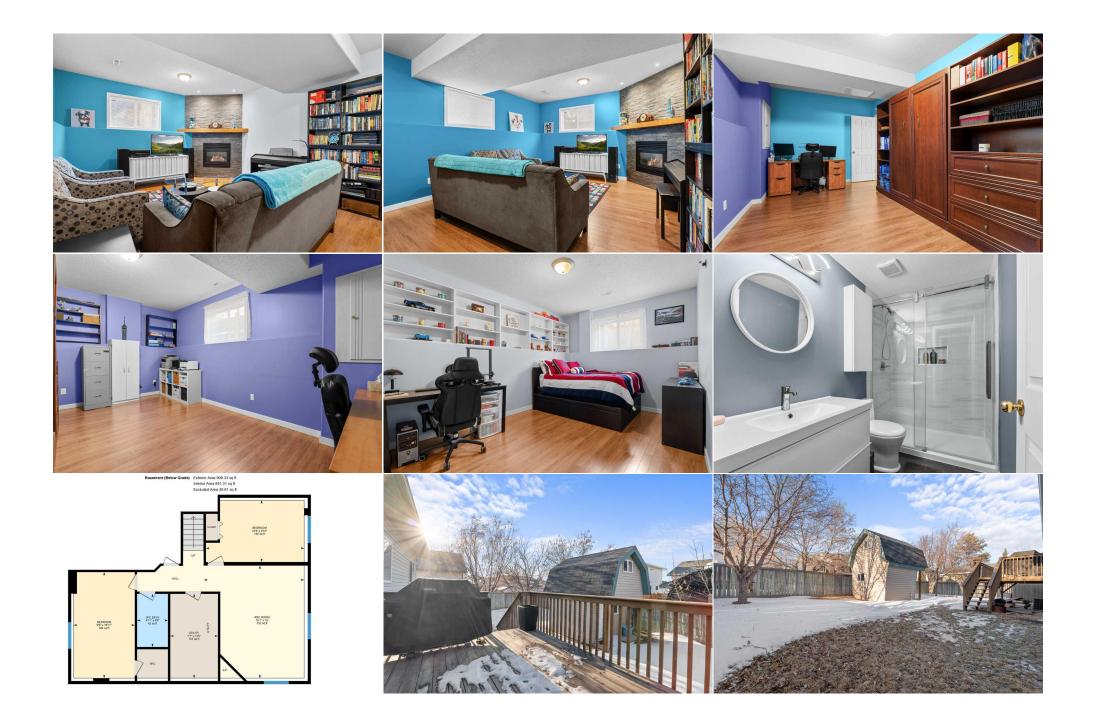

220 Volt Wiring, Concrete Driveway, Heated Garage, Triple Garage Attached

Utilities and Features

| Roof:Asphalt ShingleHeating:Forced Air,Natural GasSewer:Ext Feat:Private Yard |                                                                       |          |                     | Construction:<br>Vinyl Siding<br>Flooring:<br>Carpet,Laminate,Tile,Wood<br>Water Source:<br>Fnd/Bsmt:<br>Poured Concrete |          |                |  |
|-------------------------------------------------------------------------------|-----------------------------------------------------------------------|----------|---------------------|--------------------------------------------------------------------------------------------------------------------------|----------|----------------|--|
| ••                                                                            | Kitchen Appl: Dishwasher,Dryer,Refrigerator,Stove(s),Washer,Window Co |          |                     | ings                                                                                                                     |          |                |  |
| Int Feat:<br>Utilities:                                                       | <b>,</b> , , , , , , , , , , , , , , , , , , ,                        |          | d,Walk-In Closet(s) |                                                                                                                          |          |                |  |
|                                                                               |                                                                       |          | Room                | n Information                                                                                                            |          |                |  |
| Room                                                                          |                                                                       | Level    | Dimensions          | Room                                                                                                                     | Level    | Dimensions     |  |
| Foyer                                                                         |                                                                       | Main     | 11`10" x 8`4"       | Living Room                                                                                                              | Main     | 15`11" x 14`3" |  |
| Dining Room                                                                   |                                                                       | Second   | 8`1" x 13`2"        | Kitchen                                                                                                                  | Second   | 10`9" x 13`2"  |  |
| 4pc Bathroom                                                                  |                                                                       | Second   | 5`0" x 10`4"        | Bedroom                                                                                                                  | Second   | 9`11" x 10`4"  |  |
| Bedroom                                                                       |                                                                       | Second   | 9`11" x 10`5"       | Bedroom - Primary                                                                                                        | Second   | 13`10" x 10`5" |  |
| 4pc Ensuite ba                                                                | ith                                                                   | Second   | 6`11" x 10`4"       | Walk-In Closet                                                                                                           | Second   | 10`2" x 5`6"   |  |
| Bedroom                                                                       |                                                                       | Basement | 16`11" x 9`9"       | 3pc Bathroom                                                                                                             | Basement | 8`6" x 4`11"   |  |
| Furnace/Utility                                                               | / Room                                                                | Basement | 13`5" x 7`7"        | Game Room                                                                                                                | Basement | 18`0" x 16`1"  |  |

| Bedroom                                         | Basement                                                                                                                                                                                                                                                                                                                                                                                                                                                                                                                                                                                                                                                                                                                                                                                                                                                                                                                                                                                                                                                                                                                                                                                                                                                                                                                                                                                                                                                                                                                                                                                                                                                                                                                                                                                                                                                                                                                                                                                                                                                                                                                                                          | 9`10" x 15`9"            |  |  |
|-------------------------------------------------|-------------------------------------------------------------------------------------------------------------------------------------------------------------------------------------------------------------------------------------------------------------------------------------------------------------------------------------------------------------------------------------------------------------------------------------------------------------------------------------------------------------------------------------------------------------------------------------------------------------------------------------------------------------------------------------------------------------------------------------------------------------------------------------------------------------------------------------------------------------------------------------------------------------------------------------------------------------------------------------------------------------------------------------------------------------------------------------------------------------------------------------------------------------------------------------------------------------------------------------------------------------------------------------------------------------------------------------------------------------------------------------------------------------------------------------------------------------------------------------------------------------------------------------------------------------------------------------------------------------------------------------------------------------------------------------------------------------------------------------------------------------------------------------------------------------------------------------------------------------------------------------------------------------------------------------------------------------------------------------------------------------------------------------------------------------------------------------------------------------------------------------------------------------------|--------------------------|--|--|
|                                                 |                                                                                                                                                                                                                                                                                                                                                                                                                                                                                                                                                                                                                                                                                                                                                                                                                                                                                                                                                                                                                                                                                                                                                                                                                                                                                                                                                                                                                                                                                                                                                                                                                                                                                                                                                                                                                                                                                                                                                                                                                                                                                                                                                                   | Legal/Tax/Financial      |  |  |
| Title:<br>Fee Simple<br>Legal Desc:             | 8521149                                                                                                                                                                                                                                                                                                                                                                                                                                                                                                                                                                                                                                                                                                                                                                                                                                                                                                                                                                                                                                                                                                                                                                                                                                                                                                                                                                                                                                                                                                                                                                                                                                                                                                                                                                                                                                                                                                                                                                                                                                                                                                                                                           | Zoning:<br>R1<br>Remarks |  |  |
| Pub Rmks:<br>Inclusions:<br>Property Listed By: | Welcome to 179 Breukel Crescent. Located in the desirable B's, this rare find boasts a rare triple car garage and has been completely remodelled from top to<br>bottom, offering modern elegance and functionality throughout. As you step inside, you'll be greeted by elegant high ceilings and updated lighting fixtures, creati<br>a welcoming atmosphere. The bright living room features a cozy gas fireplace with updated tile and wood mantle, perfect for relaxing or entertaining guests. The<br>upper level of the home showcases a gorgeous dining area and a completely remodelled kitchen. With new modern cabinetry, granite counters, updated appliance<br>and a spacious kitchen island with built-in shelves and lighting, the kitchen is both stylish and practical. Plus, the door access to the large deck outside makes it<br>ideal for hosting gatherings. This level also includes three bedrooms, including a luxurious primary bedroom with a fully remodelled 4-piece ensuite and a spaciou<br>walk-in closet with updated built-ins. Two additional generous-sized bedrooms and a main 4-piece bathroom complete this level. The fully finished basement<br>features large windows, a spacious recreation room with a gas fireplace, and two large bedrooms, along with a fully updated 3-piece bathroom. Plus, there's ampl<br>storage space with crawl space access leading to a 222-square-foot storage area. Outside, the backyard is a stunning oasis with two sheds, one of which has two<br>levels, electricity and electric heat, perfect for storage or a workshop. The deck provides ample space for outdoor entertaining, making it the perfect spot for<br>summer barbecues or enjoying the beautiful surroundings. This property's triple car garage offers so much space and functionality. It also has radiant heat and is<br>complete with 220-volt wiring, plus door access, which leads to the backyard. Located in one of the most family-oriented neighbourhoods in Timberlea, what more<br>could you be looking for? Check out the photos, floor plans, and 3D tour and call today to book your private viewing. |                          |  |  |