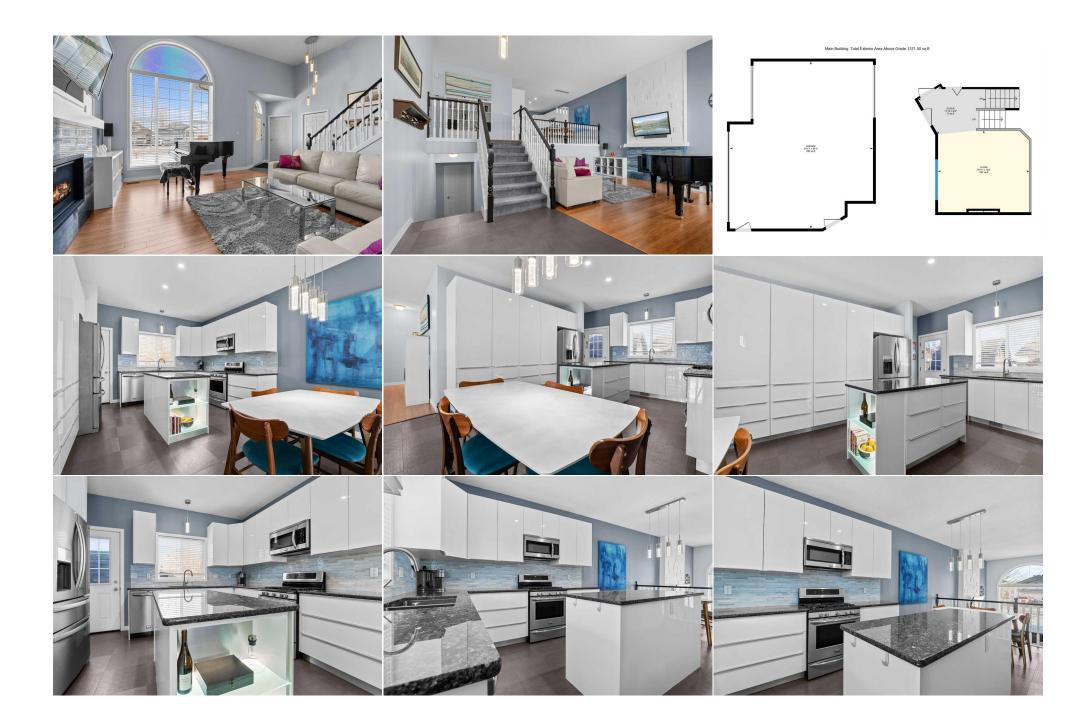

220 Volt Wiring, Concrete Driveway, Heated Garage, Triple Garage Attached

Utilities and Features

| Roof:Asphalt ShingleHeating:Forced Air,Natural GasSewer:Ext Feat:Private Yard |                                                                       |          |                     | Construction:<br>Vinyl Siding<br>Flooring:<br>Carpet,Laminate,Tile,Wood<br>Water Source:<br>Fnd/Bsmt:<br>Poured Concrete |          |                |  |
|-------------------------------------------------------------------------------|-----------------------------------------------------------------------|----------|---------------------|--------------------------------------------------------------------------------------------------------------------------|----------|----------------|--|
| ••                                                                            | Kitchen Appl: Dishwasher,Dryer,Refrigerator,Stove(s),Washer,Window Co |          |                     | ings                                                                                                                     |          |                |  |
| Int Feat:<br>Utilities:                                                       | <b>,</b> , , , , , , , , , , , , , , , , , , ,                        |          | d,Walk-In Closet(s) |                                                                                                                          |          |                |  |
|                                                                               |                                                                       |          | Room                | n Information                                                                                                            |          |                |  |
| Room                                                                          |                                                                       | Level    | Dimensions          | Room                                                                                                                     | Level    | Dimensions     |  |
| Foyer                                                                         |                                                                       | Main     | 11`10" x 8`4"       | Living Room                                                                                                              | Main     | 15`11" x 14`3" |  |
| Dining Room                                                                   |                                                                       | Second   | 8`1" x 13`2"        | Kitchen                                                                                                                  | Second   | 10`9" x 13`2"  |  |
| 4pc Bathroom                                                                  |                                                                       | Second   | 5`0" x 10`4"        | Bedroom                                                                                                                  | Second   | 9`11" x 10`4"  |  |
| Bedroom                                                                       |                                                                       | Second   | 9`11" x 10`5"       | Bedroom - Primary                                                                                                        | Second   | 13`10" x 10`5" |  |
| 4pc Ensuite ba                                                                | ith                                                                   | Second   | 6`11" x 10`4"       | Walk-In Closet                                                                                                           | Second   | 10`2" x 5`6"   |  |
| Bedroom                                                                       |                                                                       | Basement | 16`11" x 9`9"       | 3pc Bathroom                                                                                                             | Basement | 8`6" x 4`11"   |  |
| Furnace/Utility                                                               | / Room                                                                | Basement | 13`5" x 7`7"        | Game Room                                                                                                                | Basement | 18`0" x 16`1"  |  |

| Bedroom                                         | Basement                                                                                                                                                                                                                                                                                                                                                                                                                                                                                                                                                                                                                                                                                                                                                                                                                                                                                                                                                                                                                                                                                                                                                                                                                                                                                                                                                                                                                                                                                                                                                                                                                                                                                                                                                                                                                                                                                                                                                                                                                                                                                                                                                          | 9`10" x 15`9"            |  |  |
|-------------------------------------------------|-------------------------------------------------------------------------------------------------------------------------------------------------------------------------------------------------------------------------------------------------------------------------------------------------------------------------------------------------------------------------------------------------------------------------------------------------------------------------------------------------------------------------------------------------------------------------------------------------------------------------------------------------------------------------------------------------------------------------------------------------------------------------------------------------------------------------------------------------------------------------------------------------------------------------------------------------------------------------------------------------------------------------------------------------------------------------------------------------------------------------------------------------------------------------------------------------------------------------------------------------------------------------------------------------------------------------------------------------------------------------------------------------------------------------------------------------------------------------------------------------------------------------------------------------------------------------------------------------------------------------------------------------------------------------------------------------------------------------------------------------------------------------------------------------------------------------------------------------------------------------------------------------------------------------------------------------------------------------------------------------------------------------------------------------------------------------------------------------------------------------------------------------------------------|--------------------------|--|--|
|                                                 |                                                                                                                                                                                                                                                                                                                                                                                                                                                                                                                                                                                                                                                                                                                                                                                                                                                                                                                                                                                                                                                                                                                                                                                                                                                                                                                                                                                                                                                                                                                                                                                                                                                                                                                                                                                                                                                                                                                                                                                                                                                                                                                                                                   | Legal/Tax/Financial      |  |  |
| Title:<br>Fee Simple<br>Legal Desc:             | 8521149                                                                                                                                                                                                                                                                                                                                                                                                                                                                                                                                                                                                                                                                                                                                                                                                                                                                                                                                                                                                                                                                                                                                                                                                                                                                                                                                                                                                                                                                                                                                                                                                                                                                                                                                                                                                                                                                                                                                                                                                                                                                                                                                                           | Zoning:<br>R1<br>Remarks |  |  |
| Pub Rmks:<br>Inclusions:<br>Property Listed By: | Welcome to 179 Breukel Crescent. Located in the desirable B's, this rare find boasts a rare triple car garage and has been completely remodelled from top to<br>bottom, offering modern elegance and functionality throughout. As you step inside, you'll be greeted by elegant high ceilings and updated lighting fixtures, creati<br>a welcoming atmosphere. The bright living room features a cozy gas fireplace with updated tile and wood mantle, perfect for relaxing or entertaining guests. The<br>upper level of the home showcases a gorgeous dining area and a completely remodelled kitchen. With new modern cabinetry, granite counters, updated appliance<br>and a spacious kitchen island with built-in shelves and lighting, the kitchen is both stylish and practical. Plus, the door access to the large deck outside makes it<br>ideal for hosting gatherings. This level also includes three bedrooms, including a luxurious primary bedroom with a fully remodelled 4-piece ensuite and a spaciou<br>walk-in closet with updated built-ins. Two additional generous-sized bedrooms and a main 4-piece bathroom complete this level. The fully finished basement<br>features large windows, a spacious recreation room with a gas fireplace, and two large bedrooms, along with a fully updated 3-piece bathroom. Plus, there's ampl<br>storage space with crawl space access leading to a 222-square-foot storage area. Outside, the backyard is a stunning oasis with two sheds, one of which has two<br>levels, electricity and electric heat, perfect for storage or a workshop. The deck provides ample space for outdoor entertaining, making it the perfect spot for<br>summer barbecues or enjoying the beautiful surroundings. This property's triple car garage offers so much space and functionality. It also has radiant heat and is<br>complete with 220-volt wiring, plus door access, which leads to the backyard. Located in one of the most family-oriented neighbourhoods in Timberlea, what more<br>could you be looking for? Check out the photos, floor plans, and 3D tour and call today to book your private viewing. |                          |  |  |