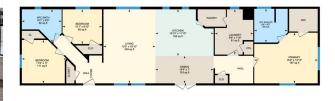

## TO VIEW THIS PROPERTY WITH AN A-TEAM BUYER'S AGENT PLEASE CONTACT (780) 804-4800

357 Mckinlay Crescent, Fort Mcmurray, AB Main Floor Exterior Area 1520.73 sq ft Interfor Area 1417.61 sq ft