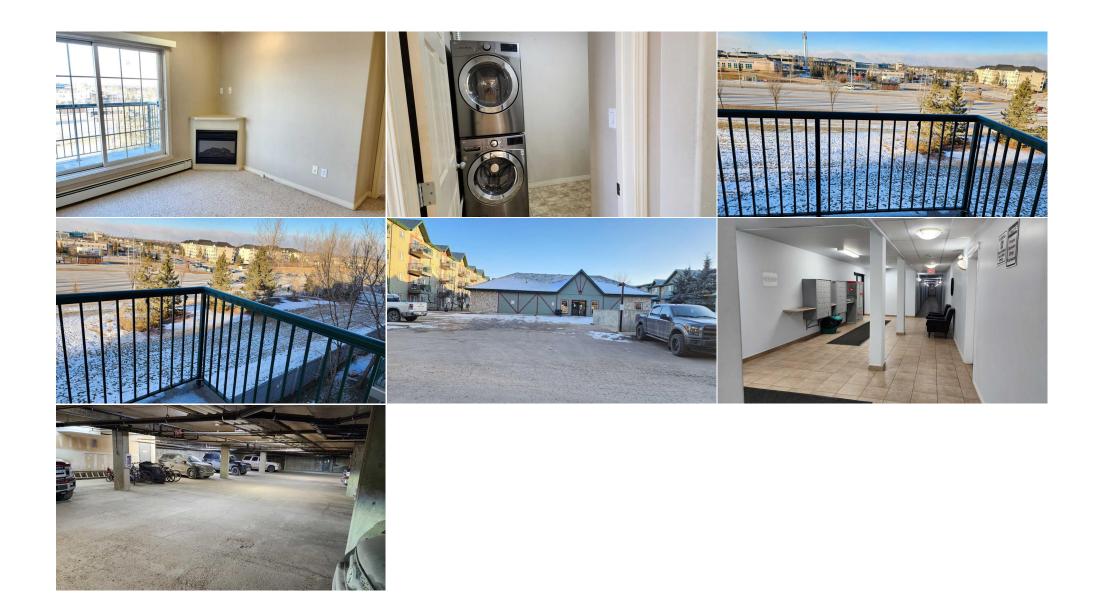

 Pub Rmks:
 Beautiful TOP FLOOR 2 bedroom 2 bathroom apartment with your own laundry room and storage room, and an underground parking stall located at the Edge of Timberlea and Eagle Ridge. The open-concept living area offers a bright living room with a corner electric fireplace. The kitchen has ample cupboard space and countertop space. Off the kitchen is a spacious dining room. The main bedroom is with an ensuite full bathroom. The spacious laundry room provides comfort and convenience and has an upgraded washer and dryer. The balcony is perfect for enjoying your morning coffee or northern lights. The condo fees cover access to the gym, rec room facility, sauna, water, gas, sewer, heat, and professional management. This is a perfect condominium with a lot of green space, a gazebo, and a community center. conveniently located close to City and Sites bus stops and walking distance to shopping. Call today to book your personal viewing.