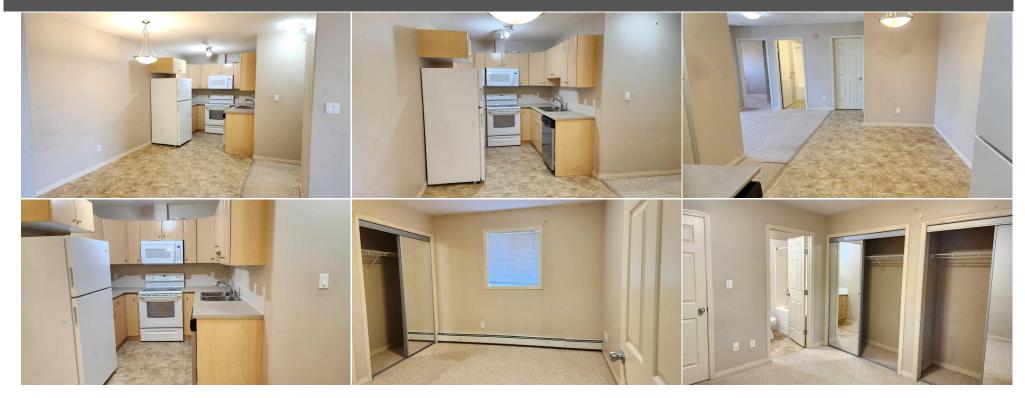

 Pub Rmks:
 Beautiful TOP FLOOR 2 bedroom 2 bathroom apartment with your own laundry room and storage room, and an underground parking stall located at the Edge of Timberlea and Eagle Ridge. The open-concept living area offers a bright living room with a corner electric fireplace. The kitchen has ample cupboard space and countertop space. Off the kitchen is a spacious dining room. The main bedroom is with an ensuite full bathroom. The spacious laundry room provides comfort and convenience and has an upgraded washer and dryer. The balcony is perfect for enjoying your morning coffee or northern lights. The condo fees cover access to the gym, rec room facility, sauna, water, gas, sewer, heat, and professional management. This is a perfect condominium with a lot of green space, a gazebo, and a community center. conveniently located close to City and Sites bus stops and walking distance to shopping. Call today to book your personal viewing.