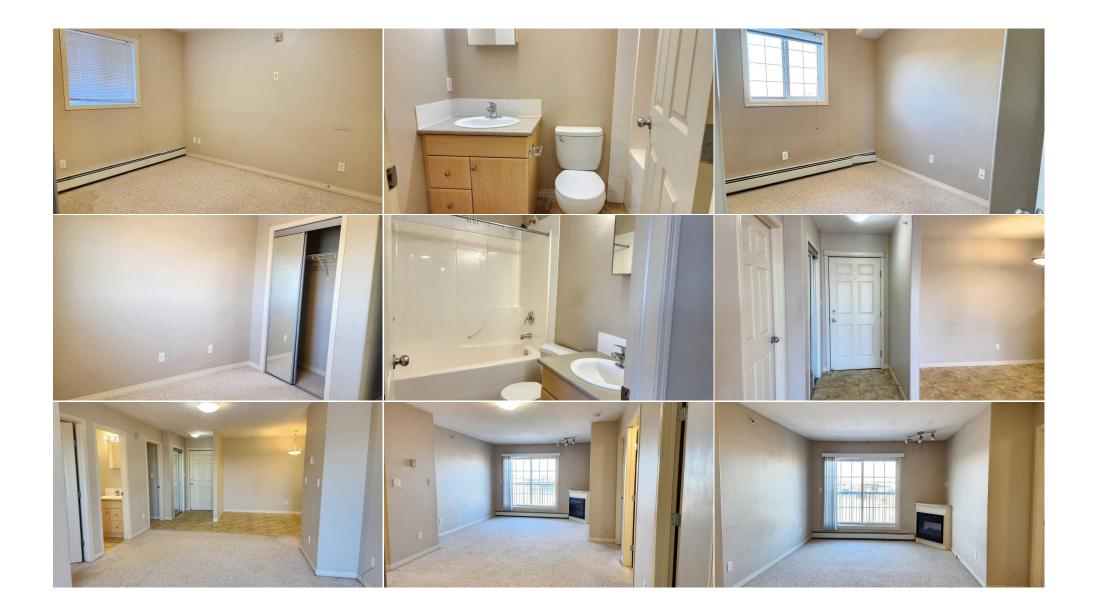

 Pub Rmks:
 Beautiful TOP FLOOR 2 bedroom 2 bathroom apartment with your own laundry room and storage room, and an underground parking stall located at the Edge of Timberlea and Eagle Ridge. The open-concept living area offers a bright living room with a corner electric fireplace. The kitchen has ample cupboard space and countertop space. Off the kitchen is a spacious dining room. The main bedroom is with an ensuite full bathroom. The spacious laundry room provides comfort and convenience and has an upgraded washer and dryer. The balcony is perfect for enjoying your morning coffee or northern lights. The condo fees cover access to the gym, rec room facility, sauna, water, gas, sewer, heat, and professional management. This is a perfect condominium with a lot of green space, a gazebo, and a community center. conveniently located close to City and Sites bus stops and walking distance to shopping. Call today to book your personal viewing.