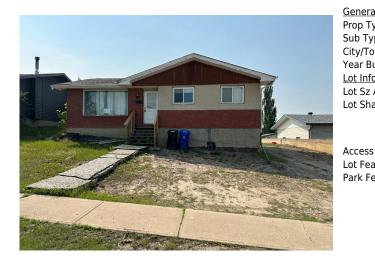

## 557 BEACON HILL Drive, Fort McMurray T9H 2R3

| MLS®#:  | A2109943 | Area:   | Beacon Hill  | Listing<br>Date: | 02/22/24       | List Price: <b>\$179,900</b> |
|---------|----------|---------|--------------|------------------|----------------|------------------------------|
| Status: | Active   | County: | Wood Buffalo | Change:          | -\$20k, 10-May | Association: Fort McMurray   |

| ral Information |                           |                   |       | DOM           |           |  |  |
|-----------------|---------------------------|-------------------|-------|---------------|-----------|--|--|
| Туре:           | Residential               |                   |       | 84            |           |  |  |
| ype:            | Detached                  |                   |       | <u>Layout</u> |           |  |  |
| Fown:           | Fort McMurray             | Finished Floor Ar | ea    | Beds:         | 3 (2 1 )  |  |  |
| Built:          | 1975                      | Abv Sqft:         | 1,025 | Baths:        | 2.0 (2 0) |  |  |
| formation       |                           | Low Sqft:         |       | Style:        | Bungalow  |  |  |
| z Ar:           | 6,600 sqft                | Ttl Sqft:         | 1,025 |               |           |  |  |
| hape:           |                           |                   |       | <b>D</b>      |           |  |  |
|                 |                           |                   |       | Parking       | _         |  |  |
|                 |                           |                   |       | Ttl Park:     | 2         |  |  |
|                 |                           |                   |       | Garage Sz:    |           |  |  |
| SS:             |                           |                   |       |               |           |  |  |
| eat:            | Back Yard,Rectangular Lot |                   |       |               |           |  |  |
| Feat:           | Parking Pad               |                   |       |               |           |  |  |

| Legal/Tax/Financial |                                                                                                                                                                                                                                                                                                                                                                                                                                                                                                                 |  |  |  |  |
|---------------------|-----------------------------------------------------------------------------------------------------------------------------------------------------------------------------------------------------------------------------------------------------------------------------------------------------------------------------------------------------------------------------------------------------------------------------------------------------------------------------------------------------------------|--|--|--|--|
| Title:              | Zoning:                                                                                                                                                                                                                                                                                                                                                                                                                                                                                                         |  |  |  |  |
| Fee Simple          | R1                                                                                                                                                                                                                                                                                                                                                                                                                                                                                                              |  |  |  |  |
| Legal Desc:         | 3383TR                                                                                                                                                                                                                                                                                                                                                                                                                                                                                                          |  |  |  |  |
|                     | Remarks                                                                                                                                                                                                                                                                                                                                                                                                                                                                                                         |  |  |  |  |
| Pub Rmks:           | 557 Beacon Hill Drive - This Raised Bungalow is located in Beacon Hill across from the Green Belt. Situated on a rectangular lot awaiting your landscaping ideas.<br>Inside you will find a large kitchen including laminated countertops, lots of cupboard space and a dining nook area. The large living room features lot's of natural<br>lighting and leads to your main floor bedrooms one of which is the oversized primary room. The basement is partially developed and awaits your finishing ideas!!!! |  |  |  |  |
|                     | Your home is close to all amenities including but not limited to schools, walking trails, public transportation !!! Don't wait call today for your private viewing !!!                                                                                                                                                                                                                                                                                                                                          |  |  |  |  |
| Inclusions:         | Sold as is, where is on possession                                                                                                                                                                                                                                                                                                                                                                                                                                                                              |  |  |  |  |
| Property Listed By: | COLDWELL BANKER UNITED                                                                                                                                                                                                                                                                                                                                                                                                                                                                                          |  |  |  |  |
| Property Listed By: | operty Listed by: COLDWELL DANKER UNITED                                                                                                                                                                                                                                                                                                                                                                                                                                                                        |  |  |  |  |