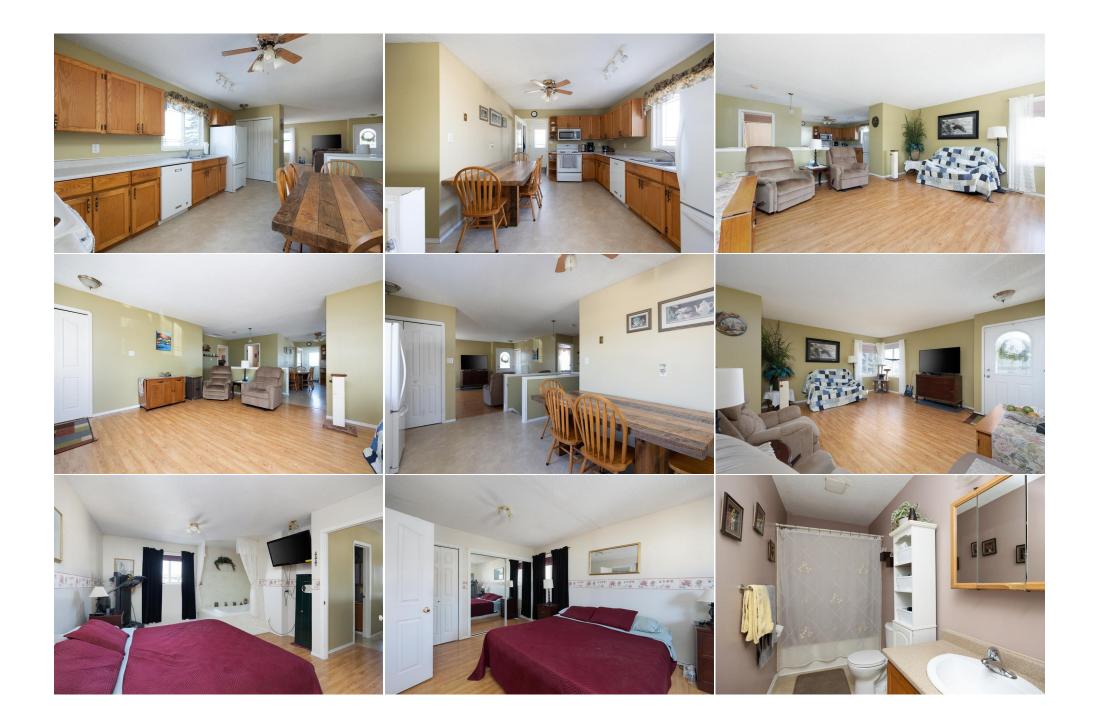

Utilities and Features

| Roof:Asphalt ShingleHeating:Forced AirSewer:Ext Feat:Private Yard |  |                                                                            |                                                                           | Construction:<br>Vinyl Siding,Wood Frame<br>Flooring: | Vinyl Siding,Wood Frame          |                                     |  |  |
|-------------------------------------------------------------------|--|----------------------------------------------------------------------------|---------------------------------------------------------------------------|-------------------------------------------------------|----------------------------------|-------------------------------------|--|--|
|                                                                   |  |                                                                            | Carpet,Laminate,Linoleur<br>Water Source:<br>Fnd/Bsmt:<br>Poured Concrete |                                                       |                                  |                                     |  |  |
| Kitchen Appl:<br>Int Feat:<br>Utilities:                          |  | Dishwasher,Dryer,Refrigerator,See Remarks,Stove(s),Washer<br>Vinyl Windows |                                                                           |                                                       |                                  |                                     |  |  |
|                                                                   |  |                                                                            |                                                                           | Room Information                                      |                                  |                                     |  |  |
| Room<br>4pc Bathroom<br>2pc Ensuite ba                            |  | <u>Level</u><br>Main<br>Main                                               | <u>Dimensions</u>                                                         | <u>Room</u><br>4pc Bathroom<br>Bedroom                | <u>Level</u><br>Basement<br>Main | <u>Dimensions</u><br>14`3" x 11`11" |  |  |
| Living Room                                                       |  | Main                                                                       | 16`7" x 16`4"                                                             | <b>Bedroom - Primary</b>                              | Main                             | 14`5" x 17`10"                      |  |  |
| Kitchen<br>Family Room                                            |  | Main<br>Basement                                                           | 11`0" x 16`11"<br>18`6" x 14`3"                                           | Bedroom                                               | Basement                         | 10`11" x 14`3"                      |  |  |
|                                                                   |  |                                                                            |                                                                           | Legal/Tax/Financial                                   |                                  |                                     |  |  |

| Title:<br><b>Fee Simple</b><br>Legal Desc:      | Zoning:<br>R1<br>4596TR                                                                                                                                                                                                                                                                                                                                                                                                                                                                                                                                                                                                                                                                                                                                                                                                                                                                                                                                                                                                                                                                                                                                                                                                                                                                                                                                                                                                                                                                                                                                   |
|-------------------------------------------------|-----------------------------------------------------------------------------------------------------------------------------------------------------------------------------------------------------------------------------------------------------------------------------------------------------------------------------------------------------------------------------------------------------------------------------------------------------------------------------------------------------------------------------------------------------------------------------------------------------------------------------------------------------------------------------------------------------------------------------------------------------------------------------------------------------------------------------------------------------------------------------------------------------------------------------------------------------------------------------------------------------------------------------------------------------------------------------------------------------------------------------------------------------------------------------------------------------------------------------------------------------------------------------------------------------------------------------------------------------------------------------------------------------------------------------------------------------------------------------------------------------------------------------------------------------------|
|                                                 | Remarks                                                                                                                                                                                                                                                                                                                                                                                                                                                                                                                                                                                                                                                                                                                                                                                                                                                                                                                                                                                                                                                                                                                                                                                                                                                                                                                                                                                                                                                                                                                                                   |
| Pub Rmks:<br>Inclusions:<br>Property Listed By: | 26' x 30' GARAGE! Welcome to 104 Simpson Way located in central Thickwood on a quiet street that is only a steps from Save on foods and 2 elementary schools.<br>Let's start with the IMPRESSIVE GARAGE. This 26' x 30' garage is truly awesome with tall ceilings- approx 10 ft, a new heater (only 3 years old), lots of storage and<br>its wired for 240. The 22' x 70' driveway can accommodate all your RV or boat parking needs and will still leave drive through access to the garage. Inside on the<br>main floor you will find a back mud room, an eat in kitchen, a bright front living room, a 4 PC bathroom, and 2 generous size bedrooms. The primary bedroom has<br>dual closets and a jetted tub which could be renovated into an ensuite bathroom. The basement has a bright family room with a large above ground window and a<br>pellet stove (WETT certified in 2021), a 4PC bathroom, a kitchenette, a 3rd bedroom and a storage room. Outside you will find two decks one in the front and one in<br>the back yard, a shed and still room in the backyard for a trampoline or swing set. Additional upgrades are new shingles on the house (4 years ago), new shingles<br>on the garage (5 years ago), new exterior lights and a new garage heater (3 years ago). If you are looking for a big garage and tons of parking space than this is for<br>you!<br>Fridge x2, stove x2, dishwasher, OTR microwave, freezer, all window coverings, garage heater, shed, garage door opener & remote, washer, dryer,<br>RE/MAX FORT MCMURRAY |