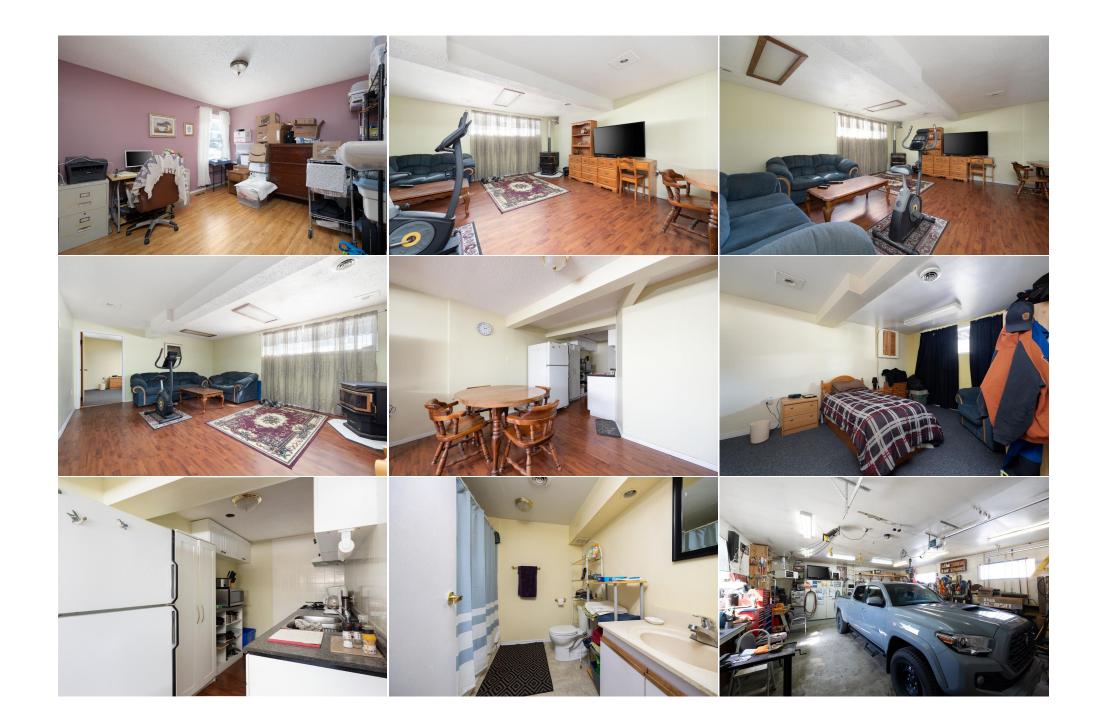

Utilities and Features

| Roof:Asphalt ShingleHeating:Forced AirSewer:Ext Feat:Private Yard |  |                                                                            |                                                                           | Construction:<br>Vinyl Siding,Wood Frame<br>Flooring: | Vinyl Siding,Wood Frame          |                                     |  |  |
|-------------------------------------------------------------------|--|----------------------------------------------------------------------------|---------------------------------------------------------------------------|-------------------------------------------------------|----------------------------------|-------------------------------------|--|--|
|                                                                   |  |                                                                            | Carpet,Laminate,Linoleur<br>Water Source:<br>Fnd/Bsmt:<br>Poured Concrete |                                                       |                                  |                                     |  |  |
| Kitchen Appl:<br>Int Feat:<br>Utilities:                          |  | Dishwasher,Dryer,Refrigerator,See Remarks,Stove(s),Washer<br>Vinyl Windows |                                                                           |                                                       |                                  |                                     |  |  |
|                                                                   |  |                                                                            |                                                                           | Room Information                                      |                                  |                                     |  |  |
| Room<br>4pc Bathroom<br>2pc Ensuite ba                            |  | <u>Level</u><br>Main<br>Main                                               | <u>Dimensions</u>                                                         | <u>Room</u><br>4pc Bathroom<br>Bedroom                | <u>Level</u><br>Basement<br>Main | <u>Dimensions</u><br>14`3" x 11`11" |  |  |
| Living Room                                                       |  | Main                                                                       | 16`7" x 16`4"                                                             | <b>Bedroom - Primary</b>                              | Main                             | 14`5" x 17`10"                      |  |  |
| Kitchen<br>Family Room                                            |  | Main<br>Basement                                                           | 11`0" x 16`11"<br>18`6" x 14`3"                                           | Bedroom                                               | Basement                         | 10`11" x 14`3"                      |  |  |
|                                                                   |  |                                                                            |                                                                           | Legal/Tax/Financial                                   |                                  |                                     |  |  |

| Title:<br><b>Fee Simple</b><br>Legal Desc:      | Zoning:<br>R1<br>4596TR                                                                                                                                                                                                                                                                                                                                                                                                                                                                                                                                                                                                                                                                                                                                                                                                                                                                                                                                                                                                                                                                                                                                                                                                                                                                                                                                                                                                                                                                                                                                   |
|-------------------------------------------------|-----------------------------------------------------------------------------------------------------------------------------------------------------------------------------------------------------------------------------------------------------------------------------------------------------------------------------------------------------------------------------------------------------------------------------------------------------------------------------------------------------------------------------------------------------------------------------------------------------------------------------------------------------------------------------------------------------------------------------------------------------------------------------------------------------------------------------------------------------------------------------------------------------------------------------------------------------------------------------------------------------------------------------------------------------------------------------------------------------------------------------------------------------------------------------------------------------------------------------------------------------------------------------------------------------------------------------------------------------------------------------------------------------------------------------------------------------------------------------------------------------------------------------------------------------------|
|                                                 | Remarks                                                                                                                                                                                                                                                                                                                                                                                                                                                                                                                                                                                                                                                                                                                                                                                                                                                                                                                                                                                                                                                                                                                                                                                                                                                                                                                                                                                                                                                                                                                                                   |
| Pub Rmks:<br>Inclusions:<br>Property Listed By: | 26' x 30' GARAGE! Welcome to 104 Simpson Way located in central Thickwood on a quiet street that is only a steps from Save on foods and 2 elementary schools.<br>Let's start with the IMPRESSIVE GARAGE. This 26' x 30' garage is truly awesome with tall ceilings- approx 10 ft, a new heater (only 3 years old), lots of storage and<br>its wired for 240. The 22' x 70' driveway can accommodate all your RV or boat parking needs and will still leave drive through access to the garage. Inside on the<br>main floor you will find a back mud room, an eat in kitchen, a bright front living room, a 4 PC bathroom, and 2 generous size bedrooms. The primary bedroom has<br>dual closets and a jetted tub which could be renovated into an ensuite bathroom. The basement has a bright family room with a large above ground window and a<br>pellet stove (WETT certified in 2021), a 4PC bathroom, a kitchenette, a 3rd bedroom and a storage room. Outside you will find two decks one in the front and one in<br>the back yard, a shed and still room in the backyard for a trampoline or swing set. Additional upgrades are new shingles on the house (4 years ago), new shingles<br>on the garage (5 years ago), new exterior lights and a new garage heater (3 years ago). If you are looking for a big garage and tons of parking space than this is for<br>you!<br>Fridge x2, stove x2, dishwasher, OTR microwave, freezer, all window coverings, garage heater, shed, garage door opener & remote, washer, dryer,<br>RE/MAX FORT MCMURRAY |