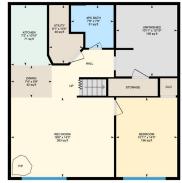

Utilities and Features

| Roof:Asphalt ShingleHeating:Forced AirSewer:Ext Feat:Private Yard |  |                                                                            |                                                                           | Construction:<br>Vinyl Siding,Wood Frame<br>Flooring: | Vinyl Siding,Wood Frame          |                                     |  |  |
|-------------------------------------------------------------------|--|----------------------------------------------------------------------------|---------------------------------------------------------------------------|-------------------------------------------------------|----------------------------------|-------------------------------------|--|--|
|                                                                   |  |                                                                            | Carpet,Laminate,Linoleur<br>Water Source:<br>Fnd/Bsmt:<br>Poured Concrete |                                                       |                                  |                                     |  |  |
| Kitchen Appl:<br>Int Feat:<br>Utilities:                          |  | Dishwasher,Dryer,Refrigerator,See Remarks,Stove(s),Washer<br>Vinyl Windows |                                                                           |                                                       |                                  |                                     |  |  |
|                                                                   |  |                                                                            |                                                                           | Room Information                                      |                                  |                                     |  |  |
| Room<br>4pc Bathroom<br>2pc Ensuite ba                            |  | <u>Level</u><br>Main<br>Main                                               | <u>Dimensions</u>                                                         | <u>Room</u><br>4pc Bathroom<br>Bedroom                | <u>Level</u><br>Basement<br>Main | <u>Dimensions</u><br>14`3" x 11`11" |  |  |
| Living Room                                                       |  | Main                                                                       | 16`7" x 16`4"                                                             | <b>Bedroom - Primary</b>                              | Main                             | 14`5" x 17`10"                      |  |  |
| Kitchen<br>Family Room                                            |  | Main<br>Basement                                                           | 11`0" x 16`11"<br>18`6" x 14`3"                                           | Bedroom                                               | Basement                         | 10`11" x 14`3"                      |  |  |
|                                                                   |  |                                                                            |                                                                           | Legal/Tax/Financial                                   |                                  |                                     |  |  |

| Title:<br><b>Fee Simple</b><br>Legal Desc:      | Zoning:<br>R1<br>4596TR                                                                                                                                                                                                                                                                                                                                                                                                                                                                                                                                                                                                                                                                                                                                                                                                                                                                                                                                                                                                                                                                                                                                                                                                                                                                                                                                                                                                                                                                                                                                   |
|-------------------------------------------------|-----------------------------------------------------------------------------------------------------------------------------------------------------------------------------------------------------------------------------------------------------------------------------------------------------------------------------------------------------------------------------------------------------------------------------------------------------------------------------------------------------------------------------------------------------------------------------------------------------------------------------------------------------------------------------------------------------------------------------------------------------------------------------------------------------------------------------------------------------------------------------------------------------------------------------------------------------------------------------------------------------------------------------------------------------------------------------------------------------------------------------------------------------------------------------------------------------------------------------------------------------------------------------------------------------------------------------------------------------------------------------------------------------------------------------------------------------------------------------------------------------------------------------------------------------------|
|                                                 | Remarks                                                                                                                                                                                                                                                                                                                                                                                                                                                                                                                                                                                                                                                                                                                                                                                                                                                                                                                                                                                                                                                                                                                                                                                                                                                                                                                                                                                                                                                                                                                                                   |
| Pub Rmks:<br>Inclusions:<br>Property Listed By: | 26' x 30' GARAGE! Welcome to 104 Simpson Way located in central Thickwood on a quiet street that is only a steps from Save on foods and 2 elementary schools.<br>Let's start with the IMPRESSIVE GARAGE. This 26' x 30' garage is truly awesome with tall ceilings- approx 10 ft, a new heater (only 3 years old), lots of storage and<br>its wired for 240. The 22' x 70' driveway can accommodate all your RV or boat parking needs and will still leave drive through access to the garage. Inside on the<br>main floor you will find a back mud room, an eat in kitchen, a bright front living room, a 4 PC bathroom, and 2 generous size bedrooms. The primary bedroom has<br>dual closets and a jetted tub which could be renovated into an ensuite bathroom. The basement has a bright family room with a large above ground window and a<br>pellet stove (WETT certified in 2021), a 4PC bathroom, a kitchenette, a 3rd bedroom and a storage room. Outside you will find two decks one in the front and one in<br>the back yard, a shed and still room in the backyard for a trampoline or swing set. Additional upgrades are new shingles on the house (4 years ago), new shingles<br>on the garage (5 years ago), new exterior lights and a new garage heater (3 years ago). If you are looking for a big garage and tons of parking space than this is for<br>you!<br>Fridge x2, stove x2, dishwasher, OTR microwave, freezer, all window coverings, garage heater, shed, garage door opener & remote, washer, dryer,<br>RE/MAX FORT MCMURRAY |