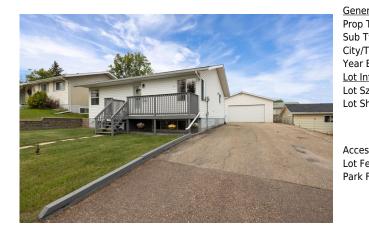

## 104 SIMPSON Way, Fort McMurray T9H 3B6

| MLS®#:  | A2109709 | Area:   | Thickwood    | Listing<br>Date: | 02/23/24 | List Price: <b>\$399,999</b> |
|---------|----------|---------|--------------|------------------|----------|------------------------------|
| Status: | Pending  | County: | Wood Buffalo | Change:          | None     | Association: Fort McMurray   |

| ess:<br>Feat:<br>< Feat: | Lawn,Landscaped |                   | Parking Pad,RV Acce |                |           |
|--------------------------|-----------------|-------------------|---------------------|----------------|-----------|
|                          |                 |                   |                     | Garage Sz:     | 2         |
|                          |                 |                   |                     | Ttl Park:      | 8         |
| Shape:                   |                 |                   |                     | <u>Parking</u> |           |
| Sz Ar:                   | 6,600 sqft      | Ttl Sqft:         | 1,142               |                |           |
| <u>Information</u>       |                 | Low Sqft:         |                     | Style:         | Bungalow  |
| r Built:                 | 1974            | Abv Sqft:         | 1,142               | Baths:         | 2.5 (2 1) |
| /Town:                   | Fort McMurray   | Finished Floor Ar | ea                  | Beds:          | 3 (2 1 )  |
| Type:                    | Detached        |                   |                     | Layout         |           |
| о Туре:                  | Residential     |                   |                     | 83             |           |
| eral Information         |                 |                   |                     | DOM            |           |