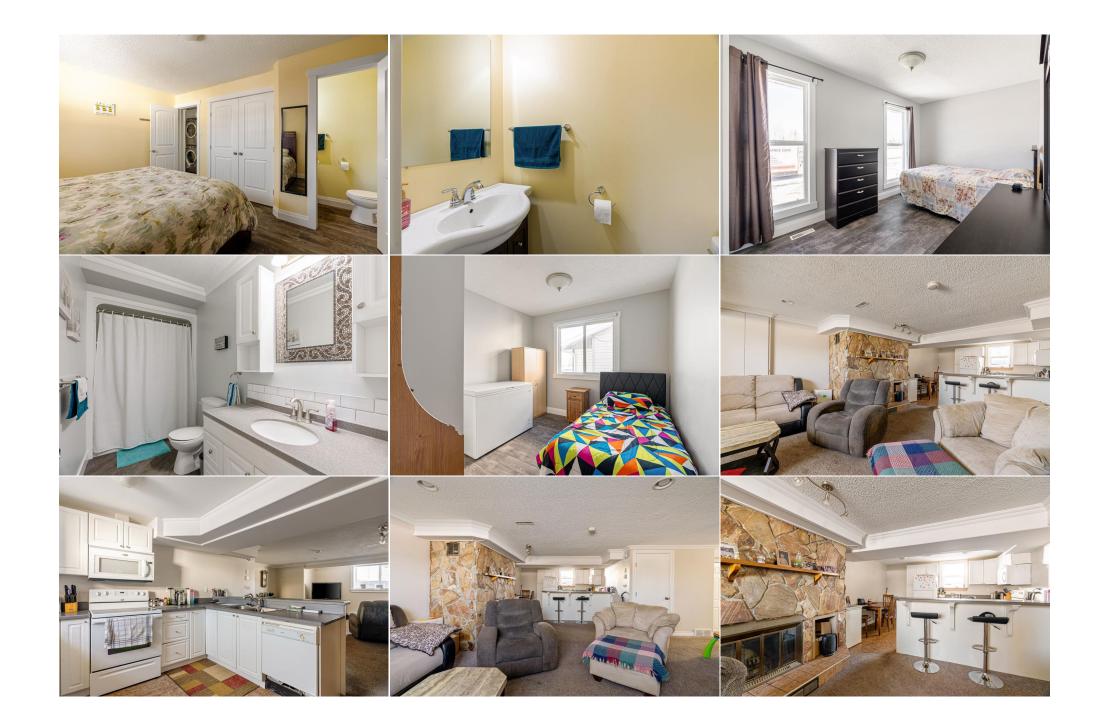

| Bedroom                                    | Basement                                                                                                                                                                                                                                                                                                                                                                                                                                                                                                                                                                                                                                                                                                                                                                                                                                                                                                                                                                                                                                                                                                                                                                                                                                                                                                                                                                                                                                                                                                                                                                                                                                                                                                   | 9`5" x 9`5"                                                | <b>Laundry</b><br>Legal/Tax/Financial | Basement                                                                                                                                                   |  |  |
|--------------------------------------------|------------------------------------------------------------------------------------------------------------------------------------------------------------------------------------------------------------------------------------------------------------------------------------------------------------------------------------------------------------------------------------------------------------------------------------------------------------------------------------------------------------------------------------------------------------------------------------------------------------------------------------------------------------------------------------------------------------------------------------------------------------------------------------------------------------------------------------------------------------------------------------------------------------------------------------------------------------------------------------------------------------------------------------------------------------------------------------------------------------------------------------------------------------------------------------------------------------------------------------------------------------------------------------------------------------------------------------------------------------------------------------------------------------------------------------------------------------------------------------------------------------------------------------------------------------------------------------------------------------------------------------------------------------------------------------------------------------|------------------------------------------------------------|---------------------------------------|------------------------------------------------------------------------------------------------------------------------------------------------------------|--|--|
| Title:<br><b>Fee Simple</b><br>Legal Desc: | 7921223                                                                                                                                                                                                                                                                                                                                                                                                                                                                                                                                                                                                                                                                                                                                                                                                                                                                                                                                                                                                                                                                                                                                                                                                                                                                                                                                                                                                                                                                                                                                                                                                                                                                                                    | Zoning:<br><b>R1</b>                                       |                                       |                                                                                                                                                            |  |  |
|                                            |                                                                                                                                                                                                                                                                                                                                                                                                                                                                                                                                                                                                                                                                                                                                                                                                                                                                                                                                                                                                                                                                                                                                                                                                                                                                                                                                                                                                                                                                                                                                                                                                                                                                                                            |                                                            | Remarks                               |                                                                                                                                                            |  |  |
| Pub Rmks:                                  | MASSIVE 22.5X30 FOOT HEATED GARAGE This beautifully renovated raised bungalow offers more than just a home - it's a lifestyle. Situated across from lush greenspace and the Birchwood Trails, this property boasts a prime location with nature at your doorstep. Inside, you'll be greeted by thoughtful details and upgrades that set this home apart. From the upgraded crown moulding to the custom front closet shelving system, every inch of this home has been carefully crafted for both style and functionality. The main level features fresh paint, new flooring, and upgraded lighting, creating a bright and inviting space for everyday living. The renovated kitchen is a chef's dream, with two full-size fridges, plenty of classic white cabinets, and an eat-up breakfast bar perfect for morning coffee or casual meals. Three spacious bedrooms on the main level offer comfort and privacy, while the basement boasts a completely separate LEGAL SUITE, generating \$1600/mth revenue to offset your mortgage payments (and great long time tenants who would love to stay!) Updates abound, including siding, windows, shingles, and more, ensuring peace of mind for years to come. Outside, the large backyard offers space for relaxation and recreation, a large screen in deck, mature trees, a firepit area, and room for a garden. With parking for up to seven vehicles, including a massive 22.5 x 30 Ft heated garage, this home has everything you need and more. Furnishings are negotiable, making it easy to move right in and start enjoying your new space. Don't miss out on this opportunity to own a truly exceptional property - schedule your showing today. |                                                            |                                       |                                                                                                                                                            |  |  |
| Inclusions:<br>Property Listed By:         | Main: 2 fridges, stove, o                                                                                                                                                                                                                                                                                                                                                                                                                                                                                                                                                                                                                                                                                                                                                                                                                                                                                                                                                                                                                                                                                                                                                                                                                                                                                                                                                                                                                                                                                                                                                                                                                                                                                  | dishwasher, microwave, was<br>rowave, washer, dryer, furni |                                       | dow coverings, dining room tv mount, livingroom tv mount, (Basement: fridge,<br>arage heater, garage door opener and remote, garage shelving and cabinets, |  |  |