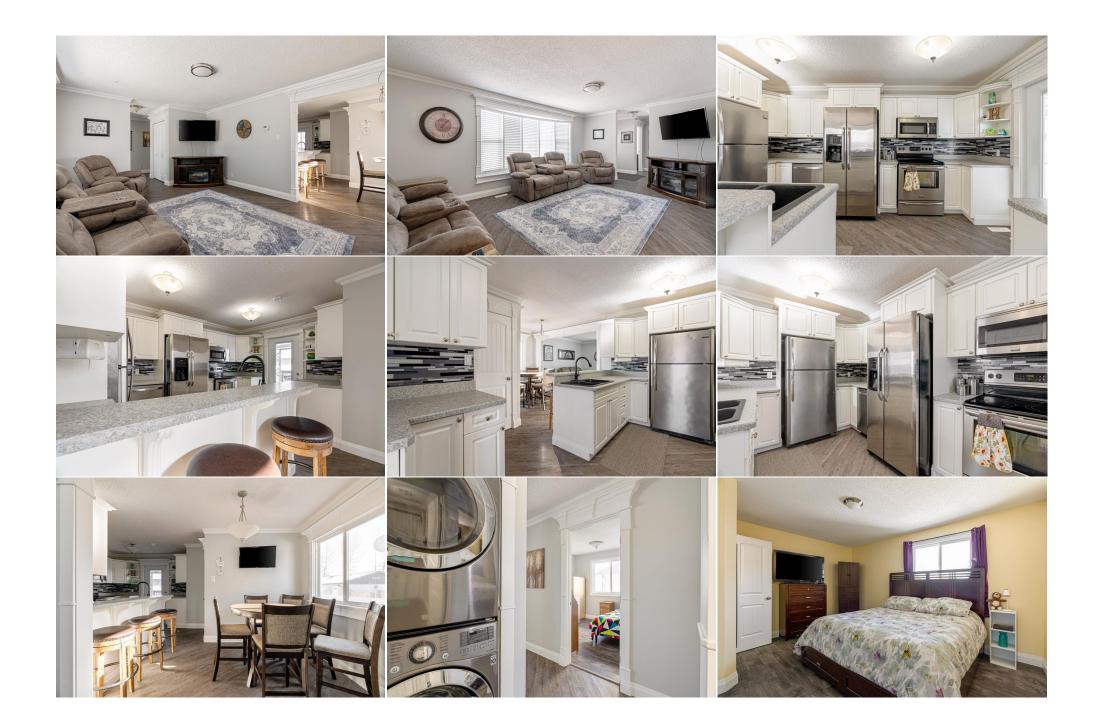

| Bedroom                                    | Basement                                                                                                                                                                                                                                                                                                                                                                                                                                                                                                                                                                                                                                                                                                                                                                                                                                                                                                                                                                                                                                                                                                                                                                                                                                                                                                                                                                                                                                                                                                                                                                                                                                                                                                   | 9`5" x 9`5"                                                | <b>Laundry</b><br>Legal/Tax/Financial | Basement                                                                                                                                                   |  |  |
|--------------------------------------------|------------------------------------------------------------------------------------------------------------------------------------------------------------------------------------------------------------------------------------------------------------------------------------------------------------------------------------------------------------------------------------------------------------------------------------------------------------------------------------------------------------------------------------------------------------------------------------------------------------------------------------------------------------------------------------------------------------------------------------------------------------------------------------------------------------------------------------------------------------------------------------------------------------------------------------------------------------------------------------------------------------------------------------------------------------------------------------------------------------------------------------------------------------------------------------------------------------------------------------------------------------------------------------------------------------------------------------------------------------------------------------------------------------------------------------------------------------------------------------------------------------------------------------------------------------------------------------------------------------------------------------------------------------------------------------------------------------|------------------------------------------------------------|---------------------------------------|------------------------------------------------------------------------------------------------------------------------------------------------------------|--|--|
| Title:<br><b>Fee Simple</b><br>Legal Desc: | 7921223                                                                                                                                                                                                                                                                                                                                                                                                                                                                                                                                                                                                                                                                                                                                                                                                                                                                                                                                                                                                                                                                                                                                                                                                                                                                                                                                                                                                                                                                                                                                                                                                                                                                                                    | Zoning:<br><b>R1</b>                                       |                                       |                                                                                                                                                            |  |  |
|                                            |                                                                                                                                                                                                                                                                                                                                                                                                                                                                                                                                                                                                                                                                                                                                                                                                                                                                                                                                                                                                                                                                                                                                                                                                                                                                                                                                                                                                                                                                                                                                                                                                                                                                                                            |                                                            | Remarks                               |                                                                                                                                                            |  |  |
| Pub Rmks:                                  | MASSIVE 22.5X30 FOOT HEATED GARAGE This beautifully renovated raised bungalow offers more than just a home - it's a lifestyle. Situated across from lush greenspace and the Birchwood Trails, this property boasts a prime location with nature at your doorstep. Inside, you'll be greeted by thoughtful details and upgrades that set this home apart. From the upgraded crown moulding to the custom front closet shelving system, every inch of this home has been carefully crafted for both style and functionality. The main level features fresh paint, new flooring, and upgraded lighting, creating a bright and inviting space for everyday living. The renovated kitchen is a chef's dream, with two full-size fridges, plenty of classic white cabinets, and an eat-up breakfast bar perfect for morning coffee or casual meals. Three spacious bedrooms on the main level offer comfort and privacy, while the basement boasts a completely separate LEGAL SUITE, generating \$1600/mth revenue to offset your mortgage payments (and great long time tenants who would love to stay!) Updates abound, including siding, windows, shingles, and more, ensuring peace of mind for years to come. Outside, the large backyard offers space for relaxation and recreation, a large screen in deck, mature trees, a firepit area, and room for a garden. With parking for up to seven vehicles, including a massive 22.5 x 30 Ft heated garage, this home has everything you need and more. Furnishings are negotiable, making it easy to move right in and start enjoying your new space. Don't miss out on this opportunity to own a truly exceptional property - schedule your showing today. |                                                            |                                       |                                                                                                                                                            |  |  |
| Inclusions:<br>Property Listed By:         | Main: 2 fridges, stove, o                                                                                                                                                                                                                                                                                                                                                                                                                                                                                                                                                                                                                                                                                                                                                                                                                                                                                                                                                                                                                                                                                                                                                                                                                                                                                                                                                                                                                                                                                                                                                                                                                                                                                  | dishwasher, microwave, was<br>rowave, washer, dryer, furni |                                       | dow coverings, dining room tv mount, livingroom tv mount, (Basement: fridge,<br>arage heater, garage door opener and remote, garage shelving and cabinets, |  |  |