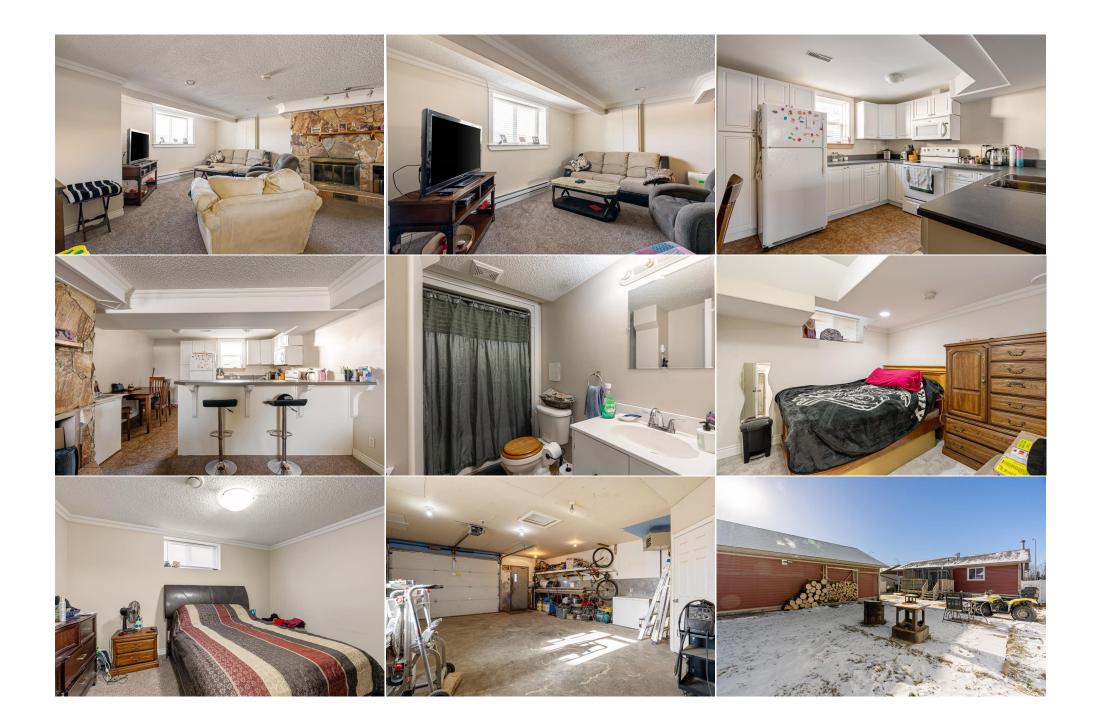

| Bedroom                                    | Basement                                                                                                                                                                                                                                                                                                                                                                                                                                                                                                                                                                                                                                                                                                                                                                                                                                                                                                                                                                                                                                                                                                                                                                                                                                                                                                                                                                                                                                                                                                                                                                                                                                                                                                   | 9`5" x 9`5"                                                | <b>Laundry</b><br>Legal/Tax/Financial | Basement                                                                                                                                                   |  |  |
|--------------------------------------------|------------------------------------------------------------------------------------------------------------------------------------------------------------------------------------------------------------------------------------------------------------------------------------------------------------------------------------------------------------------------------------------------------------------------------------------------------------------------------------------------------------------------------------------------------------------------------------------------------------------------------------------------------------------------------------------------------------------------------------------------------------------------------------------------------------------------------------------------------------------------------------------------------------------------------------------------------------------------------------------------------------------------------------------------------------------------------------------------------------------------------------------------------------------------------------------------------------------------------------------------------------------------------------------------------------------------------------------------------------------------------------------------------------------------------------------------------------------------------------------------------------------------------------------------------------------------------------------------------------------------------------------------------------------------------------------------------------|------------------------------------------------------------|---------------------------------------|------------------------------------------------------------------------------------------------------------------------------------------------------------|--|--|
| Title:<br><b>Fee Simple</b><br>Legal Desc: | 7921223                                                                                                                                                                                                                                                                                                                                                                                                                                                                                                                                                                                                                                                                                                                                                                                                                                                                                                                                                                                                                                                                                                                                                                                                                                                                                                                                                                                                                                                                                                                                                                                                                                                                                                    | Zoning:<br><b>R1</b>                                       |                                       |                                                                                                                                                            |  |  |
|                                            |                                                                                                                                                                                                                                                                                                                                                                                                                                                                                                                                                                                                                                                                                                                                                                                                                                                                                                                                                                                                                                                                                                                                                                                                                                                                                                                                                                                                                                                                                                                                                                                                                                                                                                            |                                                            | Remarks                               |                                                                                                                                                            |  |  |
| Pub Rmks:                                  | MASSIVE 22.5X30 FOOT HEATED GARAGE This beautifully renovated raised bungalow offers more than just a home - it's a lifestyle. Situated across from lush greenspace and the Birchwood Trails, this property boasts a prime location with nature at your doorstep. Inside, you'll be greeted by thoughtful details and upgrades that set this home apart. From the upgraded crown moulding to the custom front closet shelving system, every inch of this home has been carefully crafted for both style and functionality. The main level features fresh paint, new flooring, and upgraded lighting, creating a bright and inviting space for everyday living. The renovated kitchen is a chef's dream, with two full-size fridges, plenty of classic white cabinets, and an eat-up breakfast bar perfect for morning coffee or casual meals. Three spacious bedrooms on the main level offer comfort and privacy, while the basement boasts a completely separate LEGAL SUITE, generating \$1600/mth revenue to offset your mortgage payments (and great long time tenants who would love to stay!) Updates abound, including siding, windows, shingles, and more, ensuring peace of mind for years to come. Outside, the large backyard offers space for relaxation and recreation, a large screen in deck, mature trees, a firepit area, and room for a garden. With parking for up to seven vehicles, including a massive 22.5 x 30 Ft heated garage, this home has everything you need and more. Furnishings are negotiable, making it easy to move right in and start enjoying your new space. Don't miss out on this opportunity to own a truly exceptional property - schedule your showing today. |                                                            |                                       |                                                                                                                                                            |  |  |
| Inclusions:<br>Property Listed By:         | Main: 2 fridges, stove, o                                                                                                                                                                                                                                                                                                                                                                                                                                                                                                                                                                                                                                                                                                                                                                                                                                                                                                                                                                                                                                                                                                                                                                                                                                                                                                                                                                                                                                                                                                                                                                                                                                                                                  | dishwasher, microwave, was<br>rowave, washer, dryer, furni |                                       | dow coverings, dining room tv mount, livingroom tv mount, (Basement: fridge,<br>arage heater, garage door opener and remote, garage shelving and cabinets, |  |  |