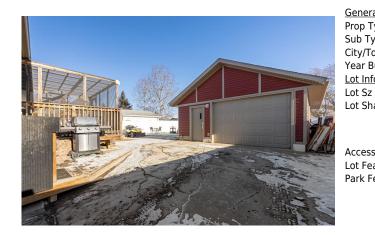

## 399 CORNWALL Drive, Fort McMurray T9K 1G8

| MLS®#:  | A2109368 | Area:   | Thickwood    | Listing          | 02/27/24       | List Price: <b>\$529,900</b> |
|---------|----------|---------|--------------|------------------|----------------|------------------------------|
| Status: | Active   | County: | Wood Buffalo | Date:<br>Change: | -\$20k, 15-May | Association: Fort McMurray   |

| eral Information  | <u>1</u>                         |                    |           | DOM           |           |  |
|-------------------|----------------------------------|--------------------|-----------|---------------|-----------|--|
| Туре:             | Residential                      |                    |           | 79            |           |  |
| Туре:             | Detached                         |                    |           | <u>Layout</u> |           |  |
| Town:             | Fort McMurray                    | Finished Floor Are | <u>ea</u> | Beds:         | 5 (3 2 )  |  |
| Built:            | 1979                             | Abv Sqft:          | 1,205     | Baths:        | 2.5 (2 1) |  |
| <u>nformation</u> |                                  | Low Sqft:          |           | Style:        | Bungalow  |  |
| Sz Ar:            | 7,298 sqft                       | Ttl Sqft:          | 1,205     |               |           |  |
| Shape:            |                                  |                    |           | Parking       |           |  |
|                   |                                  |                    |           | Ttl Park:     | 7         |  |
|                   |                                  |                    |           | Garage Sz:    | 2         |  |
| ess:              |                                  |                    |           | 5             |           |  |
| eat:              | Back Yard, Greenbelt, Landscaped |                    |           |               |           |  |
| Feat:             | Double Garage De                 | tached             |           |               |           |  |

| Bedroom                                    | Basement                                                                                                                                                                                                                                                                                                                                                                                                                                                                                                                                                                                                                                                                                                                                                                                                                                                                                                                                                                                                                                                                                                                                                                                                                                                                                                                                                                                                                                                                                                                                                                                                                                                                                                   | 9`5" x 9`5"                                                | <b>Laundry</b><br>Legal/Tax/Financial | Basement                                                                                                                                                   |  |  |
|--------------------------------------------|------------------------------------------------------------------------------------------------------------------------------------------------------------------------------------------------------------------------------------------------------------------------------------------------------------------------------------------------------------------------------------------------------------------------------------------------------------------------------------------------------------------------------------------------------------------------------------------------------------------------------------------------------------------------------------------------------------------------------------------------------------------------------------------------------------------------------------------------------------------------------------------------------------------------------------------------------------------------------------------------------------------------------------------------------------------------------------------------------------------------------------------------------------------------------------------------------------------------------------------------------------------------------------------------------------------------------------------------------------------------------------------------------------------------------------------------------------------------------------------------------------------------------------------------------------------------------------------------------------------------------------------------------------------------------------------------------------|------------------------------------------------------------|---------------------------------------|------------------------------------------------------------------------------------------------------------------------------------------------------------|--|--|
| Title:<br><b>Fee Simple</b><br>Legal Desc: | 7921223                                                                                                                                                                                                                                                                                                                                                                                                                                                                                                                                                                                                                                                                                                                                                                                                                                                                                                                                                                                                                                                                                                                                                                                                                                                                                                                                                                                                                                                                                                                                                                                                                                                                                                    | Zoning:<br><b>R1</b>                                       |                                       |                                                                                                                                                            |  |  |
|                                            |                                                                                                                                                                                                                                                                                                                                                                                                                                                                                                                                                                                                                                                                                                                                                                                                                                                                                                                                                                                                                                                                                                                                                                                                                                                                                                                                                                                                                                                                                                                                                                                                                                                                                                            |                                                            | Remarks                               |                                                                                                                                                            |  |  |
| Pub Rmks:                                  | MASSIVE 22.5X30 FOOT HEATED GARAGE This beautifully renovated raised bungalow offers more than just a home - it's a lifestyle. Situated across from lush greenspace and the Birchwood Trails, this property boasts a prime location with nature at your doorstep. Inside, you'll be greeted by thoughtful details and upgrades that set this home apart. From the upgraded crown moulding to the custom front closet shelving system, every inch of this home has been carefully crafted for both style and functionality. The main level features fresh paint, new flooring, and upgraded lighting, creating a bright and inviting space for everyday living. The renovated kitchen is a chef's dream, with two full-size fridges, plenty of classic white cabinets, and an eat-up breakfast bar perfect for morning coffee or casual meals. Three spacious bedrooms on the main level offer comfort and privacy, while the basement boasts a completely separate LEGAL SUITE, generating \$1600/mth revenue to offset your mortgage payments (and great long time tenants who would love to stay!) Updates abound, including siding, windows, shingles, and more, ensuring peace of mind for years to come. Outside, the large backyard offers space for relaxation and recreation, a large screen in deck, mature trees, a firepit area, and room for a garden. With parking for up to seven vehicles, including a massive 22.5 x 30 Ft heated garage, this home has everything you need and more. Furnishings are negotiable, making it easy to move right in and start enjoying your new space. Don't miss out on this opportunity to own a truly exceptional property - schedule your showing today. |                                                            |                                       |                                                                                                                                                            |  |  |
| Inclusions:<br>Property Listed By:         | Main: 2 fridges, stove, o                                                                                                                                                                                                                                                                                                                                                                                                                                                                                                                                                                                                                                                                                                                                                                                                                                                                                                                                                                                                                                                                                                                                                                                                                                                                                                                                                                                                                                                                                                                                                                                                                                                                                  | dishwasher, microwave, was<br>rowave, washer, dryer, furni |                                       | dow coverings, dining room tv mount, livingroom tv mount, (Basement: fridge,<br>arage heater, garage door opener and remote, garage shelving and cabinets, |  |  |