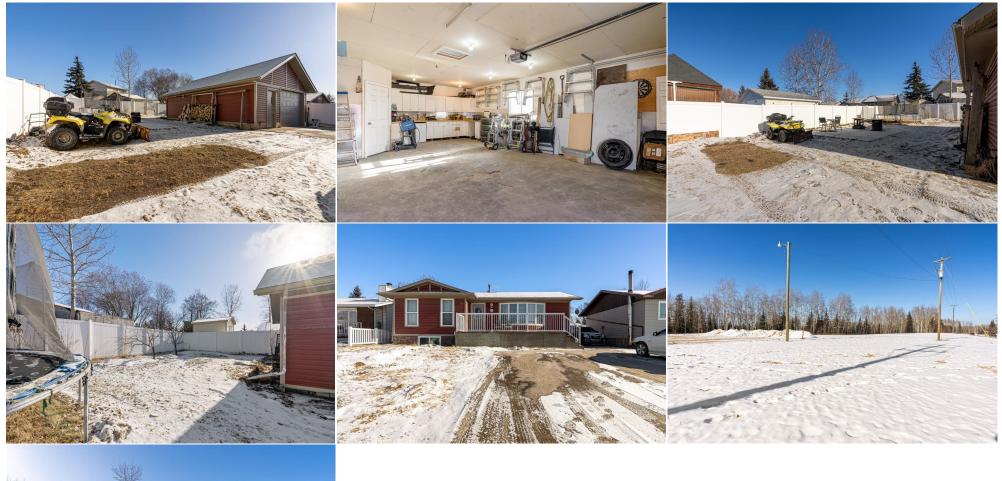

| Bedroom                                    | Basement                                                                                                                                                                                                                                                                                                                                                                                                                                                                                                                                                                                                                                                                                                                                                                                                                                                                                                                                                                                                                                                                                                                                                                                                                                                                                                                                                                                                                                                                                                                                                                                                                                                                                                   | 9`5" x 9`5"                                                | <b>Laundry</b><br>Legal/Tax/Financial | Basement                                                                                                                                                   |  |  |
|--------------------------------------------|------------------------------------------------------------------------------------------------------------------------------------------------------------------------------------------------------------------------------------------------------------------------------------------------------------------------------------------------------------------------------------------------------------------------------------------------------------------------------------------------------------------------------------------------------------------------------------------------------------------------------------------------------------------------------------------------------------------------------------------------------------------------------------------------------------------------------------------------------------------------------------------------------------------------------------------------------------------------------------------------------------------------------------------------------------------------------------------------------------------------------------------------------------------------------------------------------------------------------------------------------------------------------------------------------------------------------------------------------------------------------------------------------------------------------------------------------------------------------------------------------------------------------------------------------------------------------------------------------------------------------------------------------------------------------------------------------------|------------------------------------------------------------|---------------------------------------|------------------------------------------------------------------------------------------------------------------------------------------------------------|--|--|
| Title:<br><b>Fee Simple</b><br>Legal Desc: | 7921223                                                                                                                                                                                                                                                                                                                                                                                                                                                                                                                                                                                                                                                                                                                                                                                                                                                                                                                                                                                                                                                                                                                                                                                                                                                                                                                                                                                                                                                                                                                                                                                                                                                                                                    | Zoning:<br><b>R1</b>                                       |                                       |                                                                                                                                                            |  |  |
|                                            |                                                                                                                                                                                                                                                                                                                                                                                                                                                                                                                                                                                                                                                                                                                                                                                                                                                                                                                                                                                                                                                                                                                                                                                                                                                                                                                                                                                                                                                                                                                                                                                                                                                                                                            |                                                            | Remarks                               |                                                                                                                                                            |  |  |
| Pub Rmks:                                  | MASSIVE 22.5X30 FOOT HEATED GARAGE This beautifully renovated raised bungalow offers more than just a home - it's a lifestyle. Situated across from lush greenspace and the Birchwood Trails, this property boasts a prime location with nature at your doorstep. Inside, you'll be greeted by thoughtful details and upgrades that set this home apart. From the upgraded crown moulding to the custom front closet shelving system, every inch of this home has been carefully crafted for both style and functionality. The main level features fresh paint, new flooring, and upgraded lighting, creating a bright and inviting space for everyday living. The renovated kitchen is a chef's dream, with two full-size fridges, plenty of classic white cabinets, and an eat-up breakfast bar perfect for morning coffee or casual meals. Three spacious bedrooms on the main level offer comfort and privacy, while the basement boasts a completely separate LEGAL SUITE, generating \$1600/mth revenue to offset your mortgage payments (and great long time tenants who would love to stay!) Updates abound, including siding, windows, shingles, and more, ensuring peace of mind for years to come. Outside, the large backyard offers space for relaxation and recreation, a large screen in deck, mature trees, a firepit area, and room for a garden. With parking for up to seven vehicles, including a massive 22.5 x 30 Ft heated garage, this home has everything you need and more. Furnishings are negotiable, making it easy to move right in and start enjoying your new space. Don't miss out on this opportunity to own a truly exceptional property - schedule your showing today. |                                                            |                                       |                                                                                                                                                            |  |  |
| Inclusions:<br>Property Listed By:         | Main: 2 fridges, stove, o                                                                                                                                                                                                                                                                                                                                                                                                                                                                                                                                                                                                                                                                                                                                                                                                                                                                                                                                                                                                                                                                                                                                                                                                                                                                                                                                                                                                                                                                                                                                                                                                                                                                                  | dishwasher, microwave, was<br>rowave, washer, dryer, furni |                                       | dow coverings, dining room tv mount, livingroom tv mount, (Basement: fridge,<br>arage heater, garage door opener and remote, garage shelving and cabinets, |  |  |