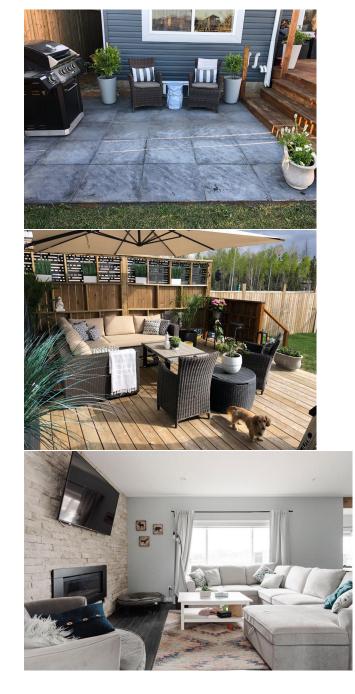

| Bedroom<br>Game Room      | Basement<br>Basement                                                                                                                                                                                       | 10`8" x 9`11"<br>10`10" x 12`8"                                                                                                                                                                                                                                                                                                                                                                                                                                                                                                                                                                                                                                                                                                                                                                                                                                                                                                                                                                                                                                                                                                                                                                                                                                                                                                                                                                                                                                                                                                                                                                                                                                                                                                                                                                                                                                                                                                                                           | Kitchen             | Main | 9`11" x 5`4" |  |  |  |  |
|---------------------------|------------------------------------------------------------------------------------------------------------------------------------------------------------------------------------------------------------|---------------------------------------------------------------------------------------------------------------------------------------------------------------------------------------------------------------------------------------------------------------------------------------------------------------------------------------------------------------------------------------------------------------------------------------------------------------------------------------------------------------------------------------------------------------------------------------------------------------------------------------------------------------------------------------------------------------------------------------------------------------------------------------------------------------------------------------------------------------------------------------------------------------------------------------------------------------------------------------------------------------------------------------------------------------------------------------------------------------------------------------------------------------------------------------------------------------------------------------------------------------------------------------------------------------------------------------------------------------------------------------------------------------------------------------------------------------------------------------------------------------------------------------------------------------------------------------------------------------------------------------------------------------------------------------------------------------------------------------------------------------------------------------------------------------------------------------------------------------------------------------------------------------------------------------------------------------------------|---------------------|------|--------------|--|--|--|--|
| Game Room                 | Dasement                                                                                                                                                                                                   | 10 10 x 12 8                                                                                                                                                                                                                                                                                                                                                                                                                                                                                                                                                                                                                                                                                                                                                                                                                                                                                                                                                                                                                                                                                                                                                                                                                                                                                                                                                                                                                                                                                                                                                                                                                                                                                                                                                                                                                                                                                                                                                              | Legal/Tax/Financial |      |              |  |  |  |  |
| Title:                    |                                                                                                                                                                                                            | Zoning:                                                                                                                                                                                                                                                                                                                                                                                                                                                                                                                                                                                                                                                                                                                                                                                                                                                                                                                                                                                                                                                                                                                                                                                                                                                                                                                                                                                                                                                                                                                                                                                                                                                                                                                                                                                                                                                                                                                                                                   |                     |      |              |  |  |  |  |
| Fee Simple<br>Legal Desc: | 1220270                                                                                                                                                                                                    | ND                                                                                                                                                                                                                                                                                                                                                                                                                                                                                                                                                                                                                                                                                                                                                                                                                                                                                                                                                                                                                                                                                                                                                                                                                                                                                                                                                                                                                                                                                                                                                                                                                                                                                                                                                                                                                                                                                                                                                                        |                     |      |              |  |  |  |  |
|                           |                                                                                                                                                                                                            |                                                                                                                                                                                                                                                                                                                                                                                                                                                                                                                                                                                                                                                                                                                                                                                                                                                                                                                                                                                                                                                                                                                                                                                                                                                                                                                                                                                                                                                                                                                                                                                                                                                                                                                                                                                                                                                                                                                                                                           | Remarks             |      |              |  |  |  |  |
| Pub Rmks:                 | home sits in the beau<br>with ceramic tile floor<br>kitchen is complete w<br>appliances, corner pa<br>with beautiful stone f<br>family. The spacious r<br>jetted tub and a large<br>laminate floors, recre | acking on to Green space! Bonus Room! Walking Distance from Elsie Yanick Catholic School & Dave McNeilly Public School. This 1823 sq ft, 5 bed, 3 bath, 2 storey<br>ome sits in the beautiful new and growing community of Parsons Creek. Custom built in 2013, this elegantly designed home features a large and bright entryway<br>with ceramic tile floors. The main level of this immaculately kept home features laminate floors as well as an open concept kitchen and living area. The chef's style<br>itchen is complete with gleaming white quartz countertops, two tonne cabinetry with soft close drawers, centre island with eat up breakfast bar, stainless steel<br>ppliances, corner pantry, and a bright & open dining area! The bright and cozy living room is finished with large windows, laminate floors, custom gas fireplace<br><i>i</i> th beautiful stone feature wall! The upper level of this home features an 15'11" x 11'5 BONUS ROOM that makes for a perfect spot to enjoy movie night with the<br>amily. The spacious master bedroom is complete with large windows, walk in closet, and boasts 4 piece ensuite bath. The ensuite bath is complete with dual sinks,<br>atted tub and a large stand up shower! Enjoy side entry access that leads down to a fully developed legal basement suite that has been finished with 2 bedrooms,<br>aminate floors, recreation games room and a functional kitchen with stainless steel appliances. Send the kids outdoors to the fully fenced and landscaped backyard<br>hat has been finished with a beautiful deck and provides quick access to the walking trails and green space! If that is not enough this home has been upgraded,<br>//C and forced air heating in the garage! Call now to schedule your private viewing!<br>ridge, Stove, Dishwasher, washer, dryer, microwave. A/C, garage heater, garage controls, window coverings. Basement: fridge, stove, dishwasher, washer, dryer. |                     |      |              |  |  |  |  |