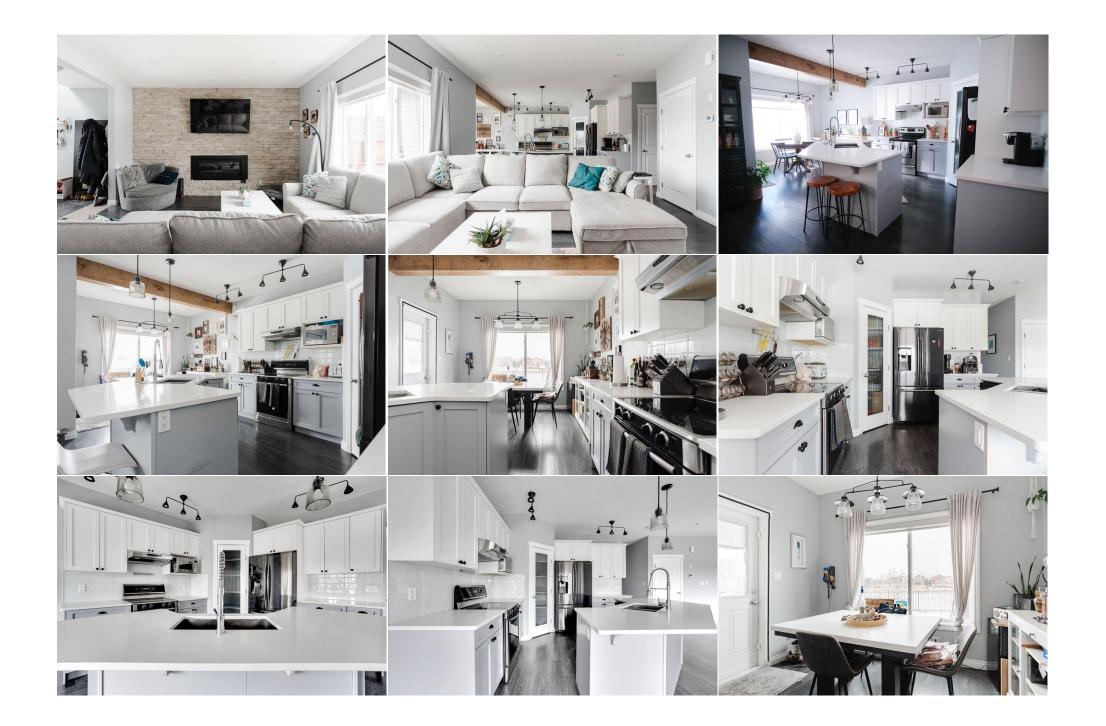

| Bedroom<br>Game Room      | Basement<br>Basement                                                                                                                                                                                       | 10`8" x 9`11"<br>10`10" x 12`8"                                                                                                                                                                                                                                                                                                                                                                                                                                                                                                                                                                                                                                                                                                                                                                                                                                                                                                                                                                                                                                                                                                                                                                                                                                                                                                                                                                                                                                                                                                                                                                                                                                                                                                                                                                                                                                                                                                                                           | Kitchen             | Main | 9`11" x 5`4" |  |  |  |  |
|---------------------------|------------------------------------------------------------------------------------------------------------------------------------------------------------------------------------------------------------|---------------------------------------------------------------------------------------------------------------------------------------------------------------------------------------------------------------------------------------------------------------------------------------------------------------------------------------------------------------------------------------------------------------------------------------------------------------------------------------------------------------------------------------------------------------------------------------------------------------------------------------------------------------------------------------------------------------------------------------------------------------------------------------------------------------------------------------------------------------------------------------------------------------------------------------------------------------------------------------------------------------------------------------------------------------------------------------------------------------------------------------------------------------------------------------------------------------------------------------------------------------------------------------------------------------------------------------------------------------------------------------------------------------------------------------------------------------------------------------------------------------------------------------------------------------------------------------------------------------------------------------------------------------------------------------------------------------------------------------------------------------------------------------------------------------------------------------------------------------------------------------------------------------------------------------------------------------------------|---------------------|------|--------------|--|--|--|--|
| Game Room                 | Dasement                                                                                                                                                                                                   | 10 10 x 12 8                                                                                                                                                                                                                                                                                                                                                                                                                                                                                                                                                                                                                                                                                                                                                                                                                                                                                                                                                                                                                                                                                                                                                                                                                                                                                                                                                                                                                                                                                                                                                                                                                                                                                                                                                                                                                                                                                                                                                              | Legal/Tax/Financial |      |              |  |  |  |  |
| Title:                    |                                                                                                                                                                                                            | Zoning:                                                                                                                                                                                                                                                                                                                                                                                                                                                                                                                                                                                                                                                                                                                                                                                                                                                                                                                                                                                                                                                                                                                                                                                                                                                                                                                                                                                                                                                                                                                                                                                                                                                                                                                                                                                                                                                                                                                                                                   |                     |      |              |  |  |  |  |
| Fee Simple<br>Legal Desc: | 1220270                                                                                                                                                                                                    | ND                                                                                                                                                                                                                                                                                                                                                                                                                                                                                                                                                                                                                                                                                                                                                                                                                                                                                                                                                                                                                                                                                                                                                                                                                                                                                                                                                                                                                                                                                                                                                                                                                                                                                                                                                                                                                                                                                                                                                                        |                     |      |              |  |  |  |  |
|                           |                                                                                                                                                                                                            |                                                                                                                                                                                                                                                                                                                                                                                                                                                                                                                                                                                                                                                                                                                                                                                                                                                                                                                                                                                                                                                                                                                                                                                                                                                                                                                                                                                                                                                                                                                                                                                                                                                                                                                                                                                                                                                                                                                                                                           | Remarks             |      |              |  |  |  |  |
| Pub Rmks:                 | home sits in the beau<br>with ceramic tile floor<br>kitchen is complete w<br>appliances, corner pa<br>with beautiful stone f<br>family. The spacious r<br>jetted tub and a large<br>laminate floors, recre | acking on to Green space! Bonus Room! Walking Distance from Elsie Yanick Catholic School & Dave McNeilly Public School. This 1823 sq ft, 5 bed, 3 bath, 2 storey<br>ome sits in the beautiful new and growing community of Parsons Creek. Custom built in 2013, this elegantly designed home features a large and bright entryway<br>with ceramic tile floors. The main level of this immaculately kept home features laminate floors as well as an open concept kitchen and living area. The chef's style<br>itchen is complete with gleaming white quartz countertops, two tonne cabinetry with soft close drawers, centre island with eat up breakfast bar, stainless steel<br>ppliances, corner pantry, and a bright & open dining area! The bright and cozy living room is finished with large windows, laminate floors, custom gas fireplace<br><i>i</i> th beautiful stone feature wall! The upper level of this home features an 15'11" x 11'5 BONUS ROOM that makes for a perfect spot to enjoy movie night with the<br>amily. The spacious master bedroom is complete with large windows, walk in closet, and boasts 4 piece ensuite bath. The ensuite bath is complete with dual sinks,<br>atted tub and a large stand up shower! Enjoy side entry access that leads down to a fully developed legal basement suite that has been finished with 2 bedrooms,<br>aminate floors, recreation games room and a functional kitchen with stainless steel appliances. Send the kids outdoors to the fully fenced and landscaped backyard<br>hat has been finished with a beautiful deck and provides quick access to the walking trails and green space! If that is not enough this home has been upgraded,<br>//C and forced air heating in the garage! Call now to schedule your private viewing!<br>ridge, Stove, Dishwasher, washer, dryer, microwave. A/C, garage heater, garage controls, window coverings. Basement: fridge, stove, dishwasher, washer, dryer. |                     |      |              |  |  |  |  |