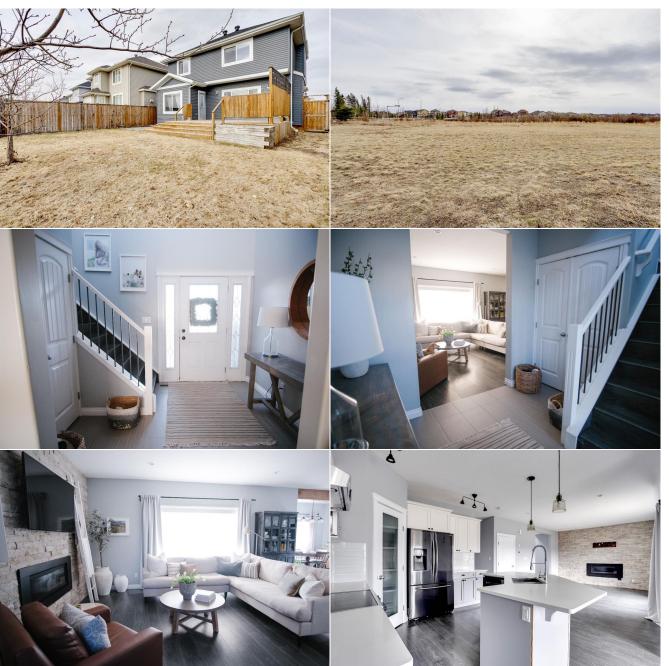

| Bedroom<br>Game Room      | Basement<br>Basement                                                                                                                                                                                       | 10`8" x 9`11"<br>10`10" x 12`8"                                                                                                                                                                                                                                                                                                                                                                                                                                                                                                                                                                                                                                                                                                                                                                                                                                                                                                                                                                                                                                                                                                                                                                                                                                                                                                                                                                                                                                                                                                                                                                                                                                                                                                                                                                                                                                                                                                                                           | Kitchen             | Main | 9`11" x 5`4" |  |  |  |  |
|---------------------------|------------------------------------------------------------------------------------------------------------------------------------------------------------------------------------------------------------|---------------------------------------------------------------------------------------------------------------------------------------------------------------------------------------------------------------------------------------------------------------------------------------------------------------------------------------------------------------------------------------------------------------------------------------------------------------------------------------------------------------------------------------------------------------------------------------------------------------------------------------------------------------------------------------------------------------------------------------------------------------------------------------------------------------------------------------------------------------------------------------------------------------------------------------------------------------------------------------------------------------------------------------------------------------------------------------------------------------------------------------------------------------------------------------------------------------------------------------------------------------------------------------------------------------------------------------------------------------------------------------------------------------------------------------------------------------------------------------------------------------------------------------------------------------------------------------------------------------------------------------------------------------------------------------------------------------------------------------------------------------------------------------------------------------------------------------------------------------------------------------------------------------------------------------------------------------------------|---------------------|------|--------------|--|--|--|--|
| Game Room                 | Dasement                                                                                                                                                                                                   | 10 10 x 12 8                                                                                                                                                                                                                                                                                                                                                                                                                                                                                                                                                                                                                                                                                                                                                                                                                                                                                                                                                                                                                                                                                                                                                                                                                                                                                                                                                                                                                                                                                                                                                                                                                                                                                                                                                                                                                                                                                                                                                              | Legal/Tax/Financial |      |              |  |  |  |  |
| Title:                    |                                                                                                                                                                                                            | Zoning:                                                                                                                                                                                                                                                                                                                                                                                                                                                                                                                                                                                                                                                                                                                                                                                                                                                                                                                                                                                                                                                                                                                                                                                                                                                                                                                                                                                                                                                                                                                                                                                                                                                                                                                                                                                                                                                                                                                                                                   |                     |      |              |  |  |  |  |
| Fee Simple<br>Legal Desc: | 1220270                                                                                                                                                                                                    | ND                                                                                                                                                                                                                                                                                                                                                                                                                                                                                                                                                                                                                                                                                                                                                                                                                                                                                                                                                                                                                                                                                                                                                                                                                                                                                                                                                                                                                                                                                                                                                                                                                                                                                                                                                                                                                                                                                                                                                                        |                     |      |              |  |  |  |  |
|                           |                                                                                                                                                                                                            |                                                                                                                                                                                                                                                                                                                                                                                                                                                                                                                                                                                                                                                                                                                                                                                                                                                                                                                                                                                                                                                                                                                                                                                                                                                                                                                                                                                                                                                                                                                                                                                                                                                                                                                                                                                                                                                                                                                                                                           | Remarks             |      |              |  |  |  |  |
| Pub Rmks:                 | home sits in the beau<br>with ceramic tile floor<br>kitchen is complete w<br>appliances, corner pa<br>with beautiful stone f<br>family. The spacious r<br>jetted tub and a large<br>laminate floors, recre | acking on to Green space! Bonus Room! Walking Distance from Elsie Yanick Catholic School & Dave McNeilly Public School. This 1823 sq ft, 5 bed, 3 bath, 2 storey<br>ome sits in the beautiful new and growing community of Parsons Creek. Custom built in 2013, this elegantly designed home features a large and bright entryway<br>with ceramic tile floors. The main level of this immaculately kept home features laminate floors as well as an open concept kitchen and living area. The chef's style<br>itchen is complete with gleaming white quartz countertops, two tonne cabinetry with soft close drawers, centre island with eat up breakfast bar, stainless steel<br>ppliances, corner pantry, and a bright & open dining area! The bright and cozy living room is finished with large windows, laminate floors, custom gas fireplace<br><i>i</i> th beautiful stone feature wall! The upper level of this home features an 15'11" x 11'5 BONUS ROOM that makes for a perfect spot to enjoy movie night with the<br>amily. The spacious master bedroom is complete with large windows, walk in closet, and boasts 4 piece ensuite bath. The ensuite bath is complete with dual sinks,<br>atted tub and a large stand up shower! Enjoy side entry access that leads down to a fully developed legal basement suite that has been finished with 2 bedrooms,<br>aminate floors, recreation games room and a functional kitchen with stainless steel appliances. Send the kids outdoors to the fully fenced and landscaped backyard<br>hat has been finished with a beautiful deck and provides quick access to the walking trails and green space! If that is not enough this home has been upgraded,<br>//C and forced air heating in the garage! Call now to schedule your private viewing!<br>ridge, Stove, Dishwasher, washer, dryer, microwave. A/C, garage heater, garage controls, window coverings. Basement: fridge, stove, dishwasher, washer, dryer. |                     |      |              |  |  |  |  |