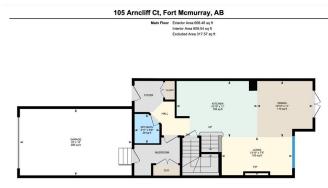

| eral Information |                    |                      |                    | DOM           |           |
|------------------|--------------------|----------------------|--------------------|---------------|-----------|
| Туре:            | Residential        |                      |                    | 87            |           |
| Гуре:            | Detached           |                      |                    | <u>Layout</u> |           |
| Town:            | Fort McMurray      | Finished Floor Area  | <u>a</u>           | Beds:         | 3 (3 )    |
| Built:           | 2018               | Abv Sqft:            | 1,446              | Baths:        | 2.5 (2 1) |
| nformation       |                    | Low Sqft:            |                    | Style:        | 2 Storey  |
| z Ar:            | 2,500 sqft         | Ttl Sqft:            | 1,446              |               |           |
| hape:            |                    |                      |                    | Parking       |           |
|                  |                    |                      |                    | Ttl Park:     | 3         |
|                  |                    |                      |                    | Garage Sz:    | 1         |
| SS:              |                    |                      |                    | -             |           |
| eat:             | Back Yard,City Lot | t,Cul-De-Sac,Lawn,In | terior Lot,Landsca | ped           |           |

Driveway,Heated Garage,Single Garage Attached

Utilities and Features

| Roof:<br>Heating:<br>Sewer:                                           | Asphalt Shingle<br>Forced Air,Natural Gas                                                                  |                                                                                            | Construction:<br>Vinyl Siding,Wood Frame<br>Flooring:                                                     | Vinyl Siding,Wood Frame<br>Flooring:<br>Carpet,Vinyl Plank<br>Water Source:<br>Fnd/Bsmt:<br>Poured Concrete |                                                                                                 |  |  |  |
|-----------------------------------------------------------------------|------------------------------------------------------------------------------------------------------------|--------------------------------------------------------------------------------------------|-----------------------------------------------------------------------------------------------------------|-------------------------------------------------------------------------------------------------------------|-------------------------------------------------------------------------------------------------|--|--|--|
| Ext Feat:<br>Kitchen Appl:                                            | Other<br>Central Air Condition                                                                             | er,Dishwasher,Electric Stove,Microv                                                        | Carpet, Vinyl Plank<br>Water Source:<br>Fnd/Bsmt:<br>Poured Concrete                                      |                                                                                                             |                                                                                                 |  |  |  |
| Int Feat:<br>Utilities:                                               | Breakfast Bar,Closet Organizers,Open Floorplan,See Remarks,Sump Pump(s),Walk-In Closet(s) Room Information |                                                                                            |                                                                                                           |                                                                                                             |                                                                                                 |  |  |  |
| Room<br>2pc Bathroom<br>Kitchen<br>4pc Bathroom<br>Bedroom<br>Laundry | Main                                                                                                       | Dimensions<br>5`9" x 4`11"<br>11`0" x 15`10"<br>7`4" x 5`0"<br>9`7" x 12`0"<br>7`0" x 5`9" | Room<br>Dining Room<br>Living Room<br>4pc Bathroom<br>Bedroom<br>Bedroom - Primary<br>Legal/Tax/Financial | <u>Level</u><br>Main<br>Main<br>Second<br>Second<br>Second                                                  | Dimensions<br>11`0" x 10`10"<br>7`5" x 13`10"<br>8`9" x 12`10"<br>8`9" x 12`1"<br>9`7" x 14`10" |  |  |  |