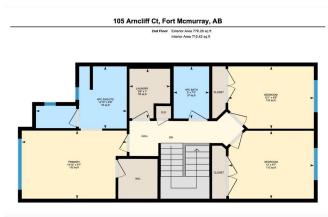

| eral Information |                    |                      |                    | DOM           |           |
|------------------|--------------------|----------------------|--------------------|---------------|-----------|
| Туре:            | Residential        |                      |                    | 87            |           |
| Гуре:            | Detached           |                      |                    | <u>Layout</u> |           |
| Town:            | Fort McMurray      | Finished Floor Area  | <u>a</u>           | Beds:         | 3 (3 )    |
| Built:           | 2018               | Abv Sqft:            | 1,446              | Baths:        | 2.5 (2 1) |
| nformation       |                    | Low Sqft:            |                    | Style:        | 2 Storey  |
| z Ar:            | 2,500 sqft         | Ttl Sqft:            | 1,446              |               |           |
| hape:            |                    |                      |                    | Parking       |           |
|                  |                    |                      |                    | Ttl Park:     | 3         |
|                  |                    |                      |                    | Garage Sz:    | 1         |
| SS:              |                    |                      |                    | -             |           |
| eat:             | Back Yard,City Lot | t,Cul-De-Sac,Lawn,In | terior Lot,Landsca | ped           |           |

Driveway,Heated Garage,Single Garage Attached

Utilities and Features

| Roof:<br>Heating:<br>Sewer:                                           | Asphalt Shingle<br>Forced Air,Natural Gas                                                                  |                                                                                            | Construction:<br>Vinyl Siding,Wood Frame<br>Flooring:                                                     | Vinyl Siding,Wood Frame<br>Flooring:<br>Carpet,Vinyl Plank<br>Water Source:<br>Fnd/Bsmt:<br>Poured Concrete |                                                                                                 |  |  |  |
|-----------------------------------------------------------------------|------------------------------------------------------------------------------------------------------------|--------------------------------------------------------------------------------------------|-----------------------------------------------------------------------------------------------------------|-------------------------------------------------------------------------------------------------------------|-------------------------------------------------------------------------------------------------|--|--|--|
| Ext Feat:<br>Kitchen Appl:                                            | Other<br>Central Air Condition                                                                             | er,Dishwasher,Electric Stove,Microv                                                        | Carpet, Vinyl Plank<br>Water Source:<br>Fnd/Bsmt:<br>Poured Concrete                                      |                                                                                                             |                                                                                                 |  |  |  |
| Int Feat:<br>Utilities:                                               | Breakfast Bar,Closet Organizers,Open Floorplan,See Remarks,Sump Pump(s),Walk-In Closet(s) Room Information |                                                                                            |                                                                                                           |                                                                                                             |                                                                                                 |  |  |  |
| Room<br>2pc Bathroom<br>Kitchen<br>4pc Bathroom<br>Bedroom<br>Laundry | Main                                                                                                       | Dimensions<br>5`9" x 4`11"<br>11`0" x 15`10"<br>7`4" x 5`0"<br>9`7" x 12`0"<br>7`0" x 5`9" | Room<br>Dining Room<br>Living Room<br>4pc Bathroom<br>Bedroom<br>Bedroom - Primary<br>Legal/Tax/Financial | <u>Level</u><br>Main<br>Main<br>Second<br>Second<br>Second                                                  | Dimensions<br>11`0" x 10`10"<br>7`5" x 13`10"<br>8`9" x 12`10"<br>8`9" x 12`1"<br>9`7" x 14`10" |  |  |  |