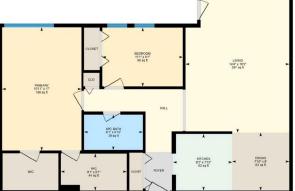

Utilities and Features

| Roof:<br>Heating:<br>Sewer:<br>Ext Feat:<br>Kitchen Appl:<br>Int Feat:<br>Utilities: | Asphalt Shingle<br>Baseboard<br>Balcony |       | r,Microwave,Stove(s),Window Coverin | Flooring:<br>Carpet,Linoleum<br>Water Source:<br>Fnd/Bsmt:<br>Poured Concrete | Vinyl Siding,Wood Frame<br>Flooring:<br>Carpet,Linoleum<br>Water Source:<br>Fnd/Bsmt:<br>Poured Concrete |              |  |
|--------------------------------------------------------------------------------------|-----------------------------------------|-------|-------------------------------------|-------------------------------------------------------------------------------|----------------------------------------------------------------------------------------------------------|--------------|--|
|                                                                                      |                                         |       |                                     | Room Information                                                              |                                                                                                          |              |  |
| Room                                                                                 |                                         | Level | Dimensions                          | Room                                                                          | Level                                                                                                    | Dimensions   |  |
| Kitchen                                                                              |                                         | Main  | 7`10" x 8`2"                        | Dining Room                                                                   | Main                                                                                                     | 8`0" x 7`10" |  |
| Living Room                                                                          |                                         | Main  | 19`5" x 14`4"                       | Bedroom                                                                       | Main                                                                                                     | 8`1" x 11`1" |  |
| Bedroom - Primary<br>4pc Bathroom                                                    |                                         | Main  | 17`0" x 10`11"                      | Walk-In Closet                                                                | Main                                                                                                     | 5`1" x 9`1"  |  |
|                                                                                      |                                         | Main  | 4`10" x 8`1"                        |                                                                               |                                                                                                          |              |  |
|                                                                                      |                                         |       |                                     | Legal/Tax/Financial                                                           |                                                                                                          |              |  |
| Condo Fee:                                                                           |                                         |       | Title:                              |                                                                               | Zoning:                                                                                                  |              |  |