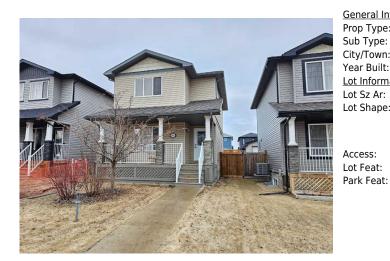

## 285 SANDSTONE Lane, Fort McMurray T9K0T1

| MLS®#:  | A2108003 | Area:   | Stonecreek   | Listing<br>Date: | 02/15/24 | List Price: <b>\$399,900</b> |
|---------|----------|---------|--------------|------------------|----------|------------------------------|
| Status: | Active   | County: | Wood Buffalo | Change:          | None     | Association: Fort McMurray   |

| <u>Information</u> |                                   |           |       | DOM           |           |
|--------------------|-----------------------------------|-----------|-------|---------------|-----------|
| e:                 | Residential                       |           |       | 87            |           |
| 2:                 | Detached                          |           |       | <u>Layout</u> |           |
| n:                 | Fort McMurray Finished Floor Area |           | Beds: | 5 (3 2 )      |           |
| t:                 | 2009                              | Abv Sqft: | 1,335 | Baths:        | 3.5 (3 1) |
| <u>mation</u>      |                                   | Low Sqft: |       | Style:        | 2 Storey  |
| :                  | 3,509 sqft                        | Ttl Sqft: | 1,335 |               |           |
| e:                 |                                   |           |       | Parking       |           |
|                    |                                   |           |       | Ttl Park:     | 2         |
|                    |                                   |           |       | Garage Sz:    |           |
|                    |                                   |           |       |               |           |
|                    |                                   | aped      |       |               |           |
| t:                 | Back Yard,Landsca<br>Off Street   | aped      |       |               |           |