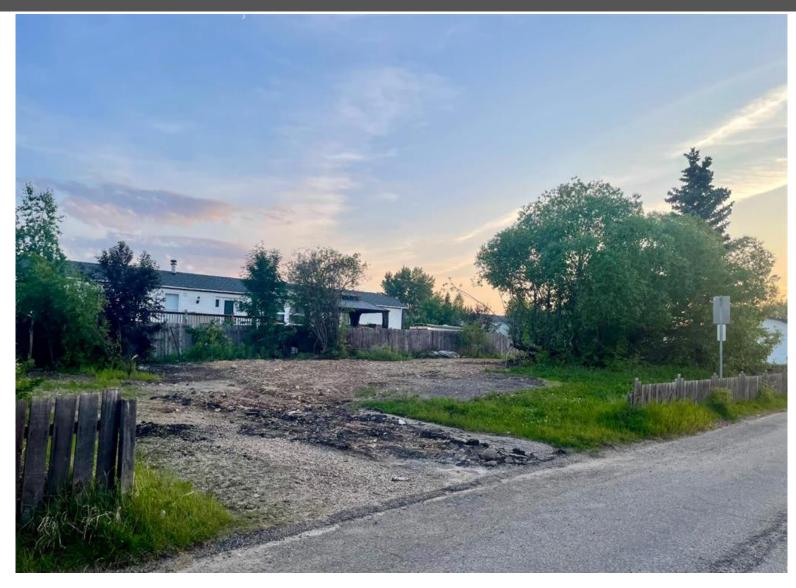

Pub Rmks:

Vacant CORNER LOT for sale in Cartier Park - Timberlea! Nicely treed, with easy access, and partially fenced. Lots of potential for a garage with your future mobile

Inclusions: Property Listed By: home. Provides tons of parking being on the corner. Perfectly located within walking distance of Syncrude athletic park and transit. Condo fees of \$270.00 include water and sewer, as well as street maintenance, snow removal, and common area maintenance. This lot is just waiting for your ideas! Vacant Land As-Is, Where-Is EXP REALTY