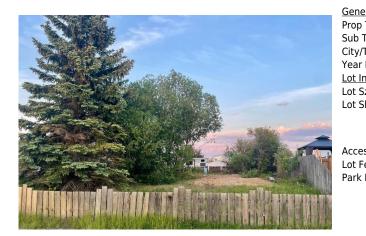

Pub Rmks:

Vacant CORNER LOT for sale in Cartier Park - Timberlea! Nicely treed, with easy access, and partially fenced. Lots of potential for a garage with your future mobile

Inclusions: Property Listed By: home. Provides tons of parking being on the corner. Perfectly located within walking distance of Syncrude athletic park and transit. Condo fees of \$270.00 include water and sewer, as well as street maintenance, snow removal, and common area maintenance. This lot is just waiting for your ideas! Vacant Land As-Is, Where-Is EXP REALTY