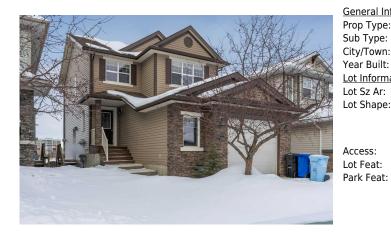

## 346 GROSBEAK Way, Fort McMurray T9K 0L8

| MLS®#:  | A2107055 | Area:   | Eagle Ridge  | Listing          | 02/08/24       | List Price: <b>\$504,900</b> |
|---------|----------|---------|--------------|------------------|----------------|------------------------------|
| Status: | Active   | County: | Wood Buffalo | Date:<br>Change: | -\$10k, 02-May | Association: Fort McMurray   |

| eral Information |                                                                  |                   |           | DOM           |           |  |
|------------------|------------------------------------------------------------------|-------------------|-----------|---------------|-----------|--|
| о Туре:          | Residential                                                      |                   |           | 89            |           |  |
| Type:            | Detached                                                         |                   |           | <u>Layout</u> |           |  |
| /Town:           | Fort McMurray                                                    | Finished Floor Ar | <u>ea</u> | Beds:         | 5 (3 2 )  |  |
| r Built:         | 2008                                                             | Abv Sqft:         | 1,572     | Baths:        | 3.5 (3 1) |  |
| Information      |                                                                  | Low Sqft:         |           | Style:        | 2 Storey  |  |
| Sz Ar:           | 3,893 sqft                                                       | Ttl Sqft:         | 1,572     |               |           |  |
| Shape:           |                                                                  |                   |           | Parking       |           |  |
|                  |                                                                  |                   |           | Ttl Park:     | 3         |  |
|                  |                                                                  |                   |           | Garage Sz:    | 1         |  |
| ess:             |                                                                  |                   |           |               |           |  |
| Feat:            | Back Yard,Low Maintenance Landscape,No Neighbours Behind,Private |                   |           |               |           |  |

| Bedroom<br>Bedroom                              | Basement<br>Basement                                                                                                                                                                                                                                                                                                                                                                                                                                                                                                                                                                                                                                                                                                                                                                                                                                                                                                                                                                                                                                                                                                                                                                                                                                                                                                                                                                                                                                                                                                                                                                                                                                                                                                                                                                                                                                                                                                                                                                                                                                                                                                  | 12`5" x 9`3"<br>10`3" x 11`6" | 4pc Bathroom        | Basement | 5`1" x 7`9" |  |
|-------------------------------------------------|-----------------------------------------------------------------------------------------------------------------------------------------------------------------------------------------------------------------------------------------------------------------------------------------------------------------------------------------------------------------------------------------------------------------------------------------------------------------------------------------------------------------------------------------------------------------------------------------------------------------------------------------------------------------------------------------------------------------------------------------------------------------------------------------------------------------------------------------------------------------------------------------------------------------------------------------------------------------------------------------------------------------------------------------------------------------------------------------------------------------------------------------------------------------------------------------------------------------------------------------------------------------------------------------------------------------------------------------------------------------------------------------------------------------------------------------------------------------------------------------------------------------------------------------------------------------------------------------------------------------------------------------------------------------------------------------------------------------------------------------------------------------------------------------------------------------------------------------------------------------------------------------------------------------------------------------------------------------------------------------------------------------------------------------------------------------------------------------------------------------------|-------------------------------|---------------------|----------|-------------|--|
| Beuroom                                         | basement                                                                                                                                                                                                                                                                                                                                                                                                                                                                                                                                                                                                                                                                                                                                                                                                                                                                                                                                                                                                                                                                                                                                                                                                                                                                                                                                                                                                                                                                                                                                                                                                                                                                                                                                                                                                                                                                                                                                                                                                                                                                                                              | 10 5 X 11 0                   | Legal/Tax/Financial |          |             |  |
| Title:<br>Fee Simple                            |                                                                                                                                                                                                                                                                                                                                                                                                                                                                                                                                                                                                                                                                                                                                                                                                                                                                                                                                                                                                                                                                                                                                                                                                                                                                                                                                                                                                                                                                                                                                                                                                                                                                                                                                                                                                                                                                                                                                                                                                                                                                                                                       | Zoning:<br><b>R1S</b>         |                     |          |             |  |
| Legal Desc:                                     | 0725263                                                                                                                                                                                                                                                                                                                                                                                                                                                                                                                                                                                                                                                                                                                                                                                                                                                                                                                                                                                                                                                                                                                                                                                                                                                                                                                                                                                                                                                                                                                                                                                                                                                                                                                                                                                                                                                                                                                                                                                                                                                                                                               | K15                           |                     |          |             |  |
| -                                               |                                                                                                                                                                                                                                                                                                                                                                                                                                                                                                                                                                                                                                                                                                                                                                                                                                                                                                                                                                                                                                                                                                                                                                                                                                                                                                                                                                                                                                                                                                                                                                                                                                                                                                                                                                                                                                                                                                                                                                                                                                                                                                                       |                               | Remarks             |          |             |  |
| Pub Rmks:<br>Inclusions:<br>Property Listed By: | INCREDIBLE VIEWS OF RIVER VALLEY, A WALK-OUT BASEMENT, AND ATTACHED GARAGE! If being situated in a prime location is a priority, then this home is the perfect fit for you. Nestled in the heart of Eagle Ridge, you'll be within walking distance to a variety of conveniences, including shopping, restaurants, amenities, trails, transit, parks, and elementary schools. One of the most appealing aspects of this location is the breathtaking panoramic views of the River valley and Athabasca River that can be enjoyed from every level of the home. As you step into the foyer, you'll be led to an oversized living room, large windows, and a garden door that opens to your upper deck. This inviting space also features a lovely-tiled gas fireplace, making it the perfect spot to entertain family and friends for years to come. With high ceilings throughout the main level, the living area feels airy and bright. The kitchen offers ample storage with tons of cabinets, stainless steel appliances, an eat-up breakfast bar, and a huge corner pantry. You'll also find a guest bathroom and laundry room conveniently located on the main floor. Upstairs, there are three bedrooms and a bonus room that can be used as a home office area or playroom for kids. The master bedroom includes a walk-in closet and a full ensuite bathroom. The fully finished walk-out basement with a separate entrance that can be a MORTGAGE HELPER. The basement comes equipped with a kitchenette, a living room, two bedrooms, a full bathroom, and separate laundry facilities. This basement is super bright as it is a walk-out basement and features its own private patio. This home offers a great-sized yard and an attached garage with direct access to the home. *Using virtual reality visuals featuring furniture (unattached goods) to showcase potential home interior designs.* Call for your private tour today!<br>Refrigerator, over-range microwave, dishwasher, stove, 2x washers, 2x dryers, microwave, all window coverings, garage opener, central air conditioner. EXP REALTY |                               |                     |          |             |  |