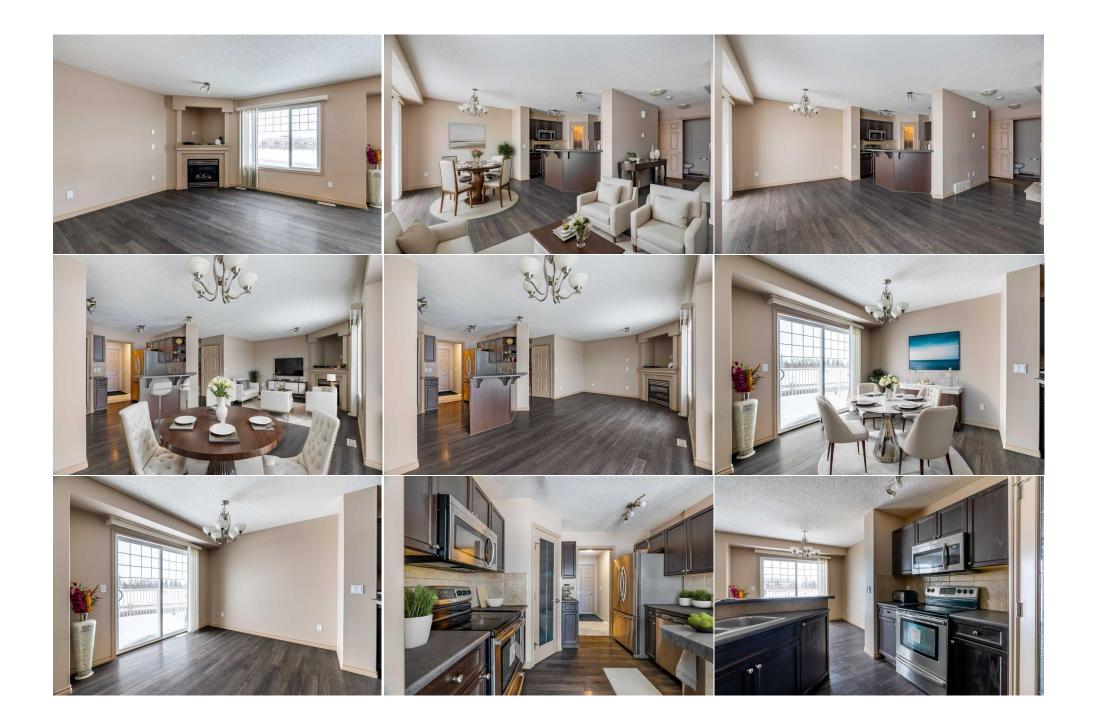

| Bedroom<br>Bedroom                              | Basement<br>Basement                                                                                                                                                                                                                                                                                                                                                                                                                                                                                                                                                                                                                                                                                                                                                                                                                                                                                                                                                                                                                                                                                                                                                                                                                                                                                                                                                                                                                                                                                                                                                                                                                                                                                                                                                                                                                                                                                                                                                                                                                                                                                                  | 12`5" x 9`3"<br>10`3" x 11`6" | 4pc Bathroom        | Basement | 5`1" x 7`9" |  |
|-------------------------------------------------|-----------------------------------------------------------------------------------------------------------------------------------------------------------------------------------------------------------------------------------------------------------------------------------------------------------------------------------------------------------------------------------------------------------------------------------------------------------------------------------------------------------------------------------------------------------------------------------------------------------------------------------------------------------------------------------------------------------------------------------------------------------------------------------------------------------------------------------------------------------------------------------------------------------------------------------------------------------------------------------------------------------------------------------------------------------------------------------------------------------------------------------------------------------------------------------------------------------------------------------------------------------------------------------------------------------------------------------------------------------------------------------------------------------------------------------------------------------------------------------------------------------------------------------------------------------------------------------------------------------------------------------------------------------------------------------------------------------------------------------------------------------------------------------------------------------------------------------------------------------------------------------------------------------------------------------------------------------------------------------------------------------------------------------------------------------------------------------------------------------------------|-------------------------------|---------------------|----------|-------------|--|
| Beuroom                                         | basement                                                                                                                                                                                                                                                                                                                                                                                                                                                                                                                                                                                                                                                                                                                                                                                                                                                                                                                                                                                                                                                                                                                                                                                                                                                                                                                                                                                                                                                                                                                                                                                                                                                                                                                                                                                                                                                                                                                                                                                                                                                                                                              | 10 5 X 11 0                   | Legal/Tax/Financial |          |             |  |
| Title:<br>Fee Simple                            |                                                                                                                                                                                                                                                                                                                                                                                                                                                                                                                                                                                                                                                                                                                                                                                                                                                                                                                                                                                                                                                                                                                                                                                                                                                                                                                                                                                                                                                                                                                                                                                                                                                                                                                                                                                                                                                                                                                                                                                                                                                                                                                       | Zoning:<br><b>R1S</b>         |                     |          |             |  |
| Legal Desc:                                     | 0725263                                                                                                                                                                                                                                                                                                                                                                                                                                                                                                                                                                                                                                                                                                                                                                                                                                                                                                                                                                                                                                                                                                                                                                                                                                                                                                                                                                                                                                                                                                                                                                                                                                                                                                                                                                                                                                                                                                                                                                                                                                                                                                               | K15                           |                     |          |             |  |
| -                                               |                                                                                                                                                                                                                                                                                                                                                                                                                                                                                                                                                                                                                                                                                                                                                                                                                                                                                                                                                                                                                                                                                                                                                                                                                                                                                                                                                                                                                                                                                                                                                                                                                                                                                                                                                                                                                                                                                                                                                                                                                                                                                                                       |                               | Remarks             |          |             |  |
| Pub Rmks:<br>Inclusions:<br>Property Listed By: | INCREDIBLE VIEWS OF RIVER VALLEY, A WALK-OUT BASEMENT, AND ATTACHED GARAGE! If being situated in a prime location is a priority, then this home is the perfect fit for you. Nestled in the heart of Eagle Ridge, you'll be within walking distance to a variety of conveniences, including shopping, restaurants, amenities, trails, transit, parks, and elementary schools. One of the most appealing aspects of this location is the breathtaking panoramic views of the River valley and Athabasca River that can be enjoyed from every level of the home. As you step into the foyer, you'll be led to an oversized living room, large windows, and a garden door that opens to your upper deck. This inviting space also features a lovely-tiled gas fireplace, making it the perfect spot to entertain family and friends for years to come. With high ceilings throughout the main level, the living area feels airy and bright. The kitchen offers ample storage with tons of cabinets, stainless steel appliances, an eat-up breakfast bar, and a huge corner pantry. You'll also find a guest bathroom and laundry room conveniently located on the main floor. Upstairs, there are three bedrooms and a bonus room that can be used as a home office area or playroom for kids. The master bedroom includes a walk-in closet and a full ensuite bathroom. The fully finished walk-out basement with a separate entrance that can be a MORTGAGE HELPER. The basement comes equipped with a kitchenette, a living room, two bedrooms, a full bathroom, and separate laundry facilities. This basement is super bright as it is a walk-out basement and features its own private patio. This home offers a great-sized yard and an attached garage with direct access to the home. *Using virtual reality visuals featuring furniture (unattached goods) to showcase potential home interior designs.* Call for your private tour today!<br>Refrigerator, over-range microwave, dishwasher, stove, 2x washers, 2x dryers, microwave, all window coverings, garage opener, central air conditioner. EXP REALTY |                               |                     |          |             |  |