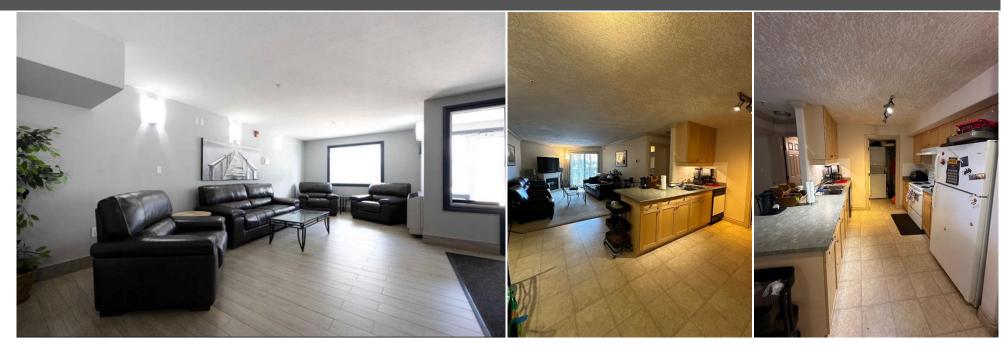

Utilities and Features

| Roof:<br>Heating: <b>Boiler</b><br>Sewer:<br>Ext Feat: <b>Balcony</b><br>Kitchen Appl:<br>Int Feat:<br>Utilities: |        |                                                                              |                | Construction:<br>Vinyl Siding<br>Flooring:<br>Carpet<br>Water Source:<br>Fnd/Bsmt: | Vinyl Siding<br>Flooring:<br>Carpet<br>Water Source: |               |  |  |
|-------------------------------------------------------------------------------------------------------------------|--------|------------------------------------------------------------------------------|----------------|------------------------------------------------------------------------------------|------------------------------------------------------|---------------|--|--|
|                                                                                                                   |        | Dishwasher,Microwave,Range Hood,Refrigerator,Washer/Dryer<br>No Smoking Home |                |                                                                                    |                                                      |               |  |  |
|                                                                                                                   |        |                                                                              |                |                                                                                    |                                                      |               |  |  |
| Room                                                                                                              |        | Level                                                                        | Dimensions     | <u>Room</u>                                                                        | Level                                                | Dimensions    |  |  |
| Kitchen                                                                                                           |        | Main                                                                         | 9`0" x 14`6"   | Dining Room                                                                        | Main                                                 | 4`11" x 7`2"  |  |  |
| Bedroom - Primary                                                                                                 |        | Main                                                                         | 13`3" x 10`10" | 4pc Ensuite bath                                                                   | Main                                                 | 7`1" x 4`10"  |  |  |
| Walk-In Closet                                                                                                    | t      | Main                                                                         | 6`1" x 4`4"    | Living Room                                                                        | Main                                                 | 11`8" x 13`4" |  |  |
| Bedroom                                                                                                           |        | Main                                                                         | 10`0" x 11`11" | 3pc Bathroom                                                                       | Main                                                 | 6`2" x 6`0"   |  |  |
| Furnace/Utility                                                                                                   | y Room | Main                                                                         | 5`7" x 5`10"   | Entrance                                                                           | Main                                                 | 7`11" x 3`11" |  |  |
| -                                                                                                                 | -      |                                                                              |                | Legal/Tax/Financial                                                                |                                                      |               |  |  |
| Condo Fee:                                                                                                        |        |                                                                              | Title:         |                                                                                    | Zoning:                                              |               |  |  |

| \$578                              |                                                                                                                                                                                                                                                                                                                                                                                                                                                                                                          | Fee Simple<br>Fee Freq:<br>Monthly | SCL1 |  |  |  |  |
|------------------------------------|----------------------------------------------------------------------------------------------------------------------------------------------------------------------------------------------------------------------------------------------------------------------------------------------------------------------------------------------------------------------------------------------------------------------------------------------------------------------------------------------------------|------------------------------------|------|--|--|--|--|
| Legal Desc:                        | 0125331                                                                                                                                                                                                                                                                                                                                                                                                                                                                                                  | Remarks                            |      |  |  |  |  |
|                                    |                                                                                                                                                                                                                                                                                                                                                                                                                                                                                                          |                                    |      |  |  |  |  |
| Pub Rmks:                          | Call today! Embrace waterfront living in the heart of downtown, cradled by the banks of the Clearwater River. This ground floor unit features two bedrooms, two bathrooms, a fully equipped kitchen and convenient in-suite laundry. Indulge in the luxury of a 4-piece ensuite in the primary bedroom. Ideal for investors or thos craving hassle-free urban living, with every amenity just steps away. Secure your comfort with included underground parking stall #168. Don't miss this opportunity! |                                    |      |  |  |  |  |
| Inclusions:<br>Property Listed By: | Furnishings negotiable<br>RE/MAX FORT MCMURRAY                                                                                                                                                                                                                                                                                                                                                                                                                                                           |                                    |      |  |  |  |  |