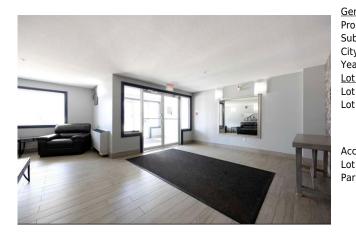

## 38 RIEDEL Street #2108, Fort McMurray T9H3H8

| MLS®#:  | A2106975 | Area:   | Downtown     | Listing          | 02/09/24      | List Price: <b>\$133,000</b> |
|---------|----------|---------|--------------|------------------|---------------|------------------------------|
| Status: | Active   | County: | Wood Buffalo | Date:<br>Change: | -\$7k, 25-Apr | Association: Fort McMurray   |

| Seneral Informatio    |               |                   |     | DOM           |           |
|-----------------------|---------------|-------------------|-----|---------------|-----------|
| rop Type:             | Residential   |                   |     | 99            |           |
| ub Type:              | Apartment     |                   |     | <u>Layout</u> |           |
| City/Town:            | Fort McMurray | Finished Floor Ar | ea  | Beds:         | 2 (2 )    |
| ear Built:            | 2001          | Abv Sqft:         | 852 | Baths:        | 2.0 (2 0) |
| <u>ot Information</u> |               | Low Sqft:         |     | Style:        | Apartment |
| ot Sz Ar:             |               | Ttl Sqft:         | 852 |               |           |
| ot Shape:             |               |                   |     | Parking       |           |
|                       |               |                   |     |               | 1         |
|                       |               |                   |     | Ttl Park:     | 1         |
|                       |               |                   |     | Garage Sz:    |           |
| ccess:                |               |                   |     |               |           |
| ot Feat:              |               |                   |     |               |           |
| ark Feat:             | Underground   |                   |     |               |           |