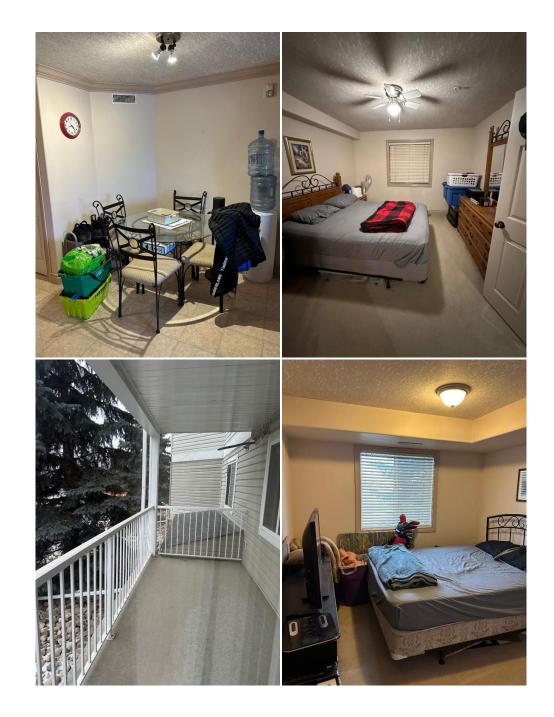

Utilities and Features

| Roof:<br>Heating: <b>Boiler</b><br>Sewer:<br>Ext Feat: <b>Balcony</b><br>Kitchen Appl:<br>Int Feat:<br>Utilities: |        |                                                                              |                | Construction:<br>Vinyl Siding<br>Flooring:<br>Carpet<br>Water Source:<br>Fnd/Bsmt: | Vinyl Siding<br>Flooring:<br>Carpet<br>Water Source: |               |  |  |
|-------------------------------------------------------------------------------------------------------------------|--------|------------------------------------------------------------------------------|----------------|------------------------------------------------------------------------------------|------------------------------------------------------|---------------|--|--|
|                                                                                                                   |        | Dishwasher,Microwave,Range Hood,Refrigerator,Washer/Dryer<br>No Smoking Home |                |                                                                                    |                                                      |               |  |  |
|                                                                                                                   |        |                                                                              |                |                                                                                    |                                                      |               |  |  |
| Room                                                                                                              |        | Level                                                                        | Dimensions     | <u>Room</u>                                                                        | Level                                                | Dimensions    |  |  |
| Kitchen                                                                                                           |        | Main                                                                         | 9`0" x 14`6"   | Dining Room                                                                        | Main                                                 | 4`11" x 7`2"  |  |  |
| Bedroom - Primary                                                                                                 |        | Main                                                                         | 13`3" x 10`10" | 4pc Ensuite bath                                                                   | Main                                                 | 7`1" x 4`10"  |  |  |
| Walk-In Closet                                                                                                    | t      | Main                                                                         | 6`1" x 4`4"    | Living Room                                                                        | Main                                                 | 11`8" x 13`4" |  |  |
| Bedroom                                                                                                           |        | Main                                                                         | 10`0" x 11`11" | 3pc Bathroom                                                                       | Main                                                 | 6`2" x 6`0"   |  |  |
| Furnace/Utility                                                                                                   | y Room | Main                                                                         | 5`7" x 5`10"   | Entrance                                                                           | Main                                                 | 7`11" x 3`11" |  |  |
| -                                                                                                                 | -      |                                                                              |                | Legal/Tax/Financial                                                                |                                                      |               |  |  |
| Condo Fee:                                                                                                        |        |                                                                              | Title:         |                                                                                    | Zoning:                                              |               |  |  |

| \$578                              |                                                                                                                                                                                                                                                                                                                                                                                                                                                                                                          | Fee Simple<br>Fee Freq:<br>Monthly | SCL1 |  |  |  |  |
|------------------------------------|----------------------------------------------------------------------------------------------------------------------------------------------------------------------------------------------------------------------------------------------------------------------------------------------------------------------------------------------------------------------------------------------------------------------------------------------------------------------------------------------------------|------------------------------------|------|--|--|--|--|
| Legal Desc:                        | 0125331                                                                                                                                                                                                                                                                                                                                                                                                                                                                                                  | Remarks                            |      |  |  |  |  |
|                                    |                                                                                                                                                                                                                                                                                                                                                                                                                                                                                                          |                                    |      |  |  |  |  |
| Pub Rmks:                          | Call today! Embrace waterfront living in the heart of downtown, cradled by the banks of the Clearwater River. This ground floor unit features two bedrooms, two bathrooms, a fully equipped kitchen and convenient in-suite laundry. Indulge in the luxury of a 4-piece ensuite in the primary bedroom. Ideal for investors or thos craving hassle-free urban living, with every amenity just steps away. Secure your comfort with included underground parking stall #168. Don't miss this opportunity! |                                    |      |  |  |  |  |
| Inclusions:<br>Property Listed By: | Furnishings negotiable<br>RE/MAX FORT MCMURRAY                                                                                                                                                                                                                                                                                                                                                                                                                                                           |                                    |      |  |  |  |  |