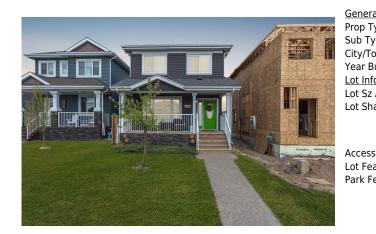

## 149 RICHARDSON Lane, Fort McMurray T9J 1L9

| MLS®#:  | A2105919 | Area:   | Abasand      | Listing          | 02/05/24       | List Price: <b>\$479,900</b> |
|---------|----------|---------|--------------|------------------|----------------|------------------------------|
| Status: | Active   | County: | Wood Buffalo | Date:<br>Change: | -\$10k, 23-Apr | Association: Fort McMurray   |

| ral Information |                               |                   |       | DOM           |           |  |
|-----------------|-------------------------------|-------------------|-------|---------------|-----------|--|
| Туре:           | Residential                   |                   |       | 103           |           |  |
| Гуре:           | Detached                      |                   |       | <u>Layout</u> |           |  |
| Town:           | Fort McMurray                 | Finished Floor Ar | ea    | Beds:         | 4 (3 1 )  |  |
| Built:          | 2016                          | Abv Sqft:         | 1,293 | Baths:        | 2.5 (2 1) |  |
| nformation      |                               | Low Sqft:         |       | Style:        | 2 Storey  |  |
| z Ar:           | 3,328 sqft                    | Ttl Sqft:         | 1,293 |               |           |  |
| hape:           |                               |                   |       | Parking       |           |  |
|                 |                               |                   |       | Ttl Park:     | 2         |  |
|                 |                               |                   |       | Garage Sz:    | 1         |  |
| SS:             |                               |                   |       |               |           |  |
| eat:            | Back Yard,Standard Shaped Lot |                   |       |               |           |  |
| Feat:           | Single Garage Detached        |                   |       |               |           |  |

| Title:<br><b>Fee Simple</b><br>Legal Desc:      | 0226274                                                                                                                                                                                                                                                                                                                                                                                                                                                                                                                                                                                                                                                                                                                                                                                                                                                                                                                                                                                                                                                                                                                                                                                                                                                                                                                                                                                                                                                                                                                                                                                                                                                                                                                                                                                                                                        | Zoning:<br>R1P |  |  |  |  |
|-------------------------------------------------|------------------------------------------------------------------------------------------------------------------------------------------------------------------------------------------------------------------------------------------------------------------------------------------------------------------------------------------------------------------------------------------------------------------------------------------------------------------------------------------------------------------------------------------------------------------------------------------------------------------------------------------------------------------------------------------------------------------------------------------------------------------------------------------------------------------------------------------------------------------------------------------------------------------------------------------------------------------------------------------------------------------------------------------------------------------------------------------------------------------------------------------------------------------------------------------------------------------------------------------------------------------------------------------------------------------------------------------------------------------------------------------------------------------------------------------------------------------------------------------------------------------------------------------------------------------------------------------------------------------------------------------------------------------------------------------------------------------------------------------------------------------------------------------------------------------------------------------------|----------------|--|--|--|--|
|                                                 |                                                                                                                                                                                                                                                                                                                                                                                                                                                                                                                                                                                                                                                                                                                                                                                                                                                                                                                                                                                                                                                                                                                                                                                                                                                                                                                                                                                                                                                                                                                                                                                                                                                                                                                                                                                                                                                | Remarks        |  |  |  |  |
| Pub Rmks:<br>Inclusions:<br>Property Listed By: | Welcome to 149 Richardson Lane: Another quality build by local builders Kydan Homes, this beautiful fully developed family home is host to 4 bedroor<br>extra features like crown mouldings and a stone veneer fireplace, upgraded appliances and a warm and inviting space with lots of character and charr<br>have you feeling right at home from the moment you step inside. LED Exterior HELI Lights, dark vinyl siding and a covered front porch lend themselves<br>overall curb appeal, and a large entry then welcomes you inside. Through glass garden doors and into the living room, a cozy and inviting space with of<br>hardwood floors, higher than most baseboards, a large window overlooking the front porch and a natural gas fireplace with a beautiful wood mantle. I<br>room is your eat in kitchen with high end cabinetry, white quartz countertops, upgraded black stainless steel appliances including a double oven in th<br>large light fixture to hang over the dining table. The main floor powder room is accessible from the kitchen as well as the back deck where there is a g<br>your BBQ and a fully landscaped backyard that will lead you to the heated and finished garage/man cave. Next to the garage is extra storage for your<br>for those of you wanting to take advantage of the easy access to trails and the outdoor lifestyle that comes with living in this beautiful community. Th<br>is host to 3 bedrooms and a 4pc bathroom. The primary has a walk in closet, and all bedrooms are a great size. The lower level of the home features a<br>another large 4pc bathroom and the fourth bedroom plus laundry and additional storage. Beautifully designed and ready for new owners to fall in love<br>schedule a tour of this turn key home today!<br>n/a<br>The Agency North Central Alberta |                |  |  |  |  |