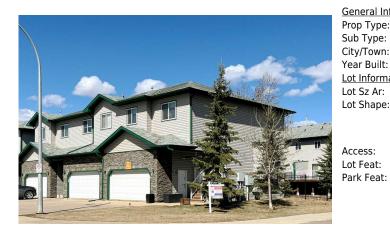

## 193 O'COFFEY Crescent #1, Fort McMurray T9K 0B7

| MLS®#:  | A2104896 | Area:   | Timberlea    | Listing          | 02/05/24       | List Price: <b>\$289,900</b> |
|---------|----------|---------|--------------|------------------|----------------|------------------------------|
| Status: | Pending  | County: | Wood Buffalo | Date:<br>Change: | -\$10k, 12-Apr | Association: Fort McMurray   |

| eneral Information |                                                           |                     |       | DOM            |           |
|--------------------|-----------------------------------------------------------|---------------------|-------|----------------|-----------|
| rop Type:          | Residential                                               |                     |       | 93             |           |
| ub Type:           | Row/Townhouse                                             |                     |       | <u>Layout</u>  |           |
| ity/Town:          | Fort McMurray                                             | Finished Floor Area |       | Beds:          | 3 (3 )    |
| ear Built:         | 2008                                                      | Abv Sqft:           | 1,364 | Baths:         | 2.5 (2 1) |
| ot Information     |                                                           | Low Sqft:           |       | Style:         | 2 Storey  |
| ot Sz Ar:          |                                                           | Ttl Sqft:           | 1,364 |                |           |
| ot Shape:          |                                                           |                     |       |                |           |
| •                  |                                                           |                     |       | <u>Parking</u> |           |
|                    |                                                           |                     |       | Ttl Park:      | 4         |
|                    |                                                           |                     |       | Garage Sz:     | 2         |
| ccess:             |                                                           |                     |       |                |           |
| ot Feat:           | Corner Lot,Front Yard,Lawn,Landscaped,Standard Shaped Lot |                     |       |                |           |
|                    |                                                           | ,, <b></b> p.       |       |                |           |