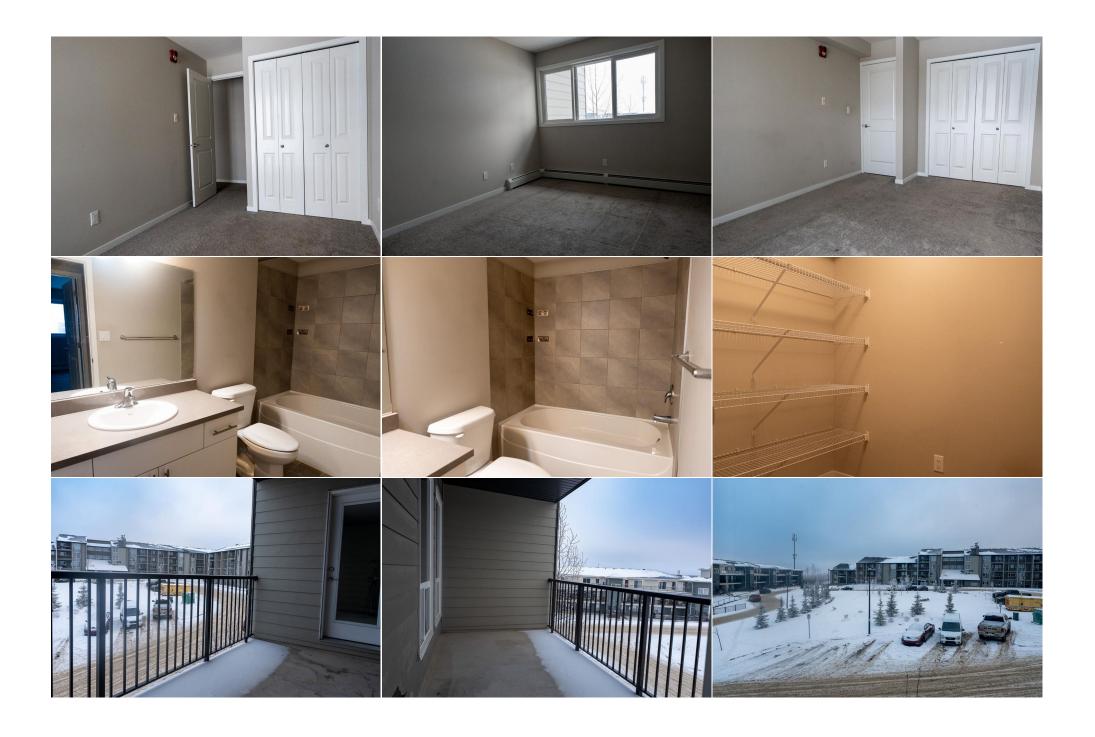

Ext Feat:

Utilities:

None

Dishwasher, Electric Range, Range Hood, Refrigerator

Kitchen Appl: Int Feat: **Laminate Counters, Storage** 

**Room Information** 

Level <u>Level</u> Room **Dimensions** Room **Dimensions** Kitchen Main 7`9" x 7`9" **Living Room** Main 19`4" x 12`6" **Bedroom** Main 11`1" x 7`7" Storage **Basement** 6`6" x 5`3" **Bedroom - Primary** 14`3" x 9`6" **Dining Room** Main 8`2" x 8`1" Main **Bedroom** Main 8`7" x 8`10" 4pc Bathroom Main 9`8" x 4`7"

Legal/Tax/Financial

Condo Fee: Title: Zoning: \$560 **Fee Simple** R3

Fee Freq: Monthly

Legal Desc: **0022830** 

Remarks

Pub Rmks:

This 3-bedroom condo offers the perfect blend of comfort, and investment potential. Nestled in a prime location, this property offers some great possibilities. 3 bedrooms, large living room and modern white kitchen as just some of the features it has. Underground Heated Parking - say goodbye to those cold winter snow days. This 3-bedroom condo is not just a residence; it's an experience. Make this property your own. Schedule a viewing today to explore the possibilities