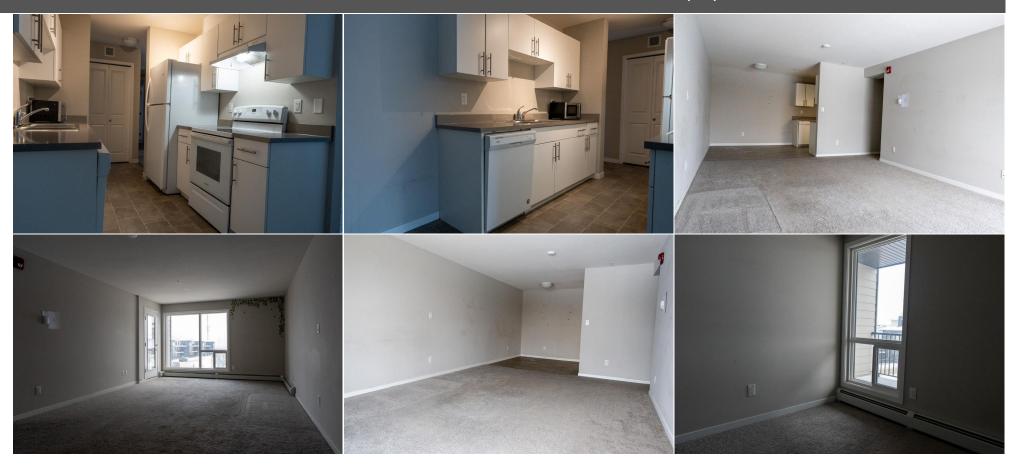

Ext Feat:

Utilities:

None

Dishwasher, Electric Range, Range Hood, Refrigerator

Kitchen Appl: Int Feat: **Laminate Counters, Storage** 

**Room Information** 

Level <u>Level</u> Room **Dimensions** Room **Dimensions** Kitchen Main 7`9" x 7`9" **Living Room** Main 19`4" x 12`6" **Bedroom** Main 11`1" x 7`7" Storage **Basement** 6`6" x 5`3" **Bedroom - Primary** 14`3" x 9`6" **Dining Room** Main 8`2" x 8`1" Main **Bedroom** Main 8`7" x 8`10" 4pc Bathroom Main 9`8" x 4`7"

Legal/Tax/Financial

Condo Fee: Title: Zoning: \$560 **Fee Simple** R3

Fee Freq: Monthly

Legal Desc: **0022830** 

Remarks

Pub Rmks:

This 3-bedroom condo offers the perfect blend of comfort, and investment potential. Nestled in a prime location, this property offers some great possibilities. 3 bedrooms, large living room and modern white kitchen as just some of the features it has. Underground Heated Parking - say goodbye to those cold winter snow days. This 3-bedroom condo is not just a residence; it's an experience. Make this property your own. Schedule a viewing today to explore the possibilities