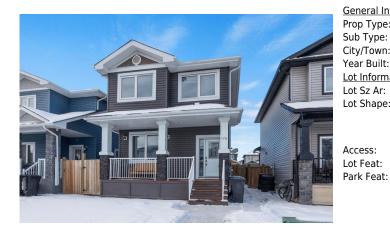

## 176 SILTSTONE Place, Fort McMurray T9K0W6

| MLS®#:  | A2103037 | Area:   | Stonecreek   | Listing          | 01/31/24       | List Price: <b>\$495,000</b> |
|---------|----------|---------|--------------|------------------|----------------|------------------------------|
| Status: | Active   | County: | Wood Buffalo | Date:<br>Change: | -\$15k, 07-Mar | Association: Fort McMurray   |

| <b>109</b><br><u>Layout</u><br>Beds:                                                     |                         |  |  |  |
|------------------------------------------------------------------------------------------|-------------------------|--|--|--|
|                                                                                          |                         |  |  |  |
| Pode                                                                                     |                         |  |  |  |
| Deus.                                                                                    | 4 (3 1 )                |  |  |  |
| Baths:                                                                                   | 3.5 (3 1)               |  |  |  |
| Style:                                                                                   | 2 Storey                |  |  |  |
|                                                                                          |                         |  |  |  |
| Parking                                                                                  |                         |  |  |  |
| Ttl Park:                                                                                | 3                       |  |  |  |
| Garage Sz:                                                                               |                         |  |  |  |
| 5                                                                                        |                         |  |  |  |
| Back Lane,Back Yard,Landscaped,Street Lighting,Rectangular Lot<br>Off Street,Parking Pad |                         |  |  |  |
| 8                                                                                        | Ttl Park:<br>Garage Sz: |  |  |  |

Utilities and Features

| Roof:<br>Heating:<br>Sewer: | Asphalt Shingle<br>Forced Air,Natural Gas |                                   | Construction:<br><b>Vinyl Siding</b><br>Flooring: | Vinyl Siding               |                   |  |  |
|-----------------------------|-------------------------------------------|-----------------------------------|---------------------------------------------------|----------------------------|-------------------|--|--|
| Ext Feat:                   | BBQ gas line,Private Entrance             |                                   | Carpet,Ceramic Tile,Hardy                         | wood,Laminate              |                   |  |  |
|                             |                                           |                                   | Water Source:<br>Fnd/Bsmt:                        |                            |                   |  |  |
|                             |                                           |                                   | Poured Concrete                                   |                            |                   |  |  |
| Kitchen Appl:               | Dishwasher,Dryer,Elec                     | tric Stove,Humidifier,Microwave H | lood Fan,Refrigerator,Washer,Wind                 | ow Coverings               |                   |  |  |
| Int Feat:<br>Utilities:     | Closet Organizers,Gran                    | nite Counters,No Smoking Home,O   | pen Floorplan,Separate Entrance,Vi                | nyl Windows,Walk-In Closet | (s)               |  |  |
|                             |                                           |                                   | Room Information                                  |                            |                   |  |  |
| Room                        | Level                                     | Dimensions                        | <u>Room</u>                                       | Level                      | <b>Dimensions</b> |  |  |
| 2pc Bathroom                | Main                                      | 5`1" x 5`1"                       | Dining Room                                       | Main                       | 15`3" x 8`2"      |  |  |
| Foyer                       | Main                                      | 6`8" x 7`9"                       | Kitchen                                           | Main                       | 11`3" x 11`9"     |  |  |
| Living Room                 | Main                                      | 12`9" x 15`0"                     | 4pc Bathroom                                      | Upper                      | 5`8" x 8`0"       |  |  |
| 4pc Ensuite ba              | th Upper                                  | 5`1" x 8`7"                       | Bedroom                                           | Upper                      | 9`4" x 13`6"      |  |  |
| Bedroom                     | Upper                                     | 9`4" x 12`7"                      | Bedroom - Primary                                 | Upper                      | 13`9" x 11`6"     |  |  |
| 4pc Ensuite ba              | th Basement                               | 5`1" x 8`0"                       | Bedroom                                           | Basement                   | 12`7" x 11`1"     |  |  |
| Living Room                 | Basement                                  | 8`0" x 10`11"                     | Kitchen                                           | Basement                   | 9`7" x 10`11"     |  |  |