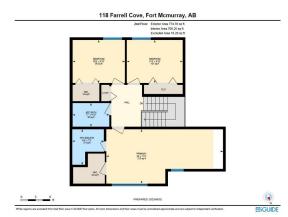

## 118 FARRELL Cove, Fort McMurray T9K 1N9

A DESTRUCTION OF STREET, STREE

| MLS®#:  | A2102133 | Area:   | Dickinsfield | Listing<br>Date:                              | 01/30/24     | List Price              | : <b>\$439,900</b>     |       |                                  |                       |
|---------|----------|---------|--------------|-----------------------------------------------|--------------|-------------------------|------------------------|-------|----------------------------------|-----------------------|
| Status: | Active   | County: | Wood Buffalo | Change:                                       | None         | Associati               | on: Fort McMurray      |       |                                  |                       |
|         |          |         |              | <u>General Inf</u><br>Prop Type:<br>Sub Type: | ormation     | Residential<br>Detached |                        |       | DOM<br>101                       |                       |
|         |          |         |              | City/Town:<br>Year Built:                     |              | Fort McMurray           | Finished Floor Area    |       | <u>Layout</u><br>Beds:<br>Baths: | 4 (3 1 )              |
|         |          |         |              | Lot Informa                                   | <u>ition</u> | 1901                    | Abv Sqft:<br>Low Sqft: | 1,653 | Style:                           | 2.5 (2 1)<br>2 Storey |
|         |          |         |              | Lot Sz Ar:                                    |              | 6,481 sqft              | Ttl Sqft:              | 1,653 |                                  |                       |
|         |          |         |              | Lot Shape:                                    |              |                         |                        |       | Parking                          |                       |
|         |          |         |              |                                               |              |                         |                        |       | Ttl Park:                        | 3                     |
|         |          |         |              | Access                                        |              |                         |                        |       | Garage Sz:                       | 1                     |
|         |          |         |              | Access:                                       |              |                         |                        |       |                                  | 1                     |

Lot Feat: Park Feat: Back Yard,Lawn,Irregular Lot,Landscaped,Pie Shaped Lot,See Remarks Driveway,Single Garage Attached

Utilities and Features

| Roof:<br>Heating:<br>Sewer: | Asphalt Shingle<br>Forced Air                                    |                             |                                 | Construction:<br><b>Vinyl Siding</b><br>Flooring: |          |                   |  |
|-----------------------------|------------------------------------------------------------------|-----------------------------|---------------------------------|---------------------------------------------------|----------|-------------------|--|
| Ext Feat:                   | Fire Pit,Garden,Sto                                              | orage                       |                                 | Carpet,Granite,Hardwood                           |          |                   |  |
|                             |                                                                  |                             |                                 | Water Source:                                     |          |                   |  |
|                             |                                                                  |                             |                                 | Fnd/Bsmt:                                         |          |                   |  |
|                             |                                                                  |                             |                                 | Poured Concrete                                   |          |                   |  |
| Kitchen Appl:               | Dis                                                              | shwasher,Dryer,Freezer,Gara | ge Control(s),Microwave,Oven,Re | frigerator,Washer,Window Cover                    | rings    |                   |  |
| Int Feat:                   | Int Feat: Bookcases,Built-in Features,Central Vacuum,Closet Orga |                             |                                 | ee Remarks                                        |          |                   |  |
| Utilities:                  |                                                                  |                             |                                 |                                                   |          |                   |  |
|                             |                                                                  |                             | Room Ir                         | nformation                                        |          |                   |  |
| Room                        | Lev                                                              | <u>vel</u>                  | <u>Dimensions</u>               | Room                                              | Level    | <u>Dimensions</u> |  |
| Kitchen                     | Ма                                                               | in                          | 9`2" x 11`3"                    | Dining Room                                       | Main     | 11`2" x 11`3"     |  |
| Living Room                 | Ма                                                               | in                          | 20`0" x 18`11"                  | Den                                               | Main     | 11`2" x 8`6"      |  |
| Bedroom - Prir              | mary Se                                                          | cond                        | 11`2" x 24`0"                   | Bedroom                                           | Second   | 8`10" x 10`9"     |  |
| Bedroom                     | Se                                                               | cond                        | 8`10" x 11`6"                   | Bedroom                                           | Basement | 10`5" x 11`9"     |  |
| Family Room                 | Bas                                                              | sement                      | 15`8" x 9`4"                    | 3pc Ensuite bath                                  | Second   | 7`3" x 6`6"       |  |
| 4pc Bathroom                | Se                                                               | cond                        | 4`10" x 7`7"                    | 2pc Bathroom                                      | Main     | 4`6" x 4`11"      |  |
|                             |                                                                  |                             | Legal/Ta                        | x/Financial                                       |          |                   |  |