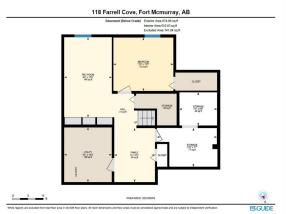

## 118 FARRELL Cove, Fort McMurray T9K 1N9

A DESTRUCTION OF STREET, STREE

| MLS®#:  | A2102133 | Area:   | Dickinsfield | Listing<br>Date:                              | 01/30/24     | List Price              | : <b>\$439,900</b>     |       |                                  |                       |
|---------|----------|---------|--------------|-----------------------------------------------|--------------|-------------------------|------------------------|-------|----------------------------------|-----------------------|
| Status: | Active   | County: | Wood Buffalo | Change:                                       | None         | Associati               | on: Fort McMurray      |       |                                  |                       |
|         |          |         |              | <u>General Inf</u><br>Prop Type:<br>Sub Type: | ormation     | Residential<br>Detached |                        |       | DOM<br>101                       |                       |
|         |          |         |              | City/Town:<br>Year Built:                     |              | Fort McMurray           | Finished Floor Area    |       | <u>Layout</u><br>Beds:<br>Baths: | 4 (3 1 )              |
|         |          |         |              | Lot Informa                                   | <u>ition</u> | 1901                    | Abv Sqft:<br>Low Sqft: | 1,653 | Style:                           | 2.5 (2 1)<br>2 Storey |
|         |          |         |              | Lot Sz Ar:                                    |              | 6,481 sqft              | Ttl Sqft:              | 1,653 |                                  |                       |
|         |          |         |              | Lot Shape:                                    |              |                         |                        |       | Parking                          |                       |
|         |          |         |              |                                               |              |                         |                        |       | Ttl Park:                        | 3                     |
|         |          |         |              | Access                                        |              |                         |                        |       | Garage Sz:                       | 1                     |
|         |          |         |              | Access:                                       |              |                         |                        |       |                                  | 1                     |

Lot Feat: Park Feat: Back Yard,Lawn,Irregular Lot,Landscaped,Pie Shaped Lot,See Remarks Driveway,Single Garage Attached

Utilities and Features

| Roof:<br>Heating:<br>Sewer: | Asphalt Shingle<br>Forced Air                                    |                             |                                 | Construction:<br><b>Vinyl Siding</b><br>Flooring: |          |                   |  |
|-----------------------------|------------------------------------------------------------------|-----------------------------|---------------------------------|---------------------------------------------------|----------|-------------------|--|
| Ext Feat:                   | Fire Pit,Garden,Sto                                              | orage                       |                                 | Carpet,Granite,Hardwood                           |          |                   |  |
|                             |                                                                  |                             |                                 | Water Source:                                     |          |                   |  |
|                             |                                                                  |                             |                                 | Fnd/Bsmt:                                         |          |                   |  |
|                             |                                                                  |                             |                                 | Poured Concrete                                   |          |                   |  |
| Kitchen Appl:               | Dis                                                              | shwasher,Dryer,Freezer,Gara | ge Control(s),Microwave,Oven,Re | frigerator,Washer,Window Cover                    | rings    |                   |  |
| Int Feat:                   | Int Feat: Bookcases,Built-in Features,Central Vacuum,Closet Orga |                             |                                 | ee Remarks                                        |          |                   |  |
| Utilities:                  |                                                                  |                             |                                 |                                                   |          |                   |  |
|                             |                                                                  |                             | Room Ir                         | nformation                                        |          |                   |  |
| Room                        | Lev                                                              | <u>vel</u>                  | <u>Dimensions</u>               | Room                                              | Level    | <u>Dimensions</u> |  |
| Kitchen                     | Ма                                                               | in                          | 9`2" x 11`3"                    | Dining Room                                       | Main     | 11`2" x 11`3"     |  |
| Living Room                 | Ма                                                               | in                          | 20`0" x 18`11"                  | Den                                               | Main     | 11`2" x 8`6"      |  |
| Bedroom - Prir              | mary Se                                                          | cond                        | 11`2" x 24`0"                   | Bedroom                                           | Second   | 8`10" x 10`9"     |  |
| Bedroom                     | Se                                                               | cond                        | 8`10" x 11`6"                   | Bedroom                                           | Basement | 10`5" x 11`9"     |  |
| Family Room                 | Bas                                                              | sement                      | 15`8" x 9`4"                    | 3pc Ensuite bath                                  | Second   | 7`3" x 6`6"       |  |
| 4pc Bathroom                | Se                                                               | cond                        | 4`10" x 7`7"                    | 2pc Bathroom                                      | Main     | 4`6" x 4`11"      |  |
|                             |                                                                  |                             | Legal/Ta                        | x/Financial                                       |          |                   |  |