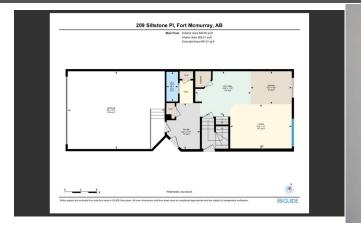

## Back Yard, Private

Concrete Driveway, Double Garage Attached, Driveway, Garage Door Opener, Garage Faces Front, Insulated

Utilities and Features

| Roof:<br>Heating:                                                                               | Asphalt Shingle<br>Forced Air         |                                                             |                                                                | Concrete, Vinyl Siding, Wood Frame                                                     |                                              |  |  |  |
|-------------------------------------------------------------------------------------------------|---------------------------------------|-------------------------------------------------------------|----------------------------------------------------------------|----------------------------------------------------------------------------------------|----------------------------------------------|--|--|--|
| Sewer:<br>Ext Feat:                                                                             | Barbecue, Private Entrance, Private Y | ard                                                         | Flooring:<br>Carpet,Hardwood,Laminate,Tile<br>Water Source:    |                                                                                        |                                              |  |  |  |
|                                                                                                 |                                       |                                                             | Fnd/Bsmt:<br>Poured Concrete                                   |                                                                                        |                                              |  |  |  |
| Kitchen Appl:                                                                                   | See Remarks                           |                                                             |                                                                |                                                                                        |                                              |  |  |  |
| ••                                                                                              |                                       |                                                             |                                                                | e,Open Floorplan,Pantry,Quartz Counters,See Remarks,Separate Entrance,Soaking Tub,Sump |                                              |  |  |  |
|                                                                                                 | Pump(s).Vaulted Ce                    | iling(s),vinvi windows,waik-in Close                        | C(S)                                                           |                                                                                        |                                              |  |  |  |
| Utilities:                                                                                      | Pump(s),Vaulted Ce                    | iling(s),vinyi windows,waik-in Close                        | Room Information                                               |                                                                                        |                                              |  |  |  |
|                                                                                                 | Pump(s),Vaulted Ce                    | Dimensions                                                  |                                                                | Level                                                                                  | Dimensions                                   |  |  |  |
| Room                                                                                            |                                       |                                                             | Room Information                                               | <u>Level</u><br>Main                                                                   | <u>Dimensions</u><br>8`2" x 10`2"            |  |  |  |
| <u>Room</u><br>2pc Bathroom                                                                     | Level                                 | Dimensions                                                  | Room Information                                               |                                                                                        |                                              |  |  |  |
| Room<br>2pc Bathroom<br>Foyer                                                                   | <u>Level</u><br>Main                  | <u>Dimensions</u><br>7`4" x 2`11"                           | Room Information   Room   Dining Room                          | Main                                                                                   | 8`2" x 10`2"                                 |  |  |  |
| Room<br>2pc Bathroom<br>Foyer<br>Living Room                                                    | <u>Level</u><br>Main<br>Main<br>Main  | Dimensions<br>7`4" x 2`11"<br>11`5" x 8`2"                  | Room Information   Room   Dining Room   Kitchen                | Main<br>Main                                                                           | 8`2" x 10`2"<br>11`3" x 13`9"                |  |  |  |
| Utilities:<br><u>Room</u><br>2pc Bathroom<br>Foyer<br>Living Room<br>4pc Ensuite bat<br>Bedroom | <u>Level</u><br>Main<br>Main<br>Main  | Dimensions<br>7`4" x 2`11"<br>11`5" x 8`2"<br>11`0" x 15`3" | Room Information   Room   Dining Room   Kitchen   4pc Bathroom | Main<br>Main<br>Upper                                                                  | 8`2" x 10`2"<br>11`3" x 13`9"<br>5`7" x 9`0" |  |  |  |

| 4pc Bathroom<br>Kitchen<br>Furnace/Utility Room | Suite<br>Suite<br>Suite                                                                                                                                                                          | 8`10" x 5`0"<br>11`5" x 13`8"<br>9`3" x 7`7"                                                                                                                                                                                                                                                                                                                 | Bedroom<br>Game Room                                                                                                                                                                                                                                                                        | Suite<br>Suite                                                                                                                                                                                                                                                      | 8`10" x 15`4"<br>9`2" x 15`5"                                                                                                                                                                                                                                                                                                                                                                                                                       |
|-------------------------------------------------|--------------------------------------------------------------------------------------------------------------------------------------------------------------------------------------------------|--------------------------------------------------------------------------------------------------------------------------------------------------------------------------------------------------------------------------------------------------------------------------------------------------------------------------------------------------------------|---------------------------------------------------------------------------------------------------------------------------------------------------------------------------------------------------------------------------------------------------------------------------------------------|---------------------------------------------------------------------------------------------------------------------------------------------------------------------------------------------------------------------------------------------------------------------|-----------------------------------------------------------------------------------------------------------------------------------------------------------------------------------------------------------------------------------------------------------------------------------------------------------------------------------------------------------------------------------------------------------------------------------------------------|
| · · · · · · · · · · · · · · · · · · ·           |                                                                                                                                                                                                  |                                                                                                                                                                                                                                                                                                                                                              | Legal/Tax/Financial                                                                                                                                                                                                                                                                         |                                                                                                                                                                                                                                                                     |                                                                                                                                                                                                                                                                                                                                                                                                                                                     |
| Title:<br>Fee Simple<br>Legal Desc:             | 1023470                                                                                                                                                                                          | Zoning:<br><b>R2</b>                                                                                                                                                                                                                                                                                                                                         |                                                                                                                                                                                                                                                                                             |                                                                                                                                                                                                                                                                     |                                                                                                                                                                                                                                                                                                                                                                                                                                                     |
|                                                 |                                                                                                                                                                                                  |                                                                                                                                                                                                                                                                                                                                                              | Remarks                                                                                                                                                                                                                                                                                     |                                                                                                                                                                                                                                                                     |                                                                                                                                                                                                                                                                                                                                                                                                                                                     |
| Pub Rmks:<br>Inclusions:<br>Property Listed By: | Property Boasts a Do<br>be captivated by the<br>convenient Walk-in Pa<br>bedrooms and a full b<br>ensuite bathroom. Th<br>Bedroom legal suite i<br>Furthermore, this Exc<br>convenience during w | uble Attached Garage and a Walko<br>Abundance of Natural light that fil<br>antry. Moving upstairs, you'll disco<br>pathroom provide comfortable livin<br>roughout the home, all the Bedroc<br>s meticulously crafted with the sar<br>ceptional Home offers the convenie<br>varm weather. Don't miss out on the<br>experience. Schedule a viewing too<br>edit | ut Basement with a thoughtfully<br>Is the space. The kitchen is a tru<br>over a spacious BONUS ROOM, po<br>g quarters for the entire family.<br>Is are Equipped with custom bo<br>me attention to detail and design<br>ence of a double attached Garago<br>te opportunity to own this remar | v designed One Bedroom Lega<br>e centerpiece, featuring a lar<br>erfect for relaxation or entert<br>The master suite is a private<br>uilt-in shelving, adding a touc<br>n as the main floor, ensuring<br>e and has been prepped with<br>kable new construction home | kable value at an Affordable price. This Unique<br>al suite. As you Step inside, you'll immediately<br>rge granite island, ample cupboard space, and a<br>cainment. Additionally, two generously sized<br>e retreat, complete with a walk-in closet and an<br>ch of Sophistication and Practicality. The One<br>a cohesive and stylish living space.<br>Rough in For A/C, providing comfort and<br>e in StoneCreek, offering unparalleled value and |