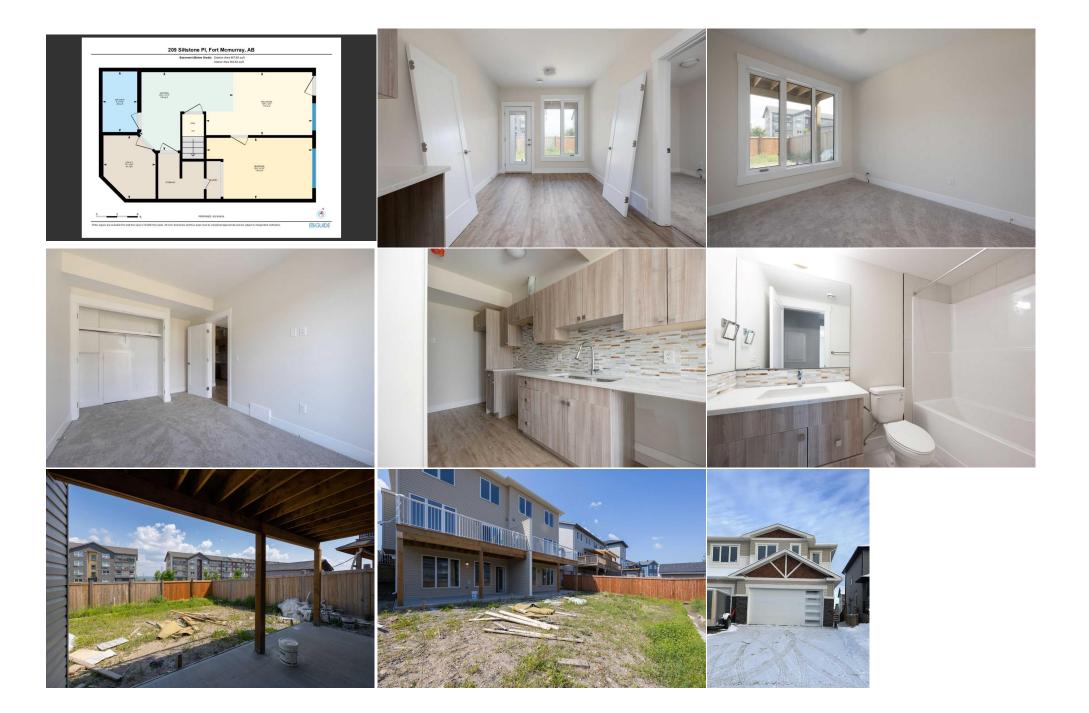

## Back Yard, Private

Concrete Driveway, Double Garage Attached, Driveway, Garage Door Opener, Garage Faces Front, Insulated

Utilities and Features

| Roof:<br>Heating:                                                                               | Asphalt Shingle<br>Forced Air         |                                                             |                                                                | Concrete, Vinyl Siding, Wood Frame                                                     |                                              |  |  |  |
|-------------------------------------------------------------------------------------------------|---------------------------------------|-------------------------------------------------------------|----------------------------------------------------------------|----------------------------------------------------------------------------------------|----------------------------------------------|--|--|--|
| Sewer:<br>Ext Feat:                                                                             | Barbecue, Private Entrance, Private Y | ard                                                         | Flooring:<br>Carpet,Hardwood,Laminate,Tile<br>Water Source:    |                                                                                        |                                              |  |  |  |
|                                                                                                 |                                       |                                                             | Fnd/Bsmt:<br>Poured Concrete                                   |                                                                                        |                                              |  |  |  |
| Kitchen Appl:                                                                                   | See Remarks                           |                                                             |                                                                |                                                                                        |                                              |  |  |  |
| ••                                                                                              |                                       |                                                             |                                                                | e,Open Floorplan,Pantry,Quartz Counters,See Remarks,Separate Entrance,Soaking Tub,Sump |                                              |  |  |  |
|                                                                                                 | Pump(s).Vaulted Ce                    | iling(s),vinvi windows,waik-in Close                        | C(S)                                                           |                                                                                        |                                              |  |  |  |
| Utilities:                                                                                      | Pump(s),Vaulted Ce                    | iling(s),vinyi windows,waik-in Close                        | Room Information                                               |                                                                                        |                                              |  |  |  |
|                                                                                                 | Pump(s),Vaulted Ce                    | Dimensions                                                  |                                                                | Level                                                                                  | Dimensions                                   |  |  |  |
| Room                                                                                            |                                       |                                                             | Room Information                                               | <u>Level</u><br>Main                                                                   | <u>Dimensions</u><br>8`2" x 10`2"            |  |  |  |
| <u>Room</u><br>2pc Bathroom                                                                     | Level                                 | Dimensions                                                  | Room Information                                               |                                                                                        |                                              |  |  |  |
| Room<br>2pc Bathroom<br>Foyer                                                                   | <u>Level</u><br>Main                  | <u>Dimensions</u><br>7`4" x 2`11"                           | Room Information   Room   Dining Room                          | Main                                                                                   | 8`2" x 10`2"                                 |  |  |  |
| Room<br>2pc Bathroom<br>Foyer<br>Living Room                                                    | <u>Level</u><br>Main<br>Main<br>Main  | Dimensions<br>7`4" x 2`11"<br>11`5" x 8`2"                  | Room Information   Room   Dining Room   Kitchen                | Main<br>Main                                                                           | 8`2" x 10`2"<br>11`3" x 13`9"                |  |  |  |
| Utilities:<br><u>Room</u><br>2pc Bathroom<br>Foyer<br>Living Room<br>4pc Ensuite bat<br>Bedroom | <u>Level</u><br>Main<br>Main<br>Main  | Dimensions<br>7`4" x 2`11"<br>11`5" x 8`2"<br>11`0" x 15`3" | Room Information   Room   Dining Room   Kitchen   4pc Bathroom | Main<br>Main<br>Upper                                                                  | 8`2" x 10`2"<br>11`3" x 13`9"<br>5`7" x 9`0" |  |  |  |

| 4pc Bathroom<br>Kitchen<br>Furnace/Utility Room | Suite<br>Suite<br>Suite                                                                                                                                                                          | 8`10" x 5`0"<br>11`5" x 13`8"<br>9`3" x 7`7"                                                                                                                                                                                                                                                                                                                 | Bedroom<br>Game Room                                                                                                                                                                                                                                                                        | Suite<br>Suite                                                                                                                                                                                                                                                      | 8`10" x 15`4"<br>9`2" x 15`5"                                                                                                                                                                                                                                                                                                                                                                                                                       |
|-------------------------------------------------|--------------------------------------------------------------------------------------------------------------------------------------------------------------------------------------------------|--------------------------------------------------------------------------------------------------------------------------------------------------------------------------------------------------------------------------------------------------------------------------------------------------------------------------------------------------------------|---------------------------------------------------------------------------------------------------------------------------------------------------------------------------------------------------------------------------------------------------------------------------------------------|---------------------------------------------------------------------------------------------------------------------------------------------------------------------------------------------------------------------------------------------------------------------|-----------------------------------------------------------------------------------------------------------------------------------------------------------------------------------------------------------------------------------------------------------------------------------------------------------------------------------------------------------------------------------------------------------------------------------------------------|
| · · · · · · · · · · · · · · · · · · ·           |                                                                                                                                                                                                  |                                                                                                                                                                                                                                                                                                                                                              | Legal/Tax/Financial                                                                                                                                                                                                                                                                         |                                                                                                                                                                                                                                                                     |                                                                                                                                                                                                                                                                                                                                                                                                                                                     |
| Title:<br>Fee Simple<br>Legal Desc:             | 1023470                                                                                                                                                                                          | Zoning:<br><b>R2</b>                                                                                                                                                                                                                                                                                                                                         |                                                                                                                                                                                                                                                                                             |                                                                                                                                                                                                                                                                     |                                                                                                                                                                                                                                                                                                                                                                                                                                                     |
|                                                 |                                                                                                                                                                                                  |                                                                                                                                                                                                                                                                                                                                                              | Remarks                                                                                                                                                                                                                                                                                     |                                                                                                                                                                                                                                                                     |                                                                                                                                                                                                                                                                                                                                                                                                                                                     |
| Pub Rmks:<br>Inclusions:<br>Property Listed By: | Property Boasts a Do<br>be captivated by the<br>convenient Walk-in Pa<br>bedrooms and a full b<br>ensuite bathroom. Th<br>Bedroom legal suite i<br>Furthermore, this Exc<br>convenience during w | uble Attached Garage and a Walko<br>Abundance of Natural light that fil<br>antry. Moving upstairs, you'll disco<br>pathroom provide comfortable livin<br>roughout the home, all the Bedroc<br>s meticulously crafted with the sar<br>ceptional Home offers the convenie<br>varm weather. Don't miss out on the<br>experience. Schedule a viewing too<br>edit | ut Basement with a thoughtfully<br>Is the space. The kitchen is a tru<br>over a spacious BONUS ROOM, po<br>g quarters for the entire family.<br>Is are Equipped with custom bo<br>me attention to detail and design<br>ence of a double attached Garago<br>te opportunity to own this remar | v designed One Bedroom Lega<br>e centerpiece, featuring a lar<br>erfect for relaxation or entert<br>The master suite is a private<br>uilt-in shelving, adding a touc<br>n as the main floor, ensuring<br>e and has been prepped with<br>kable new construction home | kable value at an Affordable price. This Unique<br>al suite. As you Step inside, you'll immediately<br>rge granite island, ample cupboard space, and a<br>cainment. Additionally, two generously sized<br>e retreat, complete with a walk-in closet and an<br>ch of Sophistication and Practicality. The One<br>a cohesive and stylish living space.<br>Rough in For A/C, providing comfort and<br>e in StoneCreek, offering unparalleled value and |