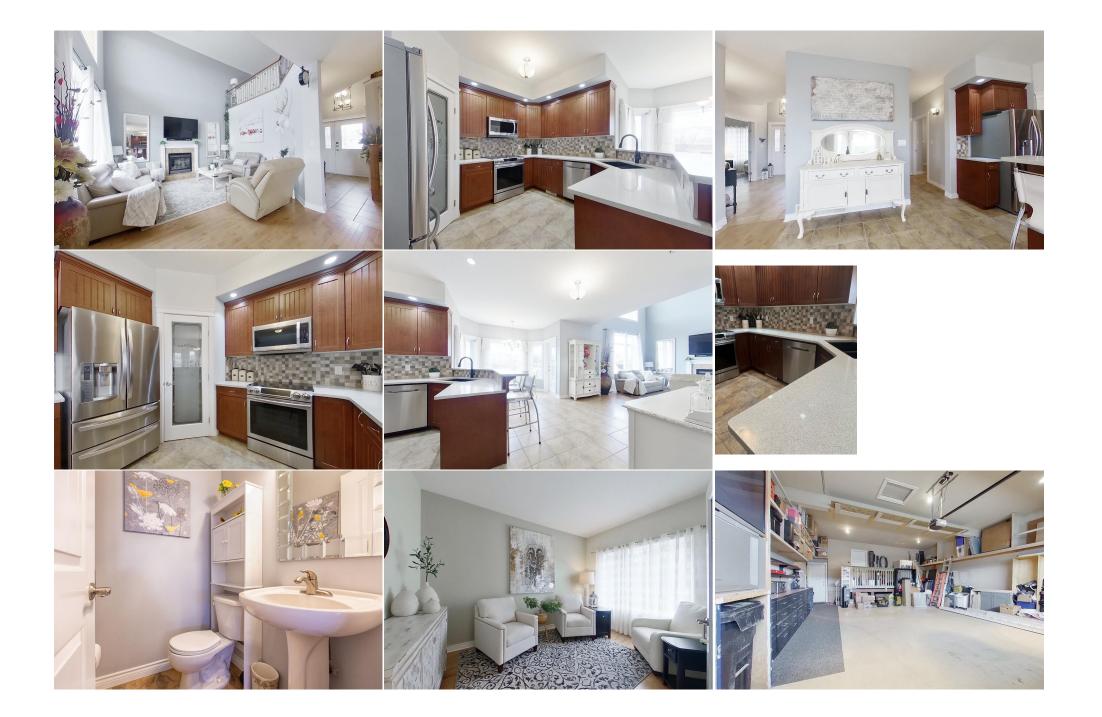

| 4pc Bathroom<br>Dining Room<br>Game Room        | Basement<br>Basement<br>Basement                                                                                                                                                                                                                                                                                                                                                                                                                                                                                                                                                                                                                                                                                                                                                                                                                                                                                                                                                                                                                                                                                                                                                                                                                                                                                                                                                                                                                                                                                                                                                                                                                                                                                                                                                                                                                                                                                                                                                                                                                                                                                                                                   | 11`1" x 5`1"<br>9`10" x 6`0"<br>23`2" x 15`11" | Bedroom<br>Kitchen  | Basement<br>Basement | 9`6" x 16`5"<br>12`2" x 9`10" |  |  |
|-------------------------------------------------|--------------------------------------------------------------------------------------------------------------------------------------------------------------------------------------------------------------------------------------------------------------------------------------------------------------------------------------------------------------------------------------------------------------------------------------------------------------------------------------------------------------------------------------------------------------------------------------------------------------------------------------------------------------------------------------------------------------------------------------------------------------------------------------------------------------------------------------------------------------------------------------------------------------------------------------------------------------------------------------------------------------------------------------------------------------------------------------------------------------------------------------------------------------------------------------------------------------------------------------------------------------------------------------------------------------------------------------------------------------------------------------------------------------------------------------------------------------------------------------------------------------------------------------------------------------------------------------------------------------------------------------------------------------------------------------------------------------------------------------------------------------------------------------------------------------------------------------------------------------------------------------------------------------------------------------------------------------------------------------------------------------------------------------------------------------------------------------------------------------------------------------------------------------------|------------------------------------------------|---------------------|----------------------|-------------------------------|--|--|
|                                                 | Dasement                                                                                                                                                                                                                                                                                                                                                                                                                                                                                                                                                                                                                                                                                                                                                                                                                                                                                                                                                                                                                                                                                                                                                                                                                                                                                                                                                                                                                                                                                                                                                                                                                                                                                                                                                                                                                                                                                                                                                                                                                                                                                                                                                           |                                                | Legal/Tax/Financial |                      |                               |  |  |
| Title:<br><b>Fee Simple</b><br>Legal Desc:      | 0625490                                                                                                                                                                                                                                                                                                                                                                                                                                                                                                                                                                                                                                                                                                                                                                                                                                                                                                                                                                                                                                                                                                                                                                                                                                                                                                                                                                                                                                                                                                                                                                                                                                                                                                                                                                                                                                                                                                                                                                                                                                                                                                                                                            | Zoning:<br><b>R1</b>                           | Remarks             |                      |                               |  |  |
| Pub Rmks:<br>Inclusions:<br>Property Listed By: | BABY GOT BACK!!! 172 Pitcher Crescent has such a beautiful BACK VARD you'll never want to leave!! And if you do, there's a pond accessible out the back gate just<br>100 feet away. Let's get right into it starting with the gorgeous trees and gardens to add an oasis of tranquility. (Summer months you will find the Flowering<br>Crabapple, Oak, Japanese Maple trees along with a variety of vibrant colours from the Hydrangeas, smoke bush and more. There is a custom water fall/fountain<br>feature (all wiring underground.), a custom Burnco Fire pit, and Pub table. As if this wasn't enough you'll find a shed with garage door, large custom platform stairs<br>coming down either side of the home with floral garden beds, and a beautiful covered stone patio with pot-lighting for the walk-out basement. Wrapping around the<br>front you'll find an oversized double driveway and 25x28 HEATED GARAGE W/IN-FLOOR HEAT, loads of shelving, cabinets and workbench. Prepare to be captivated<br>inside the meticulously maintained two story! Every inch of the home is sparkling clean, FRESH PAINT last year, & recent professionally cleaned carpets. Straight<br>through the large entry you're eyes will be taken to the double french doors appointing the main floor office/den or conversation area. Consistent throughout the<br>home you'll be pleased with the large windows/natural lighting, hardwood floors, ceramic tile, updated quartz tops in the kitchen, with double black granite sinks.<br>The Grande living room on the main exudes soaring ceilings and a spectacular view of the large 18x22 deck off dining and backyard oasis. The main living room<br>features a gas fireplace, massive windows with custom motorized blinds & open concept flow to dining/kitchen. The kitchen boasts a raised breakfast bar, walk-in<br>pantry, soft closure cabinets, & sleek stainless steel appliance package. Down the hall you'll find a 2 piece bath, & a separate main floor laundry room with<br>washer/dryer, the same gorgeous cabinetry to match kitchen, a sink and a LAUNDRY CHUTE. The garage can also be accesse |                                                |                     |                      |                               |  |  |