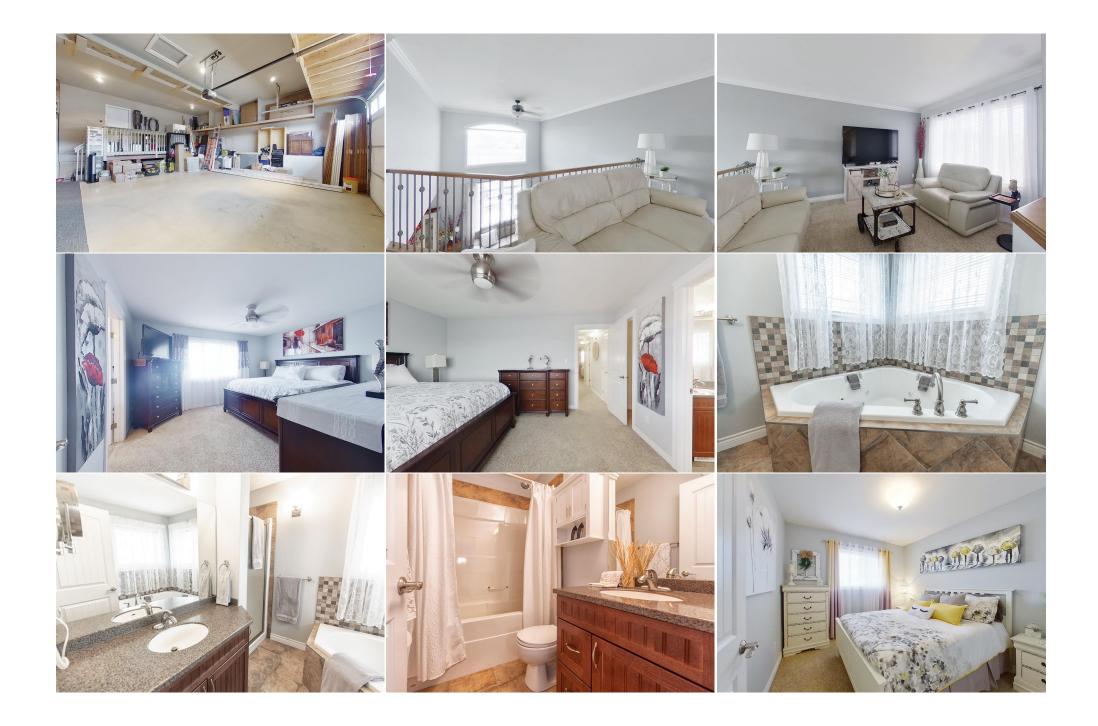

Utilities and Features

| Roof:         | Asphalt Shingle                      |                                                                                                                                                                                             | Construction:                  | Construction:                            |                                 |  |  |  |
|---------------|--------------------------------------|---------------------------------------------------------------------------------------------------------------------------------------------------------------------------------------------|--------------------------------|------------------------------------------|---------------------------------|--|--|--|
| Heating:      | Electric,Fireplace(s),Forced Air,Hea | t                                                                                                                                                                                           | Concrete, Mixed, Vinyl Sid     | Concrete,Mixed,Vinyl Siding<br>Flooring: |                                 |  |  |  |
|               | Pump,Natural Gas                     |                                                                                                                                                                                             | Flooring:                      |                                          |                                 |  |  |  |
| Sewer:        | ••                                   |                                                                                                                                                                                             | Carpet, Ceramic Tile, Hardwood |                                          |                                 |  |  |  |
| Ext Feat:     | Fire Pit,Garden,Lighting,Private Ent | trance.Private                                                                                                                                                                              | Water Source:                  | • •                                      |                                 |  |  |  |
|               | Yard                                 | · · · · ·                                                                                                                                                                                   | Fnd/Bsmt:                      |                                          |                                 |  |  |  |
|               |                                      |                                                                                                                                                                                             | Poured Concrete                |                                          |                                 |  |  |  |
| Kitchen Appl: | Central Air Conditio                 | oner,Dishwasher,Microwave,Microwav                                                                                                                                                          |                                | ankless Water Heater Wa                  | sher/Drver.Washer/Drver Stacked |  |  |  |
| Int Feat:     |                                      |                                                                                                                                                                                             |                                | -                                        | •                               |  |  |  |
| inc reat.     | •                                    | Ceiling Fan(s),Central Vacuum,French Door,High Ceilings,No Smoking Home,Open Floorplan,Pantry,Quartz Counters,Separate Entrance,Soaking<br>Tub,Storage,Tankless Hot Water,Walk-In Closet(s) |                                |                                          |                                 |  |  |  |
| Utilities:    |                                      |                                                                                                                                                                                             |                                |                                          |                                 |  |  |  |
| ounces.       |                                      |                                                                                                                                                                                             | Room Information               |                                          |                                 |  |  |  |
|               |                                      |                                                                                                                                                                                             |                                |                                          |                                 |  |  |  |
| <u>Room</u>   | Level                                | <u>Dimensions</u>                                                                                                                                                                           | Room                           | Level                                    | <u>Dimensions</u>               |  |  |  |
| 2pc Bathroom  | Main                                 | 4`2" x 4`11"                                                                                                                                                                                | Dining Room                    | Main                                     | 9`11" x 5`9"                    |  |  |  |
| Office        | Main                                 | 9`6" x 13`1"                                                                                                                                                                                | Kitchen                        | Main                                     | 12`2" x 11`10"                  |  |  |  |
| Laundry       | Main                                 | 7`10" x 11`9"                                                                                                                                                                               | Living Room                    | Main                                     | 23`10" x 15`7"                  |  |  |  |
| 4pc Bathroom  | Upper                                | 7`10" x 5`0"                                                                                                                                                                                | 4pc Ensuite bath               | Upper                                    | 7`10" x 10`9"                   |  |  |  |
| Bedroom       | Upper                                | 10`7" x 13`7"                                                                                                                                                                               | Bedroom                        | Upper                                    | 9`10" x 12`1"                   |  |  |  |
| Bonus Room    | Upper                                | 9`6" x 13`4"                                                                                                                                                                                | Bedroom - Primary              | Upper                                    | 14`6" x 12`0"                   |  |  |  |
|               | - <b>-</b> • •                       |                                                                                                                                                                                             |                                |                                          |                                 |  |  |  |

| 4pc Bathroom<br>Dining Room<br>Game Room        | Basement<br>Basement<br>Basement                                                                                                                                                                                                                                                                                                                                                                                                                                                                                                                                                                                                                                                                                                                                                                                                                                                                                                                                                                                                                                                                                                                                                                                                                                                                                                                                                                                                                                                                                                                                                                                                                                                                                                                                                                                                                                                                                                                                                                                                                                                                                                                                   | 11`1" x 5`1"<br>9`10" x 6`0"<br>23`2" x 15`11" | Bedroom<br>Kitchen  | Basement<br>Basement | 9`6" x 16`5"<br>12`2" x 9`10" |  |  |
|-------------------------------------------------|--------------------------------------------------------------------------------------------------------------------------------------------------------------------------------------------------------------------------------------------------------------------------------------------------------------------------------------------------------------------------------------------------------------------------------------------------------------------------------------------------------------------------------------------------------------------------------------------------------------------------------------------------------------------------------------------------------------------------------------------------------------------------------------------------------------------------------------------------------------------------------------------------------------------------------------------------------------------------------------------------------------------------------------------------------------------------------------------------------------------------------------------------------------------------------------------------------------------------------------------------------------------------------------------------------------------------------------------------------------------------------------------------------------------------------------------------------------------------------------------------------------------------------------------------------------------------------------------------------------------------------------------------------------------------------------------------------------------------------------------------------------------------------------------------------------------------------------------------------------------------------------------------------------------------------------------------------------------------------------------------------------------------------------------------------------------------------------------------------------------------------------------------------------------|------------------------------------------------|---------------------|----------------------|-------------------------------|--|--|
|                                                 | Dasement                                                                                                                                                                                                                                                                                                                                                                                                                                                                                                                                                                                                                                                                                                                                                                                                                                                                                                                                                                                                                                                                                                                                                                                                                                                                                                                                                                                                                                                                                                                                                                                                                                                                                                                                                                                                                                                                                                                                                                                                                                                                                                                                                           |                                                | Legal/Tax/Financial |                      |                               |  |  |
| Title:<br><b>Fee Simple</b><br>Legal Desc:      | 0625490                                                                                                                                                                                                                                                                                                                                                                                                                                                                                                                                                                                                                                                                                                                                                                                                                                                                                                                                                                                                                                                                                                                                                                                                                                                                                                                                                                                                                                                                                                                                                                                                                                                                                                                                                                                                                                                                                                                                                                                                                                                                                                                                                            | Zoning:<br><b>R1</b>                           | Remarks             |                      |                               |  |  |
| Pub Rmks:<br>Inclusions:<br>Property Listed By: | BABY GOT BACK!!! 172 Pitcher Crescent has such a beautiful BACK VARD you'll never want to leave!! And if you do, there's a pond accessible out the back gate just<br>100 feet away. Let's get right into it starting with the gorgeous trees and gardens to add an oasis of tranquility. (Summer months you will find the Flowering<br>Crabapple, Oak, Japanese Maple trees along with a variety of vibrant colours from the Hydrangeas, smoke bush and more. There is a custom water fall/fountain<br>feature (all wiring underground.), a custom Burnco Fire pit, and Pub table. As if this wasn't enough you'll find a shed with garage door, large custom platform stairs<br>coming down either side of the home with floral garden beds, and a beautiful covered stone patio with pot-lighting for the walk-out basement. Wrapping around the<br>front you'll find an oversized double driveway and 25x28 HEATED GARAGE W/IN-FLOOR HEAT, loads of shelving, cabinets and workbench. Prepare to be captivated<br>inside the meticulously maintained two story! Every inch of the home is sparkling clean, FRESH PAINT last year, & recent professionally cleaned carpets. Straight<br>through the large entry you're eyes will be taken to the double french doors appointing the main floor office/den or conversation area. Consistent throughout the<br>home you'll be pleased with the large windows/natural lighting, hardwood floors, ceramic tile, updated quartz tops in the kitchen, with double black granite sinks.<br>The Grande living room on the main exudes soaring ceilings and a spectacular view of the large 18x22 deck off dining and backyard oasis. The main living room<br>features a gas fireplace, massive windows with custom motorized blinds & open concept flow to dining/kitchen. The kitchen boasts a raised breakfast bar, walk-in<br>pantry, soft closure cabinets, & sleek stainless steel appliance package. Down the hall you'll find a 2 piece bath, & a separate main floor laundry room with<br>washer/dryer, the same gorgeous cabinetry to match kitchen, a sink and a LAUNDRY CHUTE. The garage can also be accesse |                                                |                     |                      |                               |  |  |