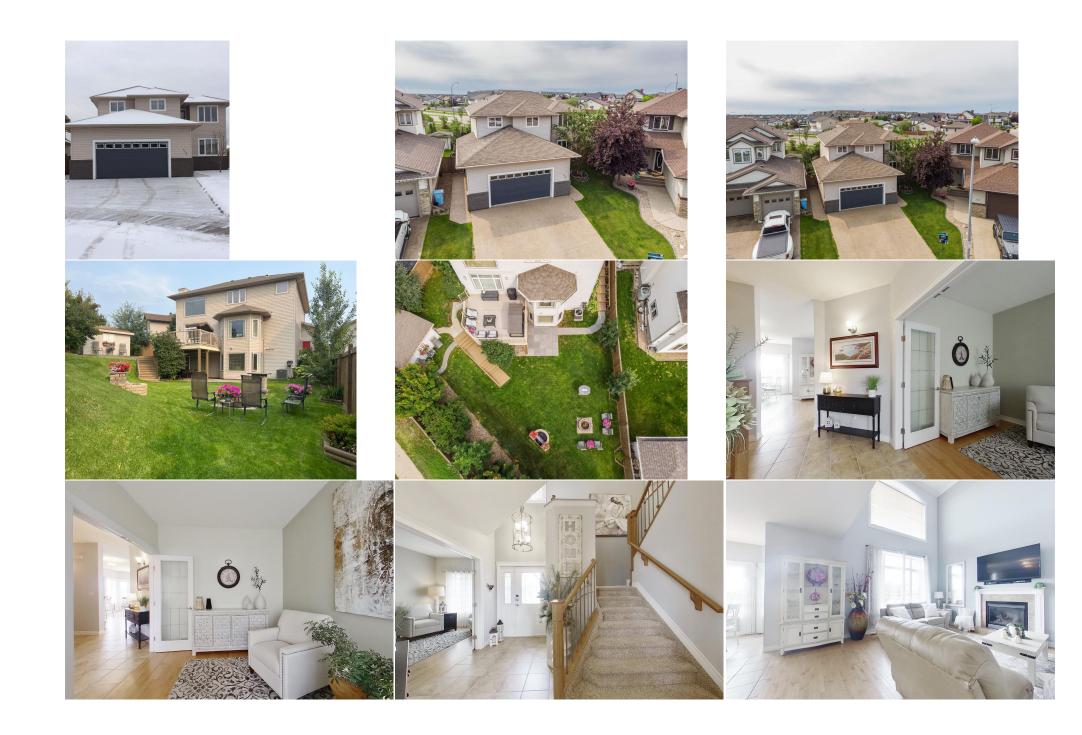

| 4pc Bathroom<br>Dining Room<br>Game Room        | Basement<br>Basement<br>Basement                                                                                                                                                                                                                                                                                                                                                                                                                                                                                                                                                                                                                                                                                                                                                                                                                                                                                                                                                                                                                                                                                                                                                                                                                                                                                                                                                                                                                                                                                                                                                                                                                                                                                                                                                                                                                                                                                                                                                                                                                                                                                                                                   | 11`1" x 5`1"<br>9`10" x 6`0"<br>23`2" x 15`11" | Bedroom<br>Kitchen  | Basement<br>Basement | 9`6" x 16`5"<br>12`2" x 9`10" |  |  |
|-------------------------------------------------|--------------------------------------------------------------------------------------------------------------------------------------------------------------------------------------------------------------------------------------------------------------------------------------------------------------------------------------------------------------------------------------------------------------------------------------------------------------------------------------------------------------------------------------------------------------------------------------------------------------------------------------------------------------------------------------------------------------------------------------------------------------------------------------------------------------------------------------------------------------------------------------------------------------------------------------------------------------------------------------------------------------------------------------------------------------------------------------------------------------------------------------------------------------------------------------------------------------------------------------------------------------------------------------------------------------------------------------------------------------------------------------------------------------------------------------------------------------------------------------------------------------------------------------------------------------------------------------------------------------------------------------------------------------------------------------------------------------------------------------------------------------------------------------------------------------------------------------------------------------------------------------------------------------------------------------------------------------------------------------------------------------------------------------------------------------------------------------------------------------------------------------------------------------------|------------------------------------------------|---------------------|----------------------|-------------------------------|--|--|
|                                                 | Dasement                                                                                                                                                                                                                                                                                                                                                                                                                                                                                                                                                                                                                                                                                                                                                                                                                                                                                                                                                                                                                                                                                                                                                                                                                                                                                                                                                                                                                                                                                                                                                                                                                                                                                                                                                                                                                                                                                                                                                                                                                                                                                                                                                           |                                                | Legal/Tax/Financial |                      |                               |  |  |
| Title:<br><b>Fee Simple</b><br>Legal Desc:      | 0625490                                                                                                                                                                                                                                                                                                                                                                                                                                                                                                                                                                                                                                                                                                                                                                                                                                                                                                                                                                                                                                                                                                                                                                                                                                                                                                                                                                                                                                                                                                                                                                                                                                                                                                                                                                                                                                                                                                                                                                                                                                                                                                                                                            | Zoning:<br><b>R1</b>                           | Remarks             |                      |                               |  |  |
| Pub Rmks:<br>Inclusions:<br>Property Listed By: | BABY GOT BACK!!! 172 Pitcher Crescent has such a beautiful BACK VARD you'll never want to leave!! And if you do, there's a pond accessible out the back gate just<br>100 feet away. Let's get right into it starting with the gorgeous trees and gardens to add an oasis of tranquility. (Summer months you will find the Flowering<br>Crabapple, Oak, Japanese Maple trees along with a variety of vibrant colours from the Hydrangeas, smoke bush and more. There is a custom water fall/fountain<br>feature (all wiring underground.), a custom Burnco Fire pit, and Pub table. As if this wasn't enough you'll find a shed with garage door, large custom platform stairs<br>coming down either side of the home with floral garden beds, and a beautiful covered stone patio with pot-lighting for the walk-out basement. Wrapping around the<br>front you'll find an oversized double driveway and 25x28 HEATED GARAGE W/IN-FLOOR HEAT, loads of shelving, cabinets and workbench. Prepare to be captivated<br>inside the meticulously maintained two story! Every inch of the home is sparkling clean, FRESH PAINT last year, & recent professionally cleaned carpets. Straight<br>through the large entry you're eyes will be taken to the double french doors appointing the main floor office/den or conversation area. Consistent throughout the<br>home you'll be pleased with the large windows/natural lighting, hardwood floors, ceramic tile, updated quartz tops in the kitchen, with double black granite sinks.<br>The Grande living room on the main exudes soaring ceilings and a spectacular view of the large 18x22 deck off dining and backyard oasis. The main living room<br>features a gas fireplace, massive windows with custom motorized blinds & open concept flow to dining/kitchen. The kitchen boasts a raised breakfast bar, walk-in<br>pantry, soft closure cabinets, & sleek stainless steel appliance package. Down the hall you'll find a 2 piece bath, & a separate main floor laundry room with<br>washer/dryer, the same gorgeous cabinetry to match kitchen, a sink and a LAUNDRY CHUTE. The garage can also be accesse |                                                |                     |                      |                               |  |  |