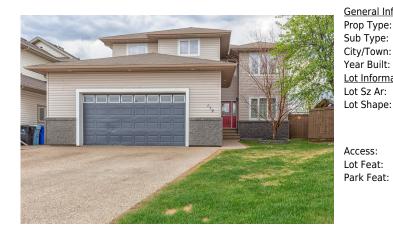

## 172 PITCHER Crescent, Fort McMurray T9K 0G9

| MLS®#:   | A2099632 | Area:      | Timberlea    | Listing | 01/04/24       | List Price: <b>\$699,900</b> |
|----------|----------|------------|--------------|---------|----------------|------------------------------|
| <u>.</u> |          | <b>.</b> . |              | Date:   | +              |                              |
| Status:  | Active   | County:    | Wood Buffalo | Change: | -\$17k, 10-Mar | Association: Fort McMurray   |

| eral Information | <u>]</u>                                                        |                    |           | DOM           |           |  |
|------------------|-----------------------------------------------------------------|--------------------|-----------|---------------|-----------|--|
| о Туре:          | Residential                                                     |                    |           | 126           |           |  |
| Туре:            | Detached                                                        |                    |           | <u>Layout</u> |           |  |
| /Town:           | Fort McMurray                                                   | Finished Floor Are | <u>ea</u> | Beds:         | 4(31)     |  |
| r Built:         | 2008                                                            | Abv Sqft:          | 2,100     | Baths:        | 3.5 (3 1) |  |
| Information      |                                                                 | Low Sqft:          |           | Style:        | 2 Storey  |  |
| Sz Ar:           | 7,319 sqft                                                      | Ttl Sqft:          | 2,100     |               |           |  |
| Shape:           |                                                                 |                    |           | Parking       |           |  |
|                  |                                                                 |                    |           | Ttl Park:     | 4         |  |
|                  |                                                                 |                    |           | Garage Sz:    | 2         |  |
| ess:             |                                                                 |                    |           |               |           |  |
| Feat:            | Back Yard, Front Yard, Lawn, Irregular Lot, Landscaped, Private |                    |           |               |           |  |
| < Feat:          |                                                                 |                    |           |               |           |  |