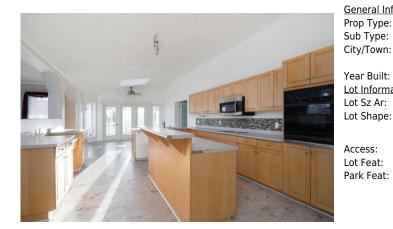

| <u>neral Informatior</u><br>p Type: | Residential     |                     |                      | <u>DOM</u><br><b>142</b> |                      |
|-------------------------------------|-----------------|---------------------|----------------------|--------------------------|----------------------|
|                                     |                 |                     |                      |                          |                      |
| о Туре:                             | Detached        |                     |                      | <u>Layout</u>            |                      |
| //Town:                             | Gregoire Lake   | Finished Floor Ar   | ea                   | Beds:                    | 3 (3 )               |
|                                     | Estates         | Abv Sqft:           | 1,811                | Baths:                   | 3.0 (3 0)            |
| r Built:                            | 1998            | Low Sqft:           |                      | Style:                   | Bungalow             |
| Information                         |                 | Ttl Sqft:           | 1,811                |                          |                      |
| Sz Ar:                              | 15,000 sqft     |                     |                      | <b>D</b>                 |                      |
| Shape:                              |                 |                     |                      | <u>Parking</u>           |                      |
| Shape.                              |                 |                     |                      | Ttl Park:                | 14                   |
|                                     |                 |                     |                      | Garage Sz:               | 2                    |
| ess:                                |                 |                     |                      |                          |                      |
| Feat:                               | Back Yard,Backs | on to Park/Green Sp | bace,Front Yard,Gree | enbelt,No Neighbours Be  | hind,Landscaped,Tree |
| · - ·                               |                 |                     |                      |                          |                      |

Utilities and Features

| Roof:Asphalt ShingleHeating:Forced AirSewer:Ext Feat:Private Entrance,Private Yard                     |                                        |                                                                                                                               | Construction:<br>Vinyl Siding,Wood Frame<br>Flooring:<br>Carpet,Hardwood,Laminate,Linoleum<br>Water Source:<br>Fnd/Bsmt:      |                                                                |                                                                                                                               |
|--------------------------------------------------------------------------------------------------------|----------------------------------------|-------------------------------------------------------------------------------------------------------------------------------|-------------------------------------------------------------------------------------------------------------------------------|----------------------------------------------------------------|-------------------------------------------------------------------------------------------------------------------------------|
| Kitchen Appl:<br>Int Feat:<br>Utilities:                                                               | See Remarks<br>Ceiling Fan(s),Closet ( | Organizers,Kitchen Island,Pantry,Sl                                                                                           | Poured Concrete<br>kylight(s),Soaking Tub,Walk-In Close<br>Room Information                                                   | et(s)                                                          |                                                                                                                               |
| Room<br>4pc Bathroom<br>Bedroom<br>Dining Room<br>Laundry<br>Bedroom - Prir<br>Kitchen<br>3pc Bathroom | Main<br>Main<br>Main                   | Dimensions<br>5`0" x 12`5"<br>14`2" x 10`0"<br>15`0" x 13`0"<br>6`0" x 10`1"<br>14`1" x 14`11"<br>10`6" x 9`1"<br>3`6" x 8`3" | <u>Room</u><br>4pc Ensuite bath<br>Bedroom<br>Kitchen<br>Living Room<br>Walk-In Closet<br>Living Room<br>Furnace/Utility Room | <u>Level</u><br>Main<br>Main<br>Main<br>Main<br>Suite<br>Suite | Dimensions<br>9`1" x 9`10"<br>10`7" x 12`5"<br>15`0" x 18`9"<br>14`2" x 22`8"<br>4`8" x 11`2"<br>10`6" x 20`1"<br>3`2" x 2`8" |