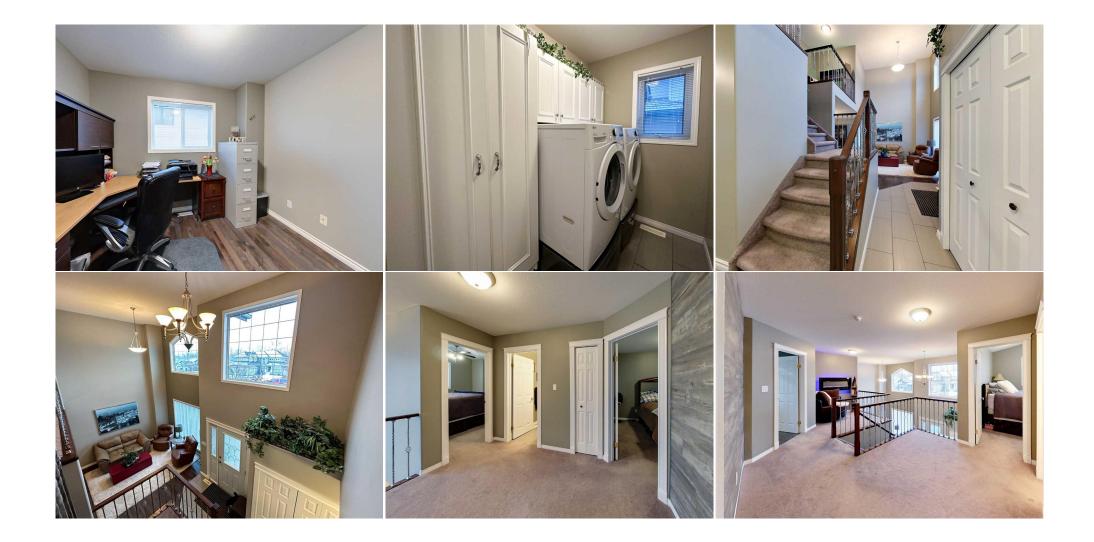

| 4pc Ensuite bath<br>Bedroom<br>Nook<br>Bedroom<br>Game Room | Upper<br>Upper<br>Upper<br>Basement<br>Basement                                                                                                                                                                                  | 11`1" x 12`10"<br>19`2" x 10`8"<br>10`6" x 7`11"<br>21`8" x 14`5"                                                                                                                                                                                                                                                                                              | Bedroom<br>Bedroom - Primary<br>3pc Bathroom<br>Bedroom<br>Storage                                                                                                                                                                                                                                                                                     | Upper<br>Upper<br>Basement<br>Basement<br>Basement                                                                                                                                                                                                                                              | 12`6" x 11`11"<br>11`10" x 14`11"<br>13`3" x 20`1"<br>6`3" x 4`4"                                                                                                                                                                                                                                                                                                                                                                                                                                                                            |
|-------------------------------------------------------------|----------------------------------------------------------------------------------------------------------------------------------------------------------------------------------------------------------------------------------|----------------------------------------------------------------------------------------------------------------------------------------------------------------------------------------------------------------------------------------------------------------------------------------------------------------------------------------------------------------|--------------------------------------------------------------------------------------------------------------------------------------------------------------------------------------------------------------------------------------------------------------------------------------------------------------------------------------------------------|-------------------------------------------------------------------------------------------------------------------------------------------------------------------------------------------------------------------------------------------------------------------------------------------------|----------------------------------------------------------------------------------------------------------------------------------------------------------------------------------------------------------------------------------------------------------------------------------------------------------------------------------------------------------------------------------------------------------------------------------------------------------------------------------------------------------------------------------------------|
| Title:<br><b>Fee Simple</b><br>Legal Desc:                  | 8521401                                                                                                                                                                                                                          | Zoning:<br><b>R1</b>                                                                                                                                                                                                                                                                                                                                           | Legal/Tax/Financial                                                                                                                                                                                                                                                                                                                                    |                                                                                                                                                                                                                                                                                                 |                                                                                                                                                                                                                                                                                                                                                                                                                                                                                                                                              |
| Pub Rmks:                                                   | sq.ft. of above ground<br>of your favorite place<br>dining room with a fe<br>the grand staircase a<br>street. The spacious I<br>new faucets and the<br>of additional living sp<br>glass doors lead to a<br>the hot water tank is | d living space, in addition there is a<br>s to relax. Upon entering you will b<br>ature wall, kitchen with quartz cou<br>nd you will find the coziest reading<br>Master bedroom has the perfect wa<br>shower with a new rain shower hea<br>bace, has 9' ceilings, with both the<br>bedroom, plus there is an additionant<br>new. Outside you have a 2 tiered d | wonderful sunroom with skylights<br>e in awe of the spectacular update<br>nter tops, breakfast nook, family ro<br>(sitting area where you can cozy up<br>lk in closet with custom built-in dra<br>d. The remaining 2 bedrooms are g<br>ceiling and walls having extra insul<br>al much larger bedroom and a 3 pie<br>eck, 2 sheds-one is powered and a | , just off the kitchen that ad<br>d staircase and high ceilings<br>oom with gas fireplace, den/o<br>with a good book or simply<br>esser's and storage. You will<br>enerous in size. The baseme<br>ation for soundproofing. The<br>ce bath. And there is so muc<br>ccess to store all your outdo | Ighout this spectacular home!! You have 2132<br>Ids another 150 sq.ft-which is sure to be one<br>s! The main floor includes a living room,<br>office, laundry and a 2 piece bath. Venture up<br>r enjoy the view of the green space across the<br>l enjoy the ensuite with its corner jetted tub,<br>ent is fully developed, and offers 1060 sq.ft.<br>e family room has a gas fireplace, double<br>ch storage!!! The furnace has a new motor,<br>or toys. When spring rolls around you are<br>ng, newer quartz counter tops are some of the |