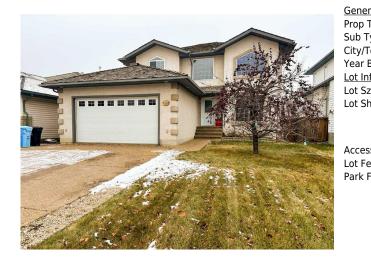

## 172 BERARD Crescent, Fort McMurray T9K 1V8

| MLS®#:  | A2091528 | Area:   | Timberlea    | Listing          | 11/06/23      | List Price: <b>\$789,000</b> |
|---------|----------|---------|--------------|------------------|---------------|------------------------------|
| Status: | Active   | County: | Wood Buffalo | Date:<br>Change: | -\$8k, 06-Feb | Association: Fort McMurray   |

| ess:<br>Feat:<br>< Feat: | Landscaped,Priva<br>Double Garage At |                    |           |                         |           |
|--------------------------|--------------------------------------|--------------------|-----------|-------------------------|-----------|
|                          |                                      |                    |           | Ttl Park:<br>Garage Sz: | 2         |
| Shape:                   |                                      |                    |           | Parking                 | 6         |
| Sz Ar:                   | 5,698 sqft                           | Ttl Sqft:          | 2,132     |                         |           |
| <u>Information</u>       |                                      | Low Sqft:          |           | Style:                  | 2 Storey  |
| r Built:                 | 2000                                 | Abv Sqft:          | 2,132     | Baths:                  | 3.5 (3 1) |
| /Town:                   | Fort McMurray                        | Finished Floor Are | <u>ea</u> | Beds:                   | 5 (3 2 )  |
| Type:                    | Detached                             |                    |           | <u>Layout</u>           |           |
| о Туре:                  | Residential                          |                    |           | 173                     |           |
| eral Information         | <u>l</u>                             |                    |           | DOM                     |           |

|                                                                                                                                                                                                                         |                                 |                 | Utilities and Features |                        |                |  |  |  |
|-------------------------------------------------------------------------------------------------------------------------------------------------------------------------------------------------------------------------|---------------------------------|-----------------|------------------------|------------------------|----------------|--|--|--|
| Roof:                                                                                                                                                                                                                   | Cedar Shake                     |                 | Construction:          | Construction:          |                |  |  |  |
| Heating:                                                                                                                                                                                                                | eating: Forced Air, Natural Gas |                 |                        | Stucco                 |                |  |  |  |
| Sewer:                                                                                                                                                                                                                  |                                 |                 | Flooring:              |                        |                |  |  |  |
| Ext Feat:                                                                                                                                                                                                               | Other                           |                 | Carpet,Hardwood,Tile   | Carpet, Hardwood, Tile |                |  |  |  |
|                                                                                                                                                                                                                         |                                 |                 | Water Source:          | Water Source:          |                |  |  |  |
|                                                                                                                                                                                                                         |                                 |                 | Fnd/Bsmt:              |                        |                |  |  |  |
|                                                                                                                                                                                                                         |                                 | Poured Concrete |                        |                        |                |  |  |  |
| Kitchen Appl: Dishwasher,Garage Control(s),Microwave,Refrigerator,Stove(s),Washer/Dryer,Window Control   Int Feat: Central Vacuum,Granite Counters,Jetted Tub,Kitchen Island,Pantry,See Remarks   Utilities: Utilities: |                                 |                 |                        | verings                |                |  |  |  |
|                                                                                                                                                                                                                         | Room Information                |                 |                        |                        |                |  |  |  |
| Room                                                                                                                                                                                                                    | Level                           | Dimensions      | <u>Room</u>            | Level                  | Dimensions     |  |  |  |
| 2pc Bathroom                                                                                                                                                                                                            | Main                            | 0`0" x 0`0"     | Breakfast Nook         | Main                   | 9`9" x 15`1"   |  |  |  |
| Dining Room                                                                                                                                                                                                             | Main                            | 13`10" x 9`5"   | Family Room            | Main                   | 13`7" x 14`11" |  |  |  |
| Kitchen                                                                                                                                                                                                                 | Main                            | 9`7" x 11`9"    | Laundry                | Main                   | 7`5" x 5`0"    |  |  |  |
| Living Room                                                                                                                                                                                                             | Main                            | 13`10" x 11`3"  | Office                 | Main                   | 9`11" x 9`9"   |  |  |  |
|                                                                                                                                                                                                                         |                                 | 13`4" x 11`10"  |                        |                        |                |  |  |  |

| 4pc Ensuite bath<br>Bedroom<br>Nook<br>Bedroom<br>Game Room | Upper<br>Upper<br>Upper<br>Basement<br>Basement                                                                                                                                                                                  | 11`1" x 12`10"<br>19`2" x 10`8"<br>10`6" x 7`11"<br>21`8" x 14`5"                                                                                                                                                                                                                                                                                              | Bedroom<br>Bedroom - Primary<br>3pc Bathroom<br>Bedroom<br>Storage                                                                                                                                                                                                                                                                                     | Upper<br>Upper<br>Basement<br>Basement<br>Basement                                                                                                                                                                                                                                              | 12`6" x 11`11"<br>11`10" x 14`11"<br>13`3" x 20`1"<br>6`3" x 4`4"                                                                                                                                                                                                                                                                                                                                                                                                                                                                            |
|-------------------------------------------------------------|----------------------------------------------------------------------------------------------------------------------------------------------------------------------------------------------------------------------------------|----------------------------------------------------------------------------------------------------------------------------------------------------------------------------------------------------------------------------------------------------------------------------------------------------------------------------------------------------------------|--------------------------------------------------------------------------------------------------------------------------------------------------------------------------------------------------------------------------------------------------------------------------------------------------------------------------------------------------------|-------------------------------------------------------------------------------------------------------------------------------------------------------------------------------------------------------------------------------------------------------------------------------------------------|----------------------------------------------------------------------------------------------------------------------------------------------------------------------------------------------------------------------------------------------------------------------------------------------------------------------------------------------------------------------------------------------------------------------------------------------------------------------------------------------------------------------------------------------|
| Title:<br><b>Fee Simple</b><br>Legal Desc:                  | 8521401                                                                                                                                                                                                                          | Zoning:<br><b>R1</b>                                                                                                                                                                                                                                                                                                                                           | Legal/Tax/Financial                                                                                                                                                                                                                                                                                                                                    |                                                                                                                                                                                                                                                                                                 |                                                                                                                                                                                                                                                                                                                                                                                                                                                                                                                                              |
| Pub Rmks:                                                   | sq.ft. of above ground<br>of your favorite place<br>dining room with a fe<br>the grand staircase a<br>street. The spacious I<br>new faucets and the<br>of additional living sp<br>glass doors lead to a<br>the hot water tank is | d living space, in addition there is a<br>s to relax. Upon entering you will b<br>ature wall, kitchen with quartz cou<br>nd you will find the coziest reading<br>Master bedroom has the perfect wa<br>shower with a new rain shower hea<br>bace, has 9' ceilings, with both the<br>bedroom, plus there is an additionant<br>new. Outside you have a 2 tiered d | wonderful sunroom with skylights<br>e in awe of the spectacular update<br>nter tops, breakfast nook, family ro<br>(sitting area where you can cozy up<br>lk in closet with custom built-in dra<br>d. The remaining 2 bedrooms are g<br>ceiling and walls having extra insul<br>al much larger bedroom and a 3 pie<br>eck, 2 sheds-one is powered and a | , just off the kitchen that ad<br>d staircase and high ceilings<br>oom with gas fireplace, den/o<br>with a good book or simply<br>esser's and storage. You will<br>enerous in size. The baseme<br>ation for soundproofing. The<br>ce bath. And there is so muc<br>ccess to store all your outdo | Ighout this spectacular home!! You have 2132<br>Ids another 150 sq.ft-which is sure to be one<br>s! The main floor includes a living room,<br>office, laundry and a 2 piece bath. Venture up<br>r enjoy the view of the green space across the<br>l enjoy the ensuite with its corner jetted tub,<br>ent is fully developed, and offers 1060 sq.ft.<br>e family room has a gas fireplace, double<br>ch storage!!! The furnace has a new motor,<br>or toys. When spring rolls around you are<br>ng, newer quartz counter tops are some of the |