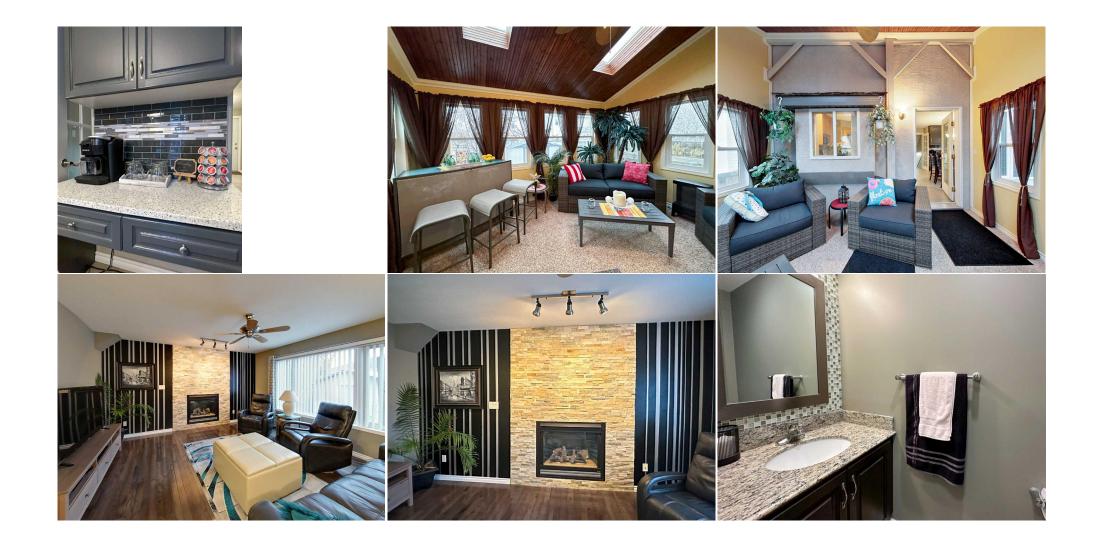

| 4pc Ensuite bath<br>Bedroom<br>Nook<br>Bedroom<br>Game Room | Upper<br>Upper<br>Upper<br>Basement<br>Basement                                                                                                                                                                                  | 11`1" x 12`10"<br>19`2" x 10`8"<br>10`6" x 7`11"<br>21`8" x 14`5"                                                                                                                                                                                                                                                                                              | Bedroom<br>Bedroom - Primary<br>3pc Bathroom<br>Bedroom<br>Storage                                                                                                                                                                                                                                                                                     | Upper<br>Upper<br>Basement<br>Basement<br>Basement                                                                                                                                                                                                                                              | 12`6" x 11`11"<br>11`10" x 14`11"<br>13`3" x 20`1"<br>6`3" x 4`4"                                                                                                                                                                                                                                                                                                                                                                                                                                                                            |
|-------------------------------------------------------------|----------------------------------------------------------------------------------------------------------------------------------------------------------------------------------------------------------------------------------|----------------------------------------------------------------------------------------------------------------------------------------------------------------------------------------------------------------------------------------------------------------------------------------------------------------------------------------------------------------|--------------------------------------------------------------------------------------------------------------------------------------------------------------------------------------------------------------------------------------------------------------------------------------------------------------------------------------------------------|-------------------------------------------------------------------------------------------------------------------------------------------------------------------------------------------------------------------------------------------------------------------------------------------------|----------------------------------------------------------------------------------------------------------------------------------------------------------------------------------------------------------------------------------------------------------------------------------------------------------------------------------------------------------------------------------------------------------------------------------------------------------------------------------------------------------------------------------------------|
| Title:<br><b>Fee Simple</b><br>Legal Desc:                  | 8521401                                                                                                                                                                                                                          | Zoning:<br><b>R1</b>                                                                                                                                                                                                                                                                                                                                           | Legal/Tax/Financial                                                                                                                                                                                                                                                                                                                                    |                                                                                                                                                                                                                                                                                                 |                                                                                                                                                                                                                                                                                                                                                                                                                                                                                                                                              |
| Pub Rmks:                                                   | sq.ft. of above ground<br>of your favorite place<br>dining room with a fe<br>the grand staircase a<br>street. The spacious I<br>new faucets and the<br>of additional living sp<br>glass doors lead to a<br>the hot water tank is | d living space, in addition there is a<br>s to relax. Upon entering you will b<br>ature wall, kitchen with quartz cou<br>nd you will find the coziest reading<br>Master bedroom has the perfect wa<br>shower with a new rain shower hea<br>bace, has 9' ceilings, with both the<br>bedroom, plus there is an additionant<br>new. Outside you have a 2 tiered d | wonderful sunroom with skylights<br>e in awe of the spectacular update<br>nter tops, breakfast nook, family ro<br>(sitting area where you can cozy up<br>lk in closet with custom built-in dra<br>d. The remaining 2 bedrooms are g<br>ceiling and walls having extra insul<br>al much larger bedroom and a 3 pie<br>eck, 2 sheds-one is powered and a | , just off the kitchen that ad<br>d staircase and high ceilings<br>oom with gas fireplace, den/o<br>with a good book or simply<br>esser's and storage. You will<br>enerous in size. The baseme<br>ation for soundproofing. The<br>ce bath. And there is so muc<br>ccess to store all your outdo | Ighout this spectacular home!! You have 2132<br>Ids another 150 sq.ft-which is sure to be one<br>s! The main floor includes a living room,<br>office, laundry and a 2 piece bath. Venture up<br>r enjoy the view of the green space across the<br>l enjoy the ensuite with its corner jetted tub,<br>ent is fully developed, and offers 1060 sq.ft.<br>e family room has a gas fireplace, double<br>ch storage!!! The furnace has a new motor,<br>or toys. When spring rolls around you are<br>ng, newer quartz counter tops are some of the |