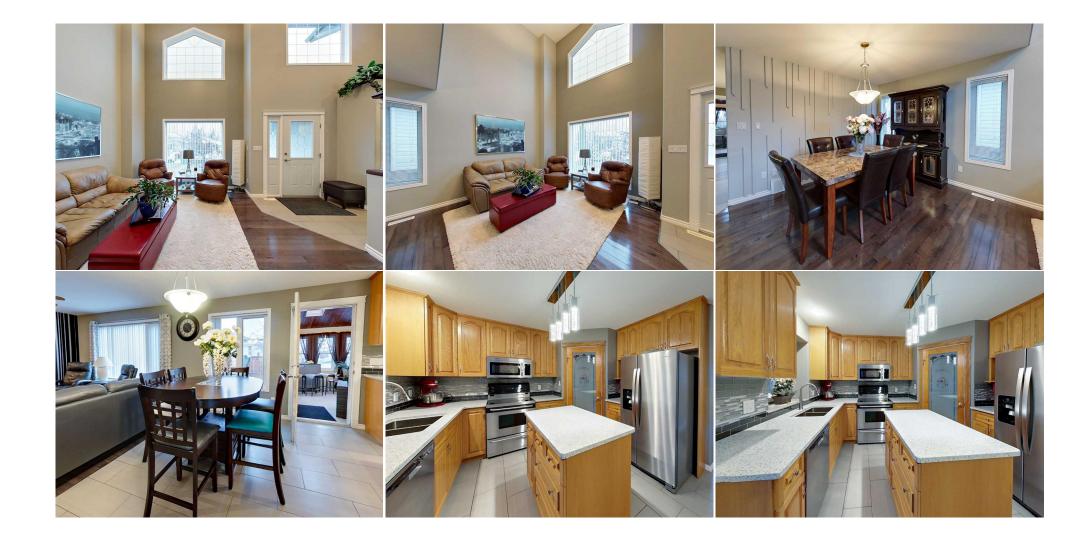

| 4pc Ensuite bath<br>Bedroom<br>Nook<br>Bedroom<br>Game Room | Upper<br>Upper<br>Upper<br>Basement<br>Basement                                                                                                                                                                                  | 11`1" x 12`10"<br>19`2" x 10`8"<br>10`6" x 7`11"<br>21`8" x 14`5"                                                                                                                                                                                                                                                                                              | Bedroom<br>Bedroom - Primary<br>3pc Bathroom<br>Bedroom<br>Storage                                                                                                                                                                                                                                                                                     | Upper<br>Upper<br>Basement<br>Basement<br>Basement                                                                                                                                                                                                                                              | 12`6" x 11`11"<br>11`10" x 14`11"<br>13`3" x 20`1"<br>6`3" x 4`4"                                                                                                                                                                                                                                                                                                                                                                                                                                                                            |
|-------------------------------------------------------------|----------------------------------------------------------------------------------------------------------------------------------------------------------------------------------------------------------------------------------|----------------------------------------------------------------------------------------------------------------------------------------------------------------------------------------------------------------------------------------------------------------------------------------------------------------------------------------------------------------|--------------------------------------------------------------------------------------------------------------------------------------------------------------------------------------------------------------------------------------------------------------------------------------------------------------------------------------------------------|-------------------------------------------------------------------------------------------------------------------------------------------------------------------------------------------------------------------------------------------------------------------------------------------------|----------------------------------------------------------------------------------------------------------------------------------------------------------------------------------------------------------------------------------------------------------------------------------------------------------------------------------------------------------------------------------------------------------------------------------------------------------------------------------------------------------------------------------------------|
| Title:<br><b>Fee Simple</b><br>Legal Desc:                  | 8521401                                                                                                                                                                                                                          | Zoning:<br><b>R1</b>                                                                                                                                                                                                                                                                                                                                           | Legal/Tax/Financial                                                                                                                                                                                                                                                                                                                                    |                                                                                                                                                                                                                                                                                                 |                                                                                                                                                                                                                                                                                                                                                                                                                                                                                                                                              |
| Pub Rmks:                                                   | sq.ft. of above ground<br>of your favorite place<br>dining room with a fe<br>the grand staircase a<br>street. The spacious I<br>new faucets and the<br>of additional living sp<br>glass doors lead to a<br>the hot water tank is | d living space, in addition there is a<br>s to relax. Upon entering you will b<br>ature wall, kitchen with quartz cou<br>nd you will find the coziest reading<br>Master bedroom has the perfect wa<br>shower with a new rain shower hea<br>bace, has 9' ceilings, with both the<br>bedroom, plus there is an additionant<br>new. Outside you have a 2 tiered d | wonderful sunroom with skylights<br>e in awe of the spectacular update<br>nter tops, breakfast nook, family ro<br>(sitting area where you can cozy up<br>lk in closet with custom built-in dra<br>d. The remaining 2 bedrooms are g<br>ceiling and walls having extra insul<br>al much larger bedroom and a 3 pie<br>eck, 2 sheds-one is powered and a | , just off the kitchen that ad<br>d staircase and high ceilings<br>oom with gas fireplace, den/o<br>with a good book or simply<br>esser's and storage. You will<br>enerous in size. The baseme<br>ation for soundproofing. The<br>ce bath. And there is so muc<br>ccess to store all your outdo | Ighout this spectacular home!! You have 2132<br>Ids another 150 sq.ft-which is sure to be one<br>s! The main floor includes a living room,<br>office, laundry and a 2 piece bath. Venture up<br>r enjoy the view of the green space across the<br>l enjoy the ensuite with its corner jetted tub,<br>ent is fully developed, and offers 1060 sq.ft.<br>e family room has a gas fireplace, double<br>ch storage!!! The furnace has a new motor,<br>or toys. When spring rolls around you are<br>ng, newer quartz counter tops are some of the |