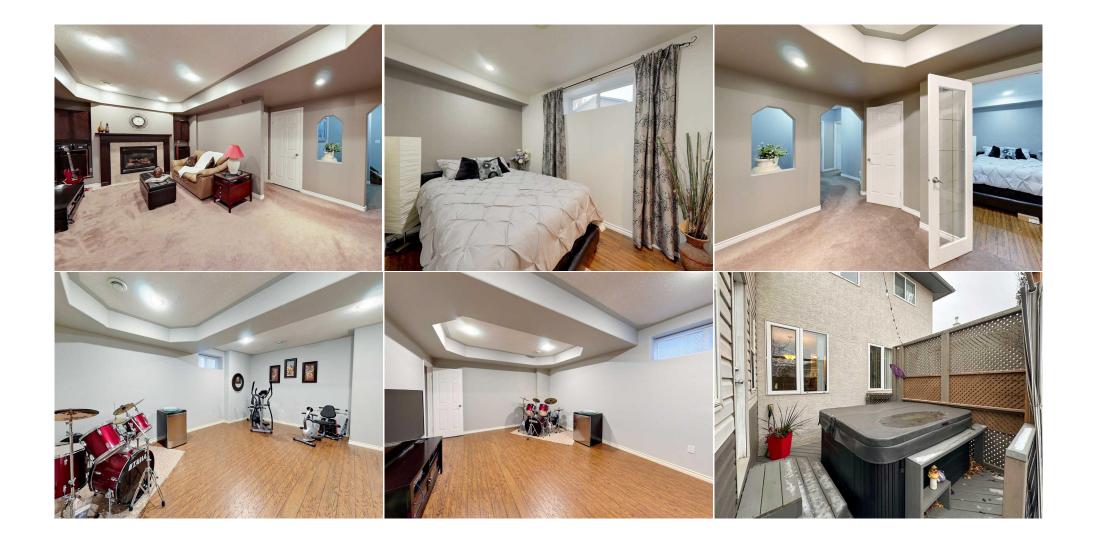

| 4pc Ensuite bath<br>Bedroom<br>Nook<br>Bedroom<br>Game Room | Upper<br>Upper<br>Upper<br>Basement<br>Basement                                                                                                                                                                                  | 11`1" x 12`10"<br>19`2" x 10`8"<br>10`6" x 7`11"<br>21`8" x 14`5"                                                                                                                                                                                                                                                                                              | Bedroom<br>Bedroom - Primary<br>3pc Bathroom<br>Bedroom<br>Storage                                                                                                                                                                                                                                                                                     | Upper<br>Upper<br>Basement<br>Basement<br>Basement                                                                                                                                                                                                                                              | 12`6" x 11`11"<br>11`10" x 14`11"<br>13`3" x 20`1"<br>6`3" x 4`4"                                                                                                                                                                                                                                                                                                                                                                                                                                                                            |
|-------------------------------------------------------------|----------------------------------------------------------------------------------------------------------------------------------------------------------------------------------------------------------------------------------|----------------------------------------------------------------------------------------------------------------------------------------------------------------------------------------------------------------------------------------------------------------------------------------------------------------------------------------------------------------|--------------------------------------------------------------------------------------------------------------------------------------------------------------------------------------------------------------------------------------------------------------------------------------------------------------------------------------------------------|-------------------------------------------------------------------------------------------------------------------------------------------------------------------------------------------------------------------------------------------------------------------------------------------------|----------------------------------------------------------------------------------------------------------------------------------------------------------------------------------------------------------------------------------------------------------------------------------------------------------------------------------------------------------------------------------------------------------------------------------------------------------------------------------------------------------------------------------------------|
| Title:<br><b>Fee Simple</b><br>Legal Desc:                  | 8521401                                                                                                                                                                                                                          | Zoning:<br><b>R1</b>                                                                                                                                                                                                                                                                                                                                           | Legal/Tax/Financial                                                                                                                                                                                                                                                                                                                                    |                                                                                                                                                                                                                                                                                                 |                                                                                                                                                                                                                                                                                                                                                                                                                                                                                                                                              |
| Pub Rmks:                                                   | sq.ft. of above ground<br>of your favorite place<br>dining room with a fe<br>the grand staircase a<br>street. The spacious I<br>new faucets and the<br>of additional living sp<br>glass doors lead to a<br>the hot water tank is | d living space, in addition there is a<br>s to relax. Upon entering you will b<br>ature wall, kitchen with quartz cou<br>nd you will find the coziest reading<br>Master bedroom has the perfect wa<br>shower with a new rain shower hea<br>bace, has 9' ceilings, with both the<br>bedroom, plus there is an additionant<br>new. Outside you have a 2 tiered d | wonderful sunroom with skylights<br>e in awe of the spectacular update<br>nter tops, breakfast nook, family ro<br>(sitting area where you can cozy up<br>lk in closet with custom built-in dra<br>d. The remaining 2 bedrooms are g<br>ceiling and walls having extra insul<br>al much larger bedroom and a 3 pie<br>eck, 2 sheds-one is powered and a | , just off the kitchen that ad<br>d staircase and high ceilings<br>oom with gas fireplace, den/o<br>with a good book or simply<br>esser's and storage. You will<br>enerous in size. The baseme<br>ation for soundproofing. The<br>ce bath. And there is so muc<br>ccess to store all your outdo | Ighout this spectacular home!! You have 2132<br>Ids another 150 sq.ft-which is sure to be one<br>s! The main floor includes a living room,<br>office, laundry and a 2 piece bath. Venture up<br>r enjoy the view of the green space across the<br>l enjoy the ensuite with its corner jetted tub,<br>ent is fully developed, and offers 1060 sq.ft.<br>e family room has a gas fireplace, double<br>ch storage!!! The furnace has a new motor,<br>or toys. When spring rolls around you are<br>ng, newer quartz counter tops are some of the |