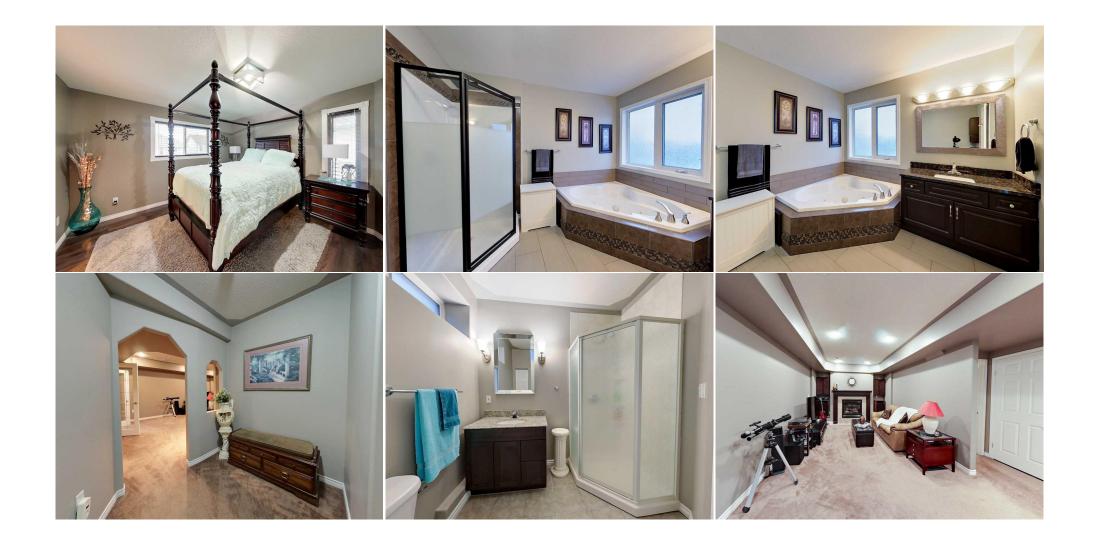

| 4pc Ensuite bath<br>Bedroom<br>Nook<br>Bedroom<br>Game Room | Upper<br>Upper<br>Upper<br>Basement<br>Basement                                                                                                                                                                                  | 11`1" x 12`10"<br>19`2" x 10`8"<br>10`6" x 7`11"<br>21`8" x 14`5"                                                                                                                                                                                                                                                                                              | Bedroom<br>Bedroom - Primary<br>3pc Bathroom<br>Bedroom<br>Storage                                                                                                                                                                                                                                                                                     | Upper<br>Upper<br>Basement<br>Basement<br>Basement                                                                                                                                                                                                                                              | 12`6" x 11`11"<br>11`10" x 14`11"<br>13`3" x 20`1"<br>6`3" x 4`4"                                                                                                                                                                                                                                                                                                                                                                                                                                                                            |
|-------------------------------------------------------------|----------------------------------------------------------------------------------------------------------------------------------------------------------------------------------------------------------------------------------|----------------------------------------------------------------------------------------------------------------------------------------------------------------------------------------------------------------------------------------------------------------------------------------------------------------------------------------------------------------|--------------------------------------------------------------------------------------------------------------------------------------------------------------------------------------------------------------------------------------------------------------------------------------------------------------------------------------------------------|-------------------------------------------------------------------------------------------------------------------------------------------------------------------------------------------------------------------------------------------------------------------------------------------------|----------------------------------------------------------------------------------------------------------------------------------------------------------------------------------------------------------------------------------------------------------------------------------------------------------------------------------------------------------------------------------------------------------------------------------------------------------------------------------------------------------------------------------------------|
| Title:<br><b>Fee Simple</b><br>Legal Desc:                  | 8521401                                                                                                                                                                                                                          | Zoning:<br><b>R1</b>                                                                                                                                                                                                                                                                                                                                           | Legal/Tax/Financial                                                                                                                                                                                                                                                                                                                                    |                                                                                                                                                                                                                                                                                                 |                                                                                                                                                                                                                                                                                                                                                                                                                                                                                                                                              |
| Pub Rmks:                                                   | sq.ft. of above ground<br>of your favorite place<br>dining room with a fe<br>the grand staircase a<br>street. The spacious I<br>new faucets and the<br>of additional living sp<br>glass doors lead to a<br>the hot water tank is | d living space, in addition there is a<br>s to relax. Upon entering you will b<br>ature wall, kitchen with quartz cou<br>nd you will find the coziest reading<br>Master bedroom has the perfect wa<br>shower with a new rain shower hea<br>bace, has 9' ceilings, with both the<br>bedroom, plus there is an additionant<br>new. Outside you have a 2 tiered d | wonderful sunroom with skylights<br>e in awe of the spectacular update<br>nter tops, breakfast nook, family ro<br>(sitting area where you can cozy up<br>lk in closet with custom built-in dra<br>d. The remaining 2 bedrooms are g<br>ceiling and walls having extra insul<br>al much larger bedroom and a 3 pie<br>eck, 2 sheds-one is powered and a | , just off the kitchen that ad<br>d staircase and high ceilings<br>oom with gas fireplace, den/o<br>with a good book or simply<br>esser's and storage. You will<br>enerous in size. The baseme<br>ation for soundproofing. The<br>ce bath. And there is so muc<br>ccess to store all your outdo | Ighout this spectacular home!! You have 2132<br>Ids another 150 sq.ft-which is sure to be one<br>s! The main floor includes a living room,<br>office, laundry and a 2 piece bath. Venture up<br>r enjoy the view of the green space across the<br>l enjoy the ensuite with its corner jetted tub,<br>ent is fully developed, and offers 1060 sq.ft.<br>e family room has a gas fireplace, double<br>ch storage!!! The furnace has a new motor,<br>or toys. When spring rolls around you are<br>ng, newer quartz counter tops are some of the |