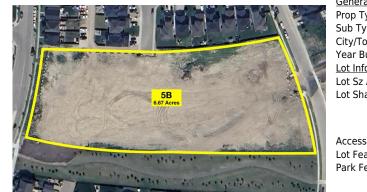

| Roof:<br>Heating:<br>Sewer:<br>Ext Feat: | Public Sewer |                       |                            | Construction:<br>Flooring:<br>Water Source:<br><b>Public</b><br>Fnd/Bsmt: |                                   |                                                                                                                                            |
|------------------------------------------|--------------|-----------------------|----------------------------|---------------------------------------------------------------------------|-----------------------------------|--------------------------------------------------------------------------------------------------------------------------------------------|
| itchen Appl:<br>nt Feat:                 |              |                       |                            |                                                                           |                                   |                                                                                                                                            |
| Jtilities:                               |              | See Remarks           |                            |                                                                           |                                   |                                                                                                                                            |
|                                          |              |                       |                            | Room Information                                                          |                                   |                                                                                                                                            |
| <u>Room</u>                              |              | <u>Level</u>          | <u>Dimensions</u>          | <u>Room</u><br>Legal/Tax/Financial                                        | Level                             | Dimensions                                                                                                                                 |
| Title:<br>Fee Simple<br>Legal Desc:      |              | 1125218               | Zoning:<br><b>ND</b>       |                                                                           |                                   |                                                                                                                                            |
| Legal Dese.                              |              | 1125210               |                            | Remarks                                                                   |                                   |                                                                                                                                            |
| Pub Rmks:                                |              | Drive boasts an expan | sive 2.7 HECTARES (6.67 AC | RES) of land zoned ND Neighbourhoo                                        | od District. The parcel is provid | nt opportunity. Parcel 5B situated on Herita<br>led fully municipal services in relatively clos<br>ı the Athabasca River Valley stands the |