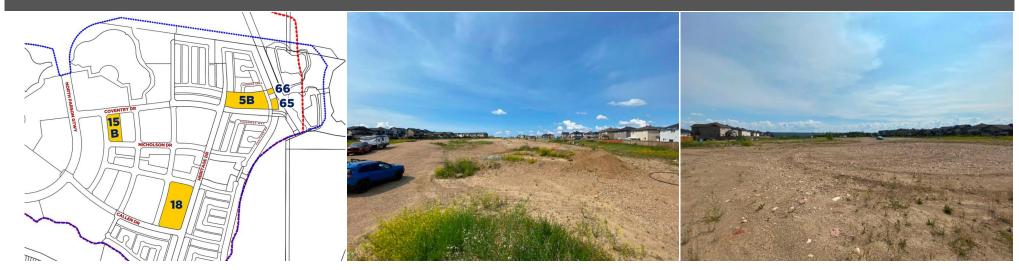

| Roof:<br>Heating:<br>Sewer:<br>Ext Feat: | Public Sewer |                       |                            | Construction:<br>Flooring:<br>Water Source:<br><b>Public</b><br>Fnd/Bsmt: |                                   |                                                                                                                                            |
|------------------------------------------|--------------|-----------------------|----------------------------|---------------------------------------------------------------------------|-----------------------------------|--------------------------------------------------------------------------------------------------------------------------------------------|
| itchen Appl:<br>nt Feat:                 |              |                       |                            |                                                                           |                                   |                                                                                                                                            |
| Jtilities:                               |              | See Remarks           |                            |                                                                           |                                   |                                                                                                                                            |
|                                          |              |                       |                            | Room Information                                                          |                                   |                                                                                                                                            |
| <u>Room</u>                              |              | <u>Level</u>          | <u>Dimensions</u>          | <u>Room</u><br>Legal/Tax/Financial                                        | Level                             | Dimensions                                                                                                                                 |
| Title:<br>Fee Simple<br>Legal Desc:      |              | 1125218               | Zoning:<br><b>ND</b>       |                                                                           |                                   |                                                                                                                                            |
| Legal Dese.                              |              | 1125210               |                            | Remarks                                                                   |                                   |                                                                                                                                            |
| Pub Rmks:                                |              | Drive boasts an expan | sive 2.7 HECTARES (6.67 AC | RES) of land zoned ND Neighbourhoo                                        | od District. The parcel is provid | nt opportunity. Parcel 5B situated on Herita<br>led fully municipal services in relatively clos<br>ı the Athabasca River Valley stands the |