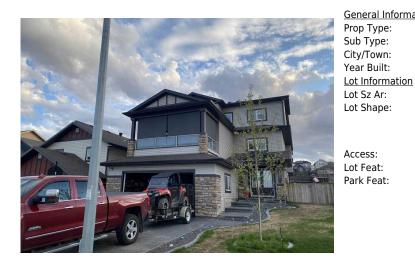

## 463 KILLDEER Way, Fort McMurray T9K 0R5

**Eagle Ridge** MLS®#: A2056841 Area: Listing 06/10/23 List Price: \$809,999

Status: **Active** County: **Wood Buffalo** Change: None Association: Fort McMurray

Date:

**General Information** 

Prop Type: Sub Type: Detached

City/Town: Year Built: 2011

Lot Sz Ar: Lot Shape: Residential

Fort McMurray Finished Floor Area Abv Saft:

Low Sqft:

6,208 sqft Ttl Saft: 2.310

**Parking** 

DOM

334

Layout

Beds:

Baths:

Style:

Ttl Park: 4 2 Garage Sz:

6 (3 3 ) 5.0 (5 0)

2 Storey

Back Yard, Corner Lot, Few Trees, Front Yard, Lawn, Low Maintenance Landscaped, Landscaped, Paved, Sloped Up

2,310

**Double Garage Attached** 