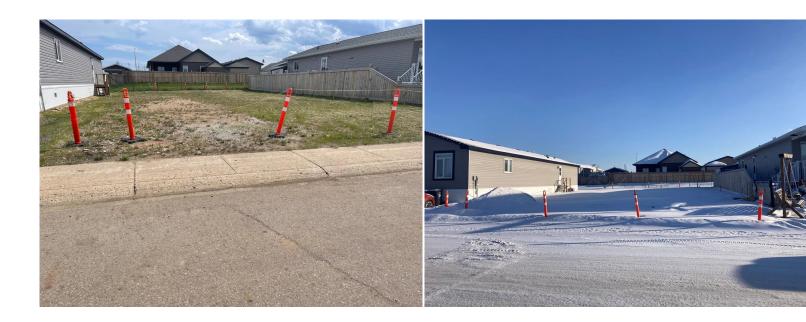

Title: Zoning: **Fee Simple** RMH

Legal Desc: 4309TR Remarks

Small town neighborhood feel is what you get with 148 Beardsley Crescent in Beacon Hill. This is a community where neighbors become friends:) This vacant lot is situated in close proximity to all of Fort McMurray's beautiful rivers, the walking trails around Beacon Hill and the great beauty Fort McMurray's nature has to offer. The amenities available in Beacon Hill are, a very nice dog park, 2 schools, one Public, one Catholic, with many playgrounds, a spray park and Frank Lacroix arena. An awesome mini mall with a convenience store, among other great businesses, not to mention the great variety of home based businesses in Beacon Hill! This lot allows you to build the home of your dreams! The lot size is 5777 sqft allowing room for a good sized home, garage, great parking and yard space to develop into whatever you need. Garden? Firepit? All of the above? Sure! Within just a few minutes drive is a gas station/convenience store, two hotels, a grocery store and fast food & restaurants. Close proximity as well to the hospital, airport, ski hill and golfing! Take a drive through Beacon Hill, have a look at the lot and envision the truly great quality of life style available to you with a home built on 148 Beardsley Crescent:)