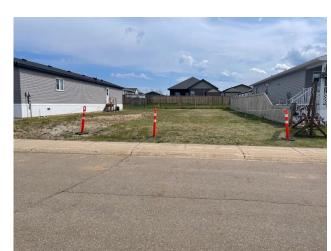

Title: Zoning: **Fee Simple** RMH

Legal Desc: 4309TR Remarks

Small town neighborhood feel is what you get with 148 Beardsley Crescent in Beacon Hill. This is a community where neighbors become friends:) This vacant lot is situated in close proximity to all of Fort McMurray's beautiful rivers, the walking trails around Beacon Hill and the great beauty Fort McMurray's nature has to offer. The amenities available in Beacon Hill are, a very nice dog park, 2 schools, one Public, one Catholic, with many playgrounds, a spray park and Frank Lacroix arena. An awesome mini mall with a convenience store, among other great businesses, not to mention the great variety of home based businesses in Beacon Hill! This lot allows you to build the home of your dreams! The lot size is 5777 sqft allowing room for a good sized home, garage, great parking and yard space to develop into whatever you need. Garden? Firepit? All of the above? Sure! Within just a few minutes drive is a gas station/convenience store, two hotels, a grocery store and fast food & restaurants. Close proximity as well to the hospital, airport, ski hill and golfing! Take a drive through Beacon Hill, have a look at the lot and envision the truly great quality of life style available to you with a home built on 148 Beardsley Crescent:)